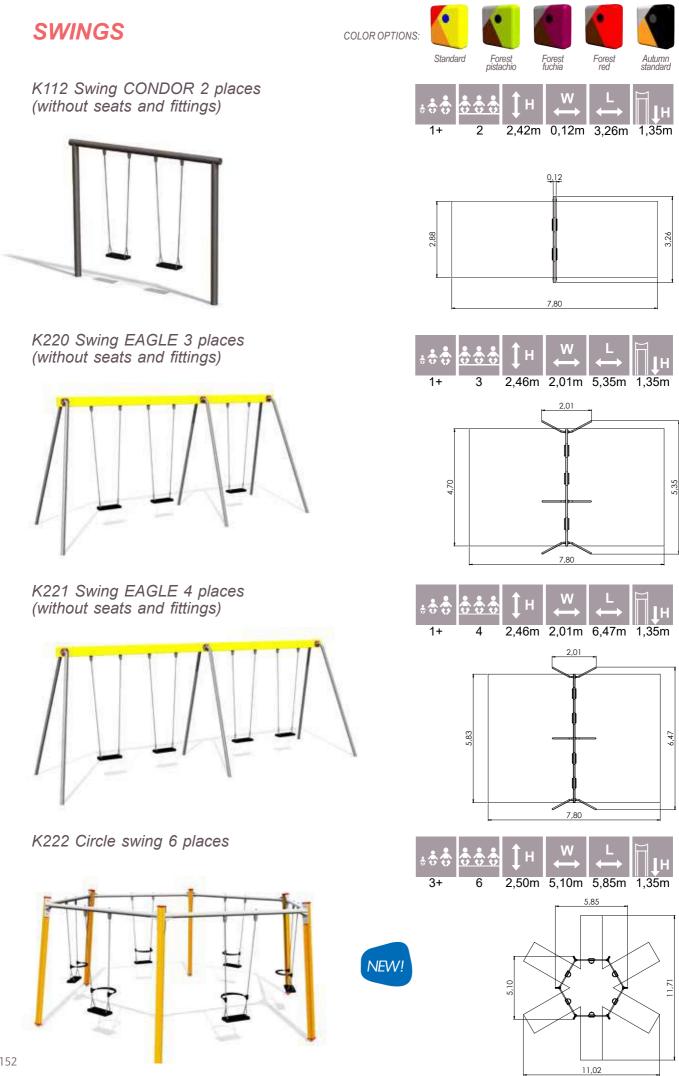

# **SWINGS**

K110 Swing EAGLE 1 place

K111 Swing EAGLE 2 places

K112 Swing CONDOR 2 places

K220 Swing EAGLE 3 places

K221 Swing EAGLE 4 places

K223 Circle swing 5 places

KRK13 Rope swing set BIRD NEST 15

# **SWINGS**

K223 Circle swing 5 places

W

2,5m 5,76m 6,06m 1,35m

11,10

NEW!

Е

5

6,06

11,68

3+

5,76

SPR100-1 Tarzan's track with platform

**SWINGS** 

| KRK13 Rope swing set<br>BIRD NEST plastic d,1,2m |                                        |        |       |  |  |  |  |
|--------------------------------------------------|----------------------------------------|--------|-------|--|--|--|--|
| ***                                              | ÷;;;;;;;;;;;;;;;;;;;;;;;;;;;;;;;;;;;;; | ₩<br>↔ | ∏↓н   |  |  |  |  |
| 1+                                               | 1-6                                    | 1,20m  | 0,50m |  |  |  |  |