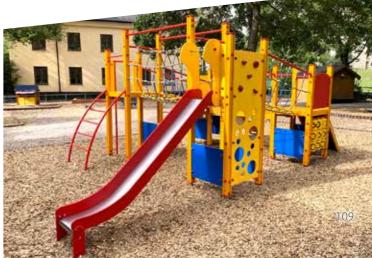

# **PLAY CENTRES**

LM220-1 Play Centre WILHELM

8-16 4,34m 4,35m 8,67m 1,55m

н

 $\odot$ 

4+

LM311-1 Play Centre MARGOT

PLAY CENTRES