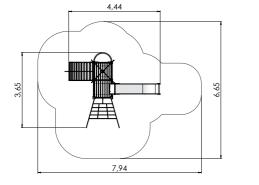

# **PLAY CENTRES**

LM220-1 Play Centre WILHELM

8-16 4,34m 4,35m 8,67m 1,55m

н

 $\odot$ 

4+

LM311-1 Play Centre MARGOT

PLAY CENTRES