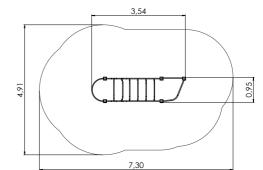

#### осто

Are those constructions skyscrapers, towering proudly skywards? Or alluring city lights, which promise exciting adventures? No, not at all. They are the noteworthy OCTO series products of special design, providing older children and teenagers with challenging experience.

The series has taken its name from the novel octagonal powder coated aluminium posts, which due to their solid grey colour are well suited even for the most modern environment. The acryl glass panels only deepen the impression of glass furnished tall buildings. In reality, it all has to do with durable glass panels of the type known from hockey fields.

The OCTO series reminds us of a big city where a person considers himself to be able to succeed! Who is the coolest, who is the fastest? Who will be a leader, who dares to take risks? Young people do not doubt themselves a bit, they just come and experience, create and conquer. The products are intended to provide older children wishing to test themselves with developing activity and physical effort. The products of the series enable to test one's endurance, coordination, balance and also courage. At the same time, the attractions ensure safe recreation and joy of playing.

#### **URBAN**

| CON303 | 1н    | $\stackrel{L}{\longleftrightarrow}$ | ₩<br>↔ |
|--------|-------|-------------------------------------|--------|
|        | 2,50m | 4,43m                               | 3,25m  |