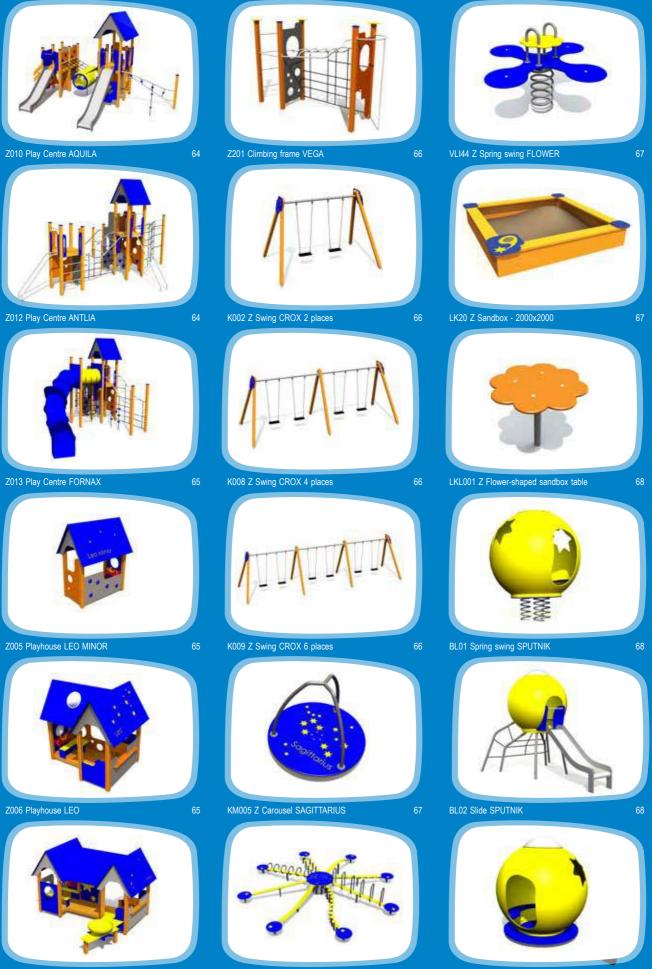

Z009 Play Centre CASSIOPEIA

Z010 Play Centre AQUILA

NEW!

Z005 Playhouse LEO MINOR

Z006 Playhouse LEO

Z011 Playhouse ARIES

COLOR OPTIONS:

Zodiac

Z201 Climbing frame VEGA

K002 Z Swing CROX 2 places (without seats and fittings)

K008 Z Swing CROX 4 places (without seats and fittings)

K009 Z Swing CROX 6 places (without seats and fittings)

TKR001 Z ZODIAC COMPASS

VLI44 Z Spring swing FLOWER

LK20 Z Sandbox - 2000x2000

COLOR OPTIONS:

LKL001 Z Flower-shaped sandbox table

BL01 Spring swing SPUTNIK

BL02 Slide SPUTNIK

**BL03 Carousel SPUTNIK** 

| Posts             | Laminated<br>wood                              | Powder coated aluminium                               |
|-------------------|------------------------------------------------|-------------------------------------------------------|
| Platforms         | Plastic covered<br>laminated wood              | Plastic covered<br>laminated wood                     |
| Panels            | HDPE plastic                                   | HDPE plastic                                          |
| Climbing<br>walls | HDPE plastic                                   | HDPE plastic                                          |
| Cheese<br>walls   | HDPE plastic                                   | HDPE plastic                                          |
| Roofs             | HDPE plastic                                   | HDPE plastic                                          |
| Tubes             | Zinced and<br>powder coated<br>steel           | Zinced and<br>powder coated<br>steel                  |
| Ropes and nets    | Six-strand PES<br>cover braided<br>steel ropes | Six-strand PES<br>cover braided<br>steel ropes        |
| Slides            | Stainless steel<br>and HDPE<br>plastic         | Stainless steel<br>and HDPE<br>plastic                |
| Stairs            | Plastic covered<br>laminated wood              | Plastic covered<br>laminated wood<br>and HDPE plastic |
|                   |                                                |                                                       |