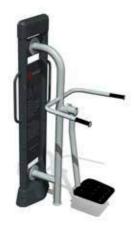

## BFCH01 Push chair

1,85m

## Juhised

Istuge tooll seljaga seadra poole ja haidue käepidemeid mälene käepa Täugake jäuga aeglasett ülespoole ja oeglasett allin tagesli Karrake liigutust

#### Instructions

Entrust a chair with book based the equipment and avail its handles with both hands. Print amond slowly with force and recover slowly, Reneat the process.

20

WWW TIPTIPTAP.EE