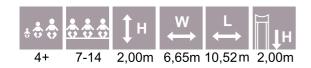

AM002

Amazon

AM005

AM008

AM010

AMAZON

| * <b>* * *</b> | ÷.  | ţн    | ₩<br>↔ | $\stackrel{L}{\longleftrightarrow}$ | Щ <b>1</b> н |
|----------------|-----|-------|--------|-------------------------------------|--------------|
| 4+             | 4-8 | 3,34m | 2,86m  | 33,54m                              | 2,00m        |