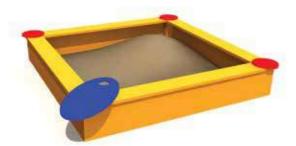

#### IPK201 Two-sided seat CROCO

IPK203 Seat and play table CROCO

IPR802 Set for a group of children CROCO

SANDBOXES

Sand has always fuelled the childrens creativity. There probably isn't anyone who hasn't built sand castles, baked sand cakes, dug holes and tunnels in the sand, etc. In our childhood, we all have spent countless hours in the sandbox and want our children to be able to do the same. Tiptiptap's sandboxes and made of durable laminated timber or pressure impregnated conifer logs to provide a safe and lasting play area for years. To boost the childrens creativity our product series includes optional corner plates, benches, tables, shelters and cabins

LKL002 Sandbox playtable

LKL003 Sand Play Table

LKP002 Sandbox seat

LMK001 Sandbox 3x3 with little house

LMK003 Play centre BABY with sandbox

SANDBOXES

LK01 Sandboxes on legs

LKV10 Sandbox cover

LK01-1 Multiform sandbox

LKV16-30 Sandbox cover 1,60-3,00m

| LK16 | Sandbox | 1600x1600 |
|------|---------|-----------|
| LK20 | Sandbox | 2000x2000 |
|      | Sandbox | 3000x3000 |
|      | Sandbox | 4000x4000 |
| LK63 | Sandbox | 6000x3000 |
|      |         |           |