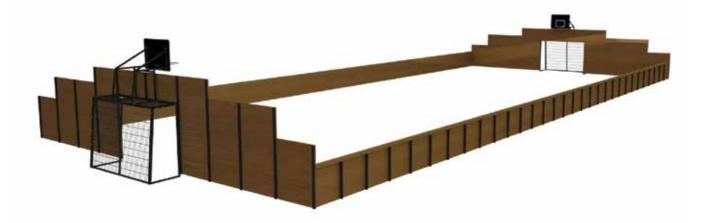

JPV02 Football gate 2x3 m with net

MFS001 Multifunctional Arena wooden 31m x 16m

| *** | ÷. | <b>1</b> н | ₩<br>↔ | L<br>↔ |
|-----|----|------------|--------|--------|
| 5+  | 1- | 3,75m      | 31m    | 16m    |