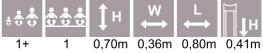

PLAY CENTRES

LM008 Slide BOB

LM011 Slide DAN

LM011-1 Slide DEE

÷÷; Η 2,51m 0,72m 4,14m 1,55m 1+ 1-3 7,64 0,72 3,72 4,14

W

3,72

4,01