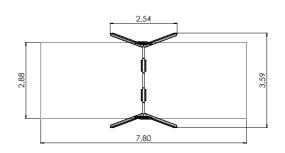

KRK14 Tyre swing set

158

SWINGS

SPR100-1 Tarzan's track with platform

KRK2 Swing set with seat

KRK11/KRK15 Rope swing

K008 AL Swing BELL-FLOWER 4 places (without seats and fittings)

7,80

Autumn standard

K115 Y Swing BELL-FLOWER 3 places (1+2) (without seats and fittings)