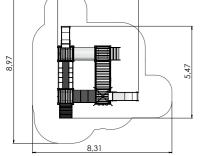

LM202-1 Play Centre MARIE

LM202-2 Play Centre MARION

LM202-3 Slide MARIUS

LM214-2 Play Centre with Climbing Frame HOLLY

LM223 Play Centre THERESA

LM224 Slide THEO

 I+
 3-6
 3,37m
 2,86m
 4,59m
 1,92m

 4,59
 4,59
 1,92m