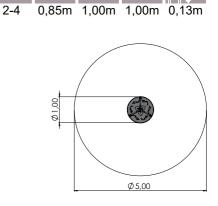

KM005 W MF Carousel TORNADO

LK20 W MF Sandbox - 2000x2000

Ø5,70

Ν

4+

Defying wind and storm, disregarding treacherous rocks and dangers, searching for major treasures – this is how some famous pirates who still inspire books or movies have secured their place in history. Our Pirate World range features those thrilling stories and allows every small daredevil to feel just like a fearless captain of a pirate ship!

The products in the Pirate World range consist of climbing nets, tracks, walls and ladders which develop stamina and sense of balance and where the small pirates boldly overcome all obstacles in their way. Racing down the slides, a true pirate captain defies winds and storms with the skull flag always proudly fluttering above his/her head!

Playgrounds of various level of difficulty come in bright colours to support the concept of the Pirate World. Fearless pirate captains on our playgrounds always sail before the wind – you're welcome to step on board!