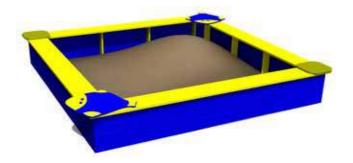

#### IPK201 Two-sided seat CROCO

IPK203 Seat and play table CROCO

IPR802 Set for a group of children CROCO

SANDBOXES

Sand has always fuelled the childrens creativity. There probably isn't anyone who hasn't built sand castles, baked sand cakes, dug holes and tunnels in the sand, etc. In our childhood, we all have spent countless hours in the sandbox and want our children to be able to do the same. Tiptiptap's sandboxes and made of durable laminated timber or pressure impregnated conifer logs to provide a safe and lasting play area for years. To boost the childrens creativity our product series includes optional corner plates, benches, tables, shelters and cabins

LKL002 Sandbox playtable

LKL003 Sand Play Table

LKP002 Sandbox seat

LMK001 Sandbox 3x3 with little house

LMK003 Play centre BABY with sandbox

SANDBOXES

LK01 Sandboxes on legs

LKV10 Sandbox cover

LK01-1 Multiform sandbox

LKV16-30 Sandbox cover 1,60-3,00m

| LK16 | Sandbox | 1600x1600 |
|------|---------|-----------|
| LK20 | Sandbox | 2000x2000 |
|      | Sandbox | 3000x3000 |
|      | Sandbox | 4000x4000 |
| LK63 | Sandbox | 6000x3000 |
|      |         |           |