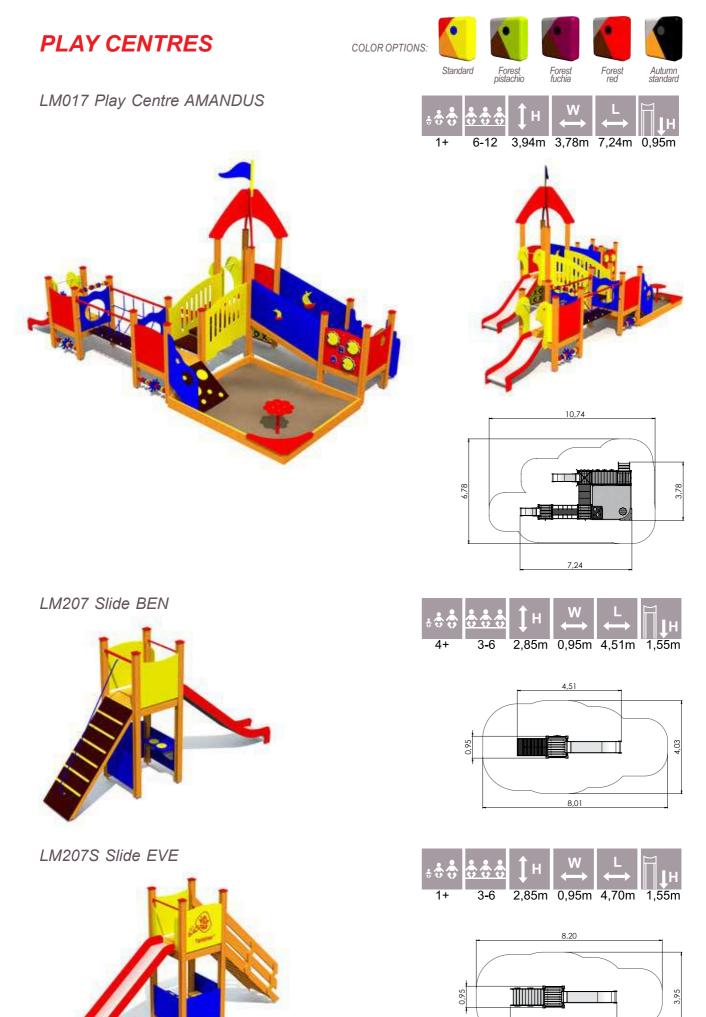

standard

forest fuchsia

LM202 autumn standard

LM202 FOR P forest pistachio

forest red

| Värvid                                                      |                  | PE                                         | MF                                         |
|-------------------------------------------------------------|------------------|--------------------------------------------|--------------------------------------------|
| Plastikpaneelid<br>Pantone 383, RAL4004<br>RAL3020, RAL1023 | Postid           | Liimpuit                                   | Pulbervärvitud alumiinium                  |
| Liimpuitpostid<br>TM1803 (Teknos)<br>TM1804 (Teknos)        | Platvormid       | Liimpuit                                   | Kulumis- ja libisemiskindel<br>plastikkate |
| Alumiiniumpostid<br>RAL1037, RAL8007                        | Paneelid         | HDPE plastik                               | HDPE plastik                               |
| Köied/Ropes<br>RAL9011, RAL5005                             | Ronimisseinad    | HDPE plastik                               | HDPE plastik                               |
| Metal parts (tubes, ect)<br>RAL7046, RAL3020                | Katused          | HDPE plastik                               | HDPE plastik                               |
| _                                                           | Torud            | Tsingitud ja pulbervärvitud                | Tsingitud ja pulbervärvitud                |
| Summer                                                      | Köied/Võrgud     | Plastikühendustega 16mm<br>plast/terasköis | Plastikühendustega 16mm<br>plast/terasköis |
|                                                             | Liurennid        | Roostevaba teras ja HDPE<br>plastik        | Roostevaba teras ja HDPE<br>plastik        |
| Autumn                                                      | Trepid           | Liimpuit                                   | Kulumis- ja libisemiskindel<br>plastikkate |
|                                                             | Ronimiskivid     | HDPE plastik                               | HDPE plastik                               |
| Forest                                                      | Kinnitustarvikud | Roostevaba teras                           | Roostevaba teras                           |