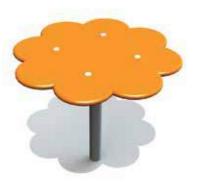

VLI44 Z Spring swing FLOWER

LK20 Z Sandbox - 2000x2000

COLOR OPTIONS:

LKL001 Z Flower-shaped sandbox table

BL01 Spring swing SPUTNIK

BL02 Slide SPUTNIK

**BL03 Carousel SPUTNIK** 

| Posts             | Laminated<br>wood                              | Powder coated aluminium                               |
|-------------------|------------------------------------------------|-------------------------------------------------------|
| Platforms         | Plastic covered<br>laminated wood              | Plastic covered<br>laminated wood                     |
| Panels            | HDPE plastic                                   | HDPE plastic                                          |
| Climbing<br>walls | HDPE plastic                                   | HDPE plastic                                          |
| Cheese<br>walls   | HDPE plastic                                   | HDPE plastic                                          |
| Roofs             | HDPE plastic                                   | HDPE plastic                                          |
| Tubes             | Zinced and<br>powder coated<br>steel           | Zinced and<br>powder coated<br>steel                  |
| Ropes and nets    | Six-strand PES<br>cover braided<br>steel ropes | Six-strand PES<br>cover braided<br>steel ropes        |
| Slides            | Stainless steel<br>and HDPE<br>plastic         | Stainless steel<br>and HDPE<br>plastic                |
| Stairs            | Plastic covered<br>laminated wood              | Plastic covered<br>laminated wood<br>and HDPE plastic |
|                   |                                                |                                                       |