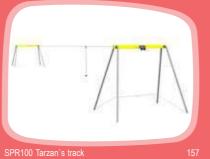

KRK14 Tyre swing set

158

SWINGS

SPR100-1 Tarzan's track with platform

KRK2 Swing set with seat

KRK11/KRK15 Rope swing

K008 AL Swing BELL-FLOWER 4 places (without seats and fittings)

7,80

6,06

11,68

3+

5,76

SPR100-1 Tarzan's track with platform

**SWINGS** 

| KRK13 Rope swing set<br>BIRD NEST plastic d,1,2m |                                        |        |       |  |  |  |  |
|--------------------------------------------------|----------------------------------------|--------|-------|--|--|--|--|
| ***                                              | ÷;;;;;;;;;;;;;;;;;;;;;;;;;;;;;;;;;;;;; | ₩<br>↔ | ∏↓н   |  |  |  |  |
| 1+                                               | 1-6                                    | 1,20m  | 0,50m |  |  |  |  |