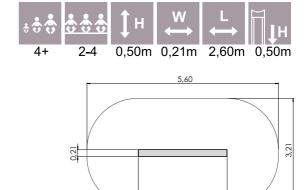

AMAZON

AMK001

AML003

W

2,65

AM300 AMAZON seesaw

W 3+ 0,55m 0,21m 3,60m 0,55m 2

COLOR OPTIONS: