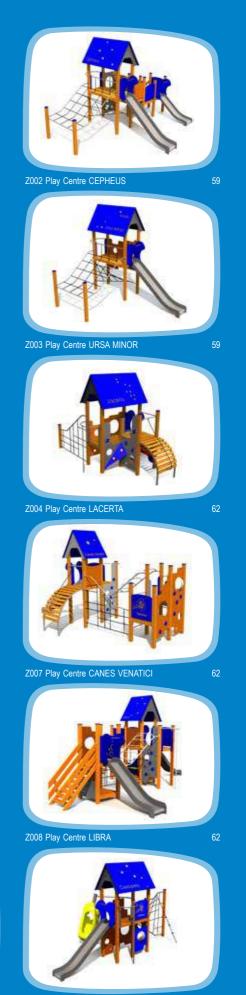

Z002 Play Centre CEPHEUS

Z003 Play Centre URSA MINOR

COLOR OPTIONS:

Zodiac

Z004 Play Centre LACERTA

Z007 Play Centre CANES VENATICI

Z008 Play Centre LIBRA

COLOR OPTIONS: