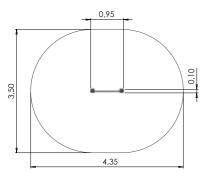

# **PLAY CENTRES**

LM220-1 Play Centre WILHELM

8-16 4,34m 4,35m 8,67m 1,55m

н

 $\odot$ 

4+

LM311-1 Play Centre MARGOT

PLAY CENTRES