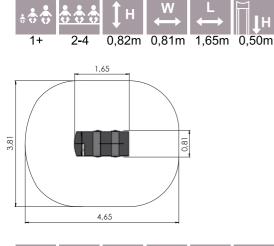

LMK003-1 Play Centre BABY



MM410 Playhouse COTTAGE



MM114 Playhouse WIGWAM



MM114-1 Playhouse WIGWAM 2















THEME PLAY











MM103 Playtrain GALAXY EXPRESS











MM177 Playship EMILY





Autumn standard





LM301 Playship GRANT



MM125 Playship SKIFF



MM122 Playship GUSTAV VASA















THEME PLAY



MM122-1 Playship GUSTAV VASA 2 (wheelchair accessible)





MM119 Playship FRAM



| *** | ÷.   | <b>1</b> н | ₩<br>↔ | $\stackrel{L}{\longleftrightarrow}$ | Птн   |
|-----|------|------------|--------|-------------------------------------|-------|
| 4+  | 8-16 | 4,05m      | 3,08m  | 8,63m                               | 1,55m |



MM118 Playship NOA







### THEME PLAY





MM113 Playcar POLICE



MM110 Playcar AMBULANCE



MM130 Playcar EMERGENCY















5,07



### THEME PLAY

MM132 AIRPLANE small



MM120 Playboat TOPU



MM121 Playboat UKU



MM123 Playcar TRUCK

















183

THEME PLAY





#### AW04 Activity wall EMOTIONS





AW07 Activity wall ARITHMETICS 1















AW05 Activity wall COUNTER





AW06 Activity wall CLOCK & COUNTER





AW08 Activity wall ARITHMETICS 2







TAH001 Blackboard







COLOR OPTIONS:





AW14 Activity wall CAR CABIN

Forest red







AW01 Activity wall FLYER





AW03 Activity wall CLOCK



AW13 Activity wall KITCHEN





#### AW15 Activity train



#### AW12 Play wall for visually impaired kids



AW02 Activity wall TIC-TAC-TOE







COLOR OPTIONS:

H

IPL601 Table (round)

2

1+



0,50m 0,55m 0,55m 0,50m



LKA001 Box for toys

0,60m 0,60m 1,20m

H

IPL602 Table (oval)