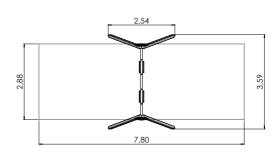

# **SWINGS**

K223 Circle swing 5 places

W

2,5m 5,76m 6,06m 1,35m

11,10

NEW!

Е

5

6,06

11,68

3+

5,76

SPR100-1 Tarzan's track with platform

**SWINGS** 

| KRK13 Rope swing set<br>BIRD NEST plastic d,1,2m |                                        |        |       |  |  |  |  |
|--------------------------------------------------|----------------------------------------|--------|-------|--|--|--|--|
| ***                                              | ÷;;;;;;;;;;;;;;;;;;;;;;;;;;;;;;;;;;;;; | ₩<br>↔ | ∏↓н   |  |  |  |  |
| 1+                                               | 1-6                                    | 1,20m  | 0,50m |  |  |  |  |