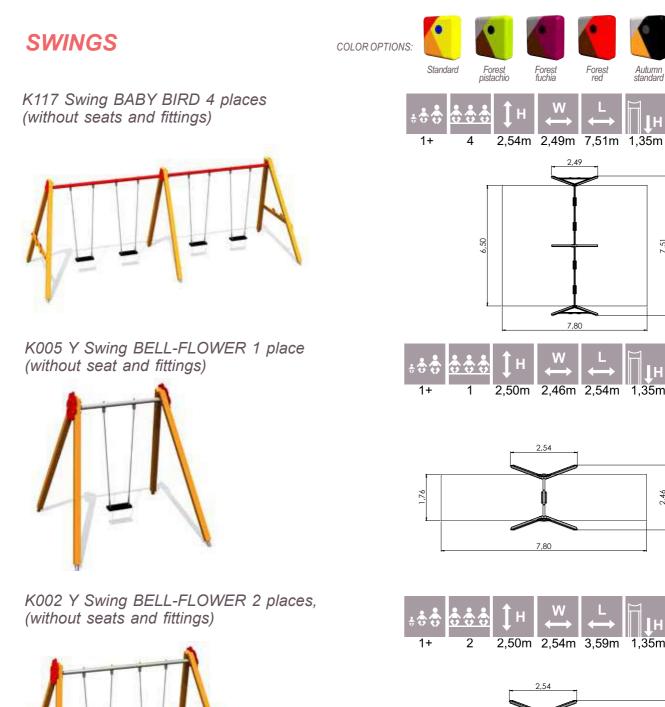

#### **SWINGS**

1+

2,41

1-3

1,00

7,00

1,71m 1,00m 2,75m 0,92m

K113-2 Swing BABY SNAIL (with wrap around seat)