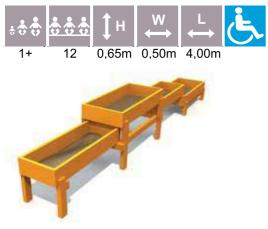

#### IPK201 Two-sided seat CROCO

IPK203 Seat and play table CROCO

IPR802 Set for a group of children CROCO

SANDBOXES

Sand has always fuelled the childrens creativity. There probably isn't anyone who hasn't built sand castles, baked sand cakes, dug holes and tunnels in the sand, etc. In our childhood, we all have spent countless hours in the sandbox and want our children to be able to do the same. Tiptiptap's sandboxes and made of durable laminated timber or pressure impregnated conifer logs to provide a safe and lasting play area for years. To boost the childrens creativity our product series includes optional corner plates, benches, tables, shelters and cabins

LKL002 Sandbox playtable

LKL003 Sand Play Table

LKP002 Sandbox seat

LMK001 Sandbox 3x3 with little house

LMK003 Play centre BABY with sandbox

SANDBOXES

LK01 Sandboxes on legs

LKV10 Sandbox cover

LK01-1 Multiform sandbox

LKV16-30 Sandbox cover 1,60-3,00m

| LK16 | Sandbox | 1600x1600 |
|------|---------|-----------|
| LK20 | Sandbox | 2000x2000 |
|      | Sandbox | 3000x3000 |
|      | Sandbox | 4000x4000 |
| LK63 | Sandbox | 6000x3000 |
|      |         |           |