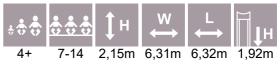

RS110 Climbing frame HEXAGON

RS110-2 Climbing frame HEXAGON 2

RS110-2 L Climbing frame HEXAGON 2

RS123 Climbing frame

1,63

6,06

6,74

RS121 Climbing frame DRACO