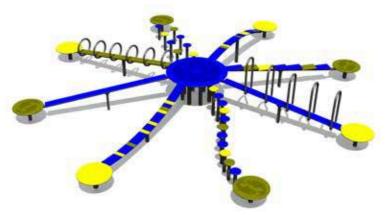

#### осто

Are those constructions skyscrapers, towering proudly skywards? Or alluring city lights, which promise exciting adventures? No, not at all. They are the noteworthy OCTO series products of special design, providing older children and teenagers with challenging experience.

The series has taken its name from the novel octagonal powder coated aluminium posts, which due to their solid grey colour are well suited even for the most modern environment. The acryl glass panels only deepen the impression of glass furnished tall buildings. In reality, it all has to do with durable glass panels of the type known from hockey fields.

The OCTO series reminds us of a big city where a person considers himself to be able to succeed! Who is the coolest, who is the fastest? Who will be a leader, who dares to take risks? Young people do not doubt themselves a bit, they just come and experience, create and conquer. The products are intended to provide older children wishing to test themselves with developing activity and physical effort. The products of the series enable to test one's endurance, coordination, balance and also courage. At the same time, the attractions ensure safe recreation and joy of playing.

The product selection of the series of novel design is constantly widening. It is possible to select big and powerful megacomplexes, different climbing frames, spinners, shakers, swing constructions etc. So it will be possible to create a suitable playground in different environments, bringing young people together, providing them with activity proper for their age, physical effort and joy of each small win. A great new meeting place was born? Why not!