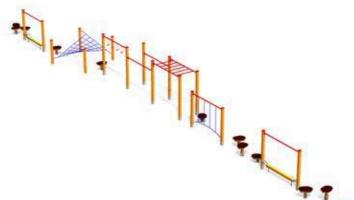

CON305

 $\begin{array}{c} CON304 \\ 1 \\ 2,50m \\ 5,54m \\ 4,78m \end{array}$ 

AMAZON

This product range inspired by the ornaments of nature people allows the children to embody brave little monkeys who fearlessly tackle new challenges. The Amazon adventure track develops the sense of balance and rhythm in children, enhances their stamina, and generates pure joy every time they manage to exceed their limits.

This range based on the folklore and ornaments of nature people fits both urban and rural environments adding value to every park and yard. Safe and durable climbing nets, walls and ladders as well as swings, slide tunnels and channels invite small adventurers to test themselves. An adventure track tailored to the specific surroundings can be assembled from the different products in the Amazon range according to the customer's request.

Amazon is suitable from the age of 4, but it can offer a multitude of activities to much older children as well.

Materials and installation: The Amazon range is made of durable laminated timber and it has been awarded the relevant quality certificates. Posts of laminated timber decorated with different ornaments are joined together using the innovative mortise joint. The cross-section of the posts is 100mm x 236mm and the nets between them are made of extremely durable 16mm steel rope designed for climbing which is coated with polyester and features plastic joints. The climbing wall with climbing rocks is made of waterproof birch plywood. The products are concreted to the ground using metal fittings. For the purpose of safety, it is recommended to use sand or rubber mats beneath the playground facilities.