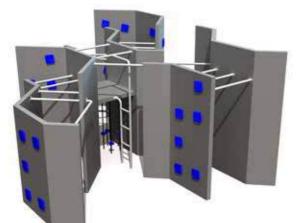

The new product line URBAN impresses with its powerful appearance. One gets the feeling of confronting something powerful and eternal. Indeed, the concrete-like heavy looking material is vandal-proof and extremely durable. You will be convinced immediately after setting a challenge to try yourself. The different labyrinths assembled from modules make one feel welcome and able to surmount obstacles. Come and demonstrate your skill!

The urban product line offers everything searched and expected by young people. They can demonstrate their strength and skill, quickness and invention, spirit and creativity. Grey colour tones refer to grafiti. Is this we are expecting? The modern urbanist design addresses both the admirers of modern architecture and the wildest artistic souls.

The attractions of the URBAN product line are easily installable. Powerful appearance hides high quality materials which combined with reinforced concrete and metal secure the best durability. Be the cities small or large – wherever there is URBAN, there are the young.