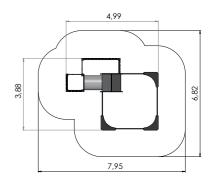

#### IPK201 Two-sided seat CROCO

IPK203 Seat and play table CROCO

IPR802 Set for a group of children CROCO

SANDBOXES

Sand has always fuelled the childrens creativity. There probably isn't anyone who hasn't built sand castles, baked sand cakes, dug holes and tunnels in the sand, etc. In our childhood, we all have spent countless hours in the sandbox and want our children to be able to do the same. Tiptiptap's sandboxes and made of durable laminated timber or pressure impregnated conifer logs to provide a safe and lasting play area for years. To boost the childrens creativity our product series includes optional corner plates, benches, tables, shelters and cabins

LKL002 Sandbox playtable

LKL003 Sand Play Table

LKP002 Sandbox seat

LMK001 Sandbox 3x3 with little house

LMK003 Play centre BABY with sandbox

SANDBOXES

LK01 Sandboxes on legs

LKV10 Sandbox cover

LK01-1 Multiform sandbox

LKV16-30 Sandbox cover 1,60-3,00m

| LK16 | Sandbox | 1600x1600 |
|------|---------|-----------|
| LK20 | Sandbox | 2000x2000 |
|      | Sandbox | 3000x3000 |
|      | Sandbox | 4000x4000 |
| LK63 | Sandbox | 6000x3000 |
|      |         |           |