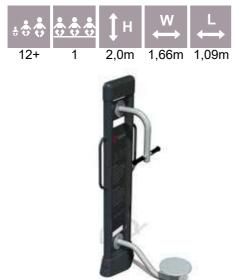

TSV001-1 Hang bars 2 places

TSV001 Hang bars

TSV002 Parallel bars

TSV003 Push-up bars

TSV004 Abdominal training equipment

TSV005 Hanging track

BALANCING, EXERCISE

TSV007 Jumping track