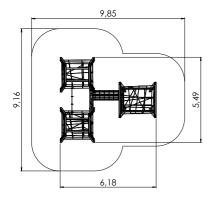

AM002

Amazon

AM005

AM008

AM010

AMAZON

| * <b>* * *</b> | ÷.  | ţн    | ₩<br>↔ | $\stackrel{L}{\longleftrightarrow}$ | Щ <b>1</b> н |
|----------------|-----|-------|--------|-------------------------------------|--------------|
| 4+             | 4-8 | 3,34m | 2,86m  | 33,54m                              | 2,00m        |