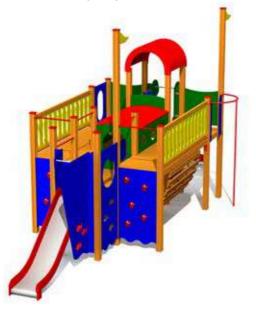

CON305

 $\begin{array}{c} CON304 \\ 1 \\ 2,50m \\ 5,54m \\ 4,78m \end{array}$ 

AMAZON

This product range inspired by the ornaments of nature people allows the children to embody brave little monkeys who fearlessly tackle new challenges. The Amazon adventure track develops the sense of balance and rhythm in children, enhances their stamina, and generates pure joy every time they manage to exceed their limits.

This range based on the folklore and ornaments of nature people fits both urban and rural environments adding value to every park and yard. Safe and durable climbing nets, walls and ladders as well as swings, slide tunnels and channels invite small adventurers to test themselves. An adventure track tailored to the specific surroundings can be assembled from the different products in the Amazon range according to the customer's request.

Amazon is suitable from the age of 4, but it can offer a multitude of activities to much older children as well.

Materials and installation: The Amazon range is made of durable laminated timber and it has been awarded the relevant quality certificates. Posts of laminated timber decorated with different ornaments are joined together using the innovative mortise joint. The cross-section of the posts is 100mm x 236mm and the nets between them are made of extremely durable 16mm steel rope designed for climbing which is coated with polyester and features plastic joints. The climbing wall with climbing rocks is made of waterproof birch plywood. The products are concreted to the ground using metal fittings. For the purpose of safety, it is recommended to use sand or rubber mats beneath the playground facilities.