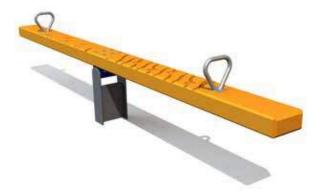

AMAZON

AMK001

AML003

W

2,65

AM300 AMAZON seesaw

W 3+ 0,55m 0,21m 3,60m 0,55m 2

COLOR OPTIONS: