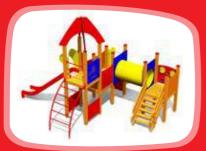

LM231-1 Play centre CARLOS

LM231 Play centre CARL

7,04

Forest red

L

7,80

4,51 8,27

W

6,90

Autumn standard

5,75

92

LM214 Play Centre HARRY

4,49

÷÷;

4-8