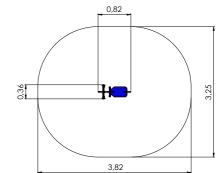

LM202-1 Play Centre MARIE

LM202-2 Play Centre MARION

LM202-3 Slide MARIUS

LM214-2 Play Centre with Climbing Frame HOLLY

LM223 Play Centre THERESA

LM224 Slide THEO

 I+
 3-6
 3,37m
 2,86m
 4,59m
 1,92m

 4,59
 4,59
 1,92m