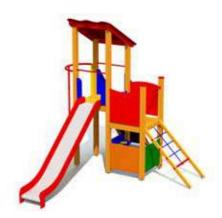

LM231-1 Play centre CARLOS

LM231 Play centre CARL

7,04

Forest red

L

7,80

4,51 8,27

W

6,90

Autumn standard

5,75

92

LM214 Play Centre HARRY

4,49

÷÷;

4-8