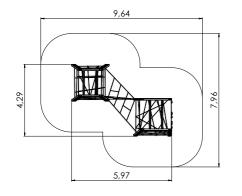

AM002

Amazon

AM005

AM008

AM010

AMAZON

| * <b>* * *</b> | ÷.  | ţн    | ₩<br>↔ | $\stackrel{L}{\longleftrightarrow}$ | Щ <b>1</b> н |
|----------------|-----|-------|--------|-------------------------------------|--------------|
| 4+             | 4-8 | 3,34m | 2,86m  | 33,54m                              | 2,00m        |