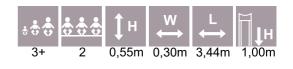

AMAZON

AMK001

AML003

W

2,65

AM300 AMAZON seesaw

W 3+ 0,55m 0,21m 3,60m 0,55m 2

COLOR OPTIONS: