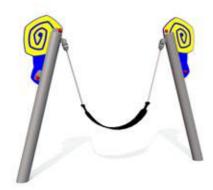

#### **SWINGS**

1+

2,41

1-3

1,00

7,00

1,71m 1,00m 2,75m 0,92m

K113-2 Swing BABY SNAIL (with wrap around seat)