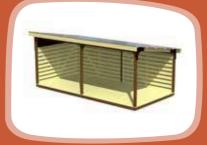

VP005 4x6 Shelter with wooden floor (two walls and plastic roof)

1+ 10-20 2,50m 4,00m 6,00m

33