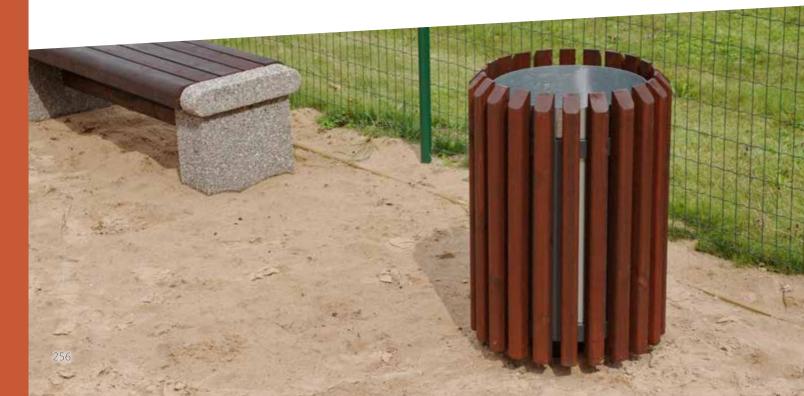

#### PKR001 Dustbin, 30 L

1,03m 0,30m 0,51m

PKR003 Concrete trash bin with tin bucket, 20L

PKR004 Concrete trash bin with tin bucket, 20L

0,48m 0,46m

PKB002 Concrete trash bin with cover, 30L

PKR014 Concrete trash, 55L