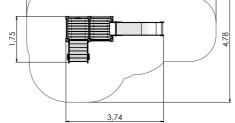

CON305

 $\begin{array}{c} CON304 \\ 1 \\ 2,50m \\ 5,54m \\ 4,78m \end{array}$ 

AMAZON

This product range inspired by the ornaments of nature people allows the children to embody brave little monkeys who fearlessly tackle new challenges. The Amazon adventure track develops the sense of balance and rhythm in children, enhances their stamina, and generates pure joy every time they manage to exceed their limits.

This range based on the folklore and ornaments of nature people fits both urban and rural environments adding value to every park and yard. Safe and durable climbing nets, walls and ladders as well as swings, slide tunnels and channels invite small adventurers to test themselves. An adventure track tailored to the specific surroundings can be assembled from the different products in the Amazon range according to the customer's request.

Amazon is suitable from the age of 4, but it can offer a multitude of activities to much older children as well.

Materials and installation: The Amazon range is made of durable laminated timber and it has been awarded the relevant quality certificates. Posts of laminated timber decorated with different ornaments are joined together using the innovative mortise joint. The cross-section of the posts is 100mm x 236mm and the nets between them are made of extremely durable 16mm steel rope designed for climbing which is coated with polyester and features plastic joints. The climbing wall with climbing rocks is made of waterproof birch plywood. The products are concreted to the ground using metal fittings. For the purpose of safety, it is recommended to use sand or rubber mats beneath the playground facilities.