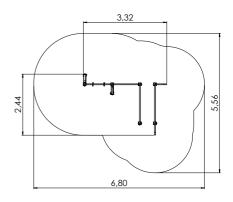

4+

3,36

LM103 Play Centre ROBERT

LM219 Play Centre CONRAD

LM210 Play Centre MONA

LM201 Slide EMMA

LM200 Slide LARS

LM202 Play Centre MARIA

LM202-1 Play Centre MARIE

LM202-2 Play Centre MARION

LM202-3 Slide MARIUS

LM214-2 Play Centre with Climbing Frame HOLLY

LM223 Play Centre THERESA

LM224 Slide THEO

 I+
 3-6
 3,37m
 2,86m
 4,59m
 1,92m

 4,59
 4,59
 1,92m