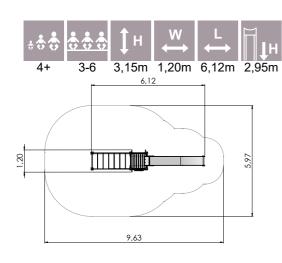

4+

3,36

LM103 Play Centre ROBERT

LM219 Play Centre CONRAD

LM210 Play Centre MONA

LM201 Slide EMMA

LM200 Slide LARS

LM202 Play Centre MARIA

LM202-1 Play Centre MARIE

LM202-2 Play Centre MARION

LM202-3 Slide MARIUS

LM214-2 Play Centre with Climbing Frame HOLLY

LM223 Play Centre THERESA

LM224 Slide THEO

 I+
 3-6
 3,37m
 2,86m
 4,59m
 1,92m

 4,59
 4,59
 1,92m