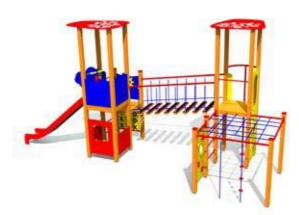

CON305

 $\begin{array}{c} CON304 \\ 1 \\ 2,50m \\ 5,54m \\ 4,78m \end{array}$ 

AMAZON

This product range inspired by the ornaments of nature people allows the children to embody brave little monkeys who fearlessly tackle new challenges. The Amazon adventure track develops the sense of balance and rhythm in children, enhances their stamina, and generates pure joy every time they manage to exceed their limits.

This range based on the folklore and ornaments of nature people fits both urban and rural environments adding value to every park and yard. Safe and durable climbing nets, walls and ladders as well as swings, slide tunnels and channels invite small adventurers to test themselves. An adventure track tailored to the specific surroundings can be assembled from the different products in the Amazon range according to the customer's request.

Amazon is suitable from the age of 4, but it can offer a multitude of activities to much older children as well.

Materials and installation: The Amazon range is made of durable laminated timber and it has been awarded the relevant quality certificates. Posts of laminated timber decorated with different ornaments are joined together using the innovative mortise joint. The cross-section of the posts is 100mm x 236mm and the nets between them are made of extremely durable 16mm steel rope designed for climbing which is coated with polyester and features plastic joints. The climbing wall with climbing rocks is made of waterproof birch plywood. The products are concreted to the ground using metal fittings. For the purpose of safety, it is recommended to use sand or rubber mats beneath the playground facilities.