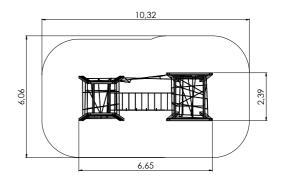

# **SWINGS**

K223 Circle swing 5 places

W

2,5m 5,76m 6,06m 1,35m

11,10

NEW!

Е

5

6,06

11,68

3+

5,76

SPR100-1 Tarzan's track with platform

**SWINGS** 

| KRK13 Rope swing set<br>BIRD NEST plastic d,1,2m |                                        |        |       |  |  |  |  |
|--------------------------------------------------|----------------------------------------|--------|-------|--|--|--|--|
| ***                                              | ÷;;;;;;;;;;;;;;;;;;;;;;;;;;;;;;;;;;;;; | ₩<br>↔ | ∏↓н   |  |  |  |  |
| 1+                                               | 1-6                                    | 1,20m  | 0,50m |  |  |  |  |