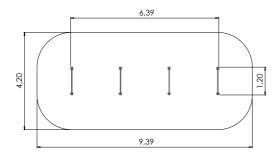

### **PLAY CENTRES**

LM310 Play Centre ELISABETH

LM232 Play Centre ARTHUR

PLAY CENTRES

W

10-20 3,93m 7,46m 8,19m 1,92m

10,46

Η

 $\odot$ 

12,00

8,19

4+

T T

7,46

LM300-7 Multi Activity Centre SEBASTIAN