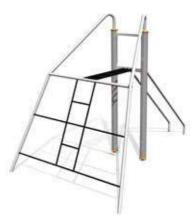

**Maria** 

RS120 Climbing frame TRIANGULUM

0100300 Climbing Pyramid h. 3m

140 (

RS001 Climbing frame RHINO

RS105 Climbing frame RAINBOW

RS212 Climbing frame CAT

RS101 CHEESE WALL

RS112-2 Climbing frame VIVO M

RS112 Three-part climbing frame VIVO

RS115 Climbing frame SPIDERWEB

RS116 Climbing frame MONKEY

RS116-1 Climbing frame MONKEY BIG (plastic wall)

RS111 Climbing frame LADDER

RS106 Climbing frame MICE

RS107 Climbing frame SPIDERS

RS117 Climbing frame TWIST

RS108 Climbing frame ATHLETES

RS122 Climbing frame SQUIRREL

RS124 Climbing frame TETRA

1,70

 $\begin{array}{c} W \\ \longleftrightarrow \\ 2,63m \end{array} \begin{array}{c} L \\ 2,25m \end{array} \end{array}$ 

RS110 Climbing frame HEXAGON

RS110-2 Climbing frame HEXAGON 2

RS110-2 L Climbing frame HEXAGON 2

RS123 Climbing frame

1,63

6,06

6,74

RS121 Climbing frame DRACO

RS210 Climbing frame OCTOPUS

RS201 Tube FOXHOLE

RS201 S Tube FOXHOLE S

COLOR OPTIONS:

101300 Revolving climbing tower A PLUS

0102 Revolving climbing tower B

0109 Revolving climbing tower C

0108 Revolving climbing tower P