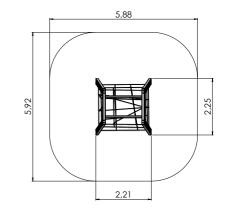

RS107 Climbing frame SPIDERS

RS117 Climbing frame TWIST

RS108 Climbing frame ATHLETES

RS122 Climbing frame SQUIRREL

RS124 Climbing frame TETRA

1,70

 $\begin{array}{c} W \\ \longleftrightarrow \\ 2,63m \end{array} \begin{array}{c} L \\ 2,25m \end{array} \end{array}$ 