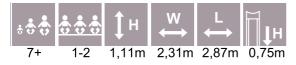

Amazon is suitable from the age of 4, but it can offer a multitude of activities to much older children as well.

Materials and installation: The Amazon range is made of durable laminated timber and it has been awarded the relevant quality certificates. Posts of laminated timber decorated with different ornaments are joined together using the innovative mortise joint. The cross-section of the posts is 100mm x 236mm and the nets between them are made of extremely durable 16mm steel rope designed for climbing which is coated with polyester and features plastic joints. The climbing wall with climbing rocks is made of waterproof birch plywood. The products are concreted to the ground using metal fittings. For the purpose of safety, it is recommended to use sand or rubber mats beneath the playground facilities.