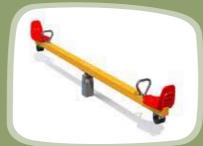

K102 See-saw BUBBLE

K200 Stand on see-saw

K105 See-saw TODDLER 2 seats with backrests 168

K104 See-saw TODDLER 4 seats

K108 See-saw 4 seats

168

VLI49 Spring swing DUO

VL9008 TUBE with springs TUBO

VLI54 Spring swing AICRAFT

K106 See-saw CLAM

K102 See-saw BUBBLE

SPRING SWINGS SEE-SAWS

K200 Stand on see-saw

K103 See-saw TODDLER 2 seats

K105 See-saw TODDLER 2 seats with backrests

K104 See-saw TODDLER 4 seats