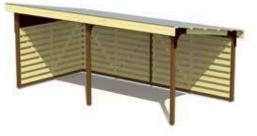

VP010 Shelter with wooden floor, 4x4,9m

VP006 4x6 Shelter (plastic roof and two walls)

VP004 3x6 Shelter (plastic roof and two walls)

| *** | <u> </u> | ‡н    | ₩<br>↔ | $\stackrel{L}{\longleftrightarrow}$ |
|-----|----------|-------|--------|-------------------------------------|
| 1+  | 15-30    | 2,84m | 3,00m  | 6,00m                               |

VP005 4x6 Shelter with wooden floor (two walls and plastic roof)

1+ 10-20 2,50m 4,00m 6,00m

33