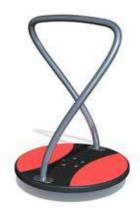

AMAZON

AMK001

AML003

W

2,65

AM300 AMAZON seesaw

W 3+ 0,55m 0,21m 3,60m 0,55m 2

COLOR OPTIONS:

AM500 AMAZON spring swing

AM400 AMAZON carousel

AM001

 $\begin{array}{c} & & & & \\ & & & \\ & & & \\ & & & \\ & & & \\ & & & \\ & & & \\ & & & \\ & & & \\ & & & \\ & & & \\ & & & \\ & & & \\ & & & \\ & & & \\ & & & \\ & & & \\ & & & \\ & & & \\ & & & \\ & & & \\ & & & \\ & & & \\ & & & \\ & & & \\ & & & \\ & & & \\ & & & \\ & & & \\ & & & \\ & & & \\ & & & \\ & & & \\ & & & \\ & & & \\ & & & \\ & & & \\ & & & \\ & & & \\ & & & \\ & & & \\ & & & \\ & & & \\ & & & \\ & & & \\ & & & \\ & & & \\ & & & \\ & & & \\ & & & \\ & & & \\ & & & \\ & & & \\ & & & \\ & & & \\ & & & \\ & & & \\ & & & \\ & & & \\ & & & \\ & & & \\ & & & \\ & & & \\ & & & \\ & & & \\ & & & \\ & & & \\ & & & \\ & & & \\ & & & \\ & & & \\ & & & \\ & & & \\ & & & \\ & & & \\ & & & \\ & & & \\ & & & \\ & & & \\ & & & \\ & & & \\ & & & \\ & & & \\ & & & \\ & & & \\ & & & \\ & & & \\ & & & \\ & & & \\ & & & \\ & & & \\ & & & \\ & & & \\ & & & \\ & & & \\ & & & \\ & & & \\ & & & \\ & & & \\ & & & \\ & & & \\ & & & \\ & & & \\ & & & \\ & & & \\ & & & \\ & & & \\ & & & \\ & & & \\ & & & \\ & & & \\ & & & \\ & & & \\ & & & \\ & & & \\ & & & \\ & & & \\ & & & \\ & & & \\ & & & \\ & & & \\ & & & \\ & & & \\ & & & \\ & & & \\ & & & \\ & & & \\ & & & \\ & & & \\ & & & \\ & & & \\ & & & \\ & & & \\ & & & \\ & & & \\ & & & \\ & & & \\ & & & \\ & & & \\ & & & \\ & & & \\ & & & \\ & & & \\ & & & \\ & & & \\ & & & \\ & & & \\ & & & \\ & & & \\ & & & \\ & & & \\ & & & \\ & & & \\ & & & \\ & & & \\ & & & \\ & & & \\ & & & \\ & & & \\ & & & \\ & & & \\ & & & \\ & & & \\ & & & \\ & & & \\ & & & \\ & & & \\ & & & \\ & & & \\ & & & \\ & & & \\ & & & \\ & & & \\ & & & \\ & & & \\ & & & \\ & & & \\ & & & \\ & & & \\ & & & \\ & & & \\ & & & \\ & & & \\ & & & \\ & & & \\ & & & \\ & & & \\ & & & \\ & & & \\ & & & \\ & & & \\ & & & \\ & & & \\ & & & \\ & & & \\ & & & \\ & & & \\ & & & \\ & & & \\ & & & \\ & & & \\ & & & \\ & & & \\ & & & \\ & & & \\ & & & \\ & & & \\ & & & \\ & & & \\ & & & \\ & & & \\ & & & \\ & & & \\ & & & \\ & & & \\ & & & \\ & & & \\ & & & \\ & & & \\ & & & \\ & & & \\ & & & \\ & & & \\ & & & \\ & & & \\ & & & \\ & & & \\ & & & \\ & & & \\ & & & \\ & & & \\ & & & \\ & & & \\ & & & & \\ & & & \\ & & & \\ & & & \\ & & & \\ & & & \\ & & & \\ & & & & \\ & & & \\ & & & \\ & & & \\ & & & \\ & & & & \\ & & & \\ & & & \\ & & & \\ & & & \\ & & & \\ & & & \\ & & & \\ & & & \\$ 