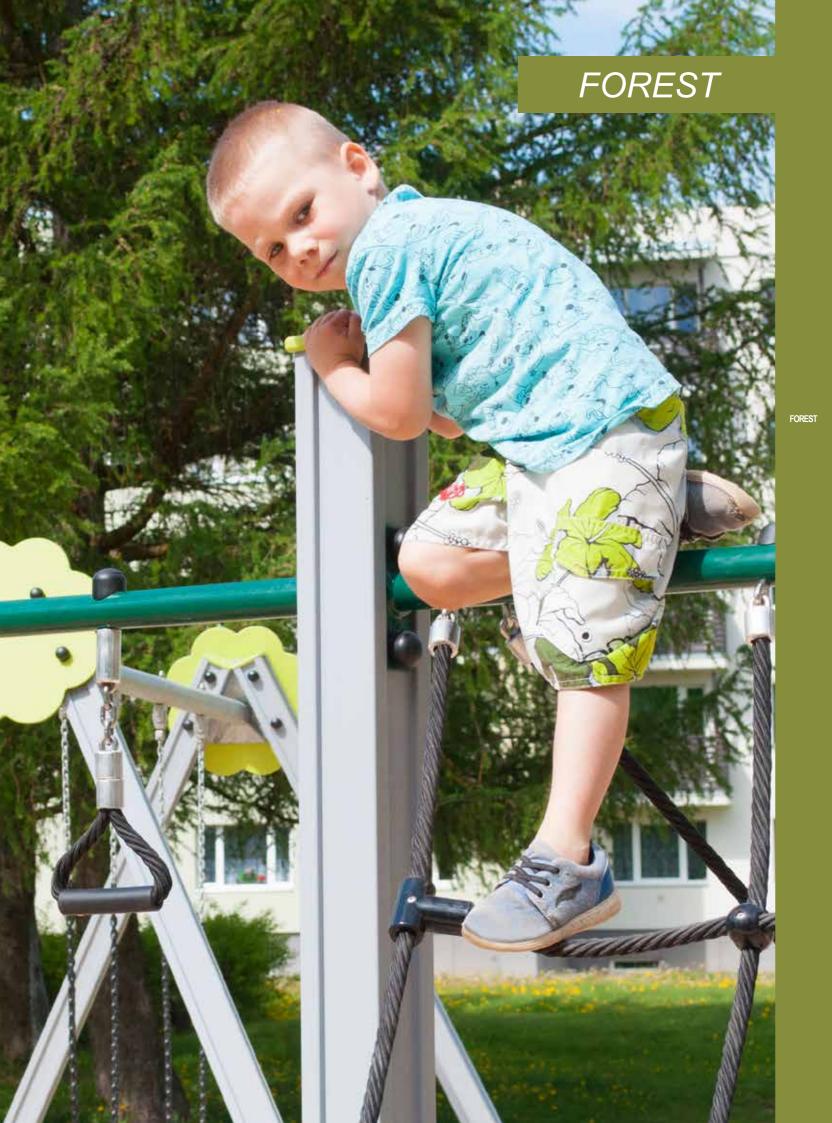

COLOR OPTIONS:

Zodiac

Z004 Play Centre LACERTA







Z007 Play Centre CANES VENATICI







Z008 Play Centre LIBRA











COLOR OPTIONS:



Z009 Play Centre CASSIOPEIA







Z010 Play Centre AQUILA











NEW!









Z005 Playhouse LEO MINOR



Z006 Playhouse LEO



Z011 Playhouse ARIES





COLOR OPTIONS:

Zodiac

Z201 Climbing frame VEGA



K002 Z Swing CROX 2 places (without seats and fittings)



K008 Z Swing CROX 4 places (without seats and fittings)



K009 Z Swing CROX 6 places (without seats and fittings)





















TKR001 Z ZODIAC COMPASS



VLI44 Z Spring swing FLOWER



LK20 Z Sandbox - 2000x2000



















COLOR OPTIONS:



LKL001 Z Flower-shaped sandbox table



BL01 Spring swing SPUTNIK



BL02 Slide SPUTNIK



**BL03 Carousel SPUTNIK** 















| Posts             | Laminated<br>wood                              | Powder coated aluminium                               |
|-------------------|------------------------------------------------|-------------------------------------------------------|
| Platforms         | Plastic covered<br>laminated wood              | Plastic covered<br>laminated wood                     |
| Panels            | HDPE plastic                                   | HDPE plastic                                          |
| Climbing<br>walls | HDPE plastic                                   | HDPE plastic                                          |
| Cheese<br>walls   | HDPE plastic                                   | HDPE plastic                                          |
| Roofs             | HDPE p