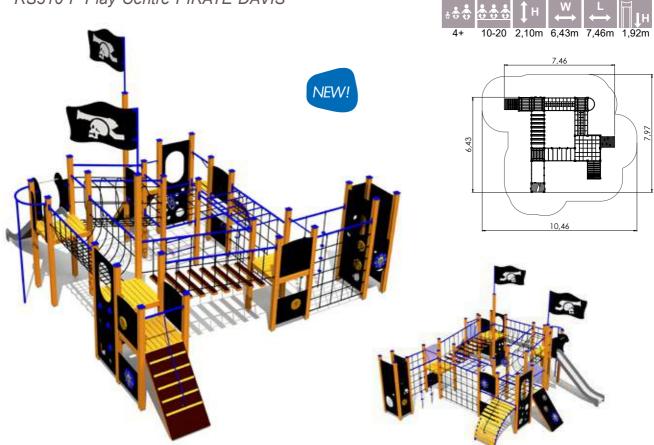

NEW!

MM119 P Pirate ship NIGHT RAMBLER

MM118 P Playship BLACK JOKE

**PIRATE WORLD** COLOR OPTIONS:

RS310 P Play Centre PIRATE DAVIS

K200 P MF Stand on see-saw HOOK

KM005 P Carousel SWORD

KM001 P Carousel DOUBLOON