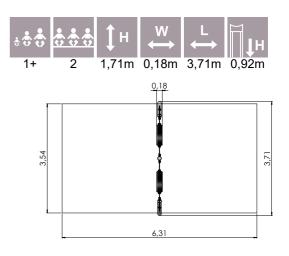

#### **SWINGS**

1+

2,41

1-3

1,00

7,00

1,71m 1,00m 2,75m 0,92m

K113-2 Swing BABY SNAIL (with wrap around seat)