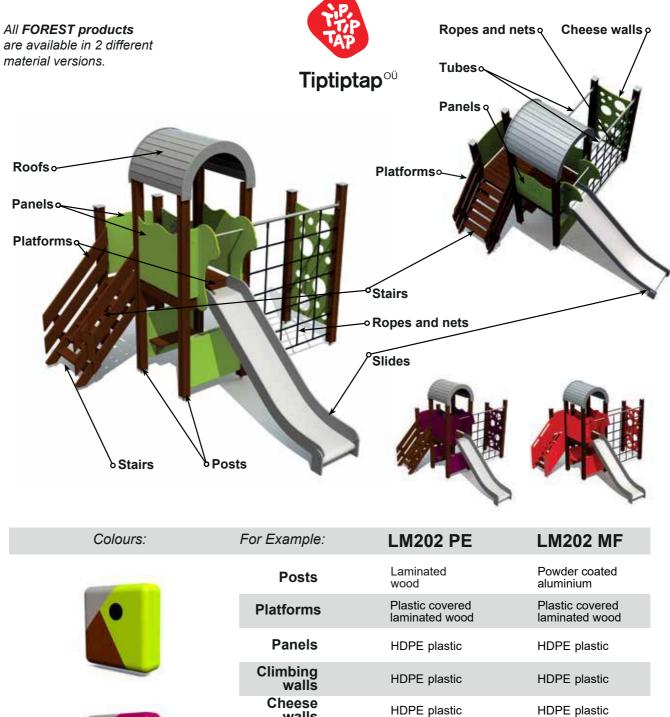

standard

forest fuchsia

LM202 autumn standard

LM202 FOR P forest pistachio

forest red

| Värvid                                                      |                  | PE                                         | MF                                         |
|-------------------------------------------------------------|------------------|--------------------------------------------|--------------------------------------------|
| Plastikpaneelid<br>Pantone 383, RAL4004<br>RAL3020, RAL1023 | Postid           | Liimpuit                                   | Pulbervärvitud alumiinium                  |
| Liimpuitpostid<br>TM1803 (Teknos)<br>TM1804 (Teknos)        | Platvormid       | Liimpuit                                   | Kulumis- ja libisemiskindel<br>plastikkate |
| Alumiiniumpostid<br>RAL1037, RAL8007                        | Paneelid         | HDPE plastik                               | HDPE plastik                               |
| Köied/Ropes<br>RAL9011, RAL5005                             | Ronimisseinad    | HDPE plastik                               | HDPE plastik                               |
| Metal parts (tubes, ect)<br>RAL7046, RAL3020                | Katused          | HDPE plastik                               | HDPE plastik                               |
| _                                                           | Torud            | Tsingitud ja pulbervärvitud                | Tsingitud ja pulbervärvitud                |
| Summer                                                      | Köied/Võrgud     | Plastikühendustega 16mm<br>plast/terasköis | Plastikühendustega 16mm<br>plast/terasköis |
|                                                             | Liurennid        | Roostevaba teras ja HDPE<br>plastik        | Roostevaba teras ja HDPE<br>plastik        |
| Autumn                                                      | Trepid           | Liimpuit                                   | Kulumis- ja libisemiskindel<br>plastikkate |
|                                                             | Ronimiskivid     | HDPE plastik                               | HDPE plastik                               |
| Forest                                                      | Kinnitustarvikud | Roostevaba teras                           | Roostevaba teras                           |

VLI44 Z Spring swing FLOWER

LK20 Z Sandbox - 2000x2000

COLOR OPTIONS:

LKL001 Z Flower-shaped sandbox table

BL01 Spring swing SPUTNIK

BL02 Slide SPUTNIK

**BL03 Carousel SPUTNIK** 

| Posts             | Laminated<br>wood                              | Powder coated aluminium                               |
|-------------------|------------------------------------------------|-------------------------------------------------------|
| Platforms         | Plastic covered<br>laminated wood              | Plastic covered<br>laminated wood                     |
| Panels            | HDPE plastic                                   | HDPE plastic                                          |
| Climbing<br>walls | HDPE plastic                                   | HDPE plastic                                          |
| Cheese<br>walls   | HDPE plastic                                   | HDPE plastic                                          |
| Roofs             | HDPE plastic                                   | HDPE plastic                                          |
| Tubes             | Zinced and<br>powder coated<br>steel           | Zinced and<br>powder coated<br>steel                  |
| Ropes and nets    | Six-strand PES<br>cover braided<br>steel ropes | Six-strand PES<br>cover braided<br>steel ropes        |
| Slides            | Stainless steel<br>and HDPE<br>plastic         | Stainless steel<br>and HDPE<br>plastic                |
| Stairs            | Plastic covered<br>laminated wood              | Plastic covered<br>laminated wood<br>and HDPE plastic |
|                   |                                                |                                                       |