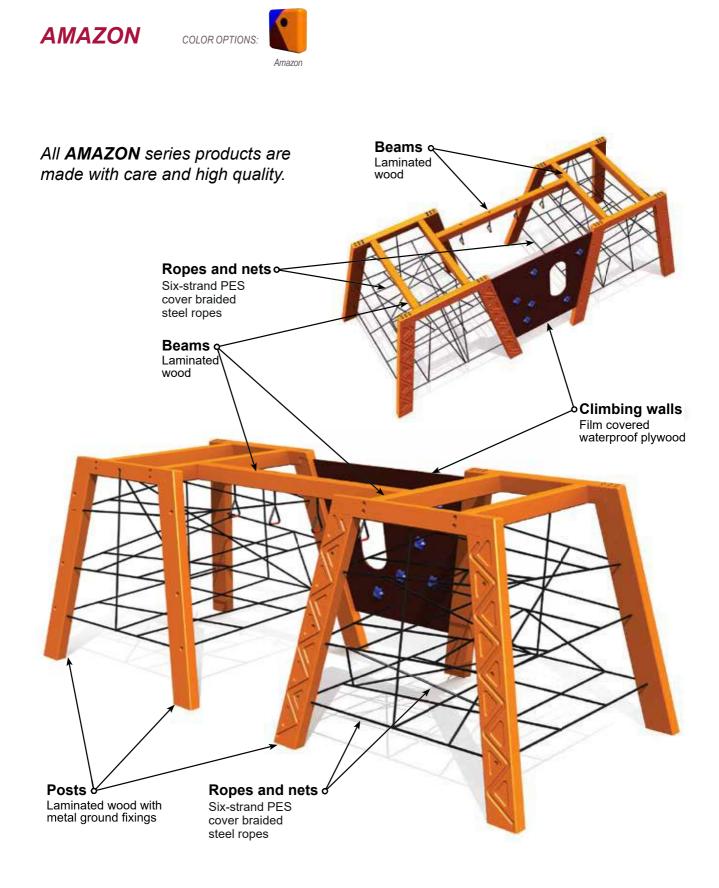

CON305

 $\begin{array}{c} CON304 \\ 1 \\ 2,50m \\ 5,54m \\ 4,78m \end{array}$ 

AMAZON

This product range inspired by the ornaments of nature people allows the children to embody brave little monkeys who fearlessly tackle new challenges. The Amazon adventure track develops the sense of balance and rhythm in children, enhances their stamina, and generates pure joy every time they manage to exceed their limits.

This range based on the folklore and ornaments of nature people fits both urban and rural environments adding value to every park and yard. Safe and durable climbing nets, walls and ladders as well as swings, slide tunnels and channels invite small adventurers to test themselves. An adventure track tailored to the specific surroundings can be assembled from the different products in the Amazon range according to the customer's request.

Amazon is suitable from the age of 4, but it can offer a multitude of activities to much older children as well.

Materials and installation: The Amazon range is made of durable laminated timber and it has been awarded the relevant quality certificates. Posts of laminated timber decorated with different ornaments are joined together using the innovative mortise joint. The cross-section of the posts is 100mm x 236mm and the nets between them are made of extremely durable 16mm steel rope designed for climbing which is coated with polyester and features plastic joints. The climbing wall with climbing rocks is made of waterproof birch plywood. The products are concreted to the ground using metal fittings. For the purpose of safety, it is recommended to use sand or rubber mats beneath the playground facilities.