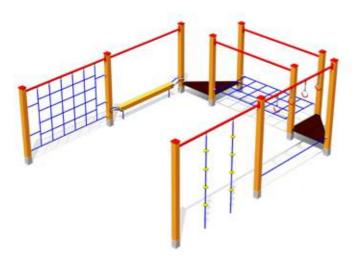

4+

3,36

LM103 Play Centre ROBERT

LM219 Play Centre CONRAD

LM210 Play Centre MONA

LM201 Slide EMMA

LM200 Slide LARS

LM202 Play Centre MARIA

LM202-1 Play Centre MARIE

LM202-2 Play Centre MARION

LM202-3 Slide MARIUS

LM214-2 Play Centre with Climbing Frame HOLLY

LM223 Play Centre THERESA

LM224 Slide THEO

 I+
 3-6
 3,37m
 2,86m
 4,59m
 1,92m

 4,59
 4,59
 1,92m