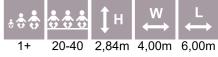

VP010 Shelter with wooden floor, 4x4,9m

VP006 4x6 Shelter (plastic roof and two walls)

VP004 3x6 Shelter (plastic roof and two walls)

| *** | <u> </u> | ‡н    | ₩<br>↔ | $\stackrel{L}{\longleftrightarrow}$ |
|-----|----------|-------|--------|-------------------------------------|
| 1+  | 15-30    | 2,84m | 3,00m  | 6,00m                               |