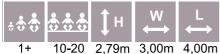

VP010 Shelter with wooden floor, 4x4,9m

VP006 4x6 Shelter (plastic roof and two walls)

VP004 3x6 Shelter (plastic roof and two walls)

| *** | <u> </u> | ‡н    | ₩<br>↔ | $\stackrel{L}{\longleftrightarrow}$ |
|-----|----------|-------|--------|-------------------------------------|
| 1+  | 15-30    | 2,84m | 3,00m  | 6,00m                               |