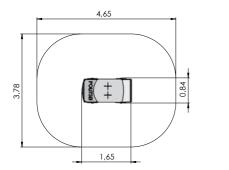

4+

3,36

LM103 Play Centre ROBERT

LM219 Play Centre CONRAD

LM210 Play Centre MONA

LM201 Slide EMMA

LM200 Slide LARS

LM202 Play Centre MARIA

LM202-1 Play Centre MARIE

LM202-2 Play Centre MARION

LM202-3 Slide MARIUS

LM214-2 Play Centre with Climbing Frame HOLLY

LM223 Play Centre THERESA

LM224 Slide THEO

 I+
 3-6
 3,37m
 2,86m
 4,59m
 1,92m

 4,59
 4,59
 1,92m