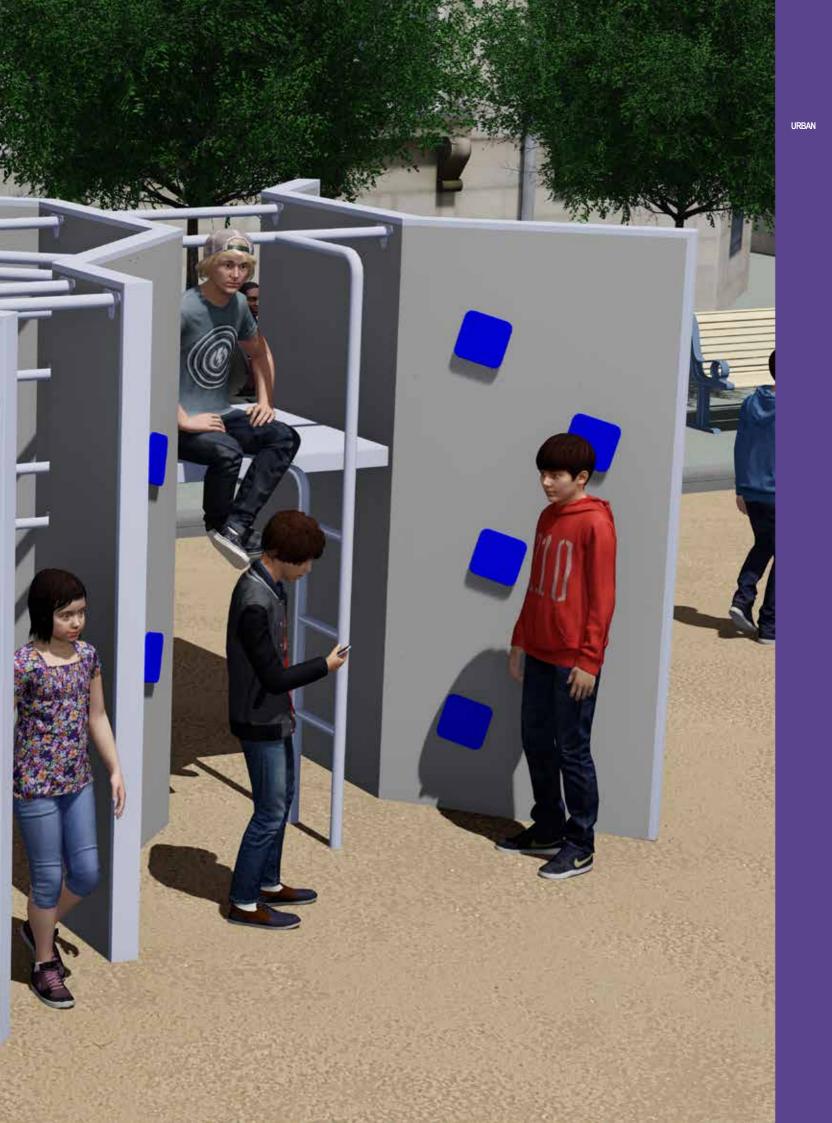

The new product line URBAN impresses with its powerful appearance. One gets the feeling of confronting something powerful and eternal. Indeed, the concrete-like heavy looking material is vandal-proof and extremely durable. You will be convinced immediately after setting a challenge to try yourself. The different labyrinths assembled from modules make one feel welcome and able to surmount obstacles. Come and demonstrate your skill!

The urban product line offers everything searched and expected by young people. They can demonstrate their strength and skill, quickness and invention, spirit and creativity. Grey colour tones refer to grafiti. Is this we are expecting? The modern urbanist design addresses both the admirers of modern architecture and the wildest artistic souls.

The attractions of the URBAN product line are easily installable. Powerful appearance hides high quality materials which combined with reinforced concrete and metal secure the best durability. Be the cities small or large – wherever there is URBAN, there are the young.