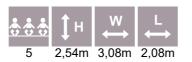

MM122-1 Playship GUSTAV VASA 2 (wheelchair accessible)

MM119 Playship FRAM

| *** | ÷.   | <b>1</b> н | ₩<br>↔ | $\stackrel{L}{\longleftrightarrow}$ | Птн   |
|-----|------|------------|--------|-------------------------------------|-------|
| 4+  | 8-16 | 4,05m      | 3,08m  | 8,63m                               | 1,55m |