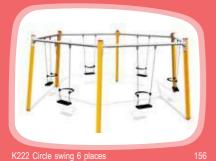

# **SWINGS**

K223 Circle swing 5 places

W

2,5m 5,76m 6,06m 1,35m

11,10

NEW!

Е

5

6,06

11,68

3+

5,76

SPR100-1 Tarzan's track with platform

**SWINGS** 

| KRK13 Rope swing set<br>BIRD NEST plastic d,1,2m |                                        |        |       |  |  |  |  |
|--------------------------------------------------|----------------------------------------|--------|-------|--|--|--|--|
| ***                                              | ÷;;;;;;;;;;;;;;;;;;;;;;;;;;;;;;;;;;;;; | ₩<br>↔ | ∏↓н   |  |  |  |  |
| 1+                                               | 1-6                                    | 1,20m  | 0,50m |  |  |  |  |