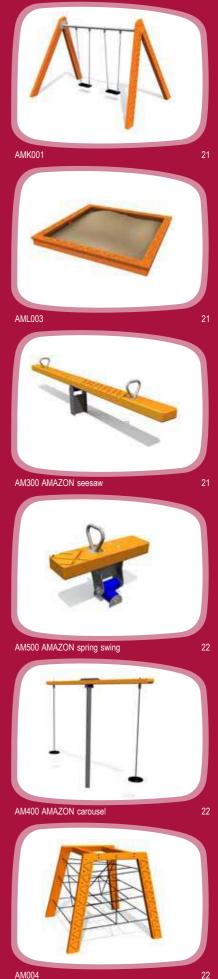

AMAZON

AMK001

AML003

W

2,65

AM300 AMAZON seesaw

W 3+ 0,55m 0,21m 3,60m 0,55m 2

COLOR OPTIONS:

AM500 AMAZON spring swing

AM400 AMAZON carousel

AM001

 $\begin{array}{c} & & & & \\ & & & \\ & & & \\ & & & \\ & & & \\ & & & \\ & & & \\ & & & \\ & & & \\ & & & \\ & & & \\ & & & \\ & & & \\ & & & \\ & & & \\ & & & \\ & & & \\ & & & \\ & & & \\ & & & \\ & & & \\ & & & \\ & & & \\ & & & \\ & & & \\ & & & \\ & & & \\ & & & \\ & & & \\ & & & \\ & & & \\ & & & \\ & & & \\ & & & \\ & & & \\ & & & \\ & & & \\ & & & \\ & & & \\ & & & \\ & & & \\ & & & \\ & & & \\ & & & \\ & & & \\ & & & \\ & & & \\ & & & \\ & & & \\ & & & \\ & & & \\ & & & \\ & & & \\ & & & \\ & & & \\ & & & \\ & & & \\ & & & \\ & & & \\ & & & \\ & & & \\ & & & \\ & & & \\ & & & \\ & & & \\ & & & \\ & & & \\ & & & \\ & & & \\ & & & \\ & & & \\ & & & \\ & & & \\ & & & \\ & & & \\ & & & \\ & & & \\ & & & \\ & & & \\ & & & \\ & & & \\ & & & \\ & & & \\ & & & \\ & & & \\ & & & \\ & & & \\ & & & \\ & & & \\ & & & \\ & & & \\ & & & \\ & & & \\ & & & \\ & & & \\ & & & \\ & & & \\ & & & \\ & & & \\ & & & \\ & & & \\ & & & \\ & & & \\ & & & \\ & & & \\ & & & \\ & & & \\ & & & \\ & & & \\ & & & \\ & & & \\ & & & \\ & & & \\ & & & \\ & & & \\ & & & \\ & & & \\ & & & \\ & & & \\ & & & \\ & & & \\ & & & \\ & & & \\ & & & \\ & & & \\ & & & \\ & & & \\ & & & \\ & & & \\ & & & \\ & & & \\ & & & \\ & & & \\ & & & \\ & & & \\ & & & \\ & & & \\ & & & \\ & & & \\ & & & \\ & & & \\ & & & \\ & & & \\ & & & \\ & & & \\ & & & \\ & & & \\ & & & \\ & & & \\ & & & \\ & & & \\ & & & \\ & & & \\ & & & \\ & & & \\ & & & \\ & & & \\ & & & \\ & & & \\ & & & \\ & & & \\ & & & \\ & & & \\ & & & \\ & & & \\ & & & \\ & & & \\ & & & \\ & & & \\ & & & \\ & & & \\ & & & \\ & & & \\ & & & \\ & & & \\ & & & \\ & & & \\ & & & \\ & & & \\ & & & \\ & & & \\ & & & \\ & & & \\ & & & \\ & & & \\ & & & \\ & & & \\ & & & \\ & & & \\ & & & \\ & & & \\ & & & \\ & & & \\ & & & \\ & & & \\ & & & \\ & & & \\ & & & \\ & & & \\ & & & \\ & & & \\ & & & \\ & & & \\ & & & \\ & & & \\ & & & \\ & & & \\ & & & \\ & & & \\ & & & \\ & & & \\ & & & \\ & & & \\ & & & \\ & & & \\ & & & \\ & & & \\ & & & \\ & & & \\ & & & \\ & & & \\ & & & \\ & & & \\ & & & \\ & & & \\ & & & \\ & & & \\ & & & \\ & & & \\ & & & \\ & & & \\ & & & \\ & & & \\ & & & & \\ & & & \\ & & & \\ & & & \\ & & & \\ & & & \\ & & & \\ & & & & \\ & & & \\ & & & \\ & & & \\ & & & \\ & & & & \\ & & & \\ & & & \\ & & & \\ & & & \\ & & & \\ & & & \\ & & & \\ & & & \\$ 