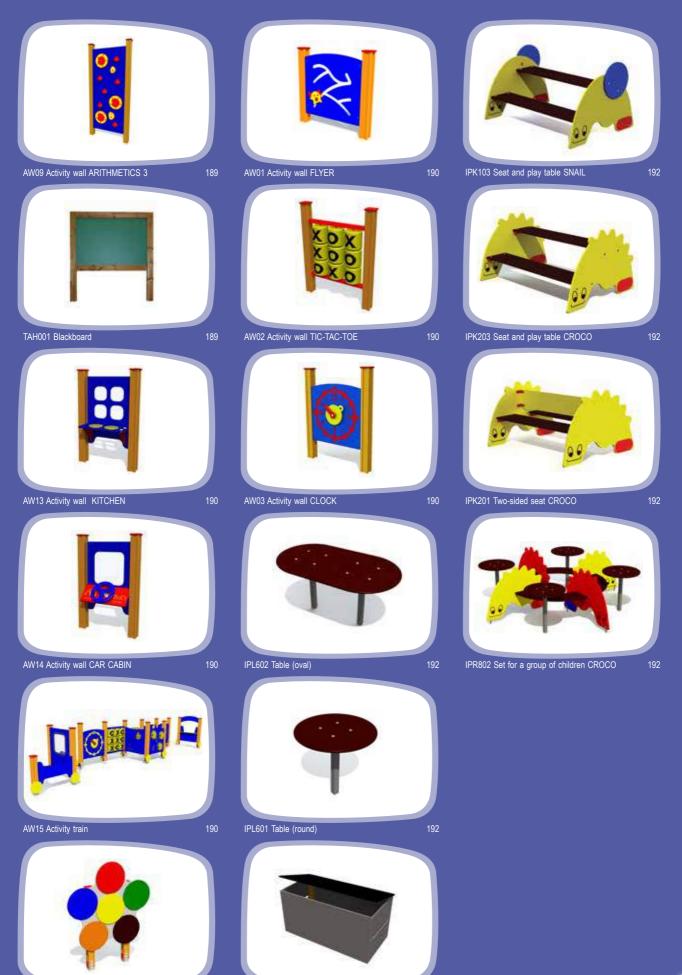

#### AW04 Activity wall EMOTIONS

AW07 Activity wall ARITHMETICS 1

AW05 Activity wall COUNTER

AW06 Activity wall CLOCK & COUNTER

AW08 Activity wall ARITHMETICS 2

TAH001 Blackboard

COLOR OPTIONS:

AW14 Activity wall CAR CABIN

Forest red

AW01 Activity wall FLYER

AW03 Activity wall CLOCK

AW13 Activity wall KITCHEN

#### AW15 Activity train

#### AW12 Play wall for visually impaired kids

AW02 Activity wall TIC-TAC-TOE

COLOR OPTIONS:

H

IPL601 Table (round)

2

1+

0,50m 0,55m 0,55m 0,50m

LKA001 Box for toys

0,60m 0,60m 1,20m

H

IPL602 Table (oval)

#### IPK103 Seat and play table SNAIL

#### IPK201 Two-sided seat CROCO

IPK203 Seat and play table CROCO

IPR802 Set for a group of children CROCO

SANDBOXES

Sand has always fuelled the childrens creativity. There probably isn't anyone who hasn't built sand castles, baked sand cakes, dug holes and tunnels in the sand, etc. In our childhood, we all have spent countless hours in the sandbox and want our children to be able to do the same. Tiptiptap's sandboxes and made of durable laminated timber or pressure impregnated conifer logs to provide a safe and lasting play area for years. To boost the childrens creativity our product series includes optional corner plates, benches, tables, shelters and cabins