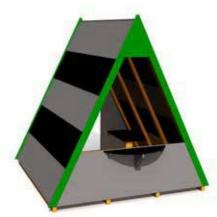

LM231-1 Play centre CARLOS

LM231 Play centre CARL

7,04

Forest red

L

7,80

4,51 8,27

W

6,90

Autumn standard

5,75

92

LM214 Play Centre HARRY

4,49

÷÷;

4-8