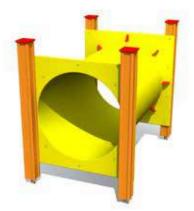

RS210 Climbing frame OCTOPUS

RS201 Tube FOXHOLE

RS201 S Tube FOXHOLE S

COLOR OPTIONS:

101300 Revolving climbing tower A PLUS

0102 Revolving climbing tower B

0109 Revolving climbing tower C

0108 Revolving climbing tower P