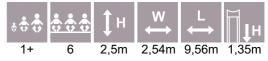

# **SWINGS**

K223 Circle swing 5 places

W

2,5m 5,76m 6,06m 1,35m

11,10

NEW!

Е

5

6,06

11,68

3+

5,76

SPR100-1 Tarzan's track with platform

**SWINGS** 

| KRK13 Rope swing set<br>BIRD NEST plastic d,1,2m |                                        |        |       |  |  |  |  |
|--------------------------------------------------|----------------------------------------|--------|-------|--|--|--|--|
| ***                                              | ÷;;;;;;;;;;;;;;;;;;;;;;;;;;;;;;;;;;;;; | ₩<br>↔ | ∏↓н   |  |  |  |  |
| 1+                                               | 1-6                                    | 1,20m  | 0,50m |  |  |  |  |