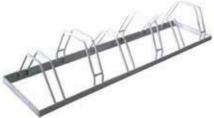

## JH001 Bicycle holder 2 places

JH004 Bicycle holder, 2 places

JH004-1 Bicycle holder, 2 places

JH003 Bicycle holder 3 places

JH005 Bicycle holder, 4 places

JH002 Bicycle holder 6 places

Rubber tiles Colors: red, green, gray and black