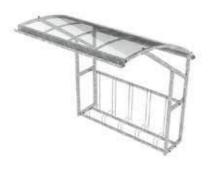

LM231-1 Play centre CARLOS

LM231 Play centre CARL

7,04

Forest red

L

7,80

4,51 8,27

W

6,90

Autumn standard

5,75

92

LM214 Play Centre HARRY

4,49

÷÷;

4-8