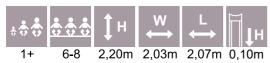

AM002

Amazon

AM005

AM008

AM010

AMAZON

| * <b>* * *</b> | ÷.  | ţн    | ₩<br>↔ | $\stackrel{L}{\longleftrightarrow}$ | Щ <b>1</b> н |
|----------------|-----|-------|--------|-------------------------------------|--------------|
| 4+             | 4-8 | 3,34m | 2,86m  | 33,54m                              | 2,00m        |