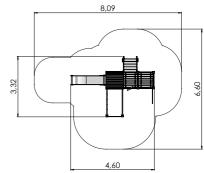

LM231-1 Play centre CARLOS

LM231 Play centre CARL

7,04

Forest red

L

7,80

4,51 8,27

W

6,90

Autumn standard

5,75

92

LM214 Play Centre HARRY

4,49

÷÷;

4-8