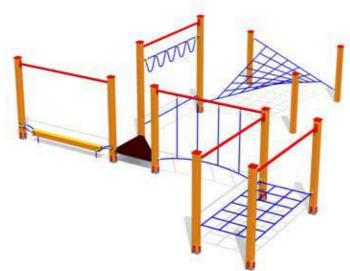

KM005 W MF Carousel TORNADO

LK20 W MF Sandbox - 2000x2000

Ø5,70

Ν

4+

Defying wind and storm, disregarding treacherous rocks and dangers, searching for major treasures – this is how some famous pirates who still inspire books or movies have secured their place in history. Our Pirate World range features those thrilling stories and allows every small daredevil to feel just like a fearless captain of a pirate ship!

The products in the Pirate World range consist of climbing nets, tracks, walls and ladders which develop stamina and sense of balance and where the small pirates boldly overcome all obstacles in their way. Racing down the slides, a true pirate captain defies winds and storms with the skull flag always proudly fluttering above his/her head!

Playgrounds of various level of difficulty come in bright colours to support the concept of the Pirate World. Fearless pirate captains on our playgrounds always sail before the wind – you're welcome to step on board!