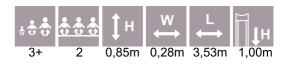

AM002

Amazon

AM005

AM008

AM010

AMAZON

| * <b>* * *</b> | ÷.  | ţн    | ₩<br>↔ | $\stackrel{L}{\longleftrightarrow}$ | Щ <b>1</b> н |
|----------------|-----|-------|--------|-------------------------------------|--------------|
| 4+             | 4-8 | 3,34m | 2,86m  | 33,54m                              | 2,00m        |