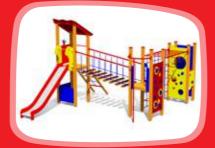

PLAY CENTRES

LM008 Slide BOB

LM011 Slide DAN

LM011-1 Slide DEE

÷÷; Η 2,51m 0,72m 4,14m 1,55m 1+ 1-3 7,64 0,72 3,72 4,14

W

3,72

4,01

4,09

3,95

88

LM010 Play Centre BRITA

LM009 Play Centre ANETE

LMK004 Play Centre PAULA

LM016 Play Centre AMANDA

4,70