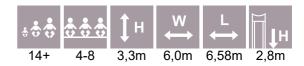

#### BFCH-02-04-05 3D set C

| *** | ÷. | <b>1</b> н | ₩<br>↔ | $\stackrel{L}{\longleftrightarrow}$ |
|-----|----|------------|--------|-------------------------------------|
| 12+ | 3  | 1,85m      | 2,42m  | 2,57m                               |