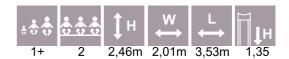

# **SWINGS**

K223 Circle swing 5 places

W

2,5m 5,76m 6,06m 1,35m

11,10

NEW!

Е

5