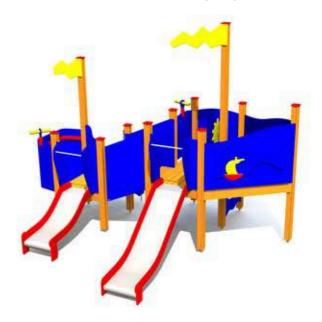

KM005 W MF Carousel TORNADO

LK20 W MF Sandbox - 2000x2000

Ø5,70

Ν

4+

Defying wind and storm, disregarding treacherous rocks and dangers, searching for major treasures – this is how some famous pirates who still inspire books or movies have secured their place in history. Our Pirate World range features those thrilling stories and allows every small daredevil to feel just like a fearless captain of a pirate ship!

The products in the Pirate World range consist of climbing nets, tracks, walls and ladders which develop stamina and sense of balance and where the small pirates boldly overcome all obstacles in their way. Racing down the slides, a true pirate captain defies winds and storms with the skull flag always proudly fluttering above his/her head!

Playgrounds of various level of difficulty come in bright colours to support the concept of the Pirate World. Fearless pirate captains on our playgrounds always sail before the wind – you're welcome to step on board!