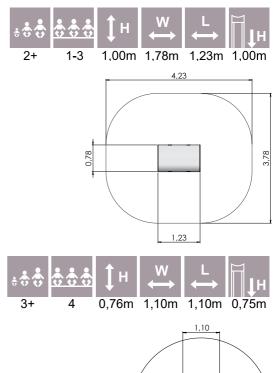

#### **SWINGS**

1+

2,41

1-3

1,00

7,00

1,71m 1,00m 2,75m 0,92m

K113-2 Swing BABY SNAIL (with wrap around seat)