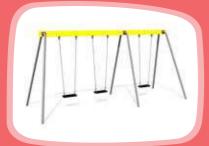

# **SWINGS**

K110 Swing EAGLE 1 place

K111 Swing EAGLE 2 places

K112 Swing CONDOR 2 places

K220 Swing EAGLE 3 places

K221 Swing EAGLE 4 places

K223 Circle swing 5 places

KRK13 Rope swing set BIRD NEST 15