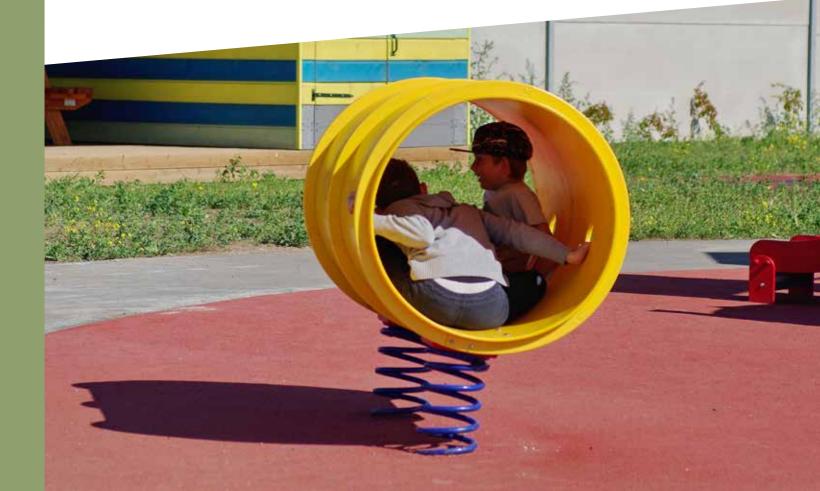

CON305

 $\begin{array}{c} CON304 \\ 1 \\ 2,50m \\ 5,54m \\ 4,78m \end{array}$ 

AMAZON

This product range inspired by the ornaments of nature people allows the children to embody brave little monkeys who fearlessly tackle new challenges. The Amazon adventure track develops the sense of balance and rhythm in children, enhances their stamina, and generates pure joy every time they manage to exceed their limits.

This range based on the folklore and ornaments of nature people fits both urban and rural environments adding value to every park and yard. Safe and durable climbing nets, walls and ladders as well as swings, slide tunnels and channels invite small adventurers to test themselves. An adventure track tailored to the specific surroundings can be assembled from the different products in the Amazon range according to the customer's request.

Amazon is suitable from the age of 4, but it can offer a multitude of activities to much older children as well.

Materials and installation: The Amazon range is made of durable laminated timber and it has been awarded the relevant quality certificates. Posts of laminated timber decorated with different ornaments are joined together using the innovative mortise joint. The cross-section of the posts is 100mm x 236mm and the nets between them are made of extremely durable 16mm steel rope designed for climbing which is coated with polyester and features plastic joints. The climbing wall with climbing rocks is made of waterproof birch plywood. The products are concreted to the ground using metal fittings. For the purpose of safety, it is recommended to use sand or rubber mats beneath the playground facilities.