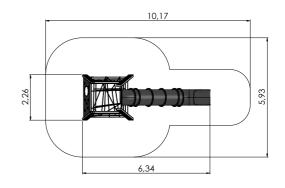

#### осто

Are those constructions skyscrapers, towering proudly skywards? Or alluring city lights, which promise exciting adventures? No, not at all. They are the noteworthy OCTO series products of special design, providing older children and teenagers with challenging experience.

The series has taken its name from the novel octagonal powder coated aluminium posts, which due to their solid grey colour are well suited even for the most modern environment. The acryl glass panels only deepen the impression of glass furnished tall buildings. In reality, it all has to do with durable glass panels of the type known from hockey fields.

## ОСТО

OCT003 SHAKER

Swing OCTO 2 seats (without seats)

OCT100 Climbing frame

7