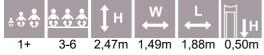

LM202-1 Play Centre MARIE

LM202-2 Play Centre MARION

LM202-3 Slide MARIUS

LM214-2 Play Centre with Climbing Frame HOLLY

LM223 Play Centre THERESA

LM224 Slide THEO

 I+
 3-6
 3,37m
 2,86m
 4,59m
 1,92m

 4,59
 4,59
 1,92m