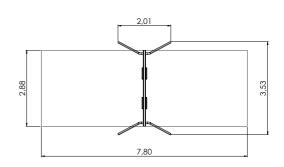

# **SWINGS**

K110 Swing EAGLE 1 place

K111 Swing EAGLE 2 places

K112 Swing CONDOR 2 places

K220 Swing EAGLE 3 places

K221 Swing EAGLE 4 places

K223 Circle swing 5 places

KRK13 Rope swing set BIRD NEST 15

#### **SWINGS**

1+

2,41

1-3

1,00

7,00

1,71m 1,00m 2,75m 0,92m

K113-2 Swing BABY SNAIL (with wrap around seat)

K113-3 Swing BABY SNAIL (with wrap around seat, double)

K110 Swing EAGLE 1 place (without seat and fittings)

K111 Swing EAGLE 2 places (without seats and fittings)