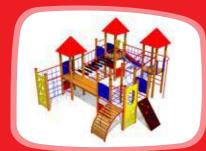

**Maria** 

RS120 Climbing frame TRIANGULUM

0100300 Climbing Pyramid h. 3m

140 (

RS001 Climbing frame RHINO

RS105 Climbing frame RAINBOW

RS212 Climbing frame CAT

RS101 CHEESE WALL

RS112-2 Climbing frame VIVO M

RS112 Three-part climbing frame VIVO

RS115 Climbing frame SPIDERWEB

RS116 Climbing frame MONKEY

RS116-1 Climbing frame MONKEY BIG (plastic wall)

RS111 Climbing frame LADDER

RS106 Climbing frame MICE

RS107 Climbing frame SPIDERS

RS117 Climbing frame TWIST

RS108 Climbing frame ATHLETES

RS122 Climbing frame SQUIRREL

RS124 Climbing frame TETRA

1,70

 $\begin{array}{c} W \\ \longleftrightarrow \\ 2,63m \end{array} \begin{array}{c} L \\ 2,25m \end{array} \end{array}$ 