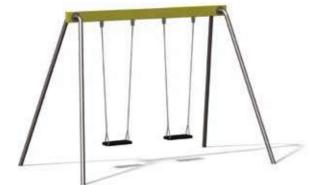

# **SWINGS**

K110 Swing EAGLE 1 place

K111 Swing EAGLE 2 places

K112 Swing CONDOR 2 places

K220 Swing EAGLE 3 places

K221 Swing EAGLE 4 places

K223 Circle swing 5 places

KRK13 Rope swing set BIRD NEST 15

KRK14 Tyre swing set

158

SWINGS

SPR100-1 Tarzan's track with platform

KRK2 Swing set with seat

KRK11/KRK15 Rope swing

K008 AL Swing BELL-FLOWER 4 places (without seats and fittings)

7,80