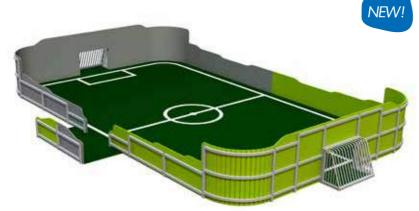

SPORTS EQUIPMENT

KPK03 Basketball construction

234

SPORTS EQUIPMENT

MFS100 MF FR Multiarena 6m x 4m

KPK02 Basketball construction for adults

KPK08 Basketball construction, backboard 1,2x0,9, ring with nylon net

JPV02 Football gate 2x3 m with net

MFS001 Multifunctional Arena wooden 31m x 16m

| *** | ÷. | <b>1</b> н | ₩<br>↔ | L<br>↔ |
|-----|----|------------|--------|--------|
| 5+  | 1- | 3,75m      | 31m    | 16m    |