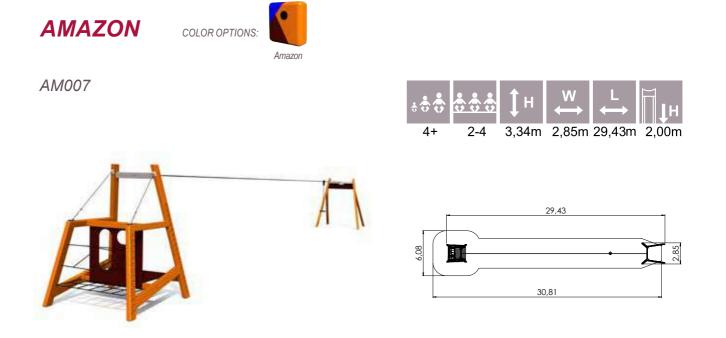

Amazon is suitable from the age of 4, but it can offer a multitude of activities to much older children as well.

Materials and installation: The Amazon range is made of durable laminated timber and it has been awarded the relevant quality certificates. Posts of laminated timber decorated with different ornaments are joined together using the innovative mortise joint. The cross-section of the posts is 100mm x 236mm and the nets between them are made of extremely durable 16mm steel rope designed for climbing which is coated with polyester and features plastic joints. The climbing wall with climbing rocks is made of waterproof birch plywood. The products are concreted to the ground using metal fittings. For the purpose of safety, it is recommended to use sand or rubber mats beneath the playground facilities.

AM002

Amazon

AM005

AM008

AM010

AMAZON

| * <b>* * *</b> | ÷.  | ţн    | ₩<br>↔ | $\stackrel{L}{\longleftrightarrow}$ | Щ <b>1</b> н |
|----------------|-----|-------|--------|-------------------------------------|--------------|
| 4+             | 4-8 | 3,34m | 2,86m  | 33,54m                              | 2,00m        |