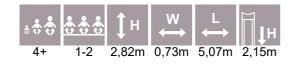

LM231-1 Play centre CARLOS

LM231 Play centre CARL

7,04

Forest red

L

7,80

4,51 8,27

W

6,90

Autumn standard

5,75

92

LM214 Play Centre HARRY

4,49

÷÷;

4-8