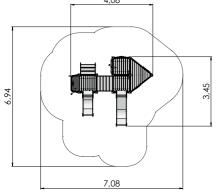

## ОСТО

OCT003 SHAKER

Swing OCTO 2 seats (without seats)

OCT100 Climbing frame

7

### ОСТО

4,58