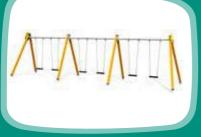

# SWINGS

# **SWINGS**

K003 Swing BABY BIRD 1 place

152 K113-3 Swing BABY SNAIL

# **SWINGS**

K110 Swing EAGLE 1 place

K111 Swing EAGLE 2 places

K112 Swing CONDOR 2 places

K220 Swing EAGLE 3 places

K221 Swing EAGLE 4 places

K223 Circle swing 5 places

KRK13 Rope swing set BIRD NEST 15