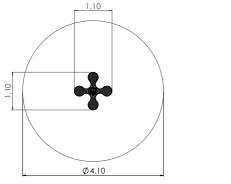

AMAZON

AMK001

AML003

W

2,65

AM300 AMAZON seesaw

W 3+ 0,55m 0,21m 3,60m 0,55m 2

COLOR OPTIONS: