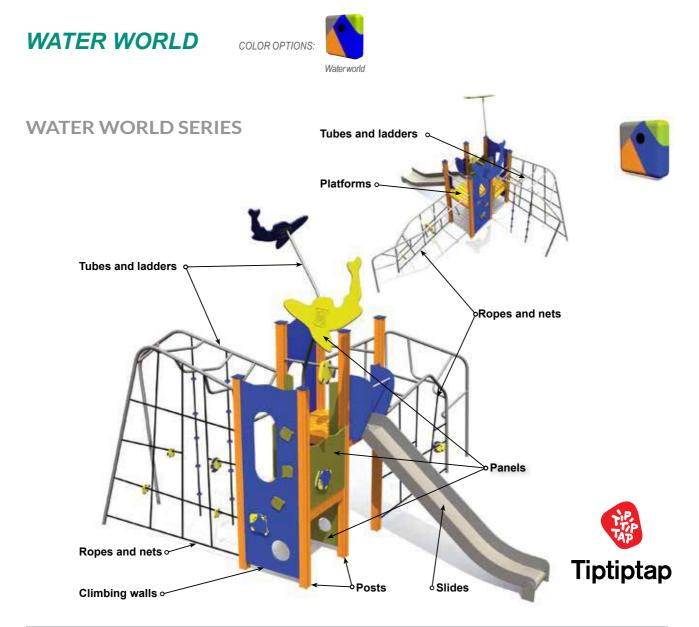

This product range features a colourful and exciting underwater world. Just like the water world lures you with its mystery and beauty, these products invite children to undertake exciting exploration trips and test themselves by tackling these new challenges, The underwater world is extremely diverse and the same kind of diversity is provided by the Water World range.

The sense of balance and three-dimensional movement characteristic to fish have given us ideas how to develop the sense of balance in children. The underwater life surrounding the coral reefs inspired us to create the same kind of attractive product range which no playful kid could resist!

Climbing nets, walls, ladders and tracks of various level of difficulty are in bright colours and invite small adventurers to discover themselves through play. The range displays colourful fish and other aquatic creatures which make the products look lively and boost the children's fantasy!

Water World is suitable from the age of 4, but it can offer the joys of discovery and movement to much older children as well.

## NEW! Water World series are now maintenance free (Maintenance free - MF)

Maintenance free products are made of aluminium posts, HDPE plastic panels and plastic covered platforms and stairs. Maintenance free products are super durable, weather- and vandal-proof, in vivid colours and have double warranty!