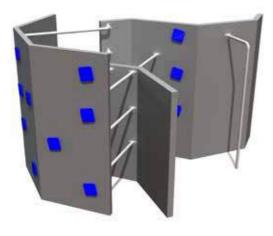

The new product line URBAN impresses with its powerful appearance. One gets the feeling of confronting something powerful and eternal. Indeed, the concrete-like heavy looking material is vandal-proof and extremely durable. You will be convinced immediately after setting a challenge to try yourself. The different labyrinths assembled from modules make one feel welcome and able to surmount obstacles. Come and demonstrate your skill!

The urban product line offers everything searched and expected by young people. They can demonstrate their strength and skill, quickness and invention, spirit and creativity. Grey colour tones refer to grafiti. Is this we are expecting? The modern urbanist design addresses both the admirers of modern architecture and the wildest artistic souls.

The attractions of the URBAN product line are easily installable. Powerful appearance hides high quality materials which combined with reinforced concrete and metal secure the best durability. Be the cities small or large – wherever there is URBAN, there are the young.