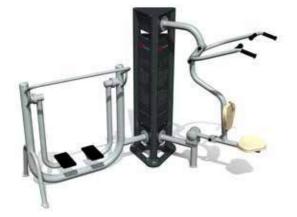

BFCH-01-02-03-05-12 5D set B 242

BFCH-02-03-04-05-12 5D set A 242

1D, 2D, 3D, 5D Main Pole

BFCH01 Push chair

BFCH02 Pull Chair

BFCH05 Seated Pedal Trainer

BFCH14 Taiji Wheels

BFCH06 Arm Wheel

BFCH08 Waist Movement Trainer 244

BFCH10 Wab Board

BFCH03 Surfboard

BFCH12 Elliptical Cross Trainer 245 PRL- RB1 Recumbent bike

BFCH-04-12 2D set A

BFCH-04-12-15 3D set A

| *** | *** | <b>1</b> н | ₩<br>↔ | $\stackrel{L}{\longleftrightarrow}$ |
|-----|-----|------------|--------|-------------------------------------|
| 12+ | 3   | 1,85m      | 2,89m  | 3,18m                               |