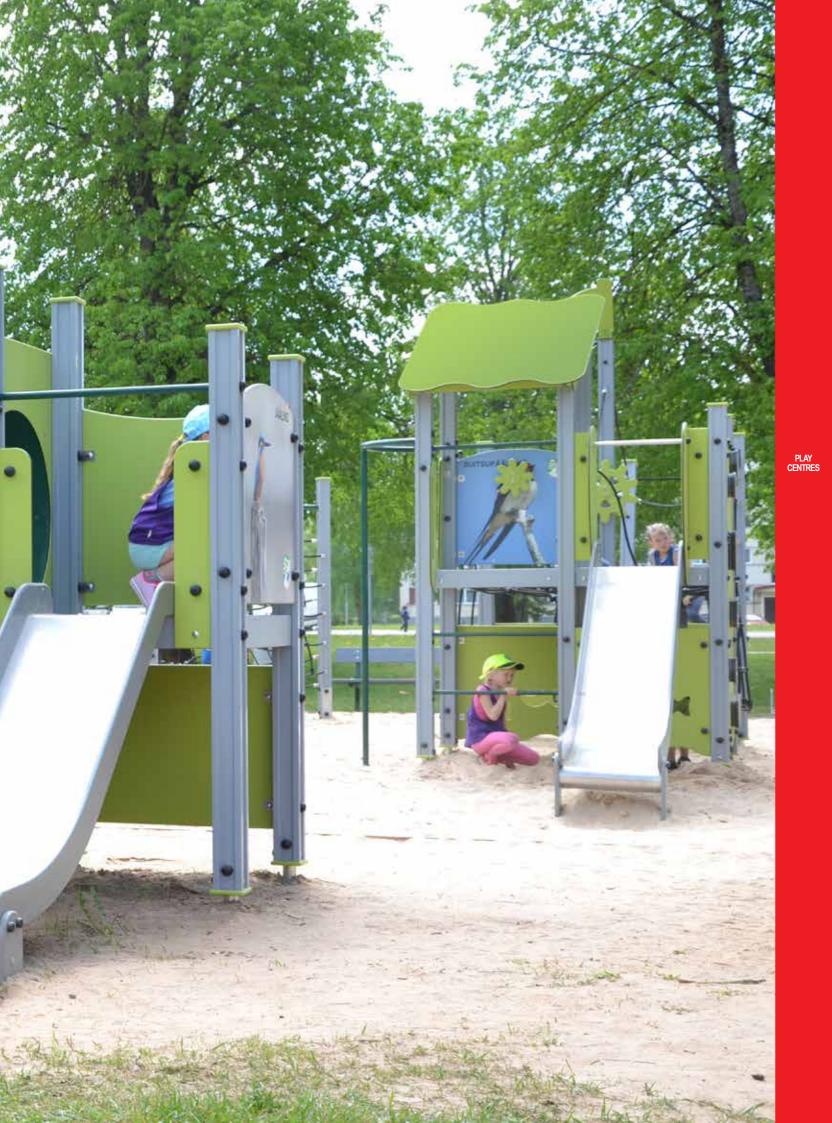

31-1 Play centre CARLOS



LM231 Play centre CARL















7,04

Forest red

L

7,80

4,51 8,27

W

6,90

Autumn standard

5,75





92

LM214 Play Centre HARRY





4,49

÷÷;

4-8

4+

3,36











LM103 Play Centre ROBERT



LM219 Play Centre CONRAD



LM210 Play Centre MONA



LM201 Slide EMMA





LM200 Slide LARS



LM202 Play Centre MARIA



LM202-1 Play Centre MARIE



LM202-2 Play Centre MARION

















LM202-3 Slide MARIUS



LM214-2 Play Centre with Climbing Frame HOLLY



LM223 Play Centre THERESA



LM224 Slide THEO



 I+
 3-6
 3,37m
 2,86m
 4,59m
 1,92m

 4,59
 4,59
 1,92m















2,61

6,11

6, 11

5,99





LM105 Play Centre PETERI





LM101 Play Centre MARCUS



LM209 Play Centre OLIVER



LM228 Ply Centre FREDERIK



LM218 Play Centre INGRID











LM217 Play Centre HARALD



LM213-1 Play Centre DAGMAR

















LM213-2 Play Centre DURREL



LM227 Play Centre FRANCIS



LM100 Play Centre REGINA



LM102 Play Centre JOHANNA









LM222 Play Centre ISABEL



LM222-1 Play Centre ISABELLA



LM221 Play Centre ANNELY















10,11



LM205 Play Centre REBECCA



LM220 Play Centre HERMANN



LM225-1 HANNA



LM225 Play Centre HANS









7,80

8,24

8,00

6,96

108

#### **PLAY CENTRES**

LM226-1 Play Centre EVELIN



LM229 Play Centre DENIZ



LM208-1 Play Centre ALEXANDRA







NEW!

÷÷;

H

9,87





PLAY CENTRES



LM018 Play Centre RAUL







LM208-2 Play Centre ALBERTO







### **PLAY CENTRES**

LM310 Play Centre ELISABETH



LM232 Play Centre ARTHUR

PLAY CENTRES



W

10-20 3,93m 7,46m 8,19m 1,92m

10,4