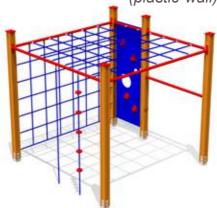

#### осто

Are those constructions skyscrapers, towering proudly skywards? Or alluring city lights, which promise exciting adventures? No, not at all. They are the noteworthy OCTO series products of special design, providing older children and teenagers with challenging experience.

The series has taken its name from the novel octagonal powder coated aluminium posts, which due to their solid grey colour are well suited even for the most modern environment. The acryl glass panels only deepen the impression of glass furnished tall buildings. In reality, it all has to do with durable glass panels of the type known from hockey fields.

The OCTO series reminds us of a big city where a person considers himself to be able to succeed! Who is the coolest, who is the fastest? Who will be a leader, who dares to take risks? Young people do not doubt themselves a bit, they just come and experience, create and conquer. The products are intended to provide older children wishing to test themselves with developing activity and physical effort. The products of the series enable to test one's endurance, coordination, balance and also courage. At the same time, the attractions ensure safe recreation and joy of playing.