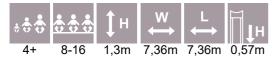

# **PLAY CENTRES**

LM220-1 Play Centre WILHELM

8-16 4,34m 4,35m 8,67m 1,55m

н

 $\odot$ 

4+

LM311-1 Play Centre MARGOT

PLAY CENTRES