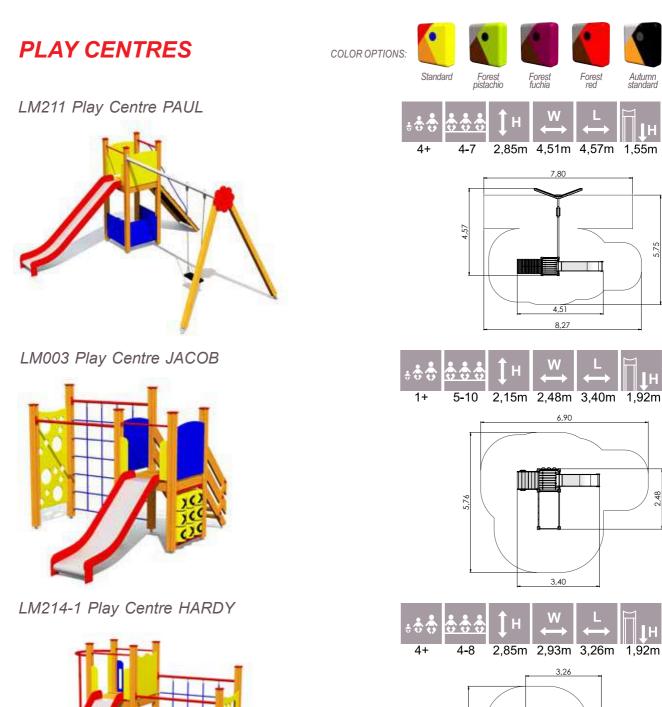

activity walls - just as activity panels are an alternative to standard panels. Both options add further attraction to the playground!











AP08 CLIMBING WALL PIRATE





























AP10 CLIMBING WALL FOREST





#### ACTIVITY PANELS AND CLIMBING WALLS













AP20 PRINTED ACTIVITY PANEL



















AP07 ARITHMETICS 3

↓ H
 ↓ W
 ↓ →
 ↓ 1,80m
 0,75m



AP17 SOLAR SYSTEM

0,75m 0,75m

00

1+

PLAY CENTRES



LM008 Slide BOB







LM011 Slide DAN



LM011-1 Slide DEE



÷÷; Η 2,51m 0,72m 4,14m 1,55m 1+ 1-3 7,64 0,72 3,72 4,14

W















3,72

4,01

4,09

3,95

88











LM010 Play Centre BRITA



LM009 Play Centre ANETE



LMK004 Play Centre PAULA



LM016 Play Centre AMANDA





4,70

LM231-1 Play centre CARLOS



LM231 Play centre CARL















7,04

Forest red

L

7,80

4,51 8,27

W

6,90

Autumn standard

5,75





92

LM214 Play Centre HARRY





4,49

÷÷;

4-8

4+

3,36











LM103 Play Centre ROBERT



LM219 Play Centre CONRAD



LM210 Play Centre MONA



LM201 Slide EMMA





LM200 Slide LARS



LM202 Play Centre MARIA



LM202-1 Play Centre MARIE



LM202-2 Play Centre MARION

















LM202-3 Slide MARIUS



LM214-2 Play Centre with Climbing Frame HOLLY



LM223 Play Centre THERESA



LM224 Slide THEO



 I+
 3-6
 3,37m
 2,86m
 4,59m
 1,92m

 4,59
 4,59
 1,92m















2,61

6,11

6, 11

5,99





LM105 Play Centre PETERI





LM101 Play Centre MARCUS



LM209 Play Centre OLIVER



LM228 Ply Centre FREDERIK



LM218 Play Centre INGRID











LM217 Play Centre HARALD



LM213-1 Play Centre DAGMAR