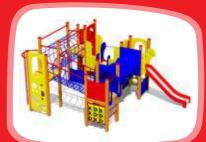

**Maria** 

RS120 Climbing frame TRIANGULUM

0100300 Climbing Pyramid h. 3m

140 (

RS001 Climbing frame RHINO

RS105 Climbing frame RAINBOW

RS212 Climbing frame CAT

RS101 CHEESE WALL

RS112-2 Climbing frame VIVO M

RS112 Three-part climbing frame VIVO

RS115 Climbing frame SPIDERWEB

RS116 Climbing frame MONKEY

RS116-1 Climbing frame MONKEY BIG (plastic wall)

RS111 Climbing frame LADDER

RS106 Climbing frame MICE