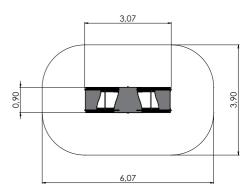

AM002

Amazon

AM005

AM008

AM010

AMAZON

| * <b>* * *</b> | ÷.  | ţн    | ₩<br>↔ | $\stackrel{L}{\longleftrightarrow}$ | Щ <b>1</b> н |
|----------------|-----|-------|--------|-------------------------------------|--------------|
| 4+             | 4-8 | 3,34m | 2,86m  | 33,54m                              | 2,00m        |