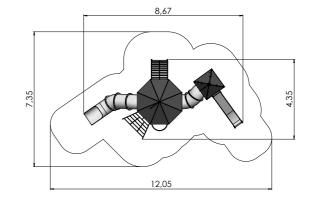

# **PLAY CENTRES**

LM220-1 Play Centre WILHELM

8-16 4,34m 4,35m 8,67m 1,55m

н

 $\odot$ 

4+

LM311-1 Play Centre MARGOT

PLAY CENTRES