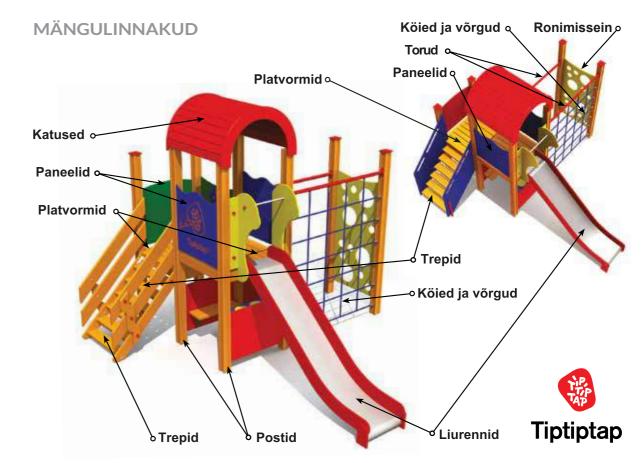

standard



forest fuchsia



LM202 autumn standard





LM202 FOR P forest pistachio



forest red







| Värvid                                                      |                  | PE                                         | MF                                         |
|-------------------------------------------------------------|------------------|--------------------------------------------|--------------------------------------------|
| Plastikpaneelid<br>Pantone 383, RAL4004<br>RAL3020, RAL1023 | Postid           | Liimpuit                                   | Pulbervärvitud alumiinium                  |
| Liimpuitpostid<br>TM1803 (Teknos)<br>TM1804 (Teknos)        | Platvormid       | Liimpuit                                   | Kulumis- ja libisemiskindel<br>plastikkate |
| Alumiiniumpostid<br>RAL1037, RAL8007                        | Paneelid         | HDPE plastik