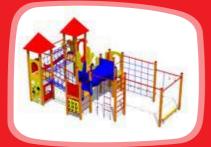

**Maria** 

RS120 Climbing frame TRIANGULUM

0100300 Climbing Pyramid h. 3m

140 (

RS001 Climbing frame RHINO

RS105 Climbing frame RAINBOW

RS212 Climbing frame CAT

RS101 CHEESE WALL

RS112-2 Climbing frame VIVO M

RS112 Three-part climbing frame VIVO

RS115 Climbing frame SPIDERWEB

RS116 Climbing frame MONKEY

RS116-1 Climbing frame MONKEY BIG (plastic wall)

RS111 Climbing frame LADDER

RS106 Climbing frame MICE

RS107 Climbing frame SPIDERS

RS117 Climbing frame TWIST

RS108 Climbing frame ATHLETES

RS122 Climbing frame SQUIRREL

RS124 Climbing frame TETRA

1,70

 $\begin{array}{c} W \\ \longleftrightarrow \\ 2,63m \end{array} \begin{array}{c} L \\ 2,25m \end{array} \end{array}$ 