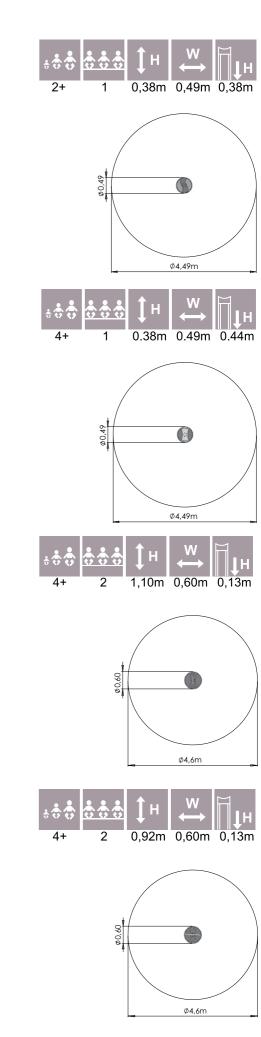

AM002

Amazon

AM005

AM008

AM010

AMAZON

| * <b>* * *</b> | ÷.  | ţн    | ₩<br>↔ | $\stackrel{L}{\longleftrightarrow}$ | Щ <b>1</b> н |
|----------------|-----|-------|--------|-------------------------------------|--------------|
| 4+             | 4-8 | 3,34m | 2,86m  | 33,54m                              | 2,00m        |