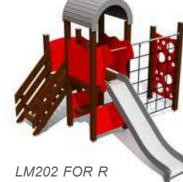

4+

3,36

LM103 Play Centre ROBERT

LM219 Play Centre CONRAD

LM210 Play Centre MONA

LM201 Slide EMMA

LM200 Slide LARS

LM202 Play Centre MARIA

LM202-1 Play Centre MARIE

LM202-2 Play Centre MARION

LM202-3 Slide MARIUS

LM214-2 Play Centre with Climbing Frame HOLLY

LM223 Play Centre THERESA

LM224 Slide THEO

 I+
 3-6
 3,37m
 2,86m
 4,59m
 1,92m

 4,59
 4,59
 1,92m