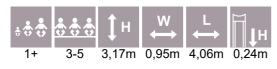

LM202-1 Play Centre MARIE

LM202-2 Play Centre MARION

LM202-3 Slide MARIUS

LM214-2 Play Centre with Climbing Frame HOLLY

LM223 Play Centre THERESA

LM224 Slide THEO

 I+
 3-6
 3,37m
 2,86m
 4,59m
 1,92m

 4,59
 4,59
 1,92m