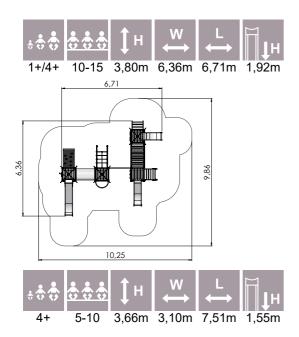

CON305

 $\begin{array}{c} CON304 \\ 1 \\ 2,50m \\ 5,54m \\ 4,78m \end{array}$ 

AMAZON

This product range inspired by the ornaments of nature people allows the children to embody brave little monkeys who fearlessly tackle new challenges. The Amazon adventure track develops the sense of balance and rhythm in children, enhances their stamina, and generates pure joy every time they manage to exceed their limits.

This range based on the folklore and ornaments of nature people fits both urban and rural environments adding value to every park and yard. Safe and durable climbing nets, walls and ladders as well as swings, slide tunnels and channels invite small adventurers to test themselves. An adventure track tailored to the specific surroundings can be assembled from the different products in the Amazon range according to the customer's request.

Amazon is suitable from the age of 4, but it can offer a multitude of activities to much older children as well.

Materials and installation: The Amazon range is made of durable laminated timber and it has been awarded the relevant quality certificates. Posts of laminated timber decorated with different ornaments are joined together using the innovative mortise joint. The cross-section of the posts is 100mm x 236mm and the nets between them are made of extremely durable 16mm steel rope designed for climbing which is coated with polyester and features plastic joints. The climbing wall with climbing rocks is made of waterproof birch plywood. The products are concreted to the ground using metal fittings. For the purpose of safety, it is recommended to use sand or rubber mats beneath the playground facilities.