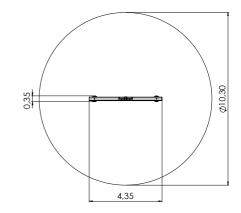

AM002

Amazon

AM005

AM008

AM010

AMAZON

| * <b>* * *</b> | ÷.  | ţн    | ₩<br>↔ | $\stackrel{L}{\longleftrightarrow}$ | Щ <b>1</b> н |
|----------------|-----|-------|--------|-------------------------------------|--------------|
| 4+             | 4-8 | 3,34m | 2,86m  | 33,54m                              | 2,00m        |