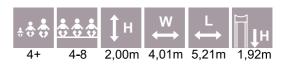

4+

3,36

LM103 Play Centre ROBERT

LM219 Play Centre CONRAD

LM210 Play Centre MONA

LM201 Slide EMMA

LM200 Slide LARS

LM202 Play Centre MARIA

LM202-1 Play Centre MARIE

LM202-2 Play Centre MARION

LM202-3 Slide MARIUS

LM214-2 Play Centre with Climbing Frame HOLLY

LM223 Play Centre THERESA

LM224 Slide THEO

 I+
 3-6
 3,37m
 2,86m
 4,59m
 1,92m

 4,59
 4,59
 1,92m