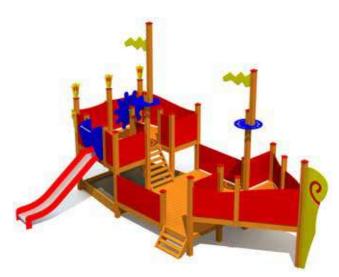

KM005 W MF Carousel TORNADO

LK20 W MF Sandbox - 2000x2000

Ø5,70

Ν

4+

Defying wind and storm, disregarding treacherous rocks and dangers, searching for major treasures – this is how some famous pirates who still inspire books or movies have secured their place in history. Our Pirate World range features those thrilling stories and allows every small daredevil to feel just like a fearless captain of a pirate ship!

The products in the Pirate World range consist of climbing nets, tracks, walls and ladders which develop stamina and sense of balance and where the small pirates boldly overcome all obstacles in their way. Racing down the slides, a true pirate captain defies winds and storms with the skull flag always proudly fluttering above his/her head!

Playgrounds of various level of difficulty come in bright colours to support the concept of the Pirate World. Fearless pirate captains on our playgrounds always sail before the wind – you're welcome to step on board!