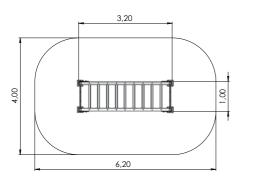

LM231-1 Play centre CARLOS

LM231 Play centre CARL

7,04

Forest red

L

7,80

4,51 8,27

W

6,90

Autumn standard

5,75

92

LM214 Play Centre HARRY

4,49

÷÷;

4-8

4+

3,36

LM103 Play Centre ROBERT

LM219 Play Centre CONRAD

LM210 Play Centre MONA

LM201 Slide EMMA

LM200 Slide LARS

LM202 Play Centre MARIA