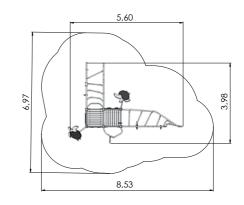

THEME PLAY

MM103 Playtrain GALAXY EXPRESS

MM177 Playship EMILY

Autumn standard

LM301 Playship GRANT

MM125 Playship SKIFF

MM122 Playship GUSTAV VASA

THEME PLAY

MM122-1 Playship GUSTAV VASA 2 (wheelchair accessible)

MM119 Playship FRAM

| *** | ÷.   | <b>1</b> н | ₩<br>↔ | $\stackrel{L}{\longleftrightarrow}$ | Птн   |
|-----|------|------------|--------|-------------------------------------|-------|
| 4+  | 8-16 | 4,05m      | 3,08m  | 8,63m                               | 1,55m |