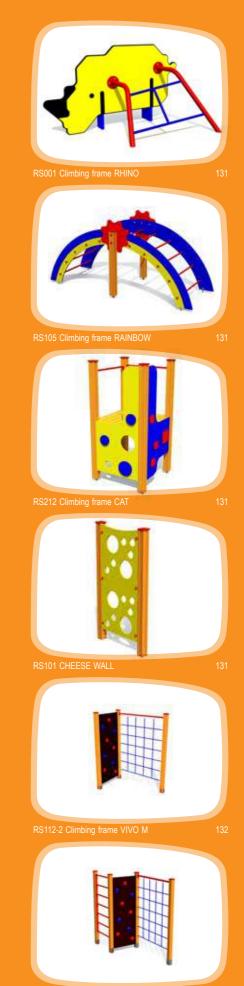

**Maria** 

RS120 Climbing frame TRIANGULUM

0100300 Climbing Pyramid h. 3m

140 (

RS001 Climbing frame RHINO

RS105 Climbing frame RAINBOW

RS212 Climbing frame CAT

RS101 CHEESE WALL

RS112-2 Climbing frame VIVO M

RS112 Three-part climbing frame VIVO

RS115 Climbing frame SPIDERWEB

RS116 Climbing frame MONKEY

RS116-1 Climbing frame MONKEY BIG (plastic wall)

RS111 Climbing frame LADDER

RS106 Climbing frame MICE