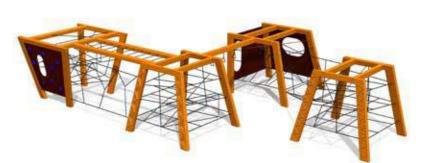

CON305

 $\begin{array}{c} CON304 \\ 1 \\ 2,50m \\ 5,54m \\ 4,78m \end{array}$ 

AMAZON

This product range inspired by the ornaments of nature people allows the children to embody brave little monkeys who fearlessly tackle new challenges. The Amazon adventure track develops the sense of balance and rhythm in children, enhances their stamina, and generates pure joy every time they manage to exceed their limits.

This range based on the folklore and ornaments of nature people fits both urban and rural environments adding value to every park and yard. Safe and durable climbing nets, walls and ladders as well as swings, slide tunnels and channels invite small adventurers to test themselves. An adventure track tailored to the specific surroundings can be assembled from the different products in the Amazon range according to the customer's request.

Amazon is suitable from the age of 4, but it can offer a multitude of activities to much older children as well.

Materials and installation: The Amazon range is made of durable laminated timber and it has been awarded the relevant quality certificates. Posts of laminated timber decorated with different ornaments are joined together using the innovative mortise joint. The cross-section of the posts is 100mm x 236mm and the nets between them are made of extremely durable 16mm steel rope designed for climbing which is coated with polyester and features plastic joints. The climbing wall with climbing rocks is made of waterproof birch plywood. The products are concreted to the ground using metal fittings. For the purpose of safety, it is recommended to use sand or rubber mats beneath the playground facilities.