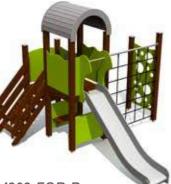

4+

3,36

LM103 Play Centre ROBERT

LM219 Play Centre CONRAD

LM210 Play Centre MONA

LM201 Slide EMMA

LM200 Slide LARS

LM202 Play Centre MARIA

LM202-1 Play Centre MARIE

LM202-2 Play Centre MARION

LM202-3 Slide MARIUS

LM214-2 Play Centre with Climbing Frame HOLLY

LM223 Play Centre THERESA

LM224 Slide THEO

 I+
 3-6
 3,37m
 2,86m
 4,59m
 1,92m

 4,59
 4,59
 1,92m