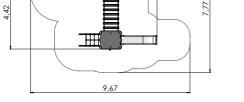

MM122-1 Playship GUSTAV VASA 2 (wheelchair accessible)

MM119 Playship FRAM

| *** | ÷.   | <b>1</b> н | ₩<br>↔ | $\stackrel{L}{\longleftrightarrow}$ | Птн   |
|-----|------|------------|--------|-------------------------------------|-------|
| 4+  | 8-16 | 4,05m      | 3,08m  | 8,63m                               | 1,55m |