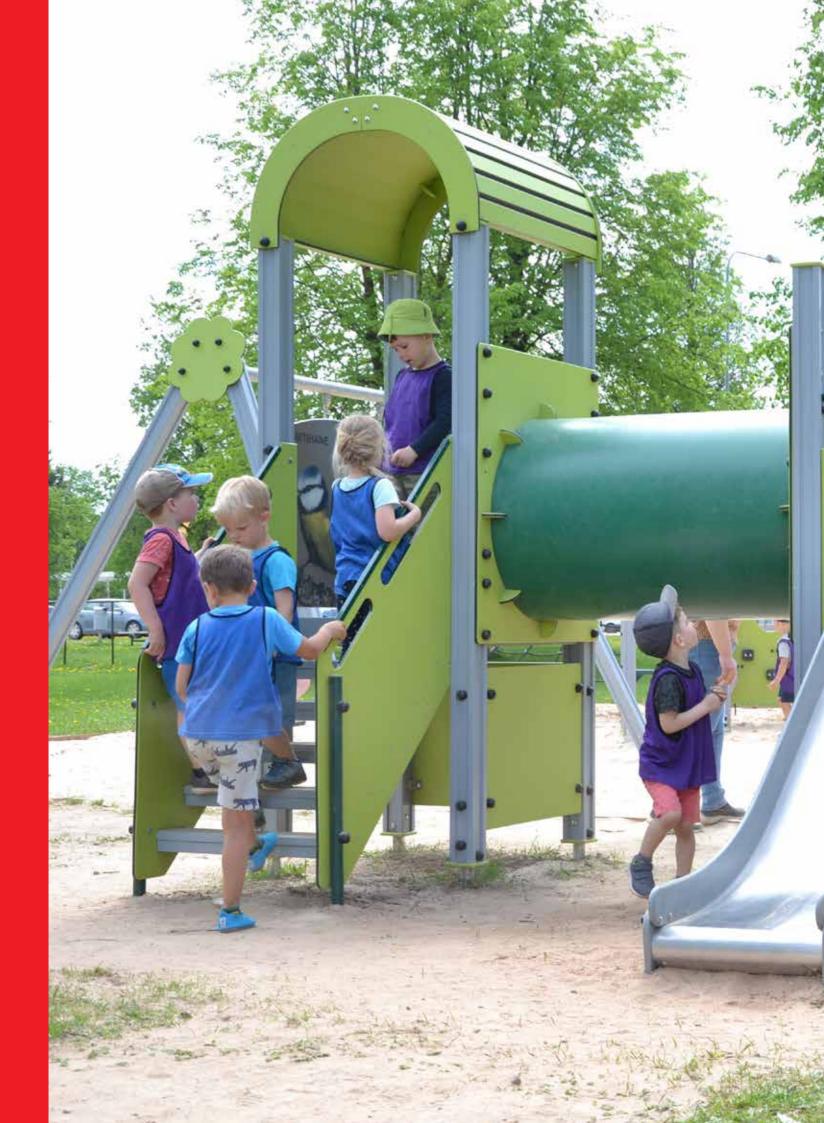

## **PLAY ELEMENTS**

The 3D rubber animals on the playground are real eye-catchers - the exciting bright-coloured creatures draw you near like magnets! Children won't miss out a single opportunity because they can climb on the rubber animals which boost their fantasy and create a fun play environment. Who would not want to fly a ladybird, ride on the back of a huge dog, hug a dolphin or crawl inside a seashell? Small toddlers will be excited by this three-dimensional world into which the playground has turned thanks to the 3D rubber animals. Although the rubber animals are normally attached to the ground, they can be placed loosely meaning that the animals can be rearranged to create new and more exciting play areas.