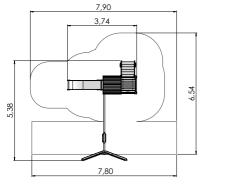

LM231-1 Play centre CARLOS

LM231 Play centre CARL

7,04

Forest red

L

7,80

4,51 8,27

W

6,90

Autumn standard

5,75

92

LM214 Play Centre HARRY

4,49

÷÷;

4-8