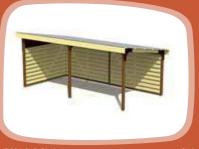

VP010 Shelter with wooden floor, 4x4,9m

VP006 4x6 Shelter (plastic roof and two walls)

VP004 3x6 Shelter (plastic roof and two walls)

| *** | <u> </u> | ‡н    | ₩<br>↔ | $\stackrel{L}{\longleftrightarrow}$ |
|-----|----------|-------|--------|-------------------------------------|
| 1+  | 15-30    | 2,84m | 3,00m  | 6,00m                               |