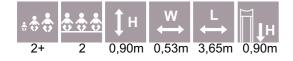

CON305

 $\begin{array}{c} CON304 \\ 1 \\ 2,50m \\ 5,54m \\ 4,78m \end{array}$ 

AMAZON

This product range inspired by the ornaments of nature people allows the children to embody brave little monkeys who fearlessly tackle new challenges. The Amazon adventure track develops the sense of balance and rhythm in children, enhances their stamina, and generates pure joy every time they manage to exceed their limits.

This range based on the folklore and ornaments of nature people fits both urban and rural environments adding value to every park and yard. Safe and durable climbing nets, walls and ladders as well as swings, slide tunnels and channels invite small adventurers to test themselves. An adventure track tailored to the specific surroundings can be assembled from the different products in the Amazon range according to the customer's request.

Amazon is suitable from the age of 4, but it can offer a multitude of activities to much older children as well.

Materials and installation: The Amazon range is made of durable laminated timber and it has been awarded the relevant quality certificates. Posts of laminated timber decorated with different ornaments are joined together using the innovative mortise joint. The cross-section of the posts is 100mm x 236mm and the nets between them are made of extremely durable 16mm steel rope designed for climbing which is coated with polyester and features plastic joints. The climbing wall with climbing rocks is made of waterproof birch plywood. The products are concreted to the ground using metal fittings. For the purpose of safety, it is recommended to use sand or rubber mats beneath the playground facilities.

AMAZON

AMK001

AML003

W

2,65

AM300 AMAZON seesaw

W 3+ 0,55m 0,21m 3,60m 0,55m 2

COLOR OPTIONS: