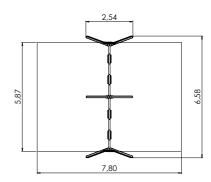

# **SWINGS**

K223 Circle swing 5 places

W

2,5m 5,76m 6,06m 1,35m

11,10

NEW!

Е

5

6,06

11,68

3+

5,76

SPR100-1 Tarzan's track with platform

**SWINGS** 

| KRK13 Rope swing set<br>BIRD NEST plastic d,1,2m |                                        |        |       |  |  |  |  |
|--------------------------------------------------|----------------------------------------|--------|-------|--|--|--|--|
| ***                                              | ÷;;;;;;;;;;;;;;;;;;;;;;;;;;;;;;;;;;;;; | ₩<br>↔ | ∏↓н   |  |  |  |  |
| 1+                                               | 1-6                                    | 1,20m  | 0,50m |  |  |  |  |