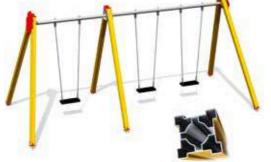

# SWINGS

# **SWINGS**

K003 Swing BABY BIRD 1 place

152 K113-3 Swing BABY SNAIL

# **SWINGS**

K110 Swing EAGLE 1 place

K111 Swing EAGLE 2 places

K112 Swing CONDOR 2 places

K220 Swing EAGLE 3 places

K221 Swing EAGLE 4 places

K223 Circle swing 5 places

KRK13 Rope swing set BIRD NEST 15

KRK14 Tyre swing set

158

SWINGS

SPR100-1 Tarzan's track with platform

KRK2 Swing set with seat

KRK11/KRK15 Rope swing

K008 AL Swing BELL-FLOWER 4 places (without seats and fittings)

7,80