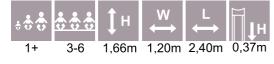

CON305

 $\begin{array}{c} CON304 \\ 1 \\ 2,50m \\ 5,54m \\ 4,78m \end{array}$ 

AMAZON

This product range inspired by the ornaments of nature people allows the children to embody brave little monkeys who fearlessly tackle new challenges. The Amazon adventure track develops the sense of balance and rhythm in children, enhances their stamina, and generates pure joy every time they manage to exceed their limits.

This range based on the folklore and ornaments of nature people fits both urban and rural environments adding value to every park and yard. Safe and durable climbing nets, walls and ladders as well as swings, slide tunnels and channels invite small adventurers to test themselves. An adventure track tailored to the specific surroundings can be assembled from the different products in the Amazon range according to the customer's request.

Amazon is suitable from the age of 4, but it can offer a multitude of activities to much older children as well.

Materials and installation: The Amazon range is made of durable laminated timber and it has been awarded the relevant quality certificates. Posts of laminated timber decorated with different ornaments are joined together using the innovative mortise joint. The cross-section of the posts is 100mm x 236mm and the nets between them are made of extremely durable 16mm steel rope designed for climbing which is coated with polyester and features plastic joints. The climbing wall with climbing rocks is made of waterproof birch plywood. The products are concreted to the ground using metal fittings. For the purpose of safety, it is recommended to use sand or rubber mats beneath the playground facilities.