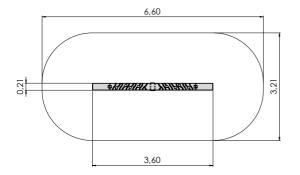

AMAZON

AMK001

AML003

W

2,65

AM300 AMAZON seesaw

W 3+ 0,55m 0,21m 3,60m 0,55m 2

COLOR OPTIONS: