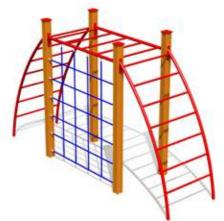

**Maria** 

RS120 Climbing frame TRIANGULUM

0100300 Climbing Pyramid h. 3m

140 (

RS001 Climbing frame RHINO

RS105 Climbing frame RAINBOW

RS212 Climbing frame CAT

RS101 CHEESE WALL

RS112-2 Climbing frame VIVO M

RS112 Three-part climbing frame VIVO

RS115 Climbing frame SPIDERWEB

RS116 Climbing frame MONKEY

RS116-1 Climbing frame MONKEY BIG (plastic wall)

RS111 Climbing frame LADDER

RS106 Climbing frame MICE