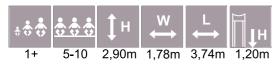

LM202-1 Play Centre MARIE

LM202-2 Play Centre MARION

LM202-3 Slide MARIUS

LM214-2 Play Centre with Climbing Frame HOLLY

LM223 Play Centre THERESA

LM224 Slide THEO

 I+
 3-6
 3,37m
 2,86m
 4,59m
 1,92m

 4,59
 4,59
 1,92m