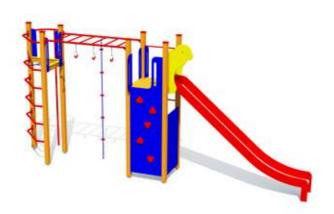

4+

3,36

LM103 Play Centre ROBERT

LM219 Play Centre CONRAD

LM210 Play Centre MONA

LM201 Slide EMMA

LM200 Slide LARS

LM202 Play Centre MARIA

LM202-1 Play Centre MARIE

LM202-2 Play Centre MARION

LM202-3 Slide MARIUS

LM214-2 Play Centre with Climbing Frame HOLLY

LM223 Play Centre THERESA

LM224 Slide THEO

 I+
 3-6
 3,37m
 2,86m
 4,59m
 1,92m

 4,59
 4,59
 1,92m