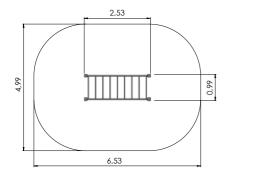

AMAZON

AMK001

AML003

W

2,65

AM300 AMAZON seesaw

W 3+ 0,55m 0,21m 3,60m 0,55m 2

COLOR OPTIONS:

AM500 AMAZON spring swing

AM400 AMAZON carousel

AM001

 $\begin{array}{c} & & & & \\ & & & \\ & & & \\ & & & \\ & & & \\ & & & \\ & & & \\ & & & \\ & & & \\ & & & \\ & & & \\ & & & \\ & & & \\ & & & \\ & & & \\ & & & \\ & & & \\ & & & \\ & & & \\ & & & \\ & & & \\ & & & \\ & & & \\ & & & \\ & & & \\ & & & \\ & & & \\ & & & \\ & & & \\ & & & \\ & & & \\ & & & \\ & & & \\ & & & \\ & & & \\ & & & \\ & & & \\ & & & \\ & & & \\ & & & \\ & & & \\ & & & \\ & & & \\ & & & \\ & & & \\ & & & \\ & & & \\ & & & \\ & & & \\ & & & \\ & & & \\ & & & \\ & & & \\ & & & \\ & & & \\ & & & \\ & & & \\ & & & \\ & & & \\ & & & \\ & & & \\ & & & \\ & & & \\ & & & \\ & & & \\ & & & \\ & & & \\ & & & \\ & & & \\ & & & \\ & & & \\ & & & \\ & & & \\ & & & \\ & & & \\ & & & \\ & & & \\ & & & \\ & & & \\ & & & \\ & & & \\ & & & \\ & & & \\ & & & \\ & & & \\ & & & \\ & & & \\ & & & \\ & & & \\ & & & \\ & & & \\ & & & \\ & & & \\ & & & \\ & & & \\ & & & \\ & & & \\ & & & \\ & & & \\ & & & \\ & & & \\ & & & \\ & & & \\ & & & \\ & & & \\ & & & \\ & & & \\ & & & \\ & & & \\ & & & \\ & & & \\ & & & \\ & & & \\ & & & \\ & & & \\ & & & \\ & & & \\ & & & \\ & & & \\ & & & \\ & & & \\ & & & \\ & & & \\ & & & \\ & & & \\ & & & \\ & & & \\ & & & \\ & & & \\ & & & \\ & & & \\ & & & \\ & & & \\ & & & \\ & & & \\ & & & \\ & & & \\ & & & \\ & & & \\ & & & \\ & & & \\ & & & \\ & & & \\ & & & \\ & & & \\ & & & \\ & & & \\ & & & \\ & & & \\ & & & \\ & & & \\ & & & \\ & & & \\ & & & \\ & & & \\ & & & \\ & & & \\ & & & \\ & & & \\ & & & \\ & & & \\ & & & \\ & & & \\ & & & \\ & & & \\ & & & \\ & & & \\ & & & \\ & & & \\ & & & \\ & & & \\ & & & \\ & & & \\ & & & \\ & & & \\ & & & \\ & & & \\ & & & \\ & & & \\ & & & \\ & & & \\ & & & \\ & & & \\ & & & \\ & & & \\ & & & \\ & & & \\ & & & \\ & & & \\ & & & \\ & & & \\ & & & \\ & & & \\ & & & \\ & & & \\ & & & \\ & & & \\ & & & \\ & & & \\ & & & \\ & & & \\ & & & \\ & & & \\ & & & \\ & & & \\ & & & \\ & & & \\ & & & \\ & & & \\ & & & \\ & & & \\ & & & \\ & & & \\ & & & \\ & & & \\ & & & \\ & & & \\ & & & \\ & & & \\ & & & \\ & & & \\ & & & \\ & & & \\ & & & \\ & & & \\ & & & \\ & & & \\ & & & \\ & & & \\ & & & \\ & & & \\ & & & \\ & & & \\ & & & & \\ & & & \\ & & & \\ & & & \\ & & & \\ & & & \\ & & & \\ & & & & \\ & & & \\ & & & \\ & & & \\ & & & \\ & & & & \\ & & & \\ & & & \\ & & & \\ & & & \\ & & & \\ & & & \\ & & & \\ & & & \\$ 

AM002

Amazon

AM005

AM008

AM010

AMAZON

| * <b>* * *</b> | ÷.  | ţн    | ₩<br>↔ | $\stackrel{L}{\longleftrightarrow}$ | Щ <b>1</b> н |
|----------------|-----|-------|--------|-------------------------------------|--------------|
| 4+             | 4-8 | 3,34m | 2,86m  | 33,54m                              | 2,00m        |