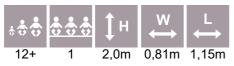

BFCH08 Waist Movement Trainer 244

BFCH10 Wab Board

BFCH03 Surfboard

BFCH12 Elliptical Cross Trainer 245 PRL- RB1 Recumbent bike

BFCH-04-12 2D set A

BFCH-04-12-15 3D set A

| *** | *** | <b>1</b> н | ₩<br>↔ | $\stackrel{L}{\longleftrightarrow}$ |
|-----|-----|------------|--------|-------------------------------------|
| 12+ | 3   | 1,85m      | 2,89m  | 3,18m                               |

## BFCH-02-03-04-05-12 5D set A

1D Main Pole

2,0m

2D Double Main Pole

3D Three-main Pole

2,0m