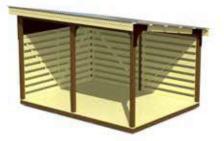

IPPB02 Park bench on concrete legs KOSE

PP100 Park bench PLAZA

CC01 Changing cabin

OUTDOOR FURNITURE

VP001 Shelter with wooden floor, 3x4m (two walls and plastic roof)

VP003 3x6 Shelter with wooden floor (two walls and plastic roof)

VP010 Shelter with wooden floor, 4x4,9m

VP006 4x6 Shelter (plastic roof and two walls)

VP004 3x6 Shelter (plastic roof and two walls)

| *** | <u> </u> | ‡н    | ₩<br>↔ | $\stackrel{L}{\longleftrightarrow}$ |
|-----|----------|-------|--------|-------------------------------------|
| 1+  | 15-30    | 2,84m | 3,00m  | 6,00m                               |