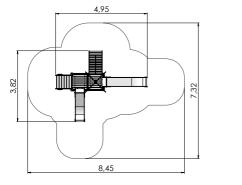

# **PLAY CENTRES**

LM220-1 Play Centre WILHELM

8-16 4,34m 4,35m 8,67m 1,55m

н

 $\odot$ 

4+

LM311-1 Play Centre MARGOT

PLAY CENTRES