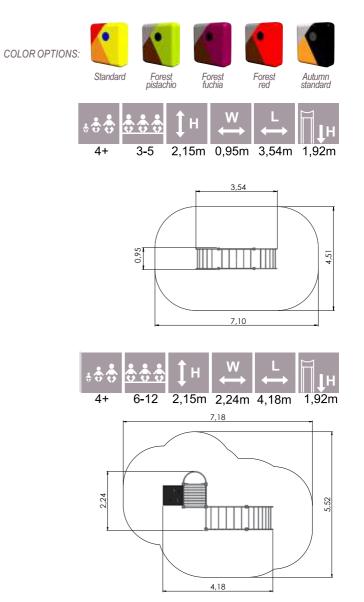

4+

3,36

LM103 Play Centre ROBERT

LM219 Play Centre CONRAD

LM210 Play Centre MONA

LM201 Slide EMMA

LM200 Slide LARS

LM202 Play Centre MARIA

LM202-1 Play Centre MARIE

LM202-2 Play Centre MARION

LM202-3 Slide MARIUS

LM214-2 Play Centre with Climbing Frame HOLLY

LM223 Play Centre THERESA

LM224 Slide THEO

 I+
 3-6
 3,37m
 2,86m
 4,59m
 1,92m

 4,59
 4,59
 1,92m