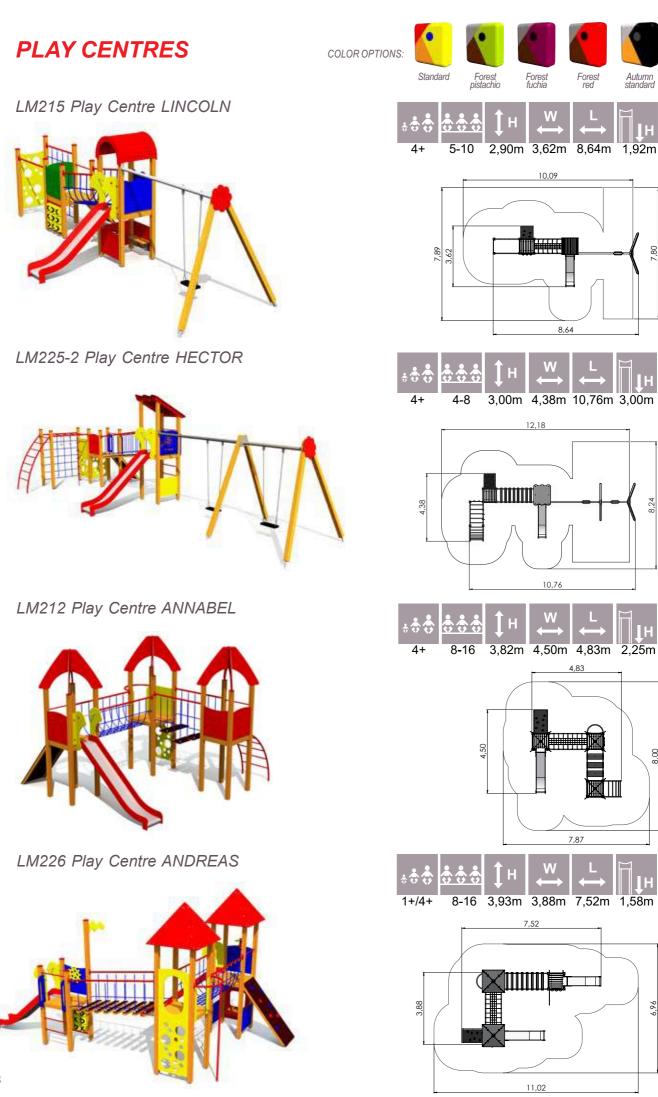

LM222 Play Centre ISABEL

LM222-1 Play Centre ISABELLA

LM221 Play Centre ANNELY

LM205 Play Centre REBECCA

LM225-1 HANNA

LM225 Play Centre HANS

LM215 Play Centre LINCOLN

LM225-2 Play Centre HECTOR