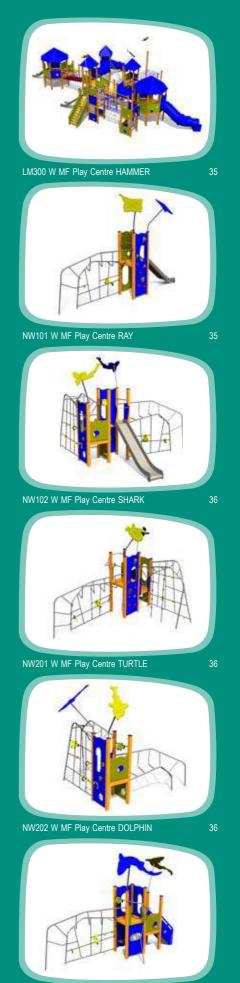

NW101 W MF Play Centre RAY

WATER WORLD COLOR OPTIONS:

NW102 W MF Play Centre SHARK

NW201 W MF Play Centre TURTLE

NW202 W MF Play Centre DOLPHIN