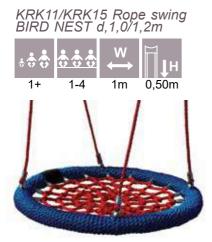

# **SWINGS**

K110 Swing EAGLE 1 place

K111 Swing EAGLE 2 places

K112 Swing CONDOR 2 places

K220 Swing EAGLE 3 places

K221 Swing EAGLE 4 places

K223 Circle swing 5 places

KRK13 Rope swing set BIRD NEST 15

6,06

11,68

3+

5,76

SPR100-1 Tarzan's track with platform

**SWINGS** 

| KRK13 Rope swing set<br>BIRD NEST plastic d,1,2m |                                        |        |       |  |  |  |  |
|--------------------------------------------------|----------------------------------------|--------|-------|--|--|--|--|
| ***                                              | ÷;;;;;;;;;;;;;;;;;;;;;;;;;;;;;;;;;;;;; | ₩<br>↔ | ∏↓н   |  |  |  |  |
| 1+                                               | 1-6                                    | 1,20m  | 0,50m |  |  |  |  |