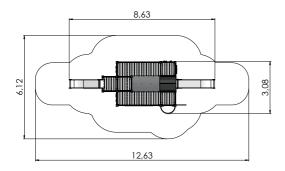

THEME PLAY

MM103 Playtrain GALAXY EXPRESS

MM177 Playship EMILY

Autumn standard

LM301 Playship GRANT

MM125 Playship SKIFF

MM122 Playship GUSTAV VASA

THEME PLAY

MM122-1 Playship GUSTAV VASA 2 (wheelchair accessible)

MM119 Playship FRAM

| *** | ÷.   | <b>1</b> н | ₩<br>↔ | $\stackrel{L}{\longleftrightarrow}$ | Птн   |
|-----|------|------------|--------|-------------------------------------|-------|
| 4+  | 8-16 | 4,05m      | 3,08m  | 8,63m                               | 1,55m |

MM118 Playship NOA