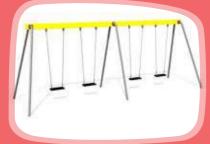

# **SWINGS**

K110 Swing EAGLE 1 place

K111 Swing EAGLE 2 places

K112 Swing CONDOR 2 places

K220 Swing EAGLE 3 places

K221 Swing EAGLE 4 places

K223 Circle swing 5 places

KRK13 Rope swing set BIRD NEST 15