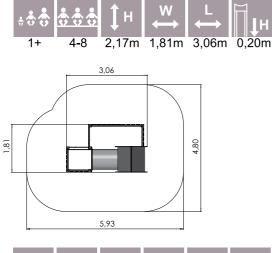

LM231-1 Play centre CARLOS

LM231 Play centre CARL

7,04

Forest red

L

7,80

4,51 8,27

W

6,90

Autumn standard

5,75

92

LM214 Play Centre HARRY

4,49

÷÷;

4-8