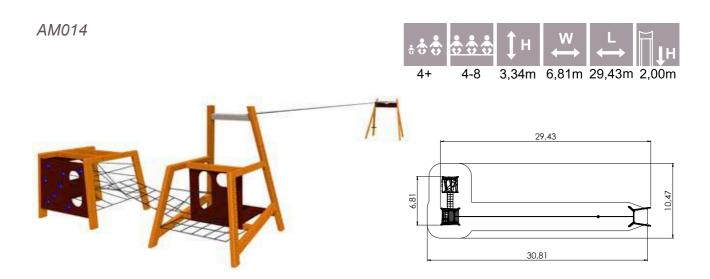

AMAZON

AMK001

AML003

W

2,65

AM300 AMAZON seesaw

W 3+ 0,55m 0,21m 3,60m 0,55m 2

COLOR OPTIONS:

AM500 AMAZON spring swing

AM400 AMAZON carousel

AM001

 $\begin{array}{c} & & & & \\ & & & \\ & & & \\ & & & \\ & & & \\ & & & \\ & & & \\ & & & \\ & & & \\ & & & \\ & & & \\ & & & \\ & & & \\ & & & \\ & & & \\ & & & \\ & & & \\ & & & \\ & & & \\ & & & \\ & & & \\ & & & \\ & & & \\ & & & \\ & & & \\ & & & \\ & & & \\ & & & \\ & & & \\ & & & \\ & & & \\ & & & \\ & & & \\ & & & \\ & & & \\ & & & \\ & & & \\ & & & \\ & & & \\ & & & \\ & & & \\ & & & \\ & & & \\ & & & \\ & & & \\ & & & \\ & & & \\ & & & \\ & & & \\ & & & \\ & & & \\ & & & \\ & & & \\ & & & \\ & & & \\ & & & \\ & & & \\ & & & \\ & & & \\ & & & \\ & & & \\ & & & \\ & & & \\ & & & \\ & & & \\ & & & \\ & & & \\ & & & \\ & & & \\ & & & \\ & & & \\ & & & \\ & & & \\ & & & \\ & & & \\ & & & \\ & & & \\ & & & \\ & & & \\ & & & \\ & & & \\ & & & \\ & & & \\ & & & \\ & & & \\ & & & \\ & & & \\ & & & \\ & & & \\ & & & \\ & & & \\ & & & \\ & & & \\ & & & \\ & & & \\ & & & \\ & & & \\ & & & \\ & & & \\ & & & \\ & & & \\ & & & \\ & & & \\ & & & \\ & & & \\ & & & \\ & & & \\ & & & \\ & & & \\ & & & \\ & & & \\ & & & \\ & & & \\ & & & \\ & & & \\ & & & \\ & & & \\ & & & \\ & & & \\ & & & \\ & & & \\ & & & \\ & & & \\ & & & \\ & & & \\ & & & \\ & & & \\ & & & \\ & & & \\ & & & \\ & & & \\ & & & \\ & & & \\ & & & \\ & & & \\ & & & \\ & & & \\ & & & \\ & & & \\ & & & \\ & & & \\ & & & \\ & & & \\ & & & \\ & & & \\ & & & \\ & & & \\ & & & \\ & & & \\ & & & \\ & & & \\ & & & \\ & & & \\ & & & \\ & & & \\ & & & \\ & & & \\ & & & \\ & & & \\ & & & \\ & & & \\ & & & \\ & & & \\ & & & \\ & & & \\ & & & \\ & & & \\ & & & \\ & & & \\ & & & \\ & & & \\ & & & \\ & & & \\ & & & \\ & & & \\ & & & \\ & & & \\ & & & \\ & & & \\ & & & \\ & & & \\ & & & \\ & & & \\ & & & \\ & & & \\ & & & \\ & & & \\ & & & \\ & & & \\ & & & \\ & & & \\ & & & \\ & & & \\ & & & \\ & & & \\ & & & \\ & & & \\ & & & \\ & & & \\ & & & \\ & & & \\ & & & \\ & & & \\ & & & \\ & & & \\ & & & \\ & & & \\ & & & \\ & & & \\ & & & \\ & & & \\ & & & \\ & & & \\ & & & \\ & & & \\ & & & \\ & & & \\ & & & \\ & & & \\ & & & \\ & & & \\ & & & \\ & & & \\ & & & \\ & & & \\ & & & \\ & & & \\ & & & \\ & & & \\ & & & \\ & & & \\ & & & \\ & & & \\ & & & & \\ & & & \\ & & & \\ & & & \\ & & & \\ & & & \\ & & & \\ & & & & \\ & & & \\ & & & \\ & & & \\ & & & \\ & & & & \\ & & & \\ & & & \\ & & & \\ & & & \\ & & & \\ & & & \\ & & & \\ & & & \\$ 

AM002

Amazon

AM005

AM008

AM010

AMAZON

| * <b>* * *</b> | ÷.  | ţн    | ₩<br>↔ | $\stackrel{L}{\longleftrightarrow}$ | Щ <b>1</b> н |
|----------------|-----|-------|--------|-------------------------------------|--------------|
| 4+             | 4-8 | 3,34m | 2,86m  | 33,54m                              | 2,00m        |