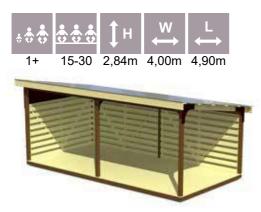

VP010 Shelter with wooden floor, 4x4,9m

VP006 4x6 Shelter (plastic roof and two walls)

VP004 3x6 Shelter (plastic roof and two walls)

| *** | <u> </u> | ‡н    | ₩<br>↔ | $\stackrel{L}{\longleftrightarrow}$ |
|-----|----------|-------|--------|-------------------------------------|
| 1+  | 15-30    | 2,84m | 3,00m  | 6,00m                               |