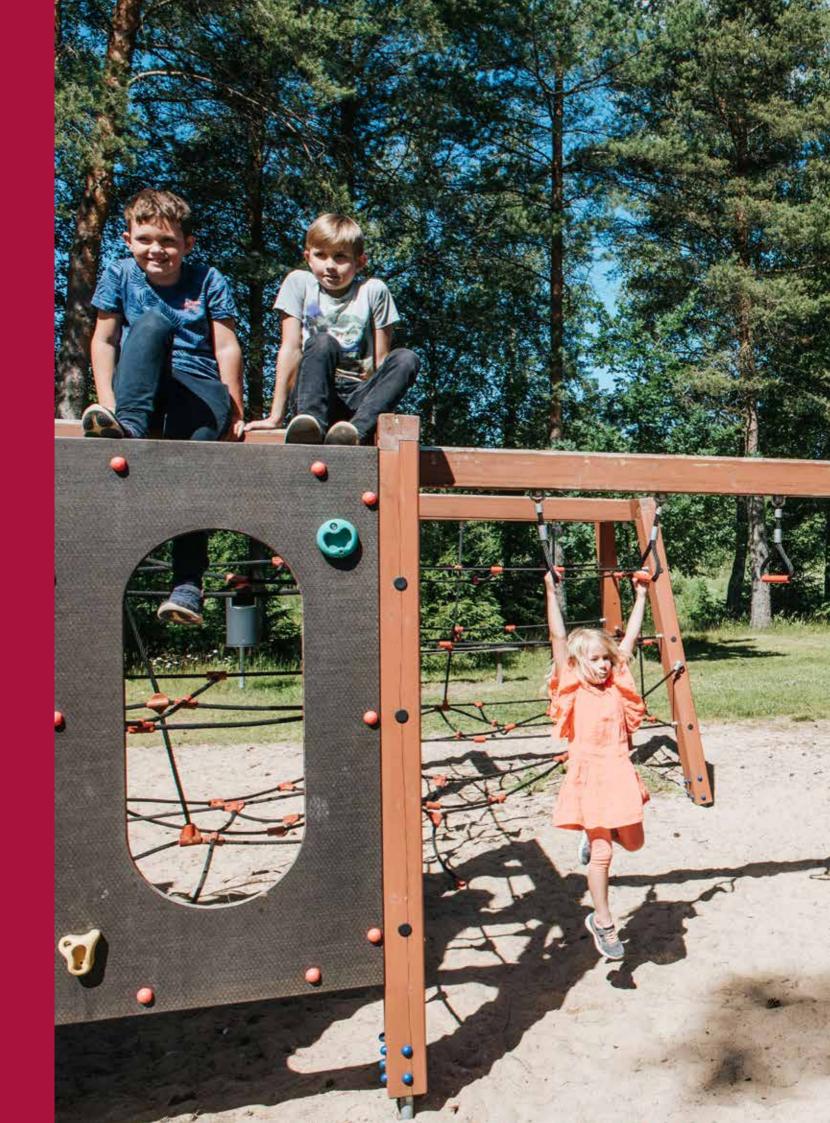

CON305

 $\begin{array}{c} CON304 \\ 1 \\ 2,50m \\ 5,54m \\ 4,78m \end{array}$ 

AMAZON

This product range inspired by the ornaments of nature people allows the children to embody brave little monkeys who fearlessly tackle new challenges. The Amazon adventure track develops the sense of balance and rhythm in children, enhances their stamina, and generates pure joy every time they manage to exceed their limits.

This range based on the folklore and ornaments of nature people fits both urban and rural environments adding value to every park and yard. Safe and durable climbing nets, walls and ladders as well as swings, slide tunnels and channels invite small adventurers to test themselves. An adventure track tailored to the specific surroundings can be assembled from the different products in the Amazon range according to the customer's request.

Amazon is suitable from the age of 4, but it can offer a multitude of activities to much older children as well.

Materials and installation: The Amazon range is made of durable laminated timber and it has been awarded the relevant quality certificates. Posts of laminated timber decorated with different ornaments are joined together using the innovative mortise joint. The cross-section of the posts is 100mm x 236mm and the nets between them are made of extremely durable 16mm steel rope designed for climbing which is coated with polyester and features plastic joints. The climbing wall with climbing rocks is made of waterproof birch plywood. The products are concreted to the ground using metal fittings. For the purpose of safety, it is recommended to use sand or rubber mats beneath the playground facilities.