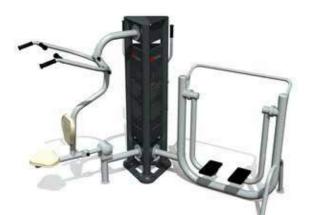

BFCH-01-02-03-05-12 5D set B 242

BFCH-02-03-04-05-12 5D set A 242

1D, 2D, 3D, 5D Main Pole

BFCH01 Push chair

BFCH02 Pull Chair

BFCH05 Seated Pedal Trainer

BFCH14 Taiji Wheels

BFCH06 Arm Wheel

BFCH08 Waist Movement Trainer 244

BFCH10 Wab Board

BFCH03 Surfboard

BFCH12 Elliptical Cross Trainer 245 PRL- RB1 Recumbent bike

BFCH-04-12 2D set A

BFCH-04-12-15 3D set A

| *** | *** | <b>1</b> н | ₩<br>↔ | $\stackrel{L}{\longleftrightarrow}$ |
|-----|-----|------------|--------|-------------------------------------|
| 12+ | 3   | 1,85m      | 2,89m  | 3,18m                               |