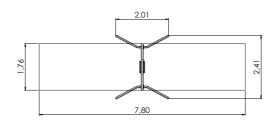

6,06

11,68

3+

5,76

SPR100-1 Tarzan's track with platform

**SWINGS** 

| KRK13 Rope swing set<br>BIRD NEST plastic d,1,2m |                                        |        |       |  |  |  |  |
|--------------------------------------------------|----------------------------------------|--------|-------|--|--|--|--|
| ***                                              | ÷;;;;;;;;;;;;;;;;;;;;;;;;;;;;;;;;;;;;; | ₩<br>↔ | ∏↓н   |  |  |  |  |
| 1+                                               | 1-6                                    | 1,20m  | 0,50m |  |  |  |  |