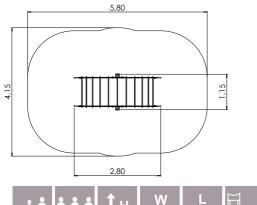

PLAY CENTRES

LM008 Slide BOB

LM011 Slide DAN

LM011-1 Slide DEE

÷÷; Η 2,51m 0,72m 4,14m 1,55m 1+ 1-3 7,64 0,72 3,72 4,14

W

3,72

4,01