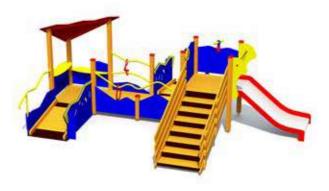

### **PLAY CENTRES**

LM310 Play Centre ELISABETH

LM232 Play Centre ARTHUR

PLAY CENTRES

W

10-20 3,93m 7,46m 8,19m 1,92m

10,46

Η

 $\odot$ 

12,00

8,19

4+

T T

7,46

LM300-7 Multi Activity Centre SEBASTIAN