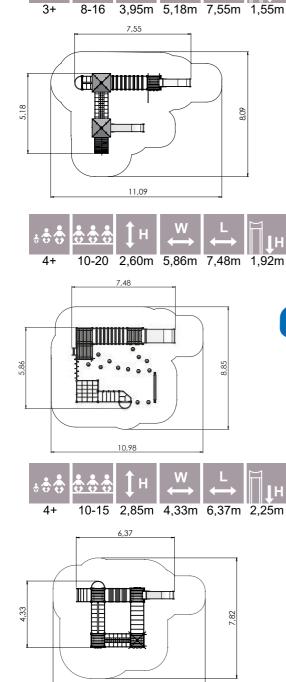

4,09

3,95

88

LM010 Play Centre BRITA

LM009 Play Centre ANETE

LMK004 Play Centre PAULA

LM016 Play Centre AMANDA

4,70

 $\odot$ 

12,00

8,19

4+

T T

7,46

LM300-7 Multi Activity Centre SEBASTIAN

# **PLAY CENTRES**

LM220-1 Play Centre WILHELM

8-16 4,34m 4,35m 8,67m 1,55m

н

 $\odot$ 

4+

LM311-1 Play Centre MARGOT

PLAY CENTRES