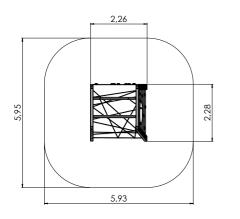

RS107 Climbing frame SPIDERS

RS117 Climbing frame TWIST

RS108 Climbing frame ATHLETES

RS122 Climbing frame SQUIRREL

RS124 Climbing frame TETRA

1,70

 $\begin{array}{c} W \\ \longleftrightarrow \\ 2,63m \end{array} \begin{array}{c} L \\ 2,25m \end{array} \end{array}$ 