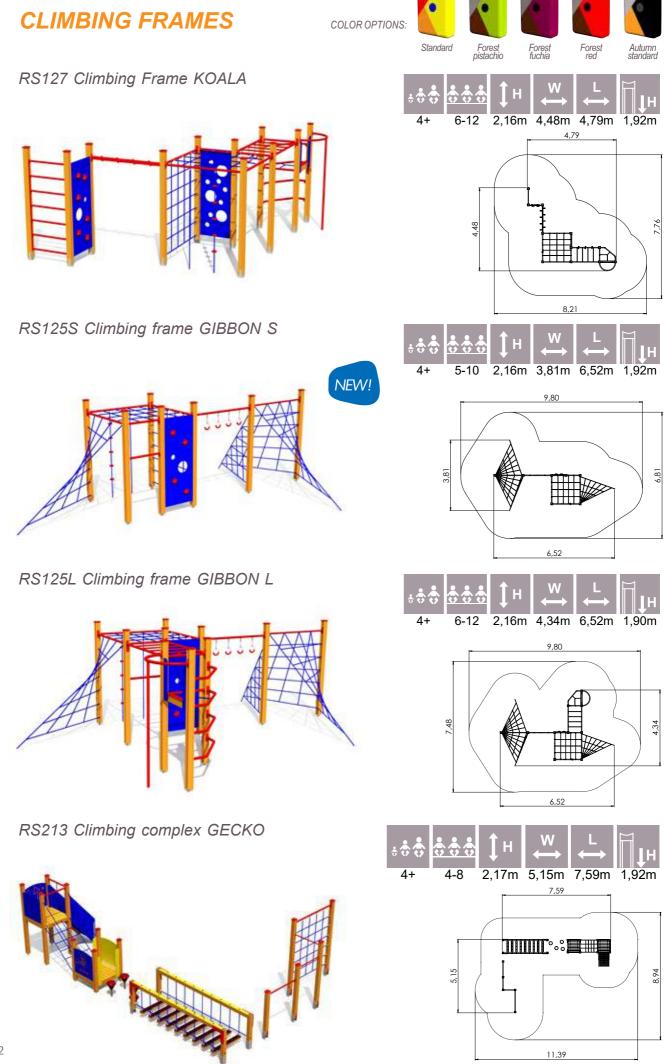

standard

forest fuchsia

LM202 autumn standard

LM202 FOR P forest pistachio

forest red

| Värvid                                                      |                  | PE                                         | MF                                         |
|-------------------------------------------------------------|------------------|--------------------------------------------|--------------------------------------------|
| Plastikpaneelid<br>Pantone 383, RAL4004<br>RAL3020, RAL1023 | Postid           | Liimpuit                                   | Pulbervärvitud alumiinium                  |
| Liimpuitpostid<br>TM1803 (Teknos)<br>TM1804 (Teknos)        | Platvormid       | Liimpuit                                   | Kulumis- ja libisemiskindel<br>plastikkate |
| Alumiiniumpostid<br>RAL1037, RAL8007                        | Paneelid         | HDPE plastik                               | HDPE plastik                               |
| Köied/Ropes<br>RAL9011, RAL5005                             | Ronimisseinad    | HDPE plastik                               | HDPE plastik                               |
| Metal parts (tubes, ect)<br>RAL7046, RAL3020                | Katused          | HDPE plastik                               | HDPE plastik                               |
| _                                                           | Torud            | Tsingitud ja pulbervärvitud                | Tsingitud ja pulbervärvitud                |
| Summer                                                      | Köied/Võrgud     | Plastikühendustega 16mm<br>plast/terasköis | Plastikühendustega 16mm<br>plast/terasköis |
|                                                             | Liurennid        | Roostevaba teras ja HDPE<br>plastik        | Roostevaba teras ja HDPE<br>plastik        |
| Autumn                                                      | Trepid           | Liimpuit                                   | Kulumis- ja libisemiskindel<br>plastikkate |
|                                                             | Ronimiskivid     | HDPE plastik                               | HDPE plastik                               |
| Forest                                                      | Kinnitustarvikud | Roostevaba teras                           | Roostevaba teras                           |