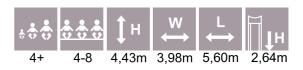

MM122-1 Playship GUSTAV VASA 2 (wheelchair accessible)

MM119 Playship FRAM

| *** | ÷.   | <b>1</b> н | ₩<br>↔ | $\stackrel{L}{\longleftrightarrow}$ | Птн   |
|-----|------|------------|--------|-------------------------------------|-------|
| 4+  | 8-16 | 4,05m      | 3,08m  | 8,63m                               | 1,55m |