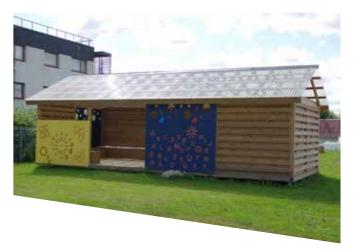

#### VP100 SHELTER 4x9 m

VP008 Storeroom

111127 Shelter for 5 bicycles

111231 Shelter for 5 bicycles

VP009 Storage box with lid

 $\begin{array}{c|c} \uparrow H & \underset{\longrightarrow}{W} & \underset{\longrightarrow}{L} \\ 0,36m & 0,48m & 2,90m \end{array}$ 