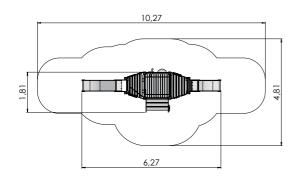

KM005 W MF Carousel TORNADO

LK20 W MF Sandbox - 2000x2000

Ø5,70

Ν

4+

Defying wind and storm, disregarding treacherous rocks and dangers, searching for major treasures – this is how some famous pirates who still inspire books or movies have secured their place in history. Our Pirate World range features those thrilling stories and allows every small daredevil to feel just like a fearless captain of a pirate ship!

The products in the Pirate World range consist of climbing nets, tracks, walls and ladders which develop stamina and sense of balance and where the small pirates boldly overcome all obstacles in their way. Racing down the slides, a true pirate captain defies winds and storms with the skull flag always proudly fluttering above his/her head!

Playgrounds of various level of difficulty come in bright colours to support the concept of the Pirate World. Fearless pirate captains on our playgrounds always sail before the wind – you're welcome to step on board!