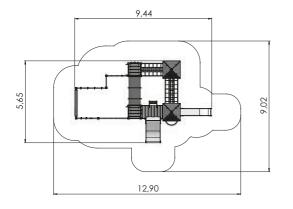

AM002

Amazon

AM005

AM008

AM010

AMAZON

| * <b>* * *</b> | ÷.  | ţн    | ₩<br>↔ | $\stackrel{L}{\longleftrightarrow}$ | Щ <b>1</b> н |
|----------------|-----|-------|--------|-------------------------------------|--------------|
| 4+             | 4-8 | 3,34m | 2,86m  | 33,54m                              | 2,00m        |