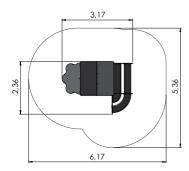

# **PLAY CENTRES**

LM220-1 Play Centre WILHELM

8-16 4,34m 4,35m 8,67m 1,55m

н

 $\odot$ 

4+

LM311-1 Play Centre MARGOT

PLAY CENTRES