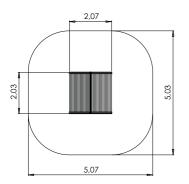

AM002

Amazon

AM005

AM008

AM010

AMAZON

| * <b>* * *</b> | ÷.  | ţн    | ₩<br>↔ | $\stackrel{L}{\longleftrightarrow}$ | Щ <b>1</b> н |
|----------------|-----|-------|--------|-------------------------------------|--------------|
| 4+             | 4-8 | 3,34m | 2,86m  | 33,54m                              | 2,00m        |