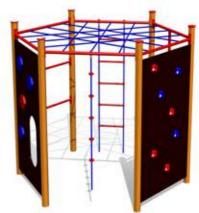

#### осто

Are those constructions skyscrapers, towering proudly skywards? Or alluring city lights, which promise exciting adventures? No, not at all. They are the noteworthy OCTO series products of special design, providing older children and teenagers with challenging experience.

The series has taken its name from the novel octagonal powder coated aluminium posts, which due to their solid grey colour are well suited even for the most modern environment. The acryl glass panels only deepen the impression of glass furnished tall buildings. In reality, it all has to do with durable glass panels of the type known from hockey fields.

The OCTO series reminds us of a big city where a person considers himself to be able to succeed! Who is the coolest, who is the fastest? Who will be a leader, who dares to take risks? Young people do not doubt themselves a bit, they just come and experience, create and conquer. The products are intended to provide older children wishing to test themselves with developing activity and physical effort. The products of the series enable to test one's endurance, coordination, balance and also courage. At the same time, the attractions ensure safe recreation and joy of playing.