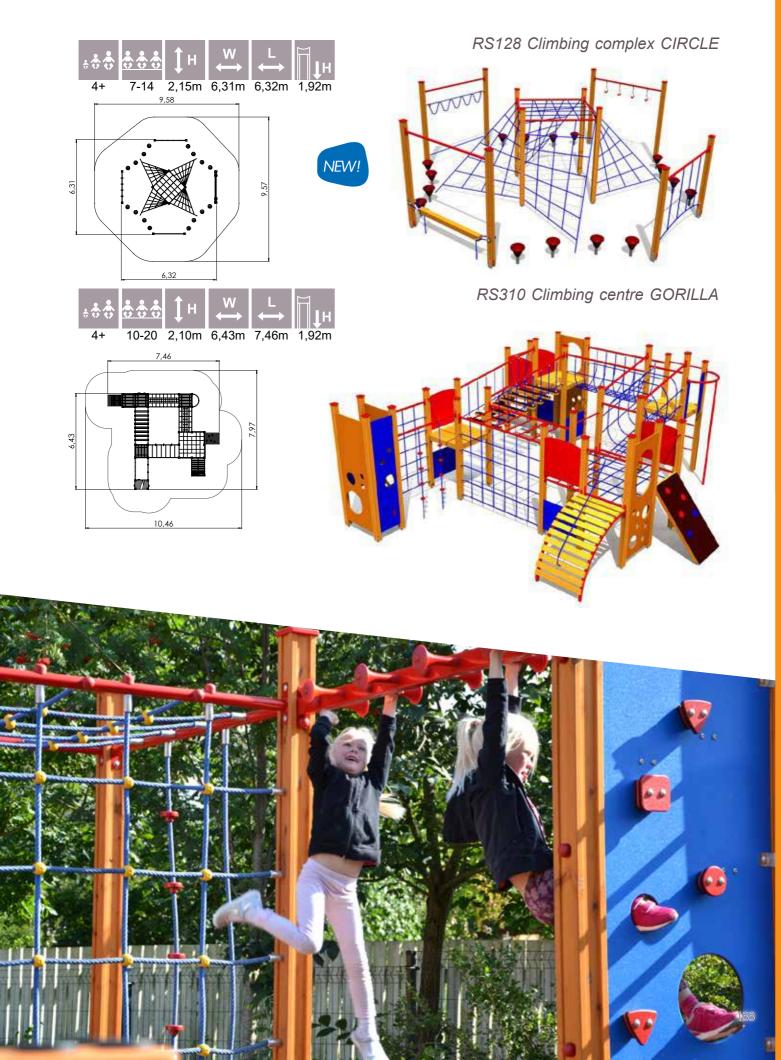

standard

forest fuchsia

LM202 autumn standard

LM202 FOR P forest pistachio

forest red

| Värvid                                                      |                  | PE                                         | MF                                         |
|-------------------------------------------------------------|------------------|--------------------------------------------|--------------------------------------------|
| Plastikpaneelid<br>Pantone 383, RAL4004<br>RAL3020, RAL1023 | Postid           | Liimpuit                                   | Pulbervärvitud alumiinium                  |
| Liimpuitpostid<br>TM1803 (Teknos)<br>TM1804 (Teknos)        | Platvormid       | Liimpuit                                   | Kulumis- ja libisemiskindel<br>plastikkate |
| Alumiiniumpostid<br>RAL1037, RAL8007                        | Paneelid         | HDPE plastik                               | HDPE plastik                               |
| Köied/Ropes<br>RAL9011, RAL5005                             | Ronimisseinad    | HDPE plastik                               | HDPE plastik                               |
| Metal parts (tubes, ect)<br>RAL7046, RAL3020                | Katused          | HDPE plastik                               | HDPE plastik                               |
| _                                                           | Torud            | Tsingitud ja pulbervärvitud                | Tsingitud ja pulbervärvitud                |
| Summer                                                      | Köied/Võrgud     | Plastikühendustega 16mm<br>plast/terasköis | Plastikühendustega 16mm<br>plast/terasköis |
|                                                             | Liurennid        | Roostevaba teras ja HDPE<br>plastik        | Roostevaba teras ja HDPE<br>plastik        |
| Autumn                                                      | Trepid           | Liimpuit                                   | Kulumis- ja libisemiskindel<br>plastikkate |
|                                                             | Ronimiskivid     | HDPE plastik                               | HDPE plastik                               |
| Forest                                                      | Kinnitustarvikud | Roostevaba teras                           | Roostevaba teras                           |