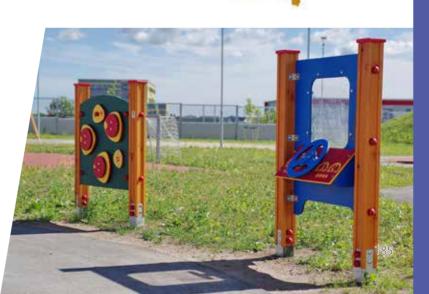

#### ACTIVITY PANELS AND CLIMBING WALLS

To further add diversity to our products we created a wide series of activity panels which make the playgrounds even more fascinating for children. The development-oriented activity panels create playful situations to teach children to calculate, solve puzzles, learn shapes, learn to tell time etc. This trains their memory, logical thinking and attentiveness. Learning has never been so simple and fun!

The appropriate activity panel can be selected instead of the standard panel while ordering a new playground, alternatively it can be ordered for an existing playground to refresh it and make it more fascinating for children. Climbing walls can be replaced with activity walls - just as activity panels are an alternative to standard panels. Both options add further attraction to the playground!