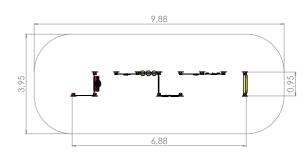

PLAY CENTRES

LM008 Slide BOB

LM011 Slide DAN

LM011-1 Slide DEE

÷÷; Η 2,51m 0,72m 4,14m 1,55m 1+ 1-3 7,64 0,72 3,72 4,14

W

3,72

4,01