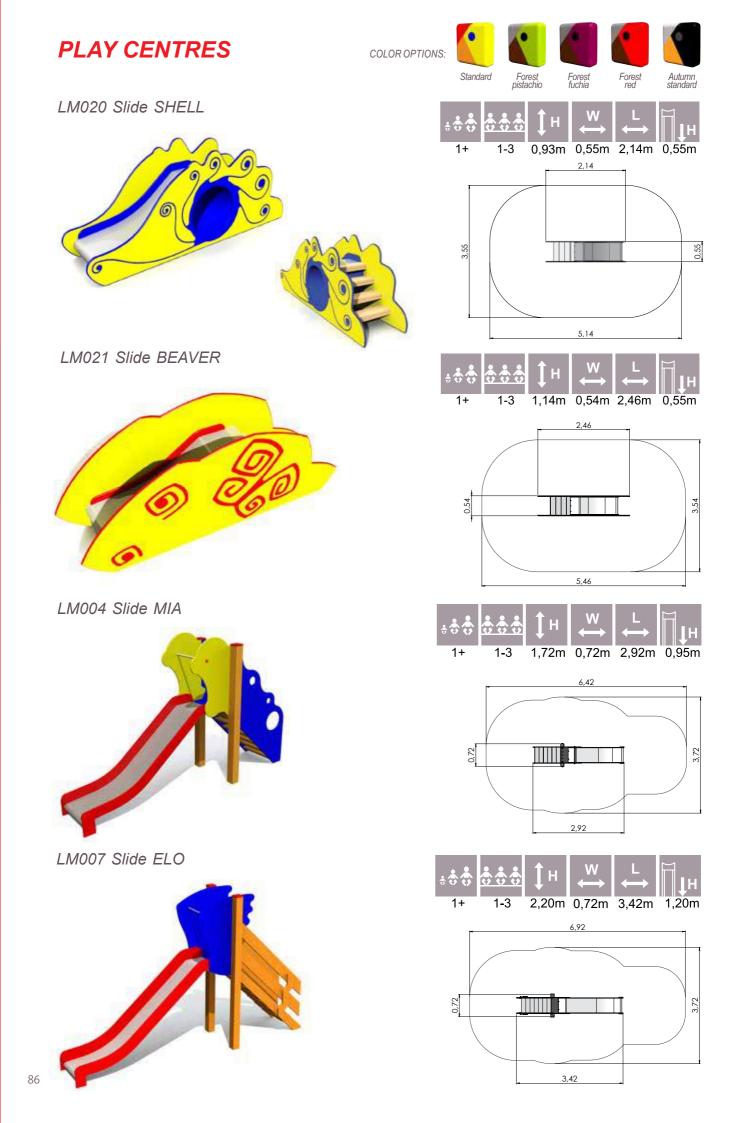

AP01 Alphabet

LM020 Slide SHELL

LM021 Slide BEAVER

LM004 Slide MIA

LM007 Slide ELO

LM011 Slide DAN

LM011-1 Slide DEE

LM012-1 Slide BUD

LM014 Slide ALF

LM009 Play Centre ANETE

LMK004 Play Centre PAULA

LM016 Play Centre AMANDA

LM008 Slide BOB

LM001 Slide TIM

PLAY CENTRES

LM223 Play Centre THERESA