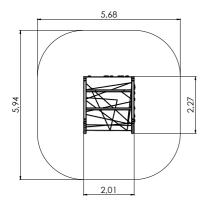

RS107 Climbing frame SPIDERS

RS117 Climbing frame TWIST

RS108 Climbing frame ATHLETES

RS122 Climbing frame SQUIRREL

RS124 Climbing frame TETRA

1,70

 $\begin{array}{c} W \\ \longleftrightarrow \\ 2,63m \end{array} \begin{array}{c} L \\ 2,25m \end{array} \end{array}$ 