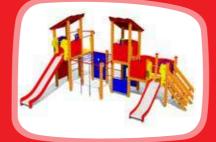

### **PLAY CENTRES**

LM310 Play Centre ELISABETH

LM232 Play Centre ARTHUR

PLAY CENTRES

W

10-20 3,93m 7,46m 8,19m 1,92m

10,46

Η

 $\odot$ 

12,00

8,19

4+

T T

7,46

LM300-7 Multi Activity Centre SEBASTIAN