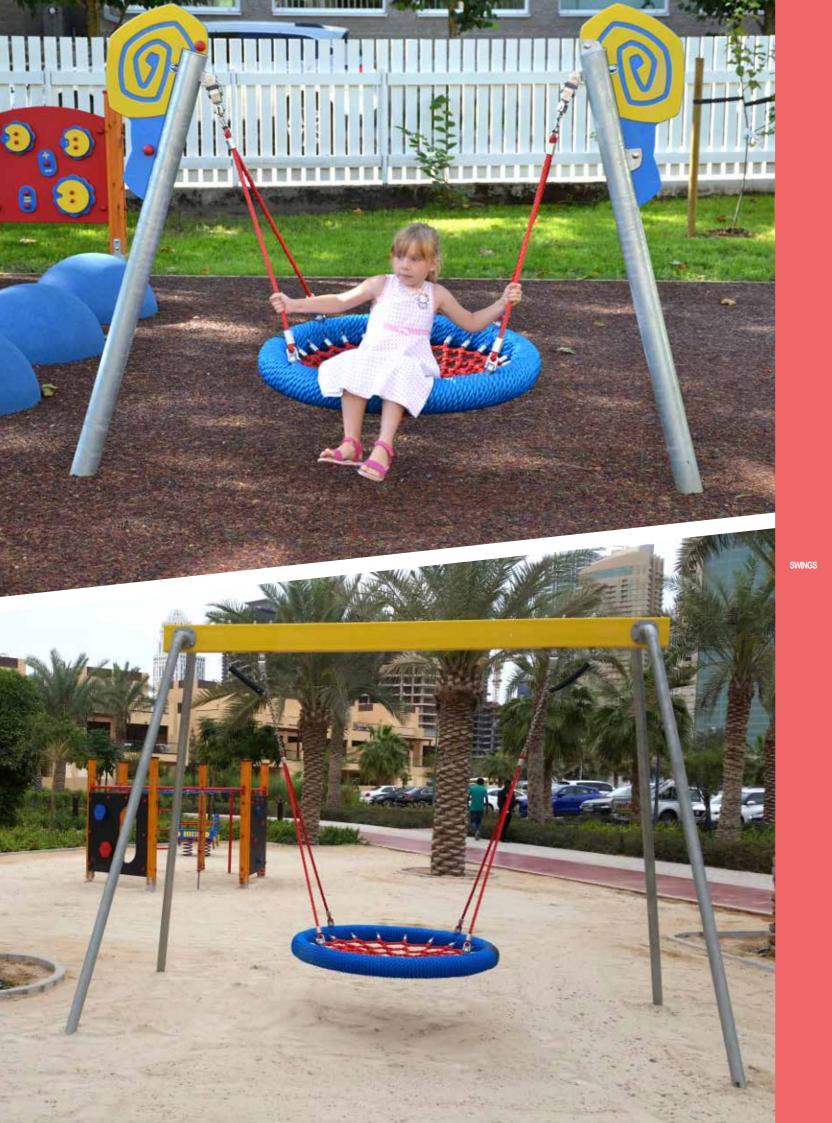

# **SWINGS**

K110 Swing EAGLE 1 place

K111 Swing EAGLE 2 places

K112 Swing CONDOR 2 places

K220 Swing EAGLE 3 places

K221 Swing EAGLE 4 places

K223 Circle swing 5 places

KRK13 Rope swing set BIRD NEST 15

KRK14 Tyre swing set

158

SWINGS

SPR100-1 Tarzan's track with platform

KRK2 Swing set with seat

KRK11/KRK15 Rope swing

K008 AL Swing BELL-FLOWER 4 places (without seats and fittings)

7,80