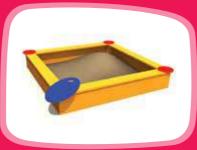

LKL002 Sandbox playtable

LKL003 Sand Play Table

LKP002 Sandbox seat

LMK001 Sandbox 3x3 with little house

LMK003 Play centre BABY with sandbox

SANDBOXES

LK01 Sandboxes on legs

LKV10 Sandbox cover

LK01-1 Multiform sandbox

LKV16-30 Sandbox cover 1,60-3,00m

| LK16 | Sandbox | 1600x1600 |
|------|---------|-----------|
| LK20 | Sandbox | 2000x2000 |
|      | Sandbox | 3000x3000 |
|      | Sandbox | 4000x4000 |
| LK63 | Sandbox | 6000x3000 |
|      |         |           |