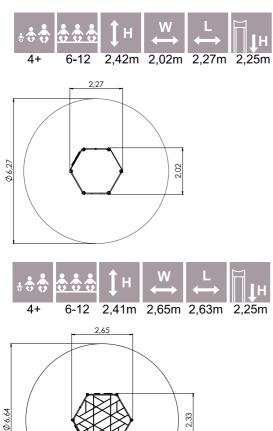

RS110 Climbing frame HEXAGON

RS110-2 Climbing frame HEXAGON 2

RS110-2 L Climbing frame HEXAGON 2

RS123 Climbing frame

1,63

6,06

6,74

RS121 Climbing frame DRACO

RS210 Climbing frame OCTOPUS

RS201 Tube FOXHOLE

RS201 S Tube FOXHOLE S

COLOR OPTIONS:

101300 Revolving climbing tower A PLUS

0102 Revolving climbing tower B

0109 Revolving climbing tower C

0108 Revolving climbing tower P