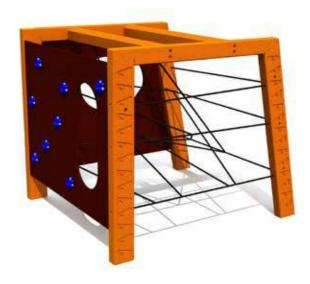

RS107 Climbing frame SPIDERS

RS117 Climbing frame TWIST

RS108 Climbing frame ATHLETES

RS122 Climbing frame SQUIRREL

RS124 Climbing frame TETRA

1,70

 $\begin{array}{c} W \\ \longleftrightarrow \\ 2,63m \end{array} \begin{array}{c} L \\ 2,25m \end{array} \end{array}$ 