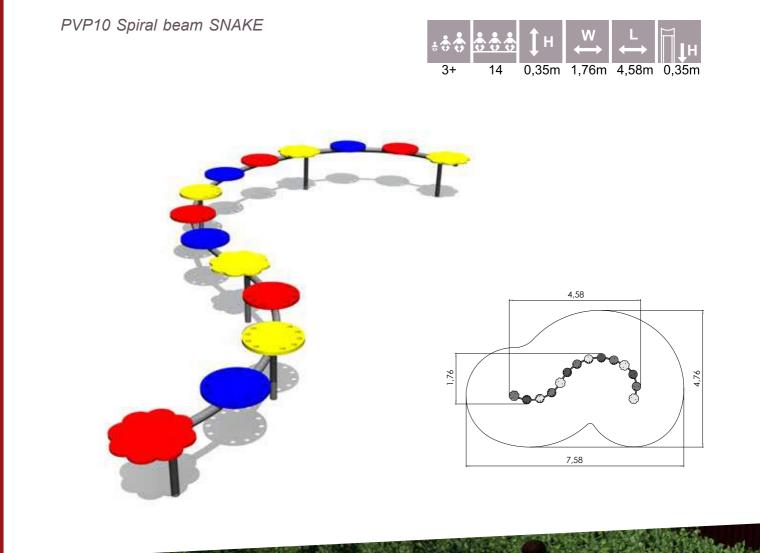

K002 W MF Swing GUPPY 2 places

K008 W MF Swing GUPPY 4 places

K009 W MF Swing GUPPY 6 places

K106 W MF See-saw MUSSEL

PVP10 W MF Spiral beam WATER SNAKE

TKR001 W MF Balancing equipment COMPASS

LK20 W MF Sandbox - 2000x2000

### WATER WORLD

PVP10 W MF Spiral beam WATER SNAKE

TKR001 W MF Balancing equipment COMPASS

VLI44 W MF Spring swing FLOWER

VLI50 W MF Spring swing DOCKY

KM012 W MF Carousel STARFISH

KM001 W MF Carousel WATER WHEEL