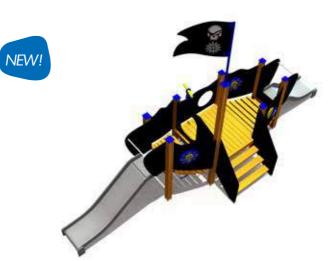

KM005 W MF Carousel TORNADO

LK20 W MF Sandbox - 2000x2000

Ø5,70

Ν

4+

Defying wind and storm, disregarding treacherous rocks and dangers, searching for major treasures – this is how some famous pirates who still inspire books or movies have secured their place in history. Our Pirate World range features those thrilling stories and allows every small daredevil to feel just like a fearless captain of a pirate ship!

The products in the Pirate World range consist of climbing nets, tracks, walls and ladders which develop stamina and sense of balance and where the small pirates boldly overcome all obstacles in their way. Racing down the slides, a true pirate captain defies winds and storms with the skull flag always proudly fluttering above his/her head!

Playgrounds of various level of difficulty come in bright colours to support the concept of the Pirate World. Fearless pirate captains on our playgrounds always sail before the wind – you're welcome to step on board!