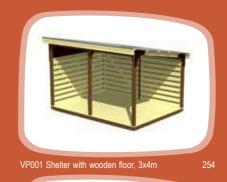

# BFCH15 Riding Trainer

BFCH18 Bicycle

VP003 3x6 Shelter with wooden floor

254

VP010 Shelter with wooden floor, 4x4,9m 24

VP006 4x6 Shelter

25

VP002 Shelter 3x4m

IPPB02 Park bench on concrete legs KOSE

PP100 Park bench PLAZA

CC01 Changing cabin

OUTDOOR FURNITURE

VP001 Shelter with wooden floor, 3x4m (two walls and plastic roof)

VP003 3x6 Shelter with wooden floor (two walls and plastic roof)