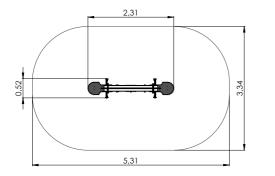

#### **SWINGS**

1+

2,41

1-3

1,00

7,00

1,71m 1,00m 2,75m 0,92m

K113-2 Swing BABY SNAIL (with wrap around seat)