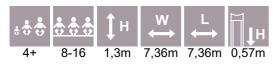

# **SWINGS**

K223 Circle swing 5 places

W

2,5m 5,76m 6,06m 1,35m

11,10

NEW!

Е

5