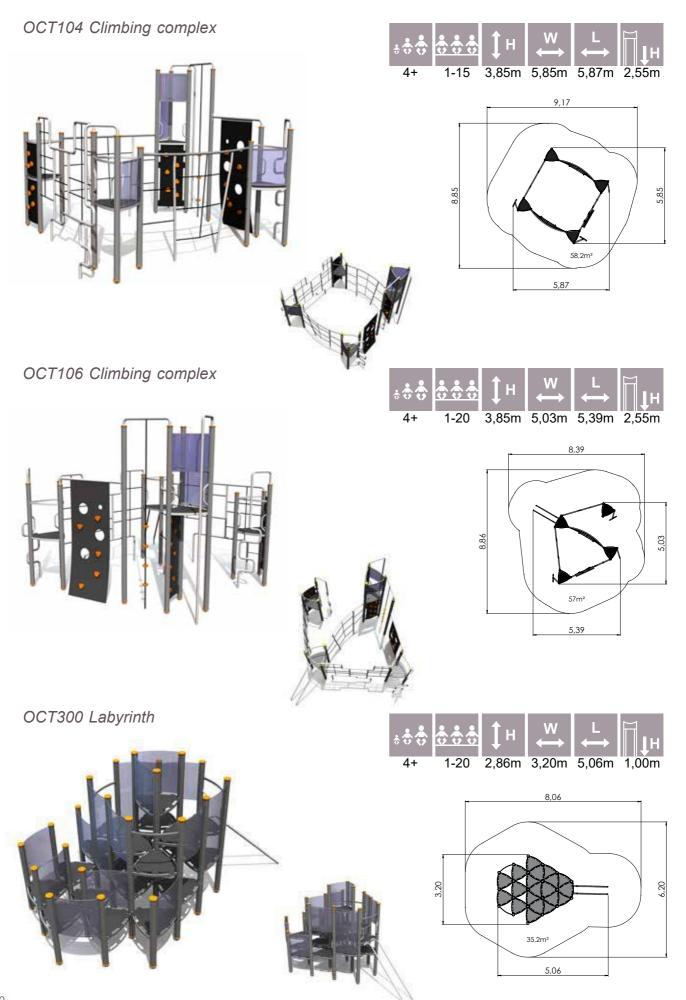

## ОСТО

OCT003 SHAKER

Swing OCTO 2 seats (without seats)

OCT100 Climbing frame

7

### ОСТО

4,58

#### ОСТО

The desire to create is hidden in each person's nature. To aim at something and to prove oneself. To show that the goals are achievable. Overcoming all the obstacles and moving boundaries. We are sure of ourselves because we are young. And it's just us the prosperous future belongs to.