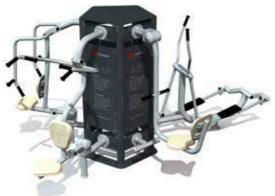

BFCH-01-02-03-05-12 5D set B 242

BFCH-02-03-04-05-12 5D set A 242

1D, 2D, 3D, 5D Main Pole

BFCH01 Push chair

BFCH02 Pull Chair

BFCH05 Seated Pedal Trainer

BFCH14 Taiji Wheels

BFCH06 Arm Wheel

## BFCH-02-03-04-05-12 5D set A

1D Main Pole

2,0m

2D Double Main Pole

3D Three-main Pole

2,0m