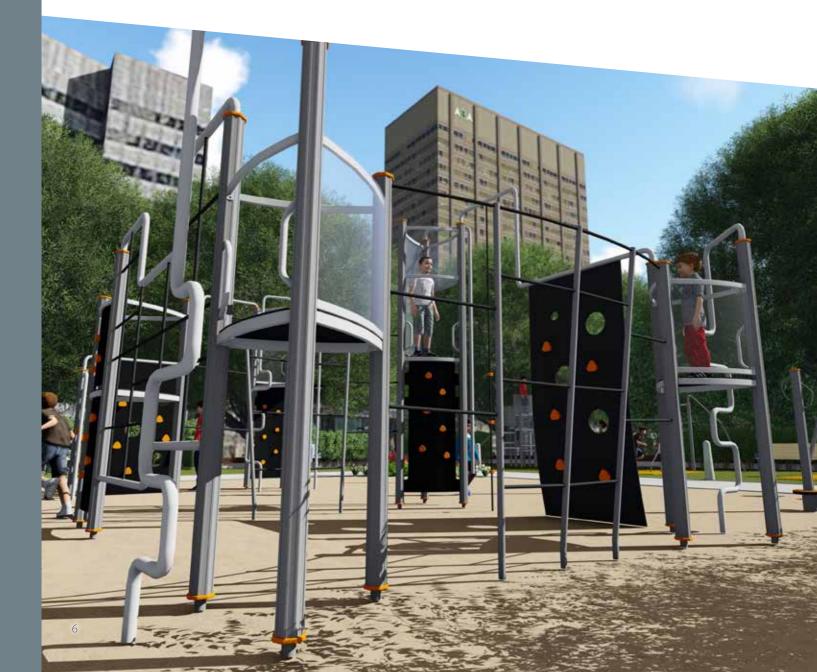

## **PLAY ELEMENTS**

The 3D rubber animals on the playground are real eye-catchers - the exciting bright-coloured creatures draw you near like magnets! Children won't miss out a single opportunity because they can climb on the rubber animals which boost their fantasy and create a fun play environment. Who would not want to fly a ladybird, ride on the back of a huge dog, hug a dolphin or crawl inside a seashell? Small toddlers will be excited by this three-dimensional world into which the playground has turned thanks to the 3D rubber animals. Although the rubber animals are normally attached to the ground, they can be placed loosely meaning that the animals can be rearranged to create new and more exciting play areas.