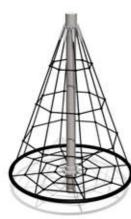

RS210 Climbing frame OCTOPUS

RS201 Tube FOXHOLE

RS201 S Tube FOXHOLE S

COLOR OPTIONS:

101300 Revolving climbing tower A PLUS

0102 Revolving climbing tower B

0109 Revolving climbing tower C

0108 Revolving climbing tower P