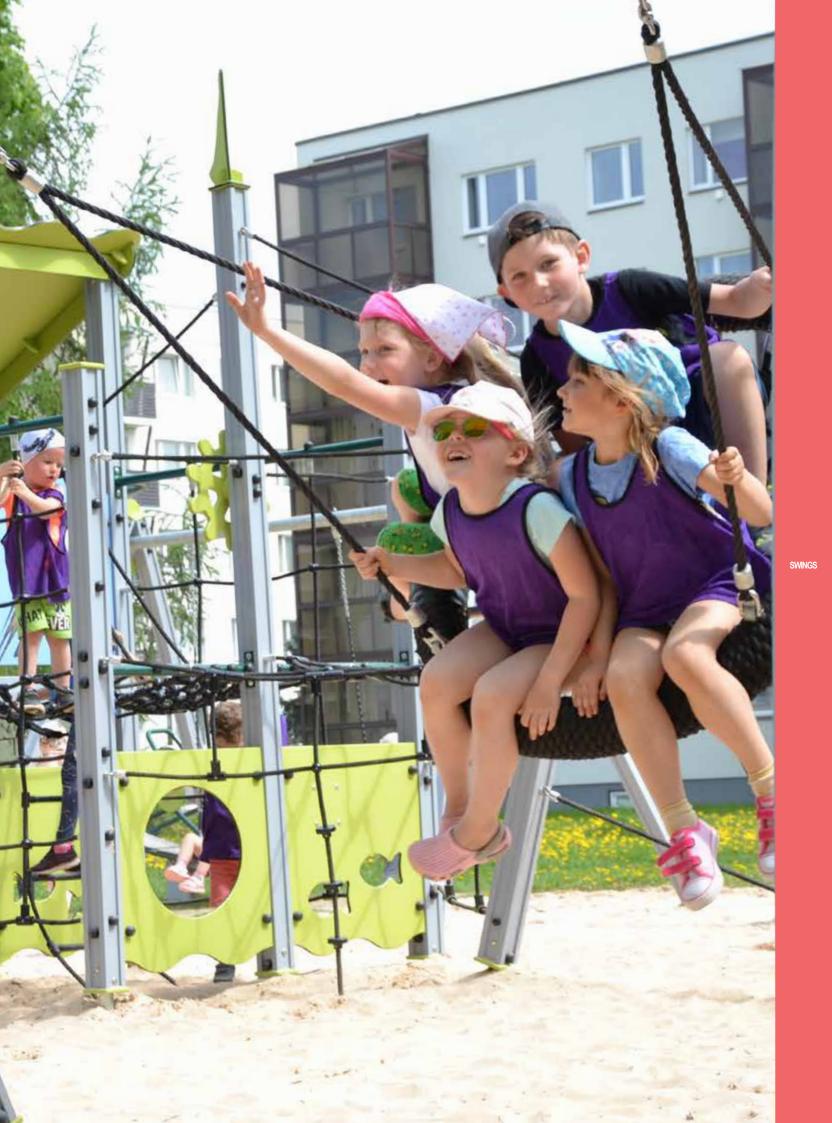

S210 Climbing frame OCTOPUS



RS201 Tube FOXHOLE



RS201 S Tube FOXHOLE S









COLOR OPTIONS:







101300 Revolving climbing tower A PLUS



0102 Revolving climbing tower B



0109 Revolving climbing tower C



0108 Revolving climbing tower P

















# SWINGS

# **SWINGS**





K003 Swing BABY BIRD 1 place



152 K113-3 Swing BABY SNAIL

# **SWINGS**



K110 Swing EAGLE 1 place



K111 Swing EAGLE 2 places



K112 Swing CONDOR 2 places



K220 Swing EAGLE 3 places



K221 Swing EAGLE 4 places





K223 Circle swing 5 places



KRK13 Rope swing set BIRD NEST 15



KRK14 Tyre swing set

158

SWINGS

SPR100-1 Tarzan's track with platform



KRK2 Swing set with seat







KRK11/KRK15 Rope swing







K008 AL Swing BELL-FLOWER 4 places (without seats and fittings)





7,80











Autumn standard











K115 Y Swing BELL-FLOWER 3 places (1+2) (without seats and fittings)



#### **SWINGS**



1+

2,41

1-3

1,00

7,00

1,71m 1,00m 2,75m 0,92m





K113-2 Swing BABY SNAIL (with wrap around seat)



K113-3 Swing BABY SNAIL (with wrap around seat, double)



K110 Swing EAGLE 1 place (without seat and fittings)



K111 Swing EAGLE 2 places (without seats and fittings)





















# **SWINGS**

K223 Circle swing 5 places







W

2,5m 5,76m 6,06m 1,35m

11,10

NEW!

Е

5

6,06

11,68

3+

5,76











SPR100-1 Tarzan's track with platform





**SWINGS** 





| KRK13 Rope swing set<br>BIRD NEST plastic d,1,2m |                                        |        |       |  |  |  |  |
|--------------------------------------------------|------------