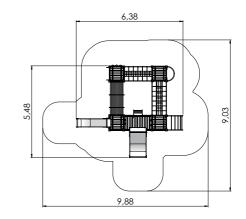

AM002

Amazon

AM005

AM008

AM010

AMAZON

| * <b>* * *</b> | ÷.  | ţн    | ₩<br>↔ | $\stackrel{L}{\longleftrightarrow}$ | Щ <b>1</b> н |
|----------------|-----|-------|--------|-------------------------------------|--------------|
| 4+             | 4-8 | 3,34m | 2,86m  | 33,54m                              | 2,00m        |