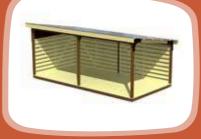

VP010 Shelter with wooden floor, 4x4,9m

VP006 4x6 Shelter (plastic roof and two walls)

VP004 3x6 Shelter (plastic roof and two walls)

| *** | <u> </u> | ‡н    | ₩<br>↔ | $\stackrel{L}{\longleftrightarrow}$ |
|-----|----------|-------|--------|-------------------------------------|
| 1+  | 15-30    | 2,84m | 3,00m  | 6,00m                               |