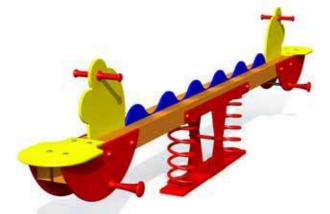

6,06

11,68

3+

5,76

SPR100-1 Tarzan's track with platform

**SWINGS** 

| KRK13 Rope swing set<br>BIRD NEST plastic d,1,2m |                                        |        |       |  |  |  |  |
|--------------------------------------------------|----------------------------------------|--------|-------|--|--|--|--|
| ***                                              | ÷;;;;;;;;;;;;;;;;;;;;;;;;;;;;;;;;;;;;; | ₩<br>↔ | ∏↓н   |  |  |  |  |
| 1+                                               | 1-6                                    | 1,20m  | 0,50m |  |  |  |  |