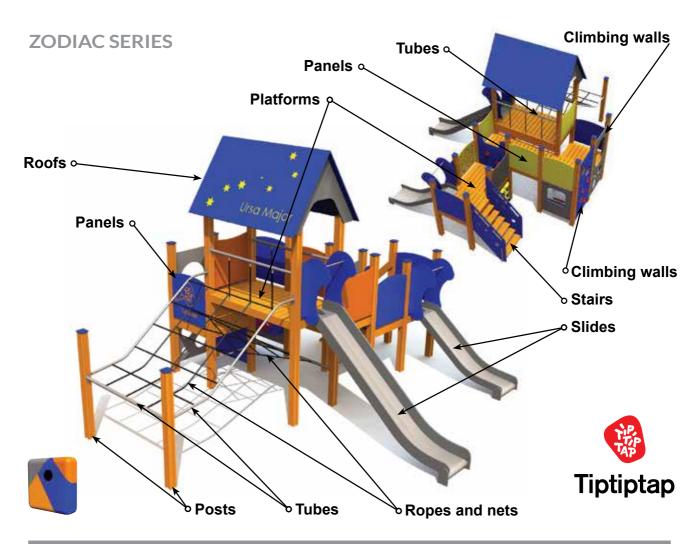

K009 P Swing DUCAT 6 places steel groundfixings (without seats and fittings)

The starry sky has always attracted people with its mystique and endless space. Just like astronomy answers our questions about the outer space and astrology instils belief in constellations, our new Zodiac range helps better understand the secrets of the universe.

Why do stars look so tiny? How does the Moon wax and wane? How big is outer space? What does the Ursa Major carry? Where do UFOs live? Does the time machine exist? What is my Zodiac sign? The children's questions never end, but seeking answers to these questions together is juts as educational and exciting as the products in our Zodiac range.

The Zodiac range fuels their dreams and the same sparkle-eyed kid climbing on the net, racing down the slide or exploring the world through an illuminator just might be a future astronaut or astronomer.