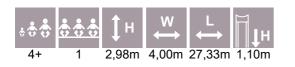

KRK14 Tyre swing set

158

SWINGS

SPR100-1 Tarzan's track with platform

KRK2 Swing set with seat

KRK11/KRK15 Rope swing

K008 AL Swing BELL-FLOWER 4 places (without seats and fittings)

7,80

Autumn standard

K115 Y Swing BELL-FLOWER 3 places (1+2) (without seats and fittings)