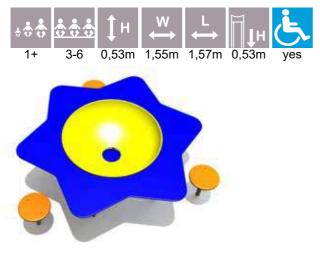

Sandbox playtable





LKL003 Sand Play Table

LKP002 Sandbox seat



LMK001 Sandbox 3x3 with little house

LMK003 Play centre BABY with sandbox



SANDBOXES



LK01 Sandboxes on legs





LKV10 Sandbox cover



LK01-1 Multiform sandbox

LKV16-30 Sandbox cover 1,60-3,00m

| LK16 | Sandbox | 1600x1600 |
|------|---------|-----------|
| LK20 | Sandbox | 2000x2000 |
|      | Sandbox | 3000x3000 |
|      | Sandbox | 4000x4000 |
| LK63 | Sandbox | 6000x3000 |
|      |         |           |



LK32 Sandbox triangular





LMK001 Sandbox 3x3 with little house



LMK003 Play centre BABY with sandbox









#### LK01 Sandboxes on legs









#### LKLP01 Table and seats for sandboxes





### LKL002 Sandbox playtable





SANDBOXES



### LKL003 Sand Play Table

LKV10 Sandbox cover

1,60-3,00m



#### LKP002 Sandbox seat





#### LKV16-30 Sandbox cover 1,60-3,00m















### CAROUSELS



### **CAROUSELS**

KM011 Carousel MOBILE



KM010 Carousel MOBILE with handles



KM009 Carousel SATELLITE



KM008 Carousel ROCKET





### **CAROUSELS**

KM007 Carousel METEOR



KM006 Carousel STARLET



KM005 Carousel APOLLO



CAROUSELS

KM003 Hanging carousel COMET











KM012 Carousel EUROPE



KM012 B carousel BROOCH



KM002 Carousel MOON CIRCLE



KM001 Carousel SUN WHEEL









KM004 Carousel UFO











BALANCING, EXERCISE



204

PLP13 Spring beam

RK01 Trapeze of one height

3 TSV003 Push-up bars

217







PLP11 Beam

PLP11 W Beam (wide)

0



BALANCING, EXERCISE

PLP12 W Beam with slope (wide)



PLP13 Spring beam



PLP15 Balance beam







2,60











PV0