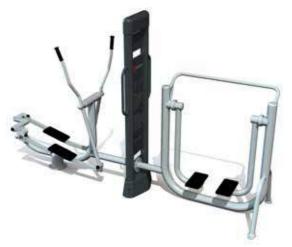

BFCH08 Waist Movement Trainer 244

BFCH10 Wab Board

BFCH03 Surfboard

BFCH12 Elliptical Cross Trainer 245 PRL- RB1 Recumbent bike

BFCH-04-12 2D set A

BFCH-04-12-15 3D set A

| *** | *** | <b>1</b> н | ₩<br>↔ | $\stackrel{L}{\longleftrightarrow}$ |
|-----|-----|------------|--------|-------------------------------------|
| 12+ | 3   | 1,85m      | 2,89m  | 3,18m                               |