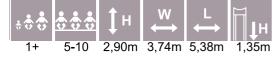

LM231-1 Play centre CARLOS

LM231 Play centre CARL

7,04

Forest red

L

7,80

4,51 8,27

W

6,90

Autumn standard

5,75

92

LM214 Play Centre HARRY

4,49

÷÷;

4-8