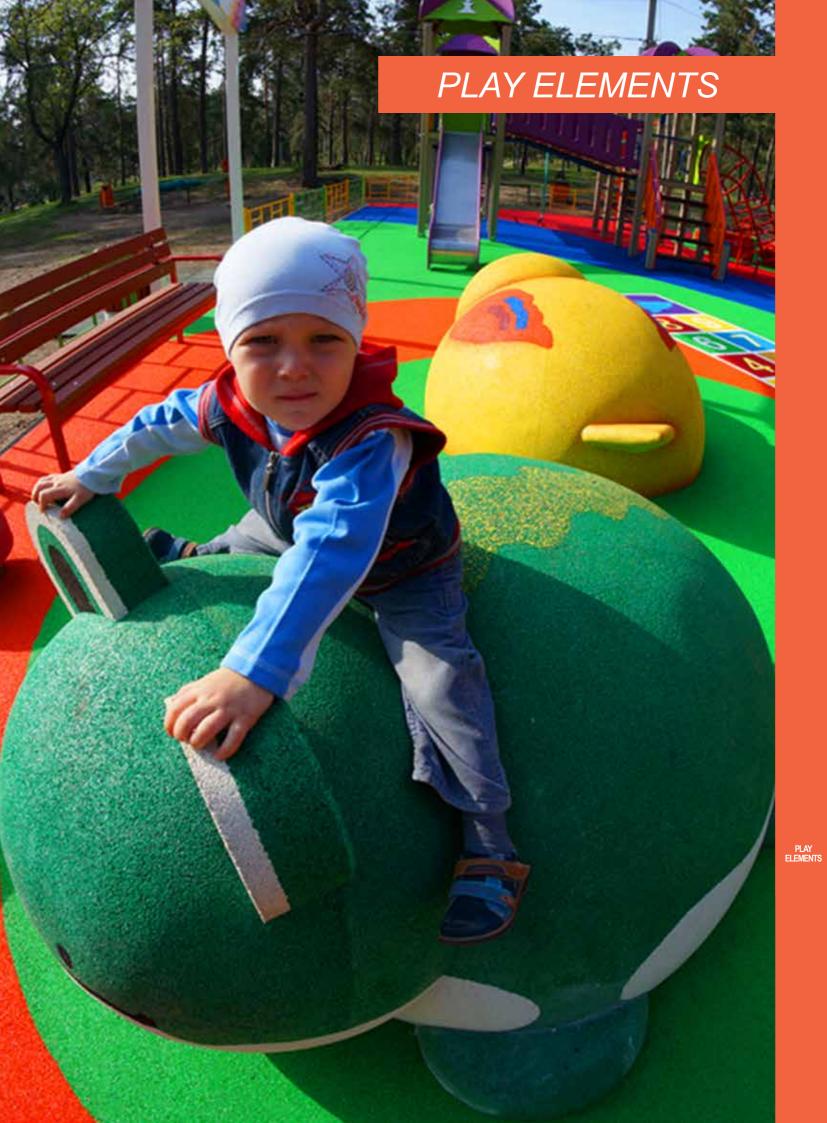

## **PLAY ELEMENTS**

The 3D rubber animals on the playground are real eye-catchers - the exciting bright-coloured creatures draw you near like magnets! Children won't miss out a single opportunity because they can climb on the rubber animals which boost their fantasy and create a fun play environment. Who would not want to fly a ladybird, ride on the back of a huge dog, hug a dolphin or crawl inside a seashell? Small toddlers will be excited by this three-dimensional world into which the playground has turned thanks to the 3D rubber animals. Although the rubber animals are normally attached to the ground, they can be placed loosely meaning that the animals can be rearranged to create new and more exciting play areas.