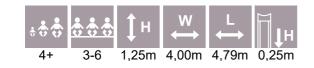

AM002

Amazon

AM005

AM008

AM010

AMAZON

| * <b>* * *</b> | ÷.  | ţн    | ₩<br>↔ | $\stackrel{L}{\longleftrightarrow}$ | Щ <b>1</b> н |
|----------------|-----|-------|--------|-------------------------------------|--------------|
| 4+             | 4-8 | 3,34m | 2,86m  | 33,54m                              | 2,00m        |