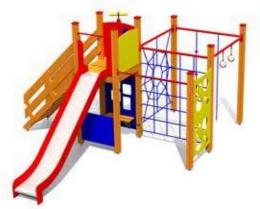

4,09

3,95

88

LM010 Play Centre BRITA

LM009 Play Centre ANETE

LMK004 Play Centre PAULA

LM016 Play Centre AMANDA

4,70

LM231-1 Play centre CARLOS

LM231 Play centre CARL

7,04

Forest red

L

7,80

4,51 8,27

W