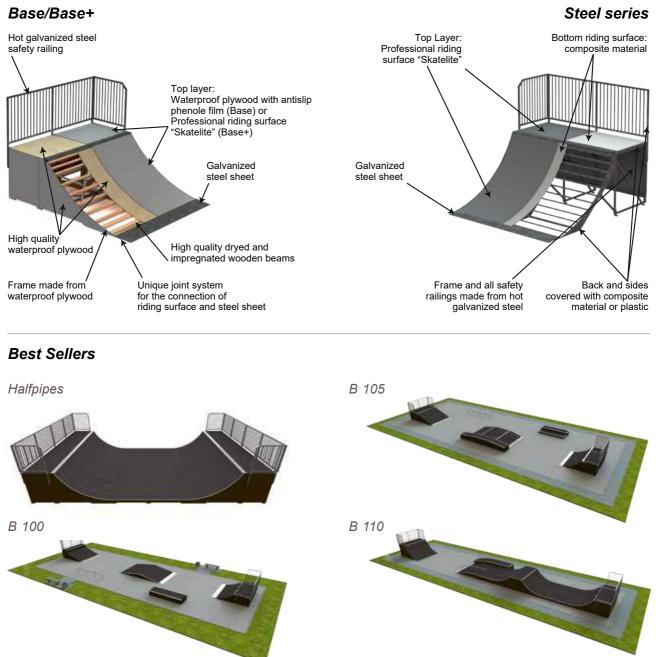

## TIPTIPTAP SKATEPARKS

With over 10 years of experience and over 100 different solutions - Tiptiptap is the right choice for you! Our skate parks have been developed in partnership with professional riders who know how to challenge their BMX, skateboards, scooters, inliners and more. All our skate park elements have been manufactured in accordance with the European safety standards EN 14974:2006/A1:2010 and certified by TÜV SÜD GmbH.

The product choice includes both steel and wooden frame elements, either with phenol coated waterproof plywood or "Skatelite" surface - all high quality and weather resistant. Our skateparks evolve in line with the requests and needs of our clients and we try to fulfil the wishes of even the most demanding customers. Creativity and flexibility are always a priority for us.

#### We are offering several types of base skatepark solutions:

B 120

B 103

This is the perfect solution, if you wish to add structures to the existing park or design your own layout. Our separate structures are available in several configurations: Base, Base+ and Steel but custom made solutions are also possible. The constructions are designed to be placed on any flat surface like concrete or asphalt. If you can't find the desired ramp from the list, simply contact us to get it custom made.