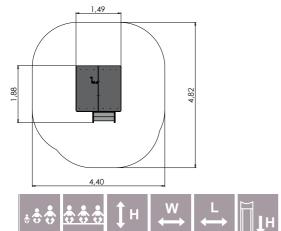

## ОСТО

OCT003 SHAKER

Swing OCTO 2 seats (without seats)

OCT100 Climbing frame

7

### ОСТО

4,58