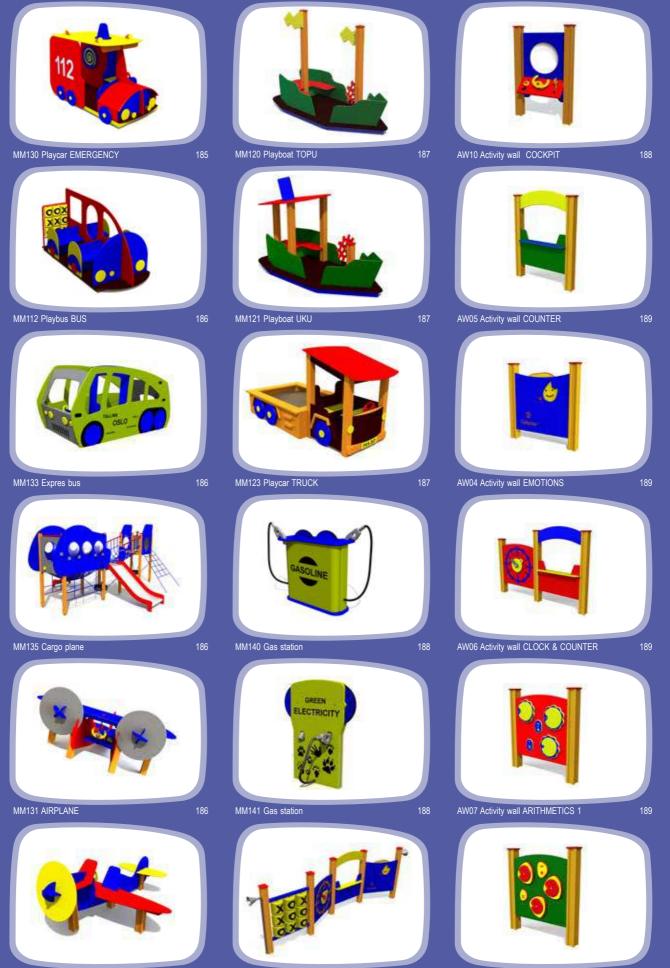

### THEME PLAY

MM113 Playcar POLICE

MM110 Playcar AMBULANCE

MM130 Playcar EMERGENCY

5,07

### THEME PLAY

MM132 AIRPLANE small

MM120 Playboat TOPU

MM121 Playboat UKU

MM123 Playcar TRUCK

183

THEME PLAY

#### AW04 Activity wall EMOTIONS

AW07 Activity wall ARITHMETICS 1

AW05 Activity wall COUNTER

AW06 Activity wall CLOCK & COUNTER

AW08 Activity wall ARITHMETICS 2

TAH001 Blackboard

COLOR OPTIONS:

AW14 Activity wall CAR CABIN

Forest red

AW01 Activity wall FLYER

AW03 Activity wall CLOCK

AW13 Activity wall KITCHEN