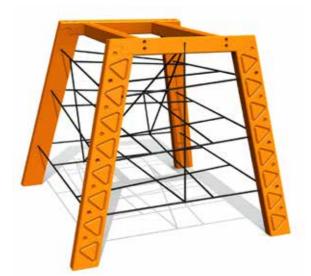

RS107 Climbing frame SPIDERS

RS117 Climbing frame TWIST

RS108 Climbing frame ATHLETES

RS122 Climbing frame SQUIRREL

RS124 Climbing frame TETRA

1,70

 $\begin{array}{c} W \\ \longleftrightarrow \\ 2,63m \end{array} \begin{array}{c} L \\ 2,25m \end{array} \end{array}$ 