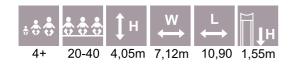

# **PLAY CENTRES**

LM220-1 Play Centre WILHELM

8-16 4,34m 4,35m 8,67m 1,55m

н

 $\odot$ 

4+

LM311-1 Play Centre MARGOT

PLAY CENTRES