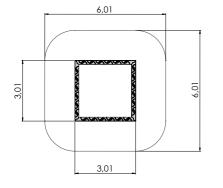

LK01-1 Multiform sandbox

LKV16-30 Sandbox cover 1,60-3,00m

| LK16 | Sandbox | 1600x1600 |
|------|---------|-----------|
| LK20 | Sandbox | 2000x2000 |
|      | Sandbox | 3000x3000 |
|      | Sandbox | 4000x4000 |
| LK63 | Sandbox | 6000x3000 |
|      |         |           |