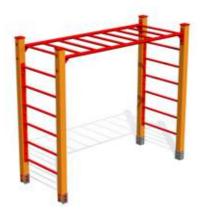

**Maria** 

RS120 Climbing frame TRIANGULUM

0100300 Climbing Pyramid h. 3m

140 (

RS001 Climbing frame RHINO

RS105 Climbing frame RAINBOW

RS212 Climbing frame CAT

RS101 CHEESE WALL

RS112-2 Climbing frame VIVO M

RS112 Three-part climbing frame VIVO

RS115 Climbing frame SPIDERWEB

RS116 Climbing frame MONKEY

RS116-1 Climbing frame MONKEY BIG (plastic wall)

RS111 Climbing frame LADDER

RS106 Climbing frame MICE