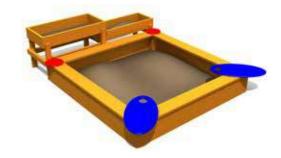

#### IPK201 Two-sided seat CROCO

IPK203 Seat and play table CROCO

IPR802 Set for a group of children CROCO

SANDBOXES

Sand has always fuelled the childrens creativity. There probably isn't anyone who hasn't built sand castles, baked sand cakes, dug holes and tunnels in the sand, etc. In our childhood, we all have spent countless hours in the sandbox and want our children to be able to do the same. Tiptiptap's sandboxes and made of durable laminated timber or pressure impregnated conifer logs to provide a safe and lasting play area for years. To boost the childrens creativity our product series includes optional corner plates, benches, tables, shelters and cabins

LKL002 Sandbox playtable

LKL003 Sand Play Table

LKP002 Sandbox seat

LMK001 Sandbox 3x3 with little house

LMK003 Play centre BABY with sandbox

SANDBOXES

LK01 Sandboxes on legs

LKV10 Sandbox cover

LK01-1 Multiform sandbox

LKV16-30 Sandbox cover 1,60-3,00m

| LK16 | Sandbox | 1600x1600 |
|------|---------|-----------|
| LK20 | Sandbox | 2000x2000 |
|      | Sandbox | 3000x3000 |
|      | Sandbox | 4000x4000 |
| LK63 | Sandbox | 6000x3000 |
|      |         |           |