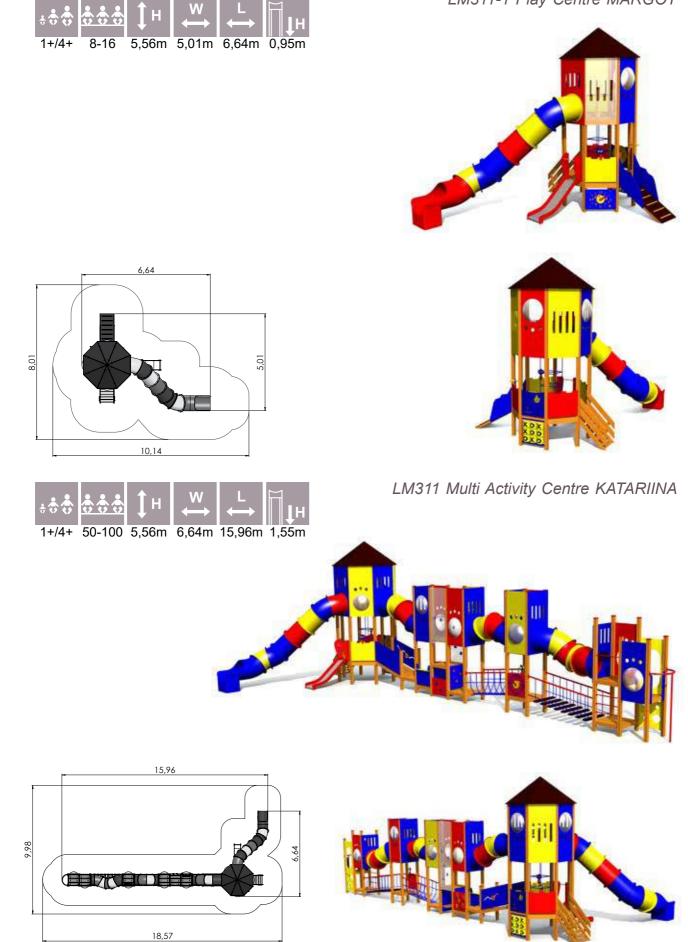

LM300-5 Multi Activity Centre OLD TOWN Midi

LM300-4 Multi Activity Centre OLD TOWN Maxi 122

LM220-1 Play Centre WILHELM

LM311-1 Play Centre MARGOT

LM311 Multi Activity Centre KATARIINA

LM312 Multi Activity Centre PETER THE GREAT 126