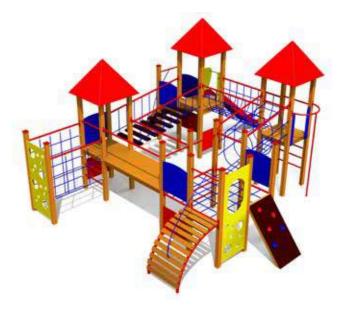

CON305

 $\begin{array}{c} CON304 \\ 1 \\ 2,50m \\ 5,54m \\ 4,78m \end{array}$ 

AMAZON

This product range inspired by the ornaments of nature people allows the children to embody brave little monkeys who fearlessly tackle new challenges. The Amazon adventure track develops the sense of balance and rhythm in children, enhances their stamina, and generates pure joy every time they manage to exceed their limits.

This range based on the folklore and ornaments of nature people fits both urban and rural environments adding value to every park and yard. Safe and durable climbing nets, walls and ladders as well as swings, slide tunnels and channels invite small adventurers to test themselves. An adventure track tailored to the specific surroundings can be assembled from the different products in the Amazon range according to the customer's request.

Amazon is suitable from the age of 4, but it can offer a multitude of activities to much older children as well.

Materials and installation: The Amazon range is made of durable laminated timber and it has been awarded the relevant quality certificates. Posts of laminated timber decorated with different ornaments are joined together using the innovative mortise joint. The cross-section of the posts is 100mm x 236mm and the nets between them are made of extremely durable 16mm steel rope designed for climbing which is coated with polyester and features plastic joints. The climbing wall with climbing rocks is made of waterproof birch plywood. The products are concreted to the ground using metal fittings. For the purpose of safety, it is recommended to use sand or rubber mats beneath the playground facilities.