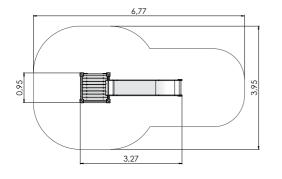

PLAY CENTRES

LM008 Slide BOB

LM011 Slide DAN

LM011-1 Slide DEE

÷÷; Η 2,51m 0,72m 4,14m 1,55m 1+ 1-3 7,64 0,72 3,72 4,14

W

3,72

4,01