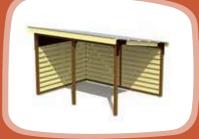

IPPB02 Park bench on concrete legs KOSE

PP100 Park bench PLAZA

CC01 Changing cabin

OUTDOOR FURNITURE

VP001 Shelter with wooden floor, 3x4m (two walls and plastic roof)

VP003 3x6 Shelter with wooden floor (two walls and plastic roof)

VP010 Shelter with wooden floor, 4x4,9m

VP006 4x6 Shelter (plastic roof and two walls)

VP004 3x6 Shelter (plastic roof and two walls)

| *** | <u> </u> | ‡н    | ₩<br>↔ | $\stackrel{L}{\longleftrightarrow}$ |
|-----|----------|-------|--------|-------------------------------------|
| 1+  | 15-30    | 2,84m | 3,00m  | 6,00m                               |