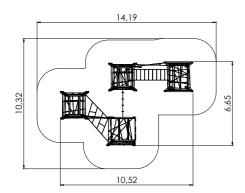

AM002

Amazon

AM005

AM008

AM010

AMAZON

| * <b>* * *</b> | ÷.  | ţн    | ₩<br>↔ | $\stackrel{L}{\longleftrightarrow}$ | Щ <b>1</b> н |
|----------------|-----|-------|--------|-------------------------------------|--------------|
| 4+             | 4-8 | 3,34m | 2,86m  | 33,54m                              | 2,00m        |