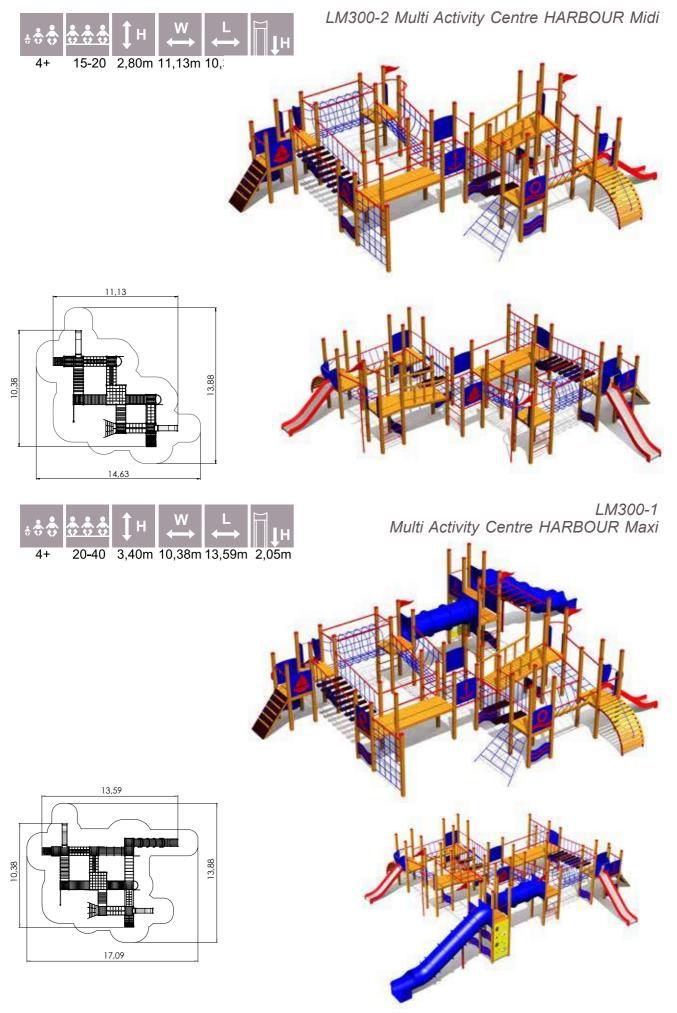

LM300-5 Multi Activity Centre OLD TOWN Midi

LM300-4 Multi Activity Centre OLD TOWN Maxi 122

LM220-1 Play Centre WILHELM

LM311-1 Play Centre MARGOT

LM311 Multi Activity Centre KATARIINA

LM312 Multi Activity Centre PETER THE GREAT 126