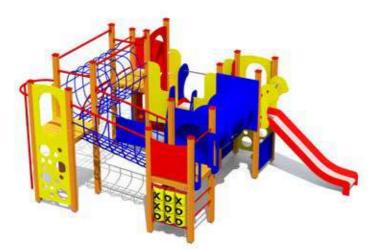

4+

3,36

LM103 Play Centre ROBERT

LM219 Play Centre CONRAD

LM210 Play Centre MONA

LM201 Slide EMMA

LM200 Slide LARS

LM202 Play Centre MARIA

LM202-1 Play Centre MARIE

LM202-2 Play Centre MARION

LM202-3 Slide MARIUS

LM214-2 Play Centre with Climbing Frame HOLLY

LM223 Play Centre THERESA

LM224 Slide THEO

 I+
 3-6
 3,37m
 2,86m
 4,59m
 1,92m

 4,59
 4,59
 1,92m