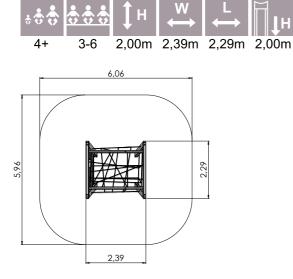

RS107 Climbing frame SPIDERS

RS117 Climbing frame TWIST

RS108 Climbing frame ATHLETES

RS122 Climbing frame SQUIRREL

RS124 Climbing frame TETRA

1,70

 $\begin{array}{c} W \\ \longleftrightarrow \\ 2,63m \end{array} \begin{array}{c} L \\ 2,25m \end{array} \end{array}$ 