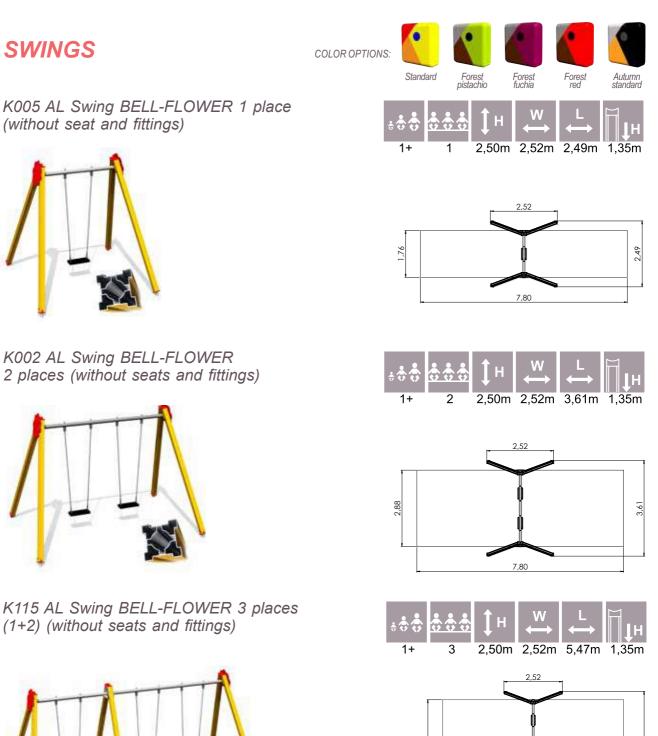

# SWINGS

# **SWINGS**

K003 Swing BABY BIRD 1 place

152 K113-3 Swing BABY SNAIL

# **SWINGS**

K110 Swing EAGLE 1 place

K111 Swing EAGLE 2 places

K112 Swing CONDOR 2 places

K220 Swing EAGLE 3 places

K221 Swing EAGLE 4 places

K223 Circle swing 5 places

KRK13 Rope swing set BIRD NEST 15

KRK14 Tyre swing set

158

SWINGS

SPR100-1 Tarzan's track with platform

KRK2 Swing set with seat

KRK11/KRK15 Rope swing

K008 AL Swing BELL-FLOWER 4 places (without seats and fittings)

7,80