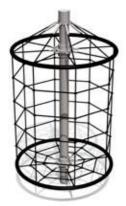

RS210 Climbing frame OCTOPUS

RS201 Tube FOXHOLE

RS201 S Tube FOXHOLE S

COLOR OPTIONS:

101300 Revolving climbing tower A PLUS

0102 Revolving climbing tower B

0109 Revolving climbing tower C

0108 Revolving climbing tower P