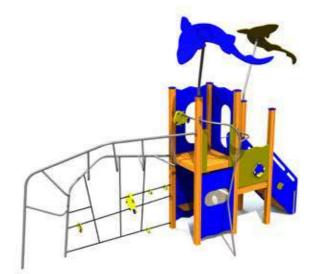

4,09

3,95

88

LM010 Play Centre BRITA

LM009 Play Centre ANETE

LMK004 Play Centre PAULA

LM016 Play Centre AMANDA

4,70

LM231-1 Play centre CARLOS

LM231 Play centre CARL

7,04

Forest red

L

7,80

4,51 8,27

W