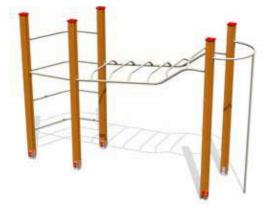

The new product line URBAN impresses with its powerful appearance. One gets the feeling of confronting something powerful and eternal. Indeed, the concrete-like heavy looking material is vandal-proof and extremely durable. You will be convinced immediately after setting a challenge to try yourself. The different labyrinths assembled from modules make one feel welcome and able to surmount obstacles. Come and demonstrate your skill!

The urban product line offers everything searched and expected by young people. They can demonstrate their strength and skill, quickness and invention, spirit and creativity. Grey colour tones refer to grafiti. Is this we are expecting? The modern urbanist design addresses both the admirers of modern architecture and the wildest artistic souls.

The attractions of the URBAN product line are easily installable. Powerful appearance hides high quality materials which combined with reinforced concrete and metal secure the best durability. Be the cities small or large – wherever there is URBAN, there are the young.

#### **URBAN**

URBAN

CON203

#### **URBAN**

| CON303 | 1н    | $\stackrel{L}{\longleftrightarrow}$ | ₩<br>↔ |
|--------|-------|-------------------------------------|--------|
|        | 2,50m | 4,43m                               | 3,25m  |