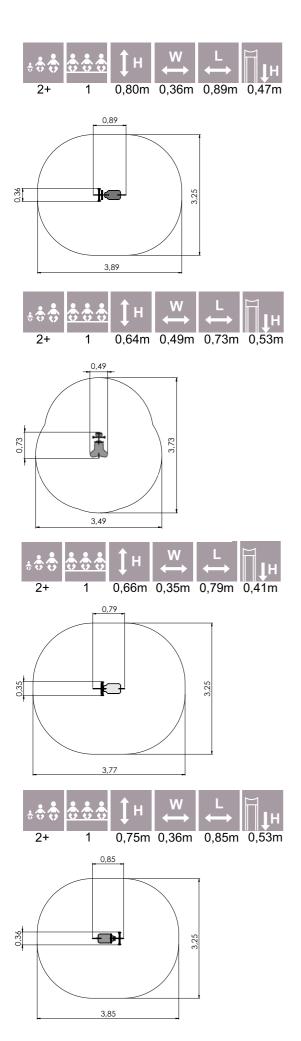

KRK14 Tyre swing set, 2 chains 2 fittings

VLO36 Spring swing KITTY

VLO37 Spring swing TIBBY

VLO33 Spring swing BRUNO

VLO34 Spring swing ALEX

VLO35 Spring swing MOBI

VL049 Spring swing SPEEDY

VL039 Spring swing WILBUR

#### VLO36 Spring swing KITTY

VLO37 Spring swing TIBBY

VLO33 Spring swing BRUNO

VLO34 Spring swing ALEX

VLO35 Spring swing MOBI

VL039 Spring swing WILBUR

VL040 Torsion spring swing MAX

SPRING SWINGS SEE-SAWS

VL049 Spring swing SPEEDY

VL038 Spring swing CORA

VLI45 Spring swing BEETLE

VLI50 MF Spring swing DOCKY

VLI46 Spring swing HUMMER

VLI47 Spring swing PONY

VLI51 Spring swing PEGASUS

VLI48 See-saw CASPER