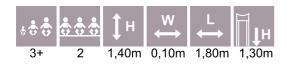

AM002

Amazon

AM005

AM008

AM010

AMAZON

| * <b>* * *</b> | ÷.  | ţн    | ₩<br>↔ | $\stackrel{L}{\longleftrightarrow}$ | Щ <b>1</b> н |
|----------------|-----|-------|--------|-------------------------------------|--------------|
| 4+             | 4-8 | 3,34m | 2,86m  | 33,54m                              | 2,00m        |