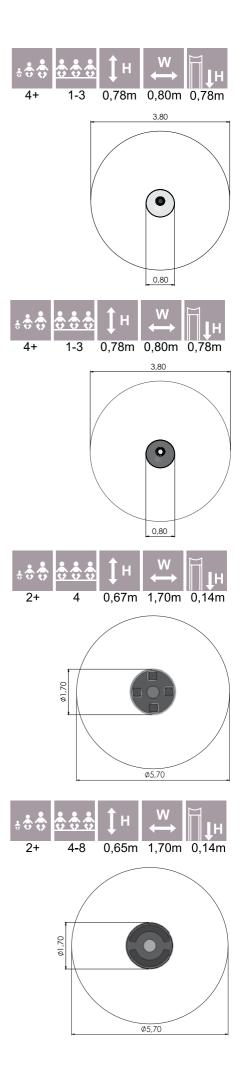

### CAROUSELS

### **CAROUSELS**

KM011 Carousel MOBILE

KM010 Carousel MOBILE with handles

KM009 Carousel SATELLITE

KM008 Carousel ROCKET

### **CAROUSELS**

KM007 Carousel METEOR

KM006 Carousel STARLET

KM005 Carousel APOLLO

CAROUSELS

KM003 Hanging carousel COMET

KM012 Carousel EUROPE

KM012 B carousel BROOCH

KM002 Carousel MOON CIRCLE

KM001 Carousel SUN WHEEL

KM004 Carousel UFO

BALANCING, EXERCISE

204

PLP13 Spring beam

RK01 Trapeze of one height

3 TSV003 Push-up bars