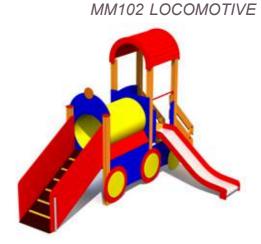

4+

3,36

LM103 Play Centre ROBERT

LM219 Play Centre CONRAD

LM210 Play Centre MONA

LM201 Slide EMMA

LM200 Slide LARS

LM202 Play Centre MARIA

LM202-1 Play Centre MARIE

LM202-2 Play Centre MARION

LM202-3 Slide MARIUS

LM214-2 Play Centre with Climbing Frame HOLLY

LM223 Play Centre THERESA

LM224 Slide THEO

 I+
 3-6
 3,37m
 2,86m
 4,59m
 1,92m

 4,59
 4,59
 1,92m