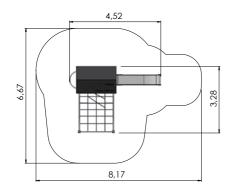

LM202-1 Play Centre MARIE

LM202-2 Play Centre MARION

LM202-3 Slide MARIUS

LM214-2 Play Centre with Climbing Frame HOLLY

LM223 Play Centre THERESA

LM224 Slide THEO

 I+
 3-6
 3,37m
 2,86m
 4,59m
 1,92m

 4,59
 4,59
 1,92m