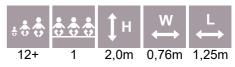

BFCH08 Waist Movement Trainer 244

BFCH10 Wab Board

BFCH03 Surfboard

BFCH12 Elliptical Cross Trainer 245 PRL- RB1 Recumbent bike

BFCH-04-12 2D set A

BFCH-04-12-15 3D set A

| *** | *** | <b>1</b> н | ₩<br>↔ | $\stackrel{L}{\longleftrightarrow}$ |
|-----|-----|------------|--------|-------------------------------------|
| 12+ | 3   | 1,85m      | 2,89m  | 3,18m                               |