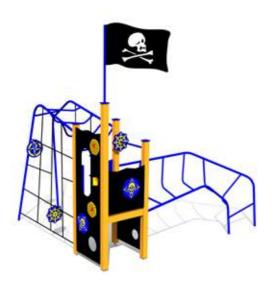

KM005 W MF Carousel TORNADO

LK20 W MF Sandbox - 2000x2000

Ø5,70

Ν

4+

Defying wind and storm, disregarding treacherous rocks and dangers, searching for major treasures – this is how some famous pirates who still inspire books or movies have secured their place in history. Our Pirate World range features those thrilling stories and allows every small daredevil to feel just like a fearless captain of a pirate ship!

The products in the Pirate World range consist of climbing nets, tracks, walls and ladders which develop stamina and sense of balance and where the small pirates boldly overcome all obstacles in their way. Racing down the slides, a true pirate captain defies winds and storms with the skull flag always proudly fluttering above his/her head!

Playgrounds of various level of difficulty come in bright colours to support the concept of the Pirate World. Fearless pirate captains on our playgrounds always sail before the wind – you're welcome to step on board!