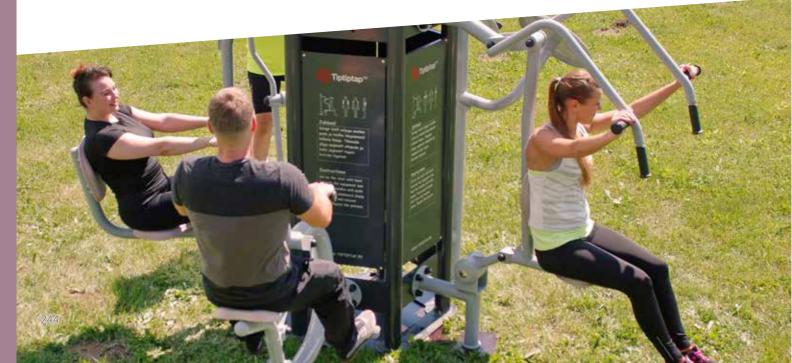

## Tiptiptap

## Juhised

Istuge tooll seljaga seadra poole ja haidue käepidemeid mälene käepa Täugake jäuga aeglasett ülespoole ja oeglasett allin tagesli Karrake liigutust

#### Instructions

Entrust a chair with book based the equipment and avail its handles with both hands. Print amond slowly with force and recover slowly, Reneat the process.

20

WWW TIPTIPTAP.EE