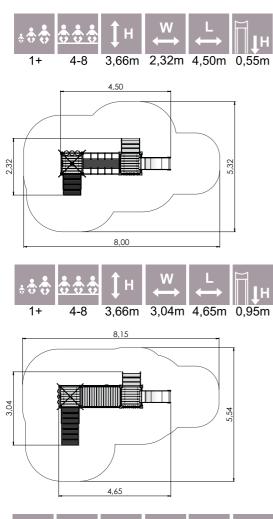

### **PLAY CENTRES**

LM310 Play Centre ELISABETH

LM232 Play Centre ARTHUR

PLAY CENTRES

W

10-20 3,93m 7,46m 8,19m 1,92m

10,46

Η

 $\odot$ 

12,00

8,19

4+

T T

7,46

LM300-7 Multi Activity Centre SEBASTIAN

# **PLAY CENTRES**

LM220-1 Play Centre WILHELM

8-16 4,34m 4,35m 8,67m 1,55m

н

 $\odot$ 

4+

LM311-1 Play Centre MARGOT

PLAY CENTRES