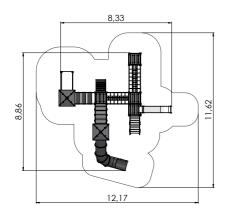

4+

3,36

LM103 Play Centre ROBERT

LM219 Play Centre CONRAD

LM210 Play Centre MONA

LM201 Slide EMMA

LM200 Slide LARS

LM202 Play Centre MARIA

LM202-1 Play Centre MARIE

LM202-2 Play Centre MARION

LM202-3 Slide MARIUS

LM214-2 Play Centre with Climbing Frame HOLLY

LM223 Play Centre THERESA

LM224 Slide THEO

 I+
 3-6
 3,37m
 2,86m
 4,59m
 1,92m

 4,59
 4,59
 1,92m