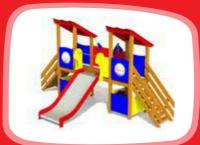

4+

3,36

LM103 Play Centre ROBERT

LM219 Play Centre CONRAD

LM210 Play Centre MONA

LM201 Slide EMMA

LM200 Slide LARS

LM202 Play Centre MARIA

LM202-1 Play Centre MARIE

LM202-2 Play Centre MARION

LM202-3 Slide MARIUS

LM214-2 Play Centre with Climbing Frame HOLLY

LM223 Play Centre THERESA

LM224 Slide THEO

 I+
 3-6
 3,37m
 2,86m
 4,59m
 1,92m

 4,59
 4,59
 1,92m