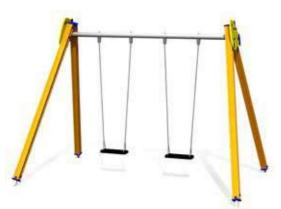

KRK14 Tyre swing set

158

SWINGS

SPR100-1 Tarzan's track with platform

KRK2 Swing set with seat

KRK11/KRK15 Rope swing

K008 AL Swing BELL-FLOWER 4 places (without seats and fittings)

7,80