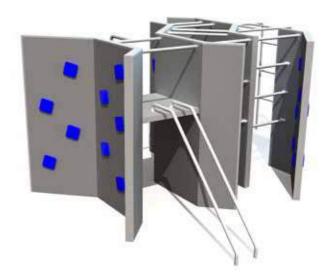

The new product line URBAN impresses with its powerful appearance. One gets the feeling of confronting something powerful and eternal. Indeed, the concrete-like heavy looking material is vandal-proof and extremely durable. You will be convinced immediately after setting a challenge to try yourself. The different labyrinths assembled from modules make one feel welcome and able to surmount obstacles. Come and demonstrate your skill!

The urban product line offers everything searched and expected by young people. They can demonstrate their strength and skill, quickness and invention, spirit and creativity. Grey colour tones refer to grafiti. Is this we are expecting? The modern urbanist design addresses both the admirers of modern architecture and the wildest artistic souls.

The attractions of the URBAN product line are easily installable. Powerful appearance hides high quality materials which combined with reinforced concrete and metal secure the best durability. Be the cities small or large – wherever there is URBAN, there are the young.