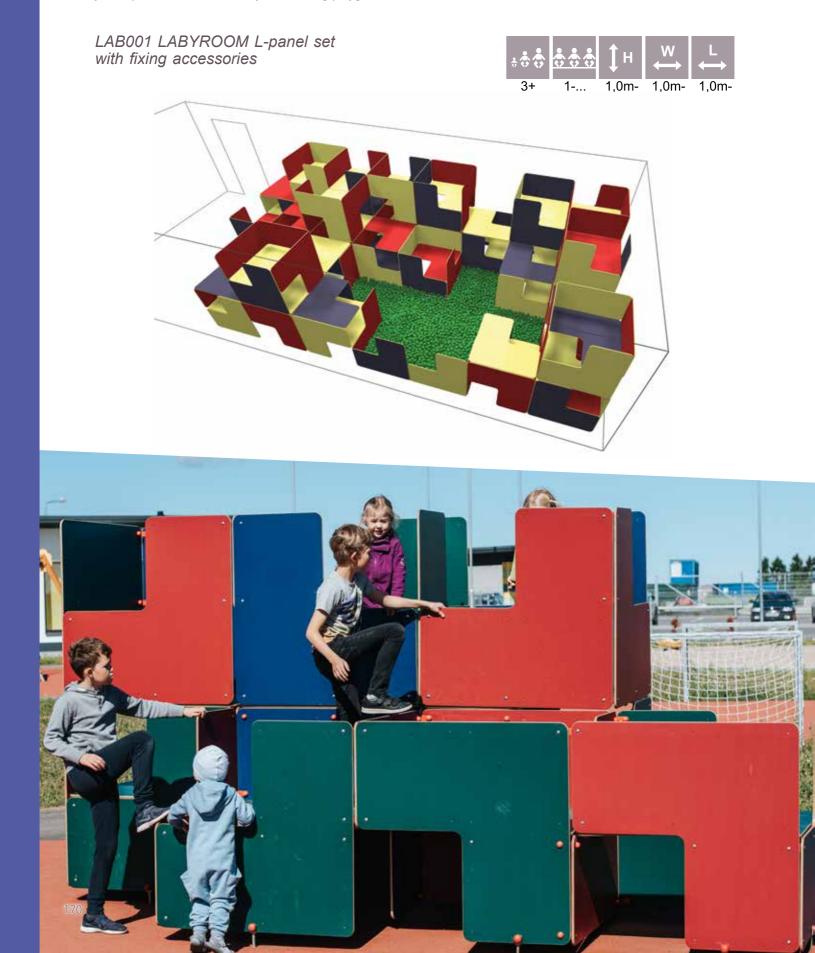

189

THEME PLAY

Of what can you make tables, shelves, walls, houses, castles, fortresses, caves or even skyscrapers? The answer is our LABYROOM L-shaped panels are ingenious in their simplicity allowing the children to create a countless number of different rooms and solutions during play. LABYROOM is safe as it has no sharp corners or moving parts and the plastic coated plywood survives well both indoors and outdoors. The colour palette combines blue, red, green and yellow panels to create a lively and thrilling playground!