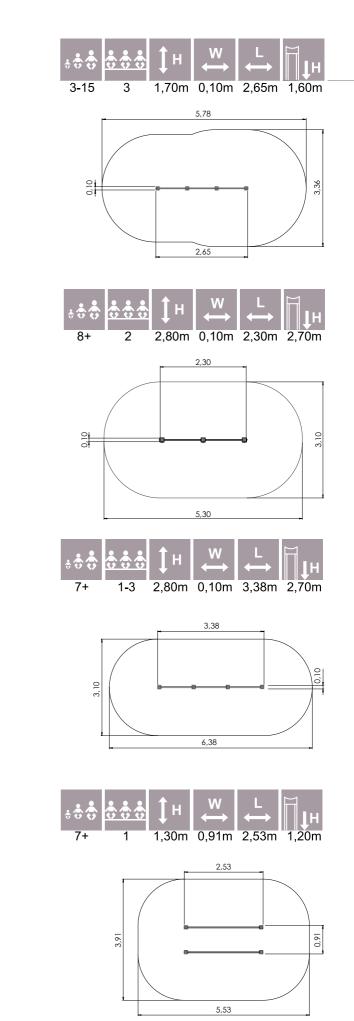

Amazon is suitable from the age of 4, but it can offer a multitude of activities to much older children as well.

Materials and installation: The Amazon range is made of durable laminated timber and it has been awarded the relevant quality certificates. Posts of laminated timber decorated with different ornaments are joined together using the innovative mortise joint. The cross-section of the posts is 100mm x 236mm and the nets between them are made of extremely durable 16mm steel rope designed for climbing which is coated with polyester and features plastic joints. The climbing wall with climbing rocks is made of waterproof birch plywood. The products are concreted to the ground using metal fittings. For the purpose of safety, it is recommended to use sand or rubber mats beneath the playground facilities.