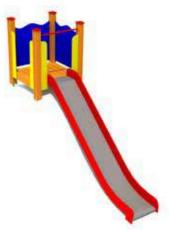

LM231-1 Play centre CARLOS

LM231 Play centre CARL

7,04

Forest red

L

7,80

4,51 8,27

W

6,90

Autumn standard

5,75

92

LM214 Play Centre HARRY

4,49

÷÷;

4-8