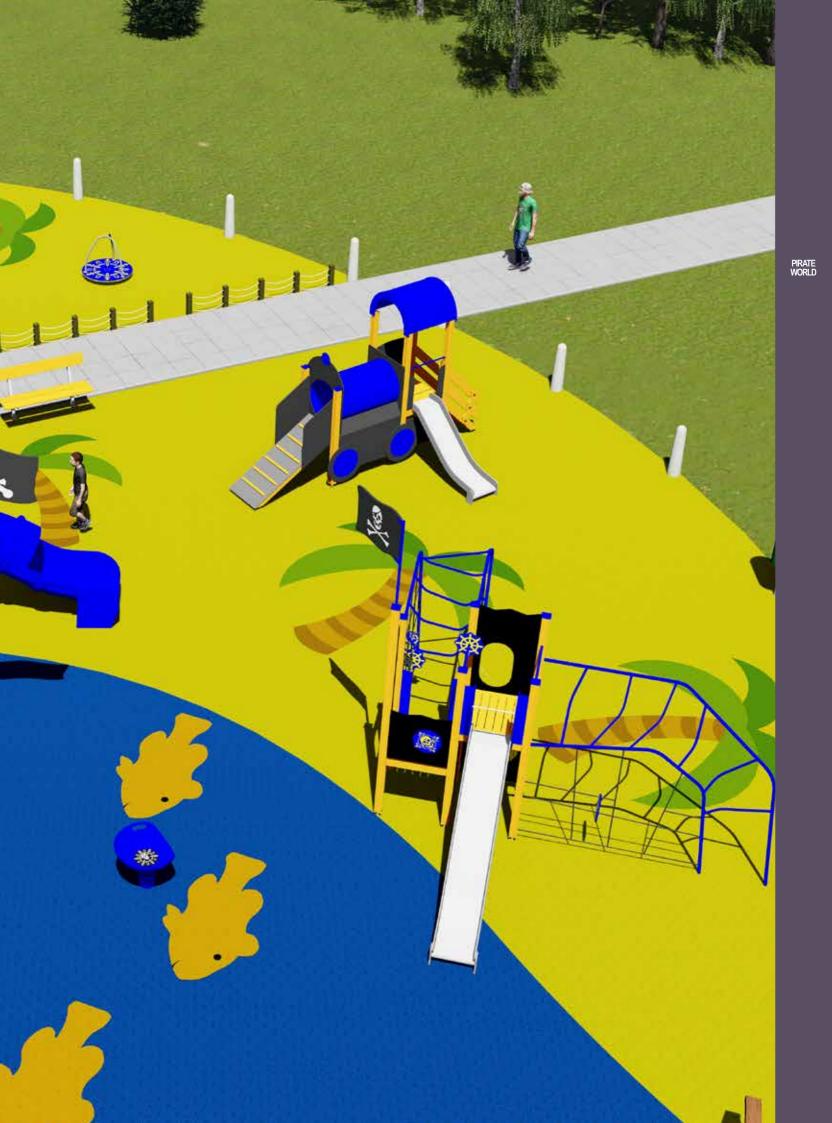

KM005 W MF Carousel TORNADO

LK20 W MF Sandbox - 2000x2000

Ø5,70

Ν

4+

Defying wind and storm, disregarding treacherous rocks and dangers, searching for major treasures – this is how some famous pirates who still inspire books or movies have secured their place in history. Our Pirate World range features those thrilling stories and allows every small daredevil to feel just like a fearless captain of a pirate ship!

The products in the Pirate World range consist of climbing nets, tracks, walls and ladders which develop stamina and sense of balance and where the small pirates boldly overcome all obstacles in their way. Racing down the slides, a true pirate captain defies winds and storms with the skull flag always proudly fluttering above his/her head!

Playgrounds of various level of difficulty come in bright colours to support the concept of the Pirate World. Fearless pirate captains on our playgrounds always sail before the wind – you're welcome to step on board!