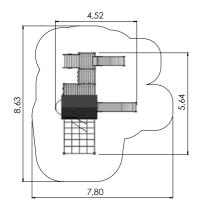

LM231-1 Play centre CARLOS

LM231 Play centre CARL

7,04

Forest red

L

7,80

4,51 8,27

W

LM222-1 Play Centre ISABELLA

LM221 Play Centre ANNELY

10,11

LM205 Play Centre REBECCA

LM220 Play Centre HERMANN

LM225-1 HANNA

LM225 Play Centre HANS

7,80

8,24

8,00

6,96

108