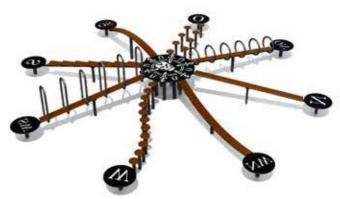

#### осто

Are those constructions skyscrapers, towering proudly skywards? Or alluring city lights, which promise exciting adventures? No, not at all. They are the noteworthy OCTO series products of special design, providing older children and teenagers with challenging experience.

The series has taken its name from the novel octagonal powder coated aluminium posts, which due to their solid grey colour are well suited even for the most modern environment. The acryl glass panels only deepen the impression of glass furnished tall buildings. In reality, it all has to do with durable glass panels of the type known from hockey fields.

The OCTO series reminds us of a big city where a person considers himself to be able to succeed! Who is the coolest, who is the fastest? Who will be a leader, who dares to take risks? Young people do not doubt themselves a bit, they just come and experience, create and conquer. The products are intended to provide older children wishing to test themselves with developing activity and physical effort. The products of the series enable to test one's endurance, coordination, balance and also courage. At the same time, the attractions ensure safe recreation and joy of playing.

The product selection of the series of novel design is constantly widening. It is possible to select big and powerful megacomplexes, different climbing frames, spinners, shakers, swing constructions etc. So it will be possible to create a suitable playground in different environments, bringing young people together, providing them with activity proper for their age, physical effort and joy of each small win. A great new meeting place was born? Why not!