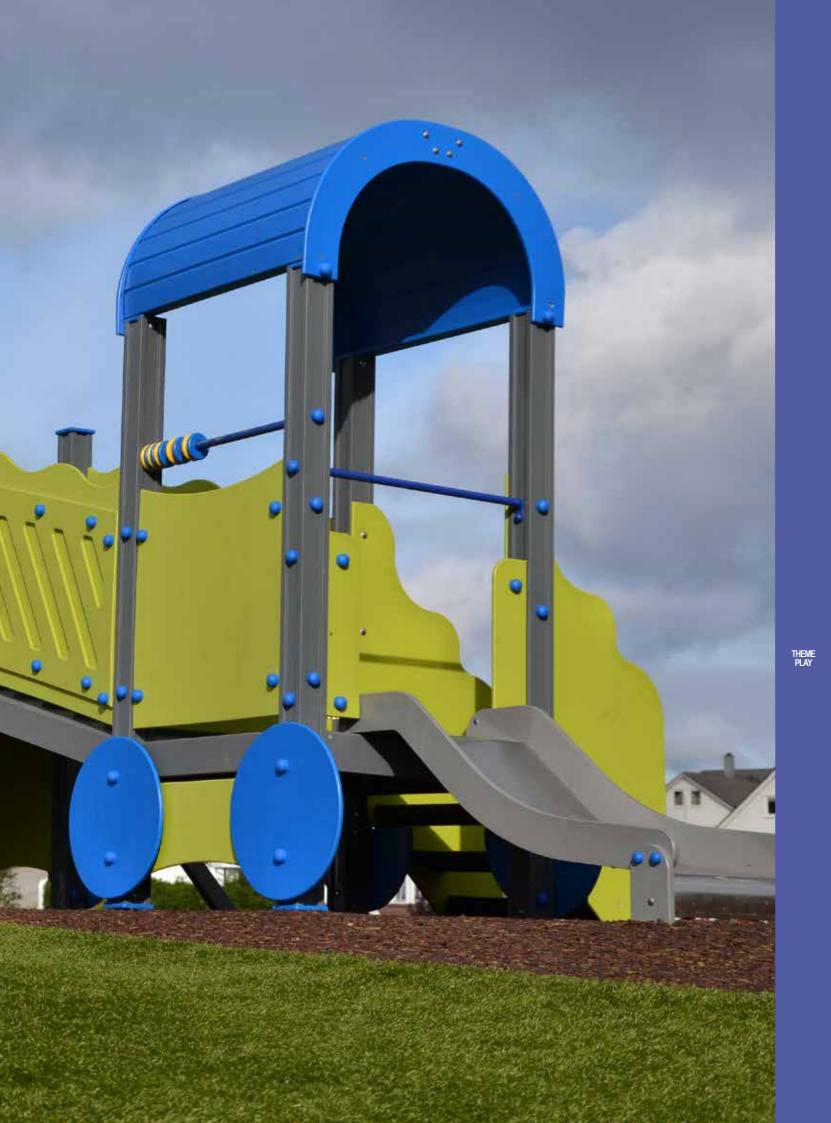

KM005 W MF Carousel TORNADO

LK20 W MF Sandbox - 2000x2000

Ø5,70

Ν

4+

Defying wind and storm, disregarding treacherous rocks and dangers, searching for major treasures – this is how some famous pirates who still inspire books or movies have secured their place in history. Our Pirate World range features those thrilling stories and allows every small daredevil to feel just like a fearless captain of a pirate ship!

The products in the Pirate World range consist of climbing nets, tracks, walls and ladders which develop stamina and sense of balance and where the small pirates boldly overcome all obstacles in their way. Racing down the slides, a true pirate captain defies winds and storms with the skull flag always proudly fluttering above his/her head!

Playgrounds of various level of difficulty come in bright colours to support the concept of the Pirate World. Fearless pirate captains on our playgrounds always sail before the wind – you're welcome to step on board!