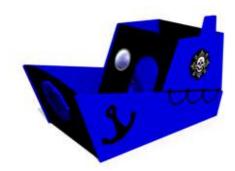

KM005 W MF Carousel TORNADO

LK20 W MF Sandbox - 2000x2000

Ø5,70

Ν

4+

Defying wind and storm, disregarding treacherous rocks and dangers, searching for major treasures – this is how some famous pirates who still inspire books or movies have secured their place in history. Our Pirate World range features those thrilling stories and allows every small daredevil to feel just like a fearless captain of a pirate ship!

The products in the Pirate World range consist of climbing nets, tracks, walls and ladders which develop stamina and sense of balance and where the small pirates boldly overcome all obstacles in their way. Racing down the slides, a true pirate captain defies winds and storms with the skull flag always proudly fluttering above his/her head!

Playgrounds of various level of difficulty come in bright colours to support the concept of the Pirate World. Fearless pirate captains on our playgrounds always sail before the wind – you're welcome to step on board!