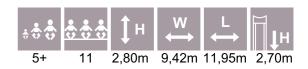

KM002 Carousel MOON CIRCLE

KM001 Carousel SUN WHEEL

KM004 Carousel UFO

BALANCING, EXERCISE

204

PLP13 Spring beam

RK01 Trapeze of one height

3 TSV003 Push-up bars

217

PLP11 Beam

PLP11 W Beam (wide)

0

BALANCING, EXERCISE

PLP12 W Beam with slope (wide)

PLP13 Spring beam

PLP15 Balance beam

2,60

PV010 Spring plate BALANCE

PV012 Balancing plate STEP

PV013 Balance stand (0,2m, 0,3m, 0,4m, 0,5m)

RS113 Bridge on chains

RK01 Trapeze of one height

BALANCING, EXERCISE

RK02 Trapezes of two heights

TSV001-1 Hang bars 2 places

TSV001 Hang bars

TSV002 Parallel bars

TSV003 Push-up bars

TSV004 Abdominal training equipment

TSV005 Hanging track

BALANCING, EXERCISE

TSV007 Jumping track