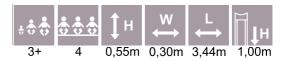

AMAZON

AMK001

AML003

W

2,65

AM300 AMAZON seesaw

W 3+ 0,55m 0,21m 3,60m 0,55m 2

COLOR OPTIONS: