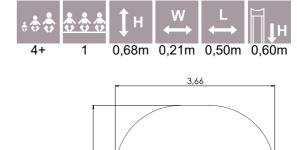

AMAZON

AMK001

AML003

W

2,65

AM300 AMAZON seesaw

W 3+ 0,55m 0,21m 3,60m 0,55m 2

COLOR OPTIONS: