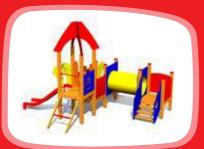

4+

3,36

LM103 Play Centre ROBERT

LM219 Play Centre CONRAD

LM210 Play Centre MONA

LM201 Slide EMMA

LM200 Slide LARS

LM202 Play Centre MARIA

LM202-1 Play Centre MARIE

LM202-2 Play Centre MARION

LM202-3 Slide MARIUS

LM214-2 Play Centre with Climbing Frame HOLLY

LM223 Play Centre THERESA

LM224 Slide THEO

 I+
 3-6
 3,37m
 2,86m
 4,59m
 1,92m

 4,59
 4,59
 1,92m