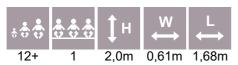

#### BFCH-02-04-05 3D set C

| *** | ÷. | <b>1</b> н | ₩<br>↔ | $\stackrel{L}{\longleftrightarrow}$ |
|-----|----|------------|--------|-------------------------------------|
| 12+ | 3  | 1,85m      | 2,42m  | 2,57m                               |