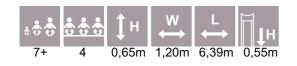

### **PLAY CENTRES**

LM310 Play Centre ELISABETH

LM232 Play Centre ARTHUR

PLAY CENTRES

W

10-20 3,93m 7,46m 8,19m 1,92m

10,46

Η

 $\odot$ 

12,00

8,19

4+

T T

7,46

LM300-7 Multi Activity Centre SEBASTIAN