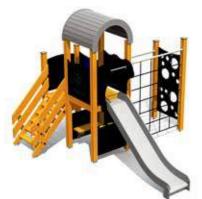

4+

3,36

LM103 Play Centre ROBERT

LM219 Play Centre CONRAD

LM210 Play Centre MONA

LM201 Slide EMMA

LM200 Slide LARS

LM202 Play Centre MARIA

LM202-1 Play Centre MARIE

LM202-2 Play Centre MARION

LM202-3 Slide MARIUS

LM214-2 Play Centre with Climbing Frame HOLLY

LM223 Play Centre THERESA

LM224 Slide THEO

 I+
 3-6
 3,37m
 2,86m
 4,59m
 1,92m

 4,59
 4,59
 1,92m