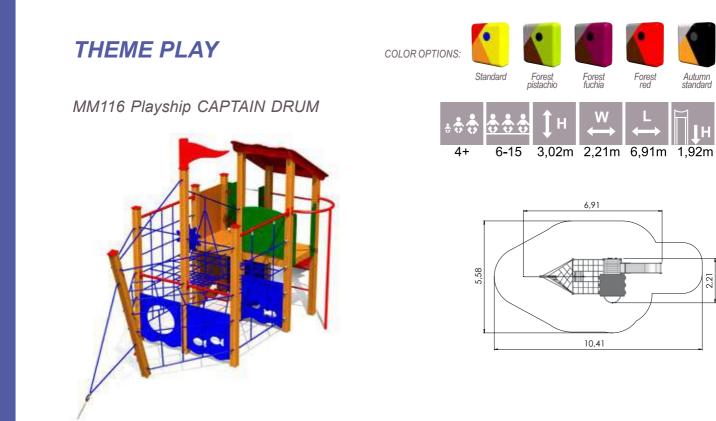

## **PIRATE WORLD** COLOR OPTIONS:

NW202 P COX

NW210 P MORGAN

MM116 P Pirate ship BLACK DRAGON

MM177 P Playship AMITY

MM126 P Pirate ship RISING SUN

NEW!

MM127 P Pirate ship FANCY