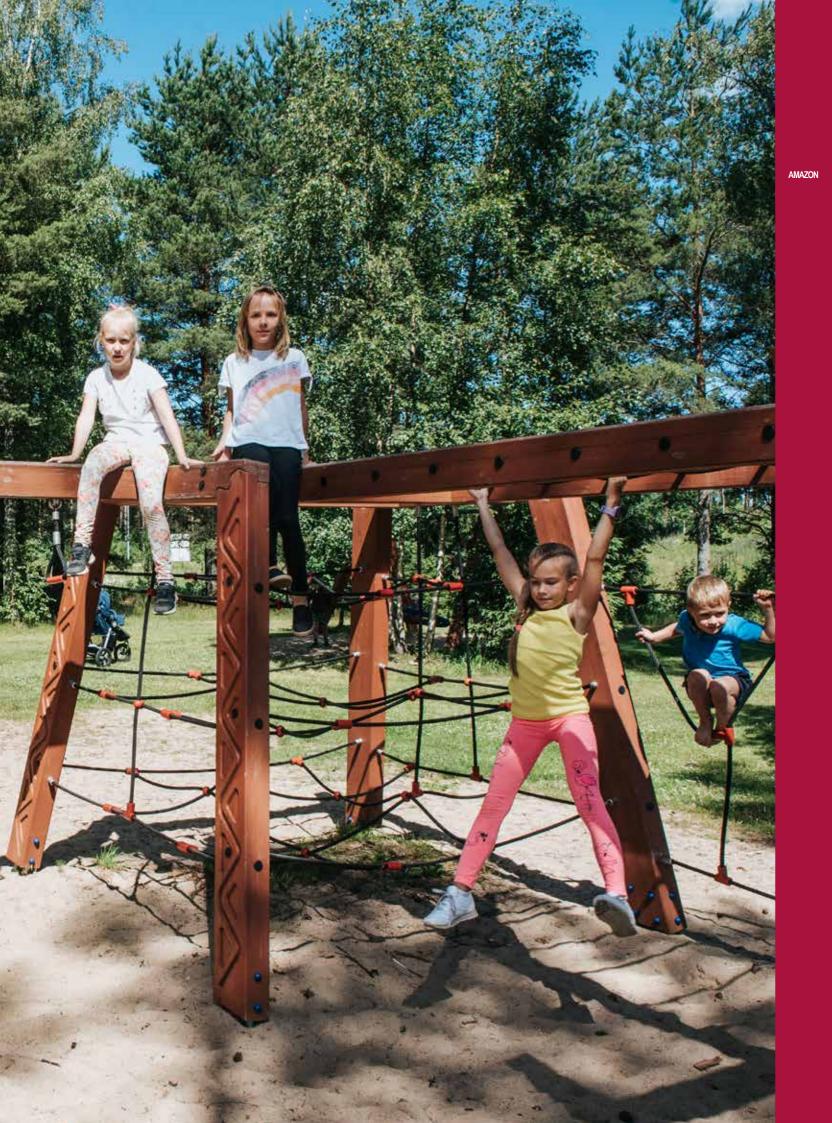

CON305

 $\begin{array}{c} CON304 \\ 1 \\ 2,50m \\ 5,54m \\ 4,78m \end{array}$ 

AMAZON

This product range inspired by the ornaments of nature people allows the children to embody brave little monkeys who fearlessly tackle new challenges. The Amazon adventure track develops the sense of balance and rhythm in children, enhances their stamina, and generates pure joy every time they manage to exceed their limits.

This range based on the folklore and ornaments of nature people fits both urban and rural environments adding value to every park and yard. Safe and durable climbing nets, walls and ladders as well as swings, slide tunnels and channels invite small adventurers to test themselves. An adventure track tailored to the specific surroundings can be assembled from the different products in the Amazon range according to the customer's request.

Amazon is suitable from the age of 4, but it can offer a multitude of activities to much older children as well.

Materials and installation: The Amazon range is made of durable laminated timber and it has been awarded the relevant quality certificates. Posts of laminated timber decorated with different ornaments are joined together using the innovative mortise joint. The cross-section of the posts is 100mm x 236mm and the nets between them are made of extremely durable 16mm steel rope designed for climbing which is coated with polyester and features plastic joints. The climbing wall with climbing rocks is made of waterproof birch plywood. The products are concreted to the ground using metal fittings. For the purpose of safety, it is recommended to use sand or rubber mats beneath the playground facilities.