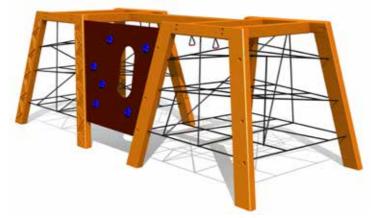

# **SWINGS**

K223 Circle swing 5 places

W

2,5m 5,76m 6,06m 1,35m

11,10

NEW!

Е

5

6,06

11,68

3+

5,76

SPR100-1 Tarzan's track with platform

**SWINGS** 

| KRK13 Rope swing set<br>BIRD NEST plastic d,1,2m |                                        |        |       |  |  |  |  |
|--------------------------------------------------|----------------------------------------|--------|-------|--|--|--|--|
| ***                                              | ÷;;;;;;;;;;;;;;;;;;;;;;;;;;;;;;;;;;;;; | ₩<br>↔ | ∏↓н   |  |  |  |  |
| 1+                                               | 1-6                                    | 1,20m  | 0,50m |  |  |  |  |