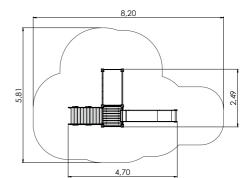

PLAY CENTRES

LM008 Slide BOB

LM011 Slide DAN

LM011-1 Slide DEE

÷÷; Η 2,51m 0,72m 4,14m 1,55m 1+ 1-3 7,64 0,72 3,72 4,14

W

3,72

4,01

4,09

3,95

88

LM010 Play Centre BRITA

LM009 Play Centre ANETE

LMK004 Play Centre PAULA

LM016 Play Centre AMANDA

4,70