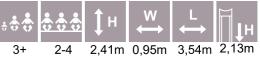

CON305

 $\begin{array}{c} CON304 \\ 1 \\ 2,50m \\ 5,54m \\ 4,78m \end{array}$ 

AMAZON

This product range inspired by the ornaments of nature people allows the children to embody brave little monkeys who fearlessly tackle new challenges. The Amazon adventure track develops the sense of balance and rhythm in children, enhances their stamina, and generates pure joy every time they manage to exceed their limits.

This range based on the folklore and ornaments of nature people fits both urban and rural environments adding value to every park and yard. Safe and durable climbing nets, walls and ladders as well as swings, slide tunnels and channels invite small adventurers to test themselves. An adventure track tailored to the specific surroundings can be assembled from the different products in the Amazon range according to the customer's request.

Amazon is suitable from the age of 4, but it can offer a multitude of activities to much older children as well.

Materials and installation: The Amazon range is made of durable laminated timber and it has been awarded the relevant quality certificates. Posts of laminated timber decorated with different ornaments are joined together using the innovative mortise joint. The cross-section of the posts is 100mm x 236mm and the nets between them are made of extremely durable 16mm steel rope designed for climbing which is coated with polyester and features plastic joints. The climbing wall with climbing rocks is made of waterproof birch plywood. The products are concreted to the ground using metal fittings. For the purpose of safety, it is recommended to use sand or rubber mats beneath the playground facilities.

AM002

Amazon

AM005

AM008

AM010

AMAZON

| * <b>* * *</b> | ÷.  | ţн    | ₩<br>↔ | $\stackrel{L}{\longleftrightarrow}$ | Щ <b>1</b> н |
|----------------|-----|-------|--------|-------------------------------------|--------------|
| 4+             | 4-8 | 3,34m | 2,86m  | 33,54m                              | 2,00m        |