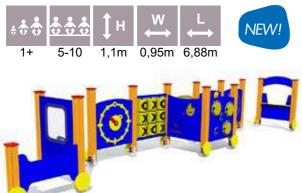

CON305

 $\begin{array}{c} CON304 \\ 1 \\ 2,50m \\ 5,54m \\ 4,78m \end{array}$ 

AMAZON

This product range inspired by the ornaments of nature people allows the children to embody brave little monkeys who fearlessly tackle new challenges. The Amazon adventure track develops the sense of balance and rhythm in children, enhances their stamina, and generates pure joy every time they manage to exceed their limits.

This range based on the folklore and ornaments of nature people fits both urban and rural environments adding value to every park and yard. Safe and durable climbing nets, walls and ladders as well as swings, slide tunnels and channels invite small adventurers to test themselves. An adventure track tailored to the specific surroundings can be assembled from the different products in the Amazon range according to the customer's request.

Amazon is suitable from the age of 4, but it can offer a multitude of activities to much older children as well.

Materials and installation: The Amazon range is made of durable laminated timber and it has been awarded the relevant quality certificates. Posts of laminated timber decorated with different ornaments are joined together using the innovative mortise joint. The cross-section of the posts is 100mm x 236mm and the nets between them are made of extremely durable 16mm steel rope designed for climbing which is coated with polyester and features plastic joints. The climbing wall with climbing rocks is made of waterproof birch plywood. The products are concreted to the ground using metal fittings. For the purpose of safety, it is recommended to use sand or rubber mats beneath the playground facilities.