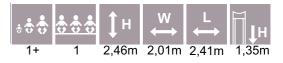

# **SWINGS**

K223 Circle swing 5 places

W

2,5m 5,76m 6,06m 1,35m

11,10

NEW!

Е

5