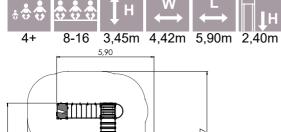

MM122-1 Playship GUSTAV VASA 2 (wheelchair accessible)

MM119 Playship FRAM

| *** | ÷.   | <b>1</b> н | ₩<br>↔ | $\stackrel{L}{\longleftrightarrow}$ | Птн   |
|-----|------|------------|--------|-------------------------------------|-------|
| 4+  | 8-16 | 4,05m      | 3,08m  | 8,63m                               | 1,55m |