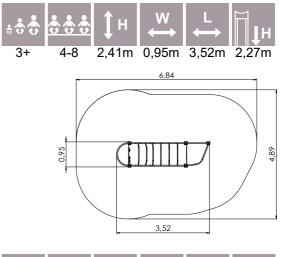

#### **SWINGS**

1+

2,41

1-3

1,00

7,00

1,71m 1,00m 2,75m 0,92m

K113-2 Swing BABY SNAIL (with wrap around seat)