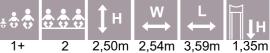

# **SWINGS**

K223 Circle swing 5 places

W

2,5m 5,76m 6,06m 1,35m

11,10

NEW!

Е

5

6,06

11,68

3+

5,76

SPR100-1 Tarzan's track with platform

**SWINGS** 

| KRK13 Rope swing set<br>BIRD NEST plastic d,1,2m |                                        |        |       |  |  |  |  |
|--------------------------------------------------|----------------------------------------|--------|-------|--|--|--|--|
| ***                                              | ÷;;;;;;;;;;;;;;;;;;;;;;;;;;;;;;;;;;;;; | ₩<br>↔ | ∏↓н   |  |  |  |  |
| 1+                                               | 1-6                                    | 1,20m  | 0,50m |  |  |  |  |