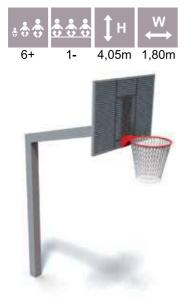

### PSE001 Ball wall 2,5x2,3m

KPKL01 Backboard and a ring (nylon net)

KPKR01 Backboard ring with net

SS100 Volleyball metalposts with ground sleeves and net

SPORTS EQUIPMENT

JPV01 Football gate for children 1x1,5m with net