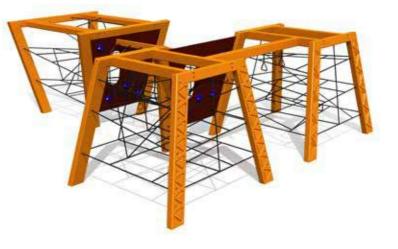

CON305

 $\begin{array}{c} CON304 \\ 1 \\ 2,50m \\ 5,54m \\ 4,78m \end{array}$ 

AMAZON

This product range inspired by the ornaments of nature people allows the children to embody brave little monkeys who fearlessly tackle new challenges. The Amazon adventure track develops the sense of balance and rhythm in children, enhances their stamina, and generates pure joy every time they manage to exceed their limits.

This range based on the folklore and ornaments of nature people fits both urban and rural environments adding value to every park and yard. Safe and durable climbing nets, walls and ladders as well as swings, slide tunnels and channels invite small adventurers to test themselves. An adventure track tailored to the specific surroundings can be assembled from the different products in the Amazon range according to the customer's request.

Amazon is suitable from the age of 4, but it can offer a multitude of activities to much older children as well.

Materials and installation: The Amazon range is made of durable laminated timber and it has been awarded the relevant quality certificates. Posts of laminated timber decorated with different ornaments are joined together using the innovative mortise joint. The cross-section of the posts is 100mm x 236mm and the nets between them are made of extremely durable 16mm steel rope designed for climbing which is coated with polyester and features plastic joints. The climbing wall with climbing rocks is made of waterproof birch plywood. The products are concreted to the ground using metal fittings. For the purpose of safety, it is recommended to use sand or rubber mats beneath the playground facilities.