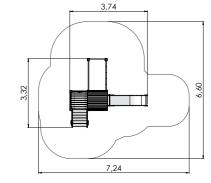

CON305

 $\begin{array}{c} CON304 \\ 1 \\ 2,50m \\ 5,54m \\ 4,78m \end{array}$ 

AMAZON

This product range inspired by the ornaments of nature people allows the children to embody brave little monkeys who fearlessly tackle new challenges. The Amazon adventure track develops the sense of balance and rhythm in children, enhances their stamina, and generates pure joy every time they manage to exceed their limits.

This range based on the folklore and ornaments of nature people fits both urban and rural environments adding value to every park and yard. Safe and durable climbing nets, walls and ladders as well as swings, slide tunnels and channels invite small adventurers to test themselves. An adventure track tailored to the specific surroundings can be assembled from the different products in the Amazon range according to the customer's request.

Amazon is suitable from the age of 4, but it can offer a multitude of activities to much older children as well.

Materials and installation: The Amazon range is made of durable laminated timber and it has been awarded the relevant quality certificates. Posts of laminated timber decorated with different ornaments are joined together using the innovative mortise joint. The cross-section of the posts is 100mm x 236mm and the nets between them are made of extremely durable 16mm steel rope designed for climbing which is coated with polyester and features plastic joints. The climbing wall with climbing rocks is made of waterproof birch plywood. The products are concreted to the ground using metal fittings. For the purpose of safety, it is recommended to use sand or rubber mats beneath the playground facilities.