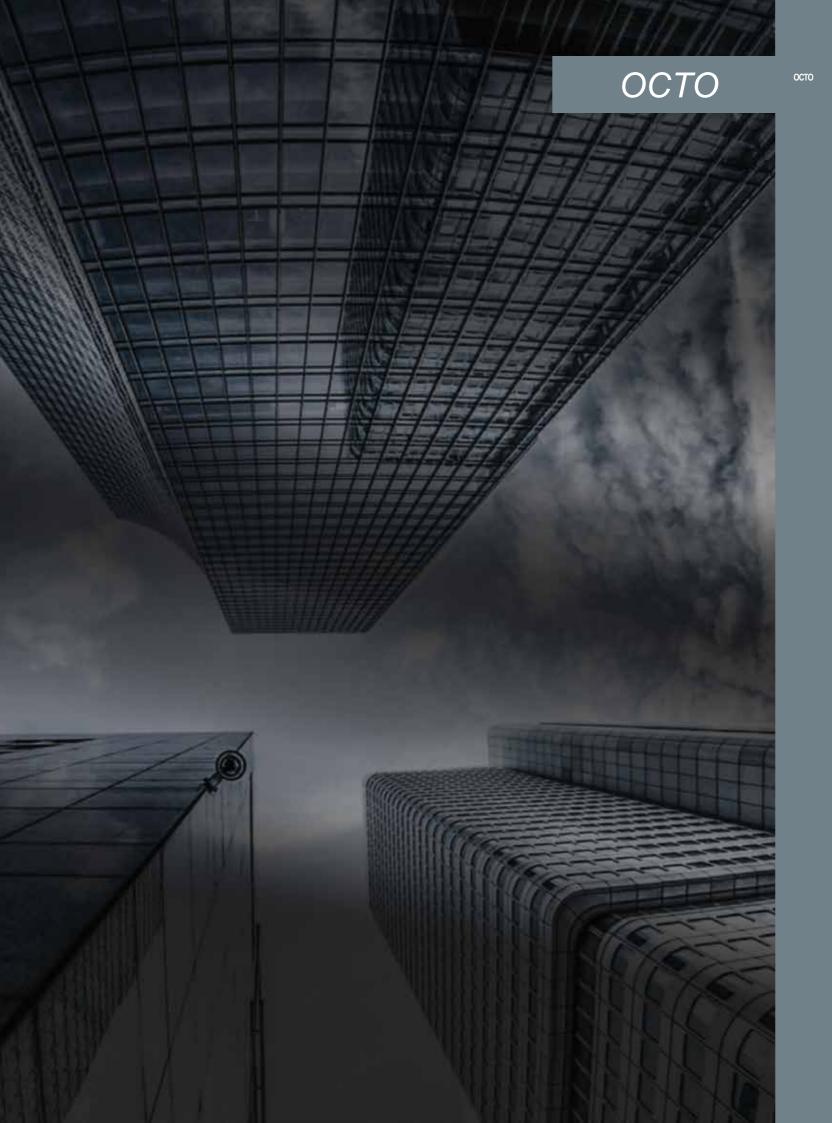

#### осто

Are those constructions skyscrapers, towering proudly skywards? Or alluring city lights, which promise exciting adventures? No, not at all. They are the noteworthy OCTO series products of special design, providing older children and teenagers with challenging experience.

The series has taken its name from the novel octagonal powder coated aluminium posts, which due to their solid grey colour are well suited even for the most modern environment. The acryl glass panels only deepen the impression of glass furnished tall buildings. In reality, it all has to do with durable glass panels of the type known from hockey fields.

The OCTO series reminds us of a big city where a person considers himself to be able to succeed! Who is the coolest, who is the fastest? Who will be a leader, who dares to take risks? Young people do not doubt themselves a bit, they just come and experience, create and conquer. The products are intended to provide older children wishing to test themselves with developing activity and physical effort. The products of the series enable to test one's endurance, coordination, balance and also courage. At the same time, the attractions ensure safe recreation and joy of playing.