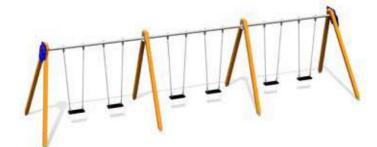

KRK14 Tyre swing set

158

SWINGS

SPR100-1 Tarzan's track with platform

KRK2 Swing set with seat

KRK11/KRK15 Rope swing

K008 AL Swing BELL-FLOWER 4 places (without seats and fittings)

7,80

Autumn standard

K115 Y Swing BELL-FLOWER 3 places (1+2) (without seats and fittings)