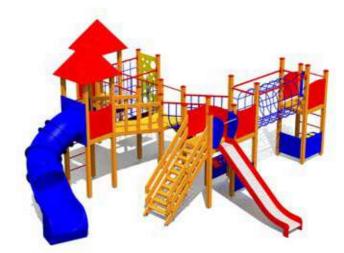

4+

3,36

LM103 Play Centre ROBERT

LM219 Play Centre CONRAD

LM210 Play Centre MONA

LM201 Slide EMMA

LM200 Slide LARS

LM202 Play Centre MARIA

LM202-1 Play Centre MARIE

LM202-2 Play Centre MARION

LM202-3 Slide MARIUS

LM214-2 Play Centre with Climbing Frame HOLLY

LM223 Play Centre THERESA

LM224 Slide THEO

 I+
 3-6
 3,37m
 2,86m
 4,59m
 1,92m

 4,59
 4,59
 1,92m