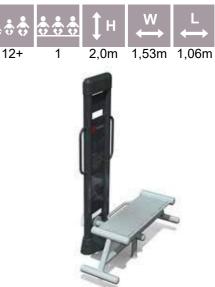

BFCH08 Waist Movement Trainer 244

BFCH10 Wab Board

BFCH03 Surfboard

BFCH12 Elliptical Cross Trainer 245 PRL- RB1 Recumbent bike

BFCH-04-12 2D set A

BFCH-04-12-15 3D set A

| *** | *** | <b>1</b> н | ₩<br>↔ | $\stackrel{L}{\longleftrightarrow}$ |
|-----|-----|------------|--------|-------------------------------------|
| 12+ | 3   | 1,85m      | 2,89m  | 3,18m                               |