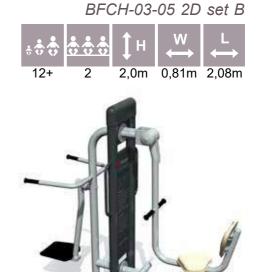

#### BFCH-02-04-05 3D set C

| *** | ÷. | <b>1</b> н | ₩<br>↔ | $\stackrel{L}{\longleftrightarrow}$ |
|-----|----|------------|--------|-------------------------------------|
| 12+ | 3  | 1,85m      | 2,42m  | 2,57m                               |