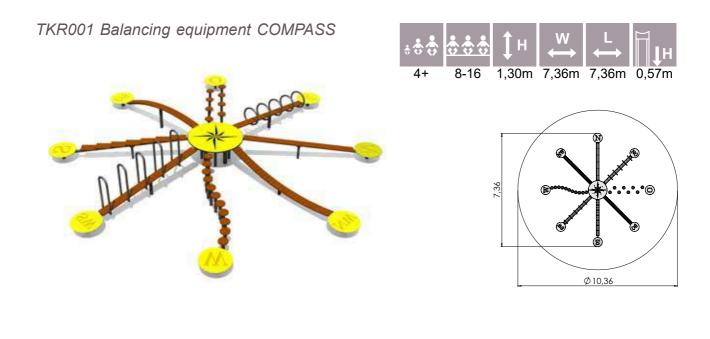

K002 W MF Swing GUPPY 2 places

K008 W MF Swing GUPPY 4 places

K009 W MF Swing GUPPY 6 places

K106 W MF See-saw MUSSEL

PVP10 W MF Spiral beam WATER SNAKE

TKR001 W MF Balancing equipment COMPASS

LK20 W MF Sandbox - 2000x2000

### WATER WORLD

PVP10 W MF Spiral beam WATER SNAKE

TKR001 W MF Balancing equipment COMPASS

VLI44 W MF Spring swing FLOWER

VLI50 W MF Spring swing DOCKY

KM012 W MF Carousel STARFISH

KM001 W MF Carousel WATER WHEEL

Z201 Climbing frame VEGA

K002 Z Swing CROX 2 places (without seats and fittings)

K008 Z Swing CROX 4 places (without seats and fittings)

K009 Z Swing CROX 6 places (without seats and fittings)

TKR001 Z ZODIAC COMPASS