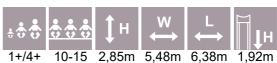

### **PLAY CENTRES**

LM310 Play Centre ELISABETH

LM232 Play Centre ARTHUR

PLAY CENTRES

W

10-20 3,93m 7,46m 8,19m 1,92m

10,46

Η

 $\odot$ 

12,00

8,19

4+

T T

7,46

LM300-7 Multi Activity Centre SEBASTIAN