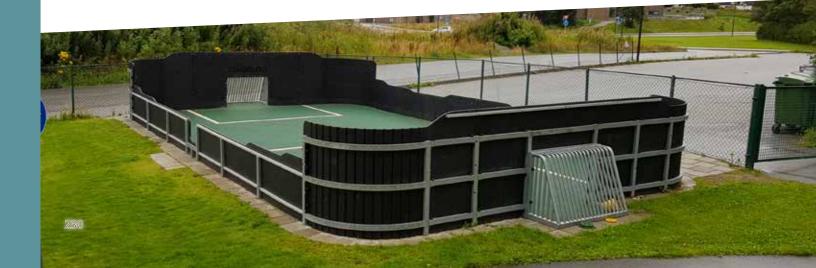

SPORTS EQUIPMENT

KPK03 Basketball construction

234

SPORTS EQUIPMENT

MFS100 MF FR Multiarena 6m x 4m

KPK02 Basketball construction for adults

KPK08 Basketball construction, backboard 1,2x0,9, ring with nylon net

JPV02 Football gate 2x3 m with net

MFS001 Multifunctional Arena wooden 31m x 16m

| *** | ÷. | <b>1</b> н | ₩<br>↔ | L<br>↔ |
|-----|----|------------|--------|--------|
| 5+  | 1- | 3,75m      | 31m    | 16m    |