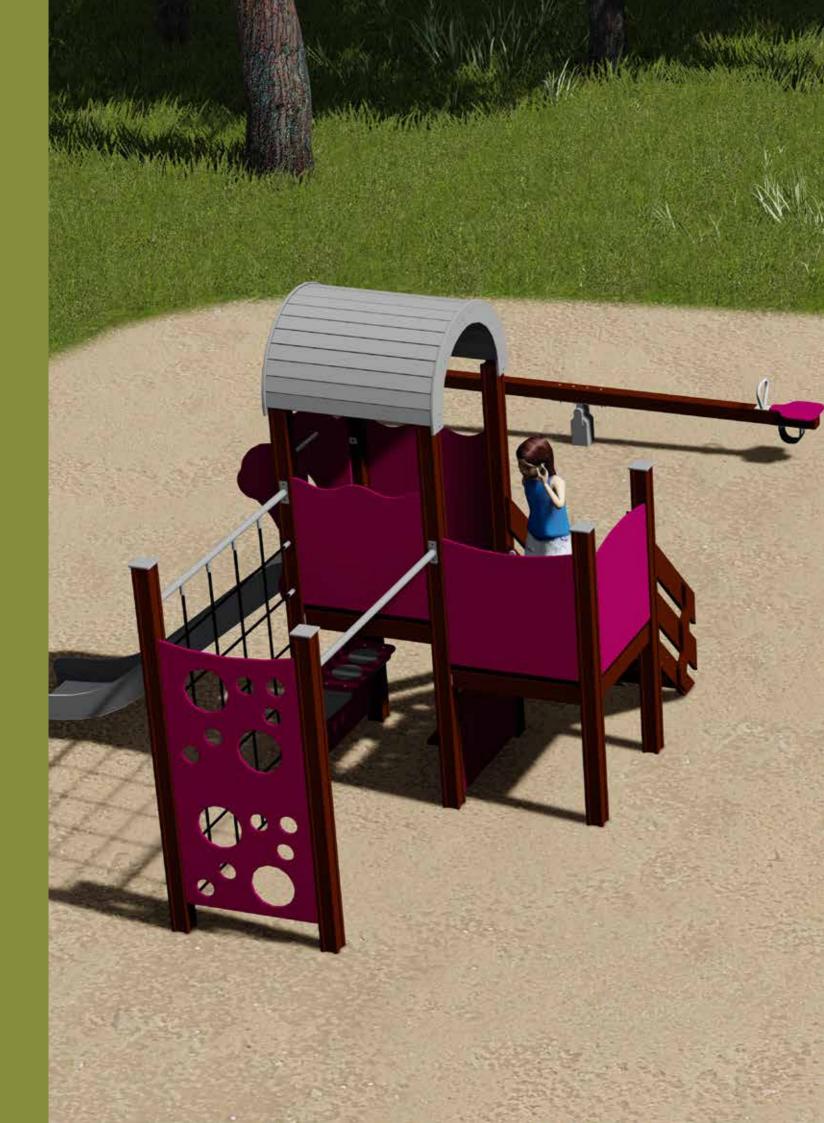

4,09

3,95

88

LM010 Play Centre BRITA

LM009 Play Centre ANETE

LMK004 Play Centre PAULA

LM016 Play Centre AMANDA

4,70

LM231-1 Play centre CARLOS

LM231 Play centre CARL

7,04

Forest red

L

7,80

4,51 8,27

W

6,90

Autumn standard

5,75

92

LM214 Play Centre HARRY

4,49

÷÷;

4-8

4+

3,36

LM103 Play Centre ROBERT

LM219 Play Centre CONRAD

LM210 Play Centre MONA

LM201 Slide EMMA

LM200 Slide LARS

LM202 Play Centre MARIA

LM202-1 Play Centre MARIE

LM202-2 Play Centre MARION

LM202-3 Slide MARIUS

LM214-2 Play Centre with Climbing Frame HOLLY

LM223 Play Centre THERESA

LM224 Slide THEO

 I+
 3-6
 3,37m
 2,86m
 4,59m
 1,92m

 4,59
 4,59
 1,92m