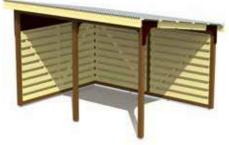

VP010 Shelter with wooden floor, 4x4,9m

VP006 4x6 Shelter (plastic roof and two walls)

VP004 3x6 Shelter (plastic roof and two walls)

| *** | <u> </u> | ‡н    | ₩<br>↔ | $\stackrel{L}{\longleftrightarrow}$ |
|-----|----------|-------|--------|-------------------------------------|
| 1+  | 15-30    | 2,84m | 3,00m  | 6,00m                               |