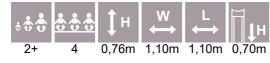

AMAZON

AMK001

AML003

W

2,65

AM300 AMAZON seesaw

W 3+ 0,55m 0,21m 3,60m 0,55m 2

COLOR OPTIONS: