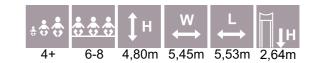

AM002

Amazon

AM005

AM008

AM010

AMAZON

| * <b>* * *</b> | ÷.  | ţн    | ₩<br>↔ | $\stackrel{L}{\longleftrightarrow}$ | Щ <b>1</b> н |
|----------------|-----|-------|--------|-------------------------------------|--------------|
| 4+             | 4-8 | 3,34m | 2,86m  | 33,54m                              | 2,00m        |