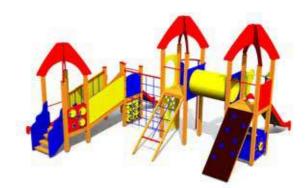

# **PLAY CENTRES**

LM220-1 Play Centre WILHELM

8-16 4,34m 4,35m 8,67m 1,55m

н

 $\odot$ 

4+

LM311-1 Play Centre MARGOT

PLAY CENTRES