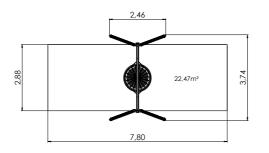

# **SWINGS**

K223 Circle swing 5 places

W

2,5m 5,76m 6,06m 1,35m

11,10

NEW!

Е

5

6,06

11,68

3+

5,76

SPR100-1 Tarzan's track with platform

**SWINGS** 

| KRK13 Rope swing set<br>BIRD NEST plastic d,1,2m |                                        |        |       |  |  |  |  |
|--------------------------------------------------|----------------------------------------|--------|-------|--|--|--|--|
| ***                                              | ÷;;;;;;;;;;;;;;;;;;;;;;;;;;;;;;;;;;;;; | ₩<br>↔ | ∏↓н   |  |  |  |  |
| 1+                                               | 1-6                                    | 1,20m  | 0,50m |  |  |  |  |