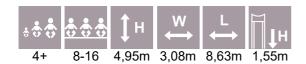

MM122-1 Playship GUSTAV VASA 2 (wheelchair accessible)

MM119 Playship FRAM

| *** | ÷.   | <b>1</b> н | ₩<br>↔ | $\stackrel{L}{\longleftrightarrow}$ | Птн   |
|-----|------|------------|--------|-------------------------------------|-------|
| 4+  | 8-16 | 4,05m      | 3,08m  | 8,63m                               | 1,55m |