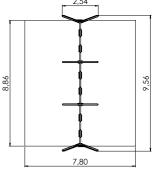

LM231-1 Play centre CARLOS

LM231 Play centre CARL

7,04

Forest red

L

7,80

4,51 8,27

W

6,90

Autumn standard

5,75

92

LM214 Play Centre HARRY

4,49

÷÷;

4-8

LM222-1 Play Centre ISABELLA

LM221 Play Centre ANNELY

10,11

LM205 Play Centre REBECCA

LM220 Play Centre HERMANN

LM225-1 HANNA

LM225 Play Centre HANS

7,80