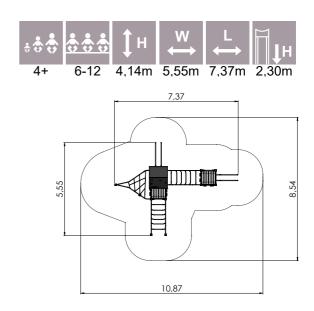

LM231-1 Play centre CARLOS

LM231 Play centre CARL

7,04

Forest red

L

7,80

4,51 8,27

W

6,90

Autumn standard

5,75

92

LM214 Play Centre HARRY

4,49

÷÷;

4-8