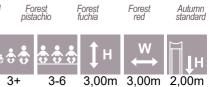

AM002

Amazon

AM005

AM008

AM010

AMAZON

| * <b>* * *</b> | ÷.  | ţн    | ₩<br>↔ | $\stackrel{L}{\longleftrightarrow}$ | Щ <b>1</b> н |
|----------------|-----|-------|--------|-------------------------------------|--------------|
| 4+             | 4-8 | 3,34m | 2,86m  | 33,54m                              | 2,00m        |