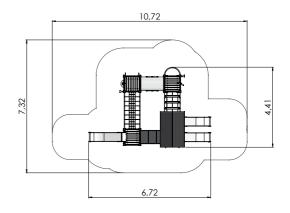

4+

3,36

LM103 Play Centre ROBERT

LM219 Play Centre CONRAD

LM210 Play Centre MONA

LM201 Slide EMMA

LM200 Slide LARS

LM202 Play Centre MARIA

LM202-1 Play Centre MARIE

LM202-2 Play Centre MARION

LM202-3 Slide MARIUS

LM214-2 Play Centre with Climbing Frame HOLLY

LM223 Play Centre THERESA

LM224 Slide THEO

 I+
 3-6
 3,37m
 2,86m
 4,59m
 1,92m

 4,59
 4,59
 1,92m