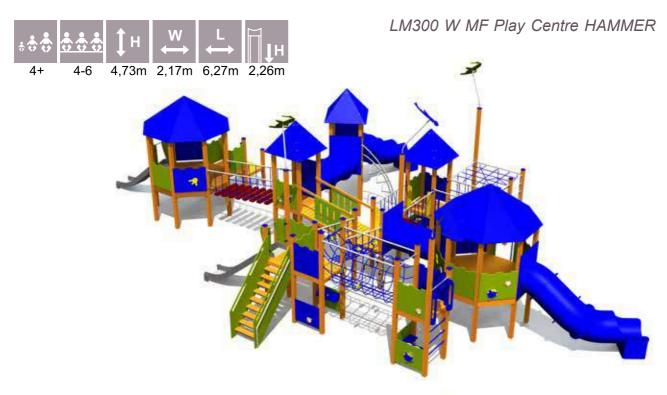

LM232 Play Centre ARTHUR

LM300 Play Centre FERDINAND

LM300-3 Multi Activity Centre HARBOUR Mini

LM300-2 Multi Activity Centre HARBOUR Midi

LM300-1 Multi Activity Centre HARBOUR Maxi

LM300-6 Multi Activity Centre OLD TOWN Mini