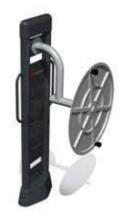

SPORTS EQUIPMENT

KPK03 Basketball construction

234

SPORTS EQUIPMENT

MFS100 MF FR Multiarena 6m x 4m

KPK02 Basketball construction for adults

KPK08 Basketball construction, backboard 1,2x0,9, ring with nylon net