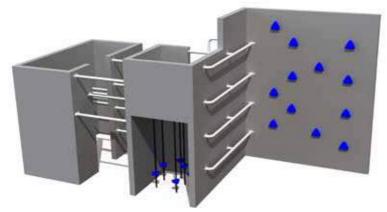

The new product line URBAN impresses with its powerful appearance. One gets the feeling of confronting something powerful and eternal. Indeed, the concrete-like heavy looking material is vandal-proof and extremely durable. You will be convinced immediately after setting a challenge to try yourself. The different labyrinths assembled from modules make one feel welcome and able to surmount obstacles. Come and demonstrate your skill!

The urban product line offers everything searched and expected by young people. They can demonstrate their strength and skill, quickness and invention, spirit and creativity. Grey colour tones refer to grafiti. Is this we are expecting? The modern urbanist design addresses both the admirers of modern architecture and the wildest artistic souls.

The attractions of the URBAN product line are easily installable. Powerful appearance hides high quality materials which combined with reinforced concrete and metal secure the best durability. Be the cities small or large – wherever there is URBAN, there are the young.