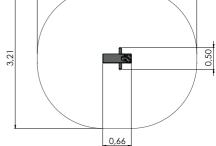

AMAZON

AMK001

AML003

W

2,65

AM300 AMAZON seesaw

W 3+ 0,55m 0,21m 3,60m 0,55m 2

COLOR OPTIONS: