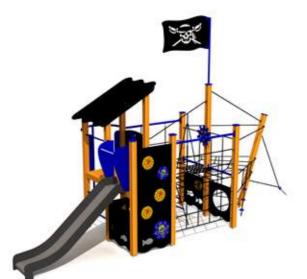

KM005 W MF Carousel TORNADO

LK20 W MF Sandbox - 2000x2000

Ø5,70

Ν

4+

Defying wind and storm, disregarding treacherous rocks and dangers, searching for major treasures – this is how some famous pirates who still inspire books or movies have secured their place in history. Our Pirate World range features those thrilling stories and allows every small daredevil to feel just like a fearless captain of a pirate ship!

The products in the Pirate World range consist of climbing nets, tracks, walls and ladders which develop stamina and sense of balance and where the small pirates boldly overcome all obstacles in their way. Racing down the slides, a true pirate captain defies winds and storms with the skull flag always proudly fluttering above his/her head!

Playgrounds of various level of difficulty come in bright colours to support the concept of the Pirate World. Fearless pirate captains on our playgrounds always sail before the wind – you're welcome to step on board!