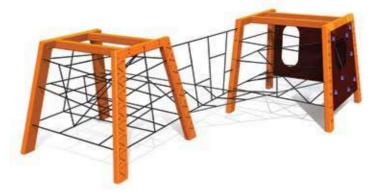

CON305

 $\begin{array}{c} CON304 \\ 1 \\ 2,50m \\ 5,54m \\ 4,78m \end{array}$ 

AMAZON

This product range inspired by the ornaments of nature people allows the children to embody brave little monkeys who fearlessly tackle new challenges. The Amazon adventure track develops the sense of balance and rhythm in children, enhances their stamina, and generates pure joy every time they manage to exceed their limits.

This range based on the folklore and ornaments of nature people fits both urban and rural environments adding value to every park and yard. Safe and durable climbing nets, walls and ladders as well as swings, slide tunnels and channels invite small adventurers to test themselves. An adventure track tailored to the specific surroundings can be assembled from the different products in the Amazon range according to the customer's request.

Amazon is suitable from the age of 4, but it can offer a multitude of activities to much older children as well.

Materials and installation: The Amazon range is made of durable laminated timber and it has been awarded the relevant quality certificates. Posts of laminated timber decorated with different ornaments are joined together using the innovative mortise joint. The cross-section of the posts is 100mm x 236mm and the nets between them are made of extremely durable 16mm steel rope designed for climbing which is coated with polyester and features plastic joints. The climbing wall with climbing rocks is made of waterproof birch plywood. The products are concreted to the ground using metal fittings. For the purpose of safety, it is recommended to use sand or rubber mats beneath the playground facilities.