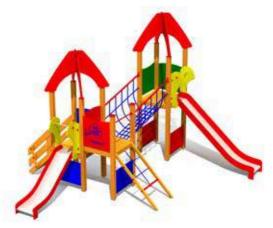

KM005 W MF Carousel TORNADO

LK20 W MF Sandbox - 2000x2000

Ø5,70

Ν

4+

Defying wind and storm, disregarding treacherous rocks and dangers, searching for major treasures – this is how some famous pirates who still inspire books or movies have secured their place in history. Our Pirate World range features those thrilling stories and allows every small daredevil to feel just like a fearless captain of a pirate ship!

The products in the Pirate World range consist of climbing nets, tracks, walls and ladders which develop stamina and sense of balance and where the small pirates boldly overcome all obstacles in their way. Racing down the slides, a true pirate captain defies winds and storms with the skull flag always proudly fluttering above his/her head!

Playgrounds of various level of difficulty come in bright colours to support the concept of the Pirate World. Fearless pirate captains on our playgrounds always sail before the wind – you're welcome to step on board!