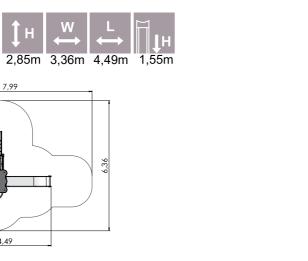

MM122-1 Playship GUSTAV VASA 2 (wheelchair accessible)

MM119 Playship FRAM

| *** | ÷.   | <b>1</b> н | ₩<br>↔ | $\stackrel{L}{\longleftrightarrow}$ | Птн   |
|-----|------|------------|--------|-------------------------------------|-------|
| 4+  | 8-16 | 4,05m      | 3,08m  | 8,63m                               | 1,55m |