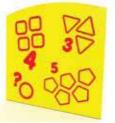

#### ACTIVITY PANELS AND CLIMBING WALLS

AP20 PRINTED ACTIVITY PANEL

AP07 ARITHMETICS 3

↓ H
 ↓ W
 ↓ →
 ↓ 1,80m
 0,75m

AP17 SOLAR SYSTEM

0,75m 0,75m

00

1+