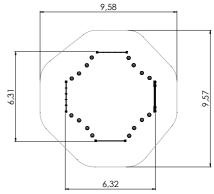

RS110 Climbing frame HEXAGON

RS110-2 Climbing frame HEXAGON 2

RS110-2 L Climbing frame HEXAGON 2

RS123 Climbing frame

1,63

6,06

6,74

RS121 Climbing frame DRACO