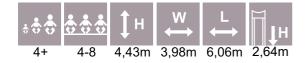

LM202-1 Play Centre MARIE

LM202-2 Play Centre MARION

LM202-3 Slide MARIUS

LM214-2 Play Centre with Climbing Frame HOLLY

LM223 Play Centre THERESA

LM224 Slide THEO

 I+
 3-6
 3,37m
 2,86m
 4,59m
 1,92m

 4,59
 4,59
 1,92m