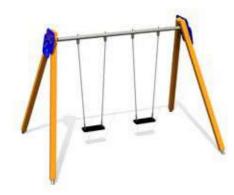

# **SWINGS**

K110 Swing EAGLE 1 place

K111 Swing EAGLE 2 places

K112 Swing CONDOR 2 places

K220 Swing EAGLE 3 places

K221 Swing EAGLE 4 places

K223 Circle swing 5 places

KRK13 Rope swing set BIRD NEST 15

K113-3 Swing BABY SNAIL (with wrap around seat, double)

K110 Swing EAGLE 1 place (without seat and fittings)

K111 Swing EAGLE 2 places (without seats and fittings)