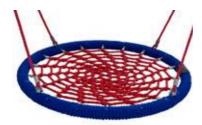

# **SWINGS**

K110 Swing EAGLE 1 place

K111 Swing EAGLE 2 places

K112 Swing CONDOR 2 places

K220 Swing EAGLE 3 places

K221 Swing EAGLE 4 places

K223 Circle swing 5 places

KRK13 Rope swing set BIRD NEST 15

6,06

11,68

3+

5,76

SPR100-1 Tarzan's track with platform

**SWINGS** 

| KRK13 Rope swing set<br>BIRD NEST plastic d,1,2m |                                        |        |       |  |  |  |  |
|--------------------------------------------------|----------------------------------------|--------|-------|--|--|--|--|
| ***                                              | ÷;;;;;;;;;;;;;;;;;;;;;;;;;;;;;;;;;;;;; | ₩<br>↔ | ∏↓н   |  |  |  |  |
| 1+                                               | 1-6                                    | 1,20m  | 0,50m |  |  |  |  |