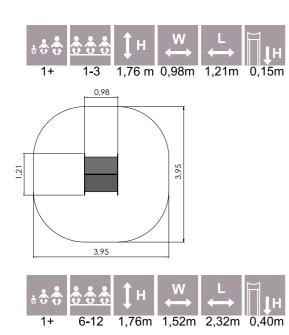

PLAY CENTRES

LM008 Slide BOB

LM011 Slide DAN

LM011-1 Slide DEE

÷÷; Η 2,51m 0,72m 4,14m 1,55m 1+ 1-3 7,64 0,72 3,72 4,14

W

3,72

4,01

4,09

3,95

88

LM010 Play Centre BRITA

LM009 Play Centre ANETE

LMK004 Play Centre PAULA

LM016 Play Centre AMANDA

4,70