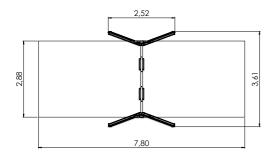

KRK14 Tyre swing set

158

SWINGS

SPR100-1 Tarzan's track with platform

KRK2 Swing set with seat

KRK11/KRK15 Rope swing

K008 AL Swing BELL-FLOWER 4 places (without seats and fittings)

7,80

Autumn standard

K115 Y Swing BELL-FLOWER 3 places (1+2) (without seats and fittings)