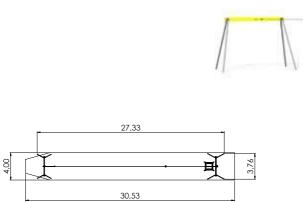

KRK14 Tyre swing set

158

SWINGS

SPR100-1 Tarzan's track with platform

KRK2 Swing set with seat

KRK11/KRK15 Rope swing

K008 AL Swing BELL-FLOWER 4 places (without seats and fittings)

7,80