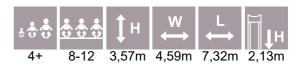

LM202-1 Play Centre MARIE

LM202-2 Play Centre MARION

LM202-3 Slide MARIUS

LM214-2 Play Centre with Climbing Frame HOLLY

LM223 Play Centre THERESA

LM224 Slide THEO

 I+
 3-6
 3,37m
 2,86m
 4,59m
 1,92m

 4,59
 4,59
 1,92m