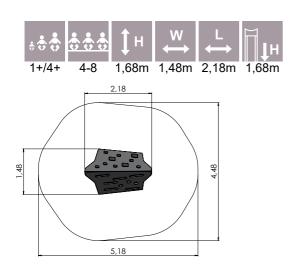

K108 See-saw 4 seats

LAB001 LABYROOM L-panel set

MM001 Playhouse KIOSK

MM301 Playhouse APPLE

MM302 Playhouse APPLE with BUSHES

MM401 Playhouse BUFFET 2

MM402 Playhouse with slope BUFFET 3

MM403 Playhouse BUFFET with terrace

LMK003-1 Play Centre BABY

MM400 Playhouse BUFFET

THEME PLAY

MM110 Playcar AMBULANCE

167

MM132 AIRPLANE small

AW11 Play fence

AW08 Activity wall ARITHMETICS 2