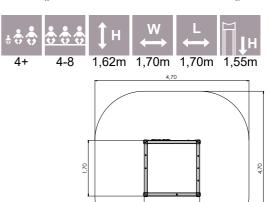

RS107 Climbing frame SPIDERS

RS117 Climbing frame TWIST

RS108 Climbing frame ATHLETES

RS122 Climbing frame SQUIRREL

RS124 Climbing frame TETRA

1,70

 $\begin{array}{c} W \\ \longleftrightarrow \\ 2,63m \end{array} \begin{array}{c} L \\ 2,25m \end{array} \end{array}$ 

RS110 Climbing frame HEXAGON

RS110-2 Climbing frame HEXAGON 2

RS110-2 L Climbing frame HEXAGON 2

RS123 Climbing frame

1,63

6,06

6,74

RS121 Climbing frame DRACO