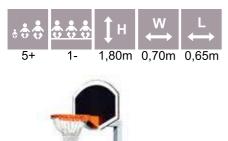

SPORTS EQUIPMENT

KPK03 Basketball construction

234

SPORTS EQUIPMENT

MFS100 MF FR Multiarena 6m x 4m

KPK02 Basketball construction for adults

KPK08 Basketball construction, backboard 1,2x0,9, ring with nylon net

KPK09 Basketball construction three heights

KPK01 Basketball construction for children

KPK03 Basketball construction with 3 rings TRIO

KPK04 Basketball construction for children

### KPK05 Basketball construction TEDDY BEAR

KPKR02 Urban basketball ring with chain-net