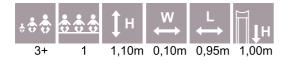

PLAY CENTRES

LM008 Slide BOB

LM011 Slide DAN

LM011-1 Slide DEE

÷÷; Η 2,51m 0,72m 4,14m 1,55m 1+ 1-3 7,64 0,72 3,72 4,14

W

3,72

4,01

4,09

3,95

88

LM010 Play Centre BRITA

LM009 Play Centre ANETE

LMK004 Play Centre PAULA

LM016 Play Centre AMANDA

4,70