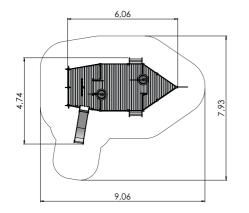

CON305

 $\begin{array}{c} CON304 \\ 1 \\ 2,50m \\ 5,54m \\ 4,78m \end{array}$ 

AMAZON

This product range inspired by the ornaments of nature people allows the children to embody brave little monkeys who fearlessly tackle new challenges. The Amazon adventure track develops the sense of balance and rhythm in children, enhances their stamina, and generates pure joy every time they manage to exceed their limits.

This range based on the folklore and ornaments of nature people fits both urban and rural environments adding value to every park and yard. Safe and durable climbing nets, walls and ladders as well as swings, slide tunnels and channels invite small adventurers to test themselves. An adventure track tailored to the specific surroundings can be assembled from the different products in the Amazon range according to the customer's request.

Amazon is suitable from the age of 4, but it can offer a multitude of activities to much older children as well.

Materials and installation: The Amazon range is made of durable laminated timber and it has been awarded the relevant quality certificates. Posts of laminated timber decorated with different ornaments are joined together using the innovative mortise joint. The cross-section of the posts is 100mm x 236mm and the nets between them are made of extremely durable 16mm steel rope designed for climbing which is coated with polyester and features plastic joints. The climbing wall with climbing rocks is made of waterproof birch plywood. The products are concreted to the ground using metal fittings. For the purpose of safety, it is recommended to use sand or rubber mats beneath the playground facilities.