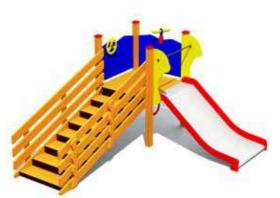

PLAY CENTRES

LM008 Slide BOB

LM011 Slide DAN

LM011-1 Slide DEE

÷÷; Η 2,51m 0,72m 4,14m 1,55m 1+ 1-3 7,64 0,72 3,72 4,14

W

3,72

4,01