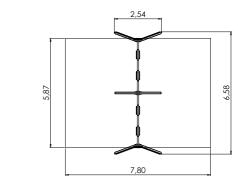

# **SWINGS**

K223 Circle swing 5 places

W

2,5m 5,76m 6,06m 1,35m

11,10

NEW!

Е

5

6,06

11,68

3+

5,76

SPR100-1 Tarzan's track with platform

**SWINGS** 

| KRK13 Rope swing set<br>BIRD NEST plastic d,1,2m |                                        |        |       |  |  |  |  |
|--------------------------------------------------|----------------------------------------|--------|-------|--|--|--|--|
| ***                                              | ÷;;;;;;;;;;;;;;;;;;;;;;;;;;;;;;;;;;;;; | ₩<br>↔ | ∏↓н   |  |  |  |  |
| 1+                                               | 1-6                                    | 1,20m  | 0,50m |  |  |  |  |