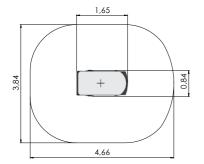

LM231-1 Play centre CARLOS

LM231 Play centre CARL

7,04

Forest red

L

7,80

4,51 8,27

W

6,90

Autumn standard

5,75

92

LM214 Play Centre HARRY

4,49

÷÷;

4-8