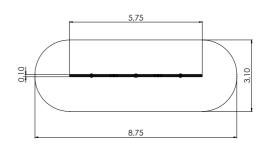

LM231-1 Play centre CARLOS

LM231 Play centre CARL

7,04

Forest red

L

7,80

4,51 8,27

W

6,90

Autumn standard

5,75

92

LM214 Play Centre HARRY

4,49

÷÷;

4-8