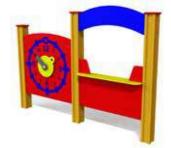

#### ACTIVITY PANELS AND CLIMBING WALLS

To further add diversity to our products we created a wide series of activity panels which make the playgrounds even more fascinating for children. The development-oriented activity panels create playful situations to teach children to calculate, solve puzzles, learn shapes, learn to tell time etc. This trains their memory, logical thinking and attentiveness. Learning has never been so simple and fun!

The appropriate activity panel can be selected instead of the standard panel while ordering a new playground, alternatively it can be ordered for an existing playground to refresh it and make it more fascinating for children. Climbing walls can be replaced with activity walls - just as activity panels are an alternative to standard panels. Both options add further attraction to the playground!