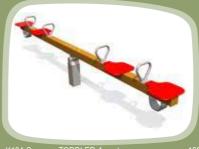

VL038 Spring swing CORA

VLI45 Spring swing BEETLE

VLI50 MF Spring swing DOCKY

VLI47 Spring swing PONY

VLI51 Spring swing PEGASUS

VLI48 See-saw CASPER

VLI54 Spring swing AICRAFT

K106 See-saw CLAM

K102 See-saw BUBBLE

K200 Stand on see-saw

K105 See-saw TODDLER 2 seats with backrests 168

K104 See-saw TODDLER 4 seats

K108 See-saw 4 seats

168

VLI49 Spring swing DUO

VL9008 TUBE with springs TUBO