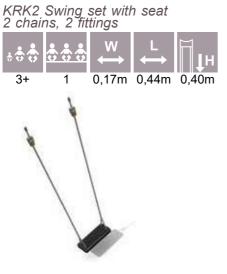

KRK14 Tyre swing set

158

SWINGS

SPR100-1 Tarzan's track with platform

KRK2 Swing set with seat

KRK11/KRK15 Rope swing

K008 AL Swing BELL-FLOWER 4 places (without seats and fittings)

7,80