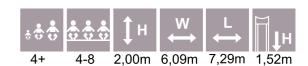

KM005 W MF Carousel TORNADO

LK20 W MF Sandbox - 2000x2000

Ø5,70

Ν

4+

Defying wind and storm, disregarding treacherous rocks and dangers, searching for major treasures – this is how some famous pirates who still inspire books or movies have secured their place in history. Our Pirate World range features those thrilling stories and allows every small daredevil to feel just like a fearless captain of a pirate ship!

The products in the Pirate World range consist of climbing nets, tracks, walls and ladders which develop stamina and sense of balance and where the small pirates boldly overcome all obstacles in their way. Racing down the slides, a true pirate captain defies winds and storms with the skull flag always proudly fluttering above his/her head!

Playgrounds of various level of difficulty come in bright colours to support the concept of the Pirate World. Fearless pirate captains on our playgrounds always sail before the wind – you're welcome to step on board!