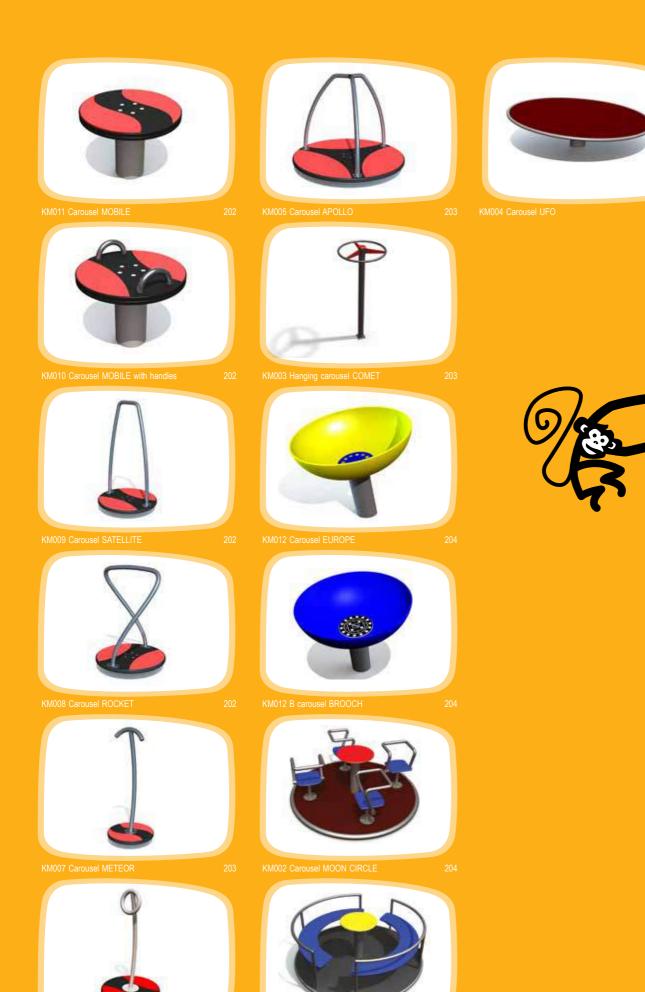

### **CAROUSELS**

KM011 Carousel MOBILE

KM010 Carousel MOBILE with handles

KM009 Carousel SATELLITE

KM008 Carousel ROCKET

### **CAROUSELS**

KM007 Carousel METEOR

KM006 Carousel STARLET

KM005 Carousel APOLLO

CAROUSELS

KM003 Hanging carousel COMET

KM012 Carousel EUROPE

KM012 B carousel BROOCH

KM002 Carousel MOON CIRCLE

KM001 Carousel SUN WHEEL

KM004 Carousel UFO

BALANCING, EXERCISE

204

PLP13 Spring beam

RK01 Trapeze of one height

3 TSV003 Push-up bars