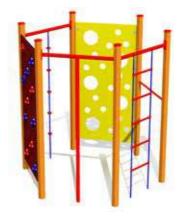

#### осто

Are those constructions skyscrapers, towering proudly skywards? Or alluring city lights, which promise exciting adventures? No, not at all. They are the noteworthy OCTO series products of special design, providing older children and teenagers with challenging experience.

The series has taken its name from the novel octagonal powder coated aluminium posts, which due to their solid grey colour are well suited even for the most modern environment. The acryl glass panels only deepen the impression of glass furnished tall buildings. In reality, it all has to do with durable glass panels of the type known from hockey fields.

The OCTO series reminds us of a big city where a person considers himself to be able to succeed! Who is the coolest, who is the fastest? Who will be a leader, who dares to take risks? Young people do not doubt themselves a bit, they just come and experience, create and conquer. The products are intended to provide older children wishing to test themselves with developing activity and physical effort. The products of the series enable to test one's endurance, coordination, balance and also courage. At the same time, the attractions ensure safe recreation and joy of playing.