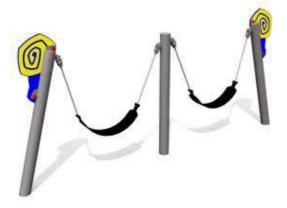

K113-3 Swing BABY SNAIL (with wrap around seat, double)

K110 Swing EAGLE 1 place (without seat and fittings)

K111 Swing EAGLE 2 places (without seats and fittings)