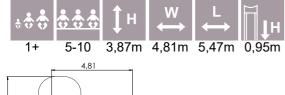

LM202-1 Play Centre MARIE

LM202-2 Play Centre MARION

LM202-3 Slide MARIUS

LM214-2 Play Centre with Climbing Frame HOLLY

LM223 Play Centre THERESA

LM224 Slide THEO

 I+
 3-6
 3,37m
 2,86m
 4,59m
 1,92m

 4,59
 4,59
 1,92m