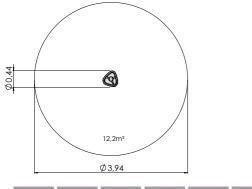

AMAZON

AMK001

AML003

W

2,65

AM300 AMAZON seesaw

W 3+ 0,55m 0,21m 3,60m 0,55m 2

COLOR OPTIONS:

AM500 AMAZON spring swing

AM400 AMAZON carousel

AM001

 $\begin{array}{c} & & & & \\ & & & \\ & & & \\ & & & \\ & & & \\ & & & \\ & & & \\ & & & \\ & & & \\ & & & \\ & & & \\ & & & \\ & & & \\ & & & \\ & & & \\ & & & \\ & & & \\ & & & \\ & & & \\ & & & \\ & & & \\ & & & \\ & & & \\ & & & \\ & & & \\ & & & \\ & & & \\ & & & \\ & & & \\ & & & \\ & & & \\ & & & \\ & & & \\ & & & \\ & & & \\ & & & \\ & & & \\ & & & \\ & & & \\ & & & \\ & & & \\ & & & \\ & & & \\ & & & \\ & & & \\ & & & \\ & & & \\ & & & \\ & & & \\ & & & \\ & & & \\ & & & \\ & & & \\ & & & \\ & & & \\ & & & \\ & & & \\ & & & \\ & & & \\ & & & \\ & & & \\ & & & \\ & & & \\ & & & \\ & & & \\ & & & \\ & & & \\ & & & \\ & & & \\ & & & \\ & & & \\ & & & \\ & & & \\ & & & \\ & & & \\ & & & \\ & & & \\ & & & \\ & & & \\ & & & \\ & & & \\ & & & \\ & & & \\ & & & \\ & & & \\ & & & \\ & & & \\ & & & \\ & & & \\ & & & \\ & & & \\ & & & \\ & & & \\ & & & \\ & & & \\ & & & \\ & & & \\ & & & \\ & & & \\ & & & \\ & & & \\ & & & \\ & & & \\ & & & \\ & & & \\ & & & \\ & & & \\ & & & \\ & & & \\ & & & \\ & & & \\ & & & \\ & & & \\ & & & \\ & & & \\ & & & \\ & & & \\ & & & \\ & & & \\ & & & \\ & & & \\ & & & \\ & & & \\ & & & \\ & & & \\ & & & \\ & & & \\ & & & \\ & & & \\ & & & \\ & & & \\ & & & \\ & & & \\ & & & \\ & & & \\ & & & \\ & & & \\ & & & \\ & & & \\ & & & \\ & & & \\ & & & \\ & & & \\ & & & \\ & & & \\ & & & \\ & & & \\ & & & \\ & & & \\ & & & \\ & & & \\ & & & \\ & & & \\ & & & \\ & & & \\ & & & \\ & & & \\ & & & \\ & & & \\ & & & \\ & & & \\ & & & \\ & & & \\ & & & \\ & & & \\ & & & \\ & & & \\ & & & \\ & & & \\ & & & \\ & & & \\ & & & \\ & & & \\ & & & \\ & & & \\ & & & \\ & & & \\ & & & \\ & & & \\ & & & \\ & & & \\ & & & \\ & & & \\ & & & \\ & & & \\ & & & \\ & & & \\ & & & \\ & & & \\ & & & \\ & & & \\ & & & \\ & & & \\ & & & \\ & & & \\ & & & \\ & & & \\ & & & \\ & & & \\ & & & \\ & & & \\ & & & \\ & & & \\ & & & \\ & & & \\ & & & \\ & & & \\ & & & \\ & & & \\ & & & \\ & & & \\ & & & \\ & & & \\ & & & \\ & & & \\ & & & \\ & & & \\ & & & \\ & & & \\ & & & \\ & & & \\ & & & \\ & & & \\ & & & \\ & & & \\ & & & \\ & & & \\ & & & \\ & & & \\ & & & \\ & & & \\ & & & \\ & & & \\ & & & & \\ & & & \\ & & & \\ & & & \\ & & & \\ & & & \\ & & & \\ & & & & \\ & & & \\ & & & \\ & & & \\ & & & \\ & & & & \\ & & & \\ & & & \\ & & & \\ & & & \\ & & & \\ & & & \\ & & & \\ & & & \\$ 