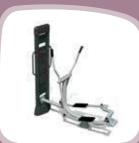

# BFCH15 Riding Trainer

BFCH18 Bicycle

VP003 3x6 Shelter with wooden floor

254

VP010 Shelter with wooden floor, 4x4,9m 24

VP006 4x6 Shelter

25

VP002 Shelter 3x4m