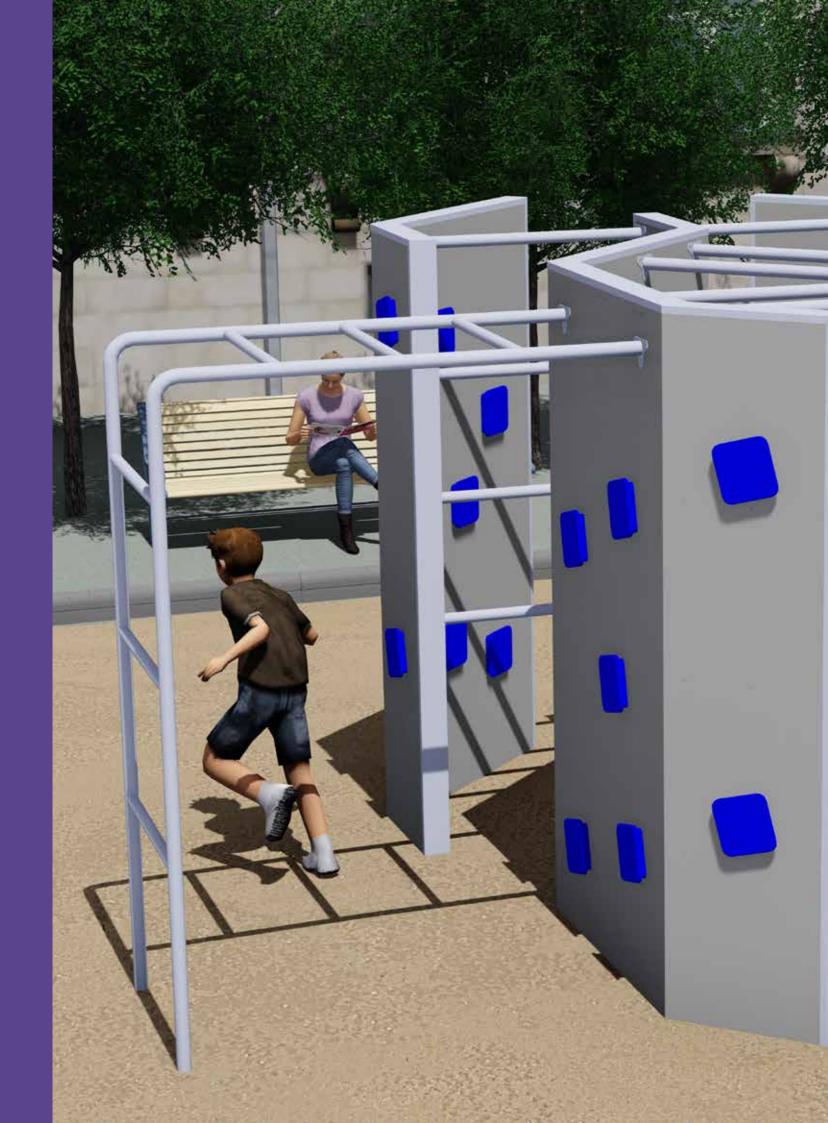

The new product line URBAN impresses with its powerful appearance. One gets the feeling of confronting something powerful and eternal. Indeed, the concrete-like heavy looking material is vandal-proof and extremely durable. You will be convinced immediately after setting a challenge to try yourself. The different labyrinths assembled from modules make one feel welcome and able to surmount obstacles. Come and demonstrate your skill!

The urban product line offers everything searched and expected by young people. They can demonstrate their strength and skill, quickness and invention, spirit and creativity. Grey colour tones refer to grafiti. Is this we are expecting? The modern urbanist design addresses both the admirers of modern architecture and the wildest artistic souls.

The attractions of the URBAN product line are easily installable. Powerful appearance hides high quality materials which combined with reinforced concrete and metal secure the best durability. Be the cities small or large – wherever there is URBAN, there are the young.