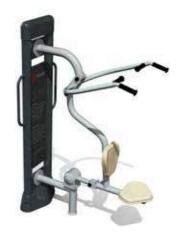

t A





BFCH-04-12-15 3D set A

| *** | *** | <b>1</b> н | ₩<br>↔ | $\stackrel{L}{\longleftrightarrow}$ |
|-----|-----|------------|--------|-------------------------------------|
| 12+ | 3   | 1,85m      | 2,89m  | 3,18m                               |



BFCH-02-12-15 3D set B





## BFCH-02-04-12 3D set D





#### BFCH-02-04-05 3D set C

| *** | ÷. | <b>1</b> н | ₩<br>↔ | $\stackrel{L}{\longleftrightarrow}$ |
|-----|----|------------|--------|-------------------------------------|
| 12+ | 3  | 1,85m      | 2,42m  | 2,57m                               |



237

OUTDOOR TRAINING

## BFCH-01-02-03-05-12 5D set B





## BFCH-02-03-04-05-12 5D set A



1D Main Pole

2,0m

2D Double Main Pole

3D Three-main Pole









2,0m

## BFCH01 Push chair







1,85m



### BFCH02 Pull Chair





## Tiptiptap

## Juhised

Istuge tooll seljaga seadra poole ja haidue käepidemeid mälene käepa Täugake jäuga aeglasett ülespoole ja oeglasett allin tagesli Karrake liigutust

#### Instructions

Entrust a chair with book based the equipment and avail its handles with both hands. Print amond slowly with force and recover slowly, Reneat the process.

20

WWW TIPTIPTAP.EE

#### BFCH03 Surfboard





BFCH05 Seated Pedal Trainer





#### BFCH08 Waist Movement Trainer



### BFCH04 Space Walker





BFCH06 Arm Wheel





### BFCH10 Wab Board



## BFCH12 Elliptical Cross Trainer

















## BFCH14 Taiji Wheels





# BFCH15 Riding Trainer



BFCH18 Bicycle



















VP003 3x6 Shelter with wooden floor

254



VP010 Shelter with wooden floor, 4x4,9m 24



VP006 4x6 Shelter

25