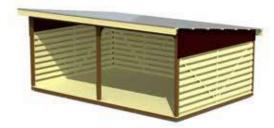

VP010 Shelter with wooden floor, 4x4,9m

VP006 4x6 Shelter (plastic roof and two walls)

VP004 3x6 Shelter (plastic roof and two walls)

| *** | <u> </u> | ‡н    | ₩<br>↔ | $\stackrel{L}{\longleftrightarrow}$ |
|-----|----------|-------|--------|-------------------------------------|
| 1+  | 15-30    | 2,84m | 3,00m  | 6,00m                               |

VP005 4x6 Shelter with wooden floor (two walls and plastic roof)

1+ 10-20 2,50m 4,00m 6,00m

33