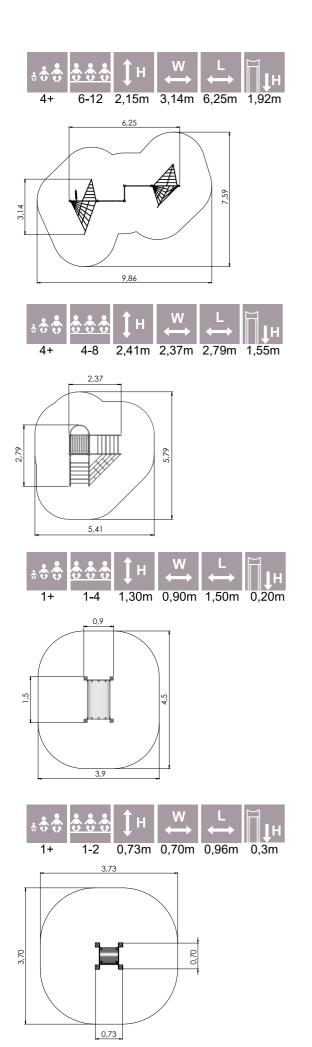

LM231-1 Play centre CARLOS

LM231 Play centre CARL

7,04

Forest red

L

7,80

4,51 8,27

W

6,90

Autumn standard

5,75

92

LM214 Play Centre HARRY

4,49

÷÷;

4-8