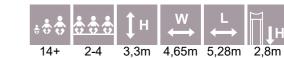

#### **URBAN**

URBAN

CON203

#### **URBAN**

| CON303 | 1н    | $\stackrel{L}{\longleftrightarrow}$ | ₩<br>↔ |
|--------|-------|-------------------------------------|--------|
|        | 2,50m | 4,43m                               | 3,25m  |