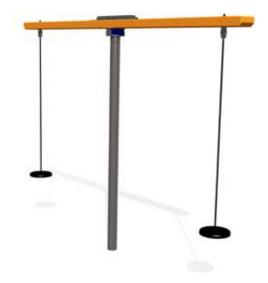

VL038 Spring swing CORA

VLI45 Spring swing BEETLE

VLI50 MF Spring swing DOCKY

VLI47 Spring swing PONY

VLI51 Spring swing PEGASUS

VLI48 See-saw CASPER

VLI54 Spring swing AICRAFT

K106 See-saw CLAM

K102 See-saw BUBBLE

K200 Stand on see-saw

K105 See-saw TODDLER 2 seats with backrests 168

K104 See-saw TODDLER 4 seats

K108 See-saw 4 seats

168

VLI49 Spring swing DUO

VL9008 TUBE with springs TUBO