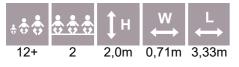

BFCH08 Waist Movement Trainer 244

BFCH10 Wab Board

BFCH03 Surfboard

BFCH12 Elliptical Cross Trainer 245 PRL- RB1 Recumbent bike

BFCH-04-12 2D set A

BFCH-04-12-15 3D set A

| *** | *** | <b>1</b> н | ₩<br>↔ | $\stackrel{L}{\longleftrightarrow}$ |
|-----|-----|------------|--------|-------------------------------------|
| 12+ | 3   | 1,85m      | 2,89m  | 3,18m                               |