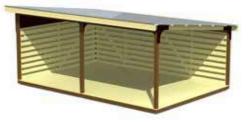

IPPB02 Park bench on concrete legs KOSE

PP100 Park bench PLAZA

CC01 Changing cabin

OUTDOOR FURNITURE

VP001 Shelter with wooden floor, 3x4m (two walls and plastic roof)

VP003 3x6 Shelter with wooden floor (two walls and plastic roof)

VP010 Shelter with wooden floor, 4x4,9m

VP006 4x6 Shelter (plastic roof and two walls)

VP004 3x6 Shelter (plastic roof and two walls)

| *** | <u> </u> | ‡н    | ₩<br>↔ | $\stackrel{L}{\longleftrightarrow}$ |
|-----|----------|-------|--------|-------------------------------------|
| 1+  | 15-30    | 2,84m | 3,00m  | 6,00m                               |