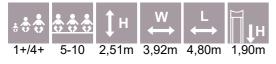

PLAY CENTRES

LM008 Slide BOB

LM011 Slide DAN

LM011-1 Slide DEE

÷÷; Η 2,51m 0,72m 4,14m 1,55m 1+ 1-3 7,64 0,72 3,72 4,14

W

3,72

4,01