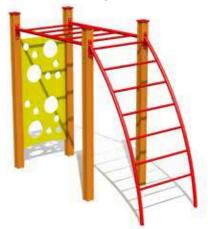

**Maria** 

RS120 Climbing frame TRIANGULUM

0100300 Climbing Pyramid h. 3m

140 (

RS001 Climbing frame RHINO

RS105 Climbing frame RAINBOW

RS212 Climbing frame CAT

RS101 CHEESE WALL

RS112-2 Climbing frame VIVO M

RS112 Three-part climbing frame VIVO

RS115 Climbing frame SPIDERWEB

RS116 Climbing frame MONKEY

RS116-1 Climbing frame MONKEY BIG (plastic wall)

RS111 Climbing frame LADDER

RS106 Climbing frame MICE