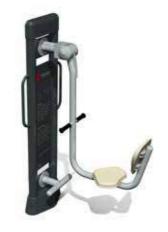

-----------|--------|-------------------------------------|
| 12+ | 3  | 1,85m      | 2,42m  | 2,57m                               |



237

OUTDOOR TRAINING

## BFCH-01-02-03-05-12 5D set B





## BFCH-02-03-04-05-12 5D set A



1D Main Pole

2,0m

2D Double Main Pole

3D Three-main Pole









2,0m

## BFCH01 Push chair







1,85m



### BFCH02 Pull Chair





## Tiptiptap

## Juhised

Istuge tooll seljaga seadra poole ja haidue käepidemeid mälene käepa Täugake jäuga aeglasett ülespoole ja oeglasett allin tagesli Karrake liigutust

#### Instructions

Entrust a chair with book based the equipment and avail its handles with both hands. Print amond slowly with force and recover slowly, Reneat the process.

20

WWW TIPTIPTAP.EE

#### BFCH03 Surfboard





BFCH05 Seated Pedal Trainer





#### BFCH08 Waist Movement Trainer



### BFCH04 Space Walker





BFCH06 Arm Wheel





### BFCH10 Wab Board



## BFCH12 Elliptical Cross Trainer

















## BFCH14 Taiji Wheels





# BFCH15 Riding Trainer



BFCH18 Bicycle



















VP003 3x6 Shelter with wooden floor

254



VP010 Shelter with wooden floor, 4x4,9m 24



VP006 4x6 Shelter

25



VP002 Shelter 3x4m









OUTDOOR FURNITURE

IPPS01 Park bench SAKU







007 Park Bench RUST

258



IPPB03 Park bench on concrete legs RAE



PP101 Park bench ROMANTICO

258











PPK02 Park bench HARKU



IPPT01 Park bench TARTU



IPPK03 Swing bench LUIGE



PP303 Park bench KEILA S+



PPB403 Park bench on concrete legs KUNDA S+ 257



PP302 Park bench KEILA S

IPPB01 Park bench on concrete legs KERNU

PPB402 Par