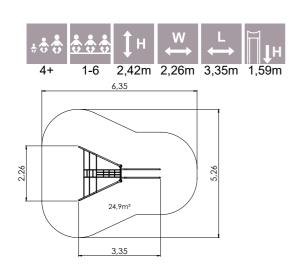

MM122-1 Playship GUSTAV VASA 2 (wheelchair accessible)

MM119 Playship FRAM

| *** | ÷.   | <b>1</b> н | ₩<br>↔ | $\stackrel{L}{\longleftrightarrow}$ | Птн   |
|-----|------|------------|--------|-------------------------------------|-------|
| 4+  | 8-16 | 4,05m      | 3,08m  | 8,63m                               | 1,55m |