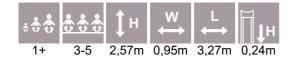

PLAY CENTRES

LM008 Slide BOB

LM011 Slide DAN

LM011-1 Slide DEE

÷÷; Η 2,51m 0,72m 4,14m 1,55m 1+ 1-3 7,64 0,72 3,72 4,14

W

3,72

4,01