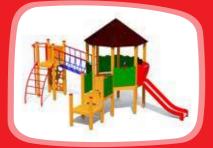

PLAY CENTRES

LM008 Slide BOB

LM011 Slide DAN

LM011-1 Slide DEE

÷÷; Η 2,51m 0,72m 4,14m 1,55m 1+ 1-3 7,64 0,72 3,72 4,14

W

3,72

4,01

4,09

3,95

88

LM010 Play Centre BRITA

LM009 Play Centre ANETE

LMK004 Play Centre PAULA

LM016 Play Centre AMANDA

4,70