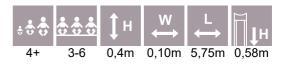

6,06

11,68

3+

5,76

SPR100-1 Tarzan's track with platform

**SWINGS** 

| KRK13 Rope swing set<br>BIRD NEST plastic d,1,2m |                                        |        |       |  |  |  |  |
|--------------------------------------------------|----------------------------------------|--------|-------|--|--|--|--|
| ***                                              | ÷;;;;;;;;;;;;;;;;;;;;;;;;;;;;;;;;;;;;; | ₩<br>↔ | ∏↓н   |  |  |  |  |
| 1+                                               | 1-6                                    | 1,20m  | 0,50m |  |  |  |  |