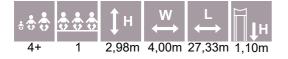

KRK14 Tyre swing set

158

SWINGS

SPR100-1 Tarzan's track with platform

KRK2 Swing set with seat

KRK11/KRK15 Rope swing

K008 AL Swing BELL-FLOWER 4 places (without seats and fittings)

7,80

Autumn standard

K115 Y Swing BELL-FLOWER 3 places (1+2) (without seats and fittings)