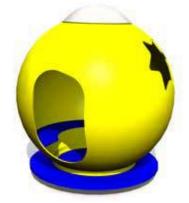

KM005 W MF Carousel TORNADO

LK20 W MF Sandbox - 2000x2000

Ø5,70

Ν

4+

Defying wind and storm, disregarding treacherous rocks and dangers, searching for major treasures – this is how some famous pirates who still inspire books or movies have secured their place in history. Our Pirate World range features those thrilling stories and allows every small daredevil to feel just like a fearless captain of a pirate ship!

The products in the Pirate World range consist of climbing nets, tracks, walls and ladders which develop stamina and sense of balance and where the small pirates boldly overcome all obstacles in their way. Racing down the slides, a true pirate captain defies winds and storms with the skull flag always proudly fluttering above his/her head!

Playgrounds of various level of difficulty come in bright colours to support the concept of the Pirate World. Fearless pirate captains on our playgrounds always sail before the wind – you're welcome to step on board!