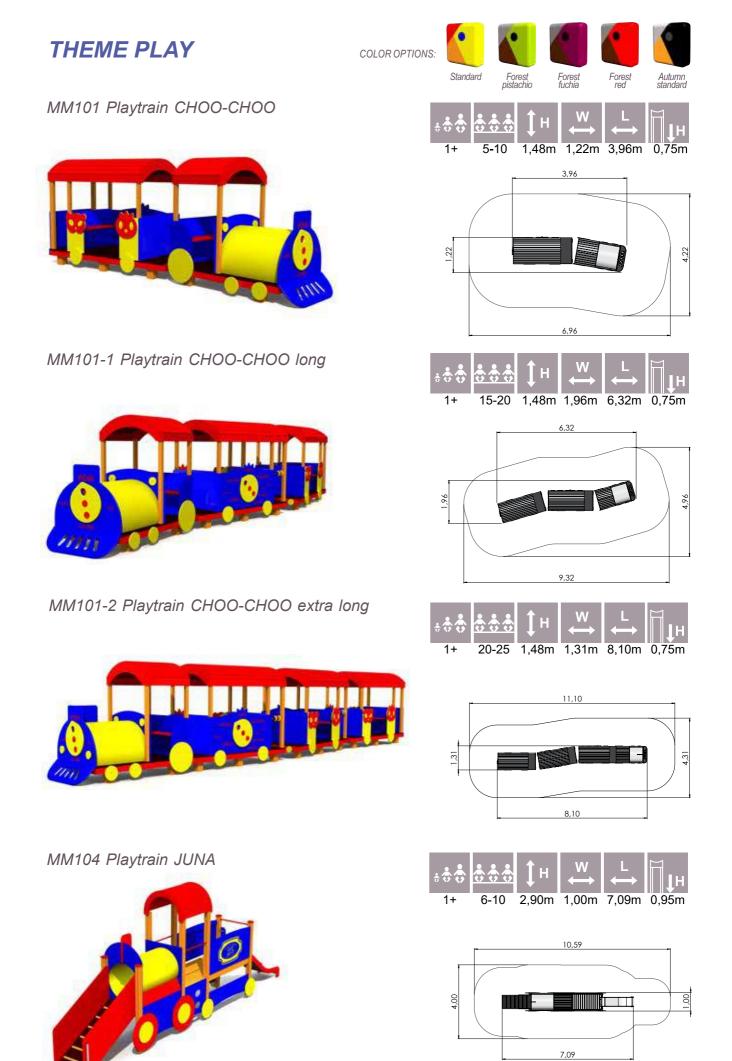

LMK003-1 Play Centre BABY

MM400 Playhouse BUFFET

THEME PLAY

MM110 Playcar AMBULANCE

167

MM132 AIRPLANE small

AW11 Play fence

AW08 Activity wall ARITHMETICS 2

THEME PLAY

MM103 Playtrain GALAXY EXPRESS

MM177 Playship EMILY

Autumn standard

LM301 Playship GRANT

MM125 Playship SKIFF

MM122 Playship GUSTAV VASA

THEME PLAY