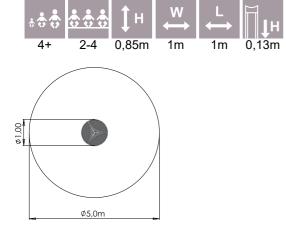

KM005 W MF Carousel TORNADO

LK20 W MF Sandbox - 2000x2000

Ø5,70

Ν

4+

Defying wind and storm, disregarding treacherous rocks and dangers, searching for major treasures – this is how some famous pirates who still inspire books or movies have secured their place in history. Our Pirate World range features those thrilling stories and allows every small daredevil to feel just like a fearless captain of a pirate ship!