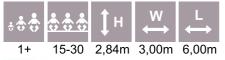

VP005 4x6 Shelter with wooden floor (two walls and plastic roof)

1+ 10-20 2,50m 4,00m 6,00m

33