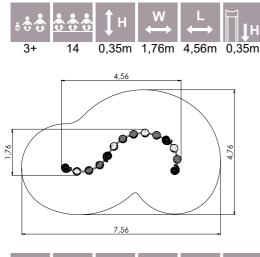

LM231-1 Play centre CARLOS

LM231 Play centre CARL

7,04

Forest red

L

7,80

4,51 8,27

W

6,90

Autumn standard

5,75

92

LM214 Play Centre HARRY

4,49

÷÷;

4-8