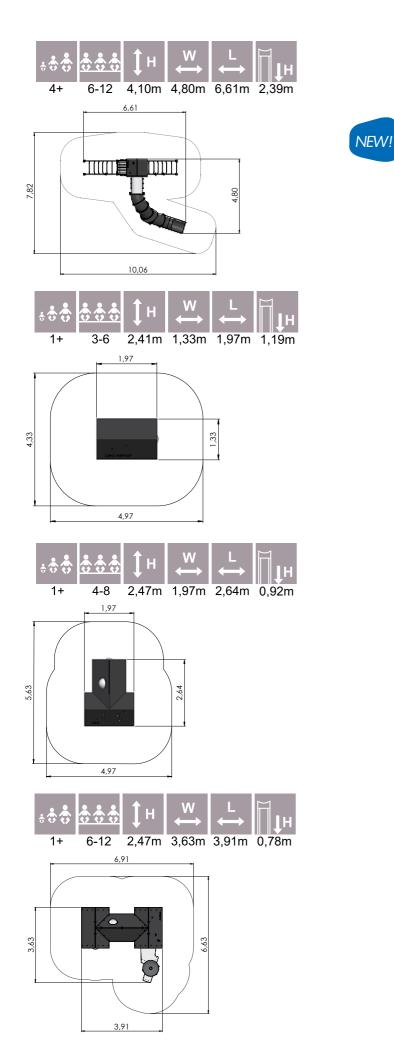

Six-strand PES cover braided steel ropes | Six-strand PES cover braided steel |  |
| Slides         | Stainless steel and HDPE plastic         | Stainless steel and HDPE plastic   |  |
| Stairs         | Laminated wood                           | Plastic covered laminated wood     |  |
| Climbing grips | HDPE plastic                             | HDPE plastic                       |  |
| Fixings        | Stainless steel                          | Stainless steel                    |  |





Z002 Play Centre CEPHEUS



Z003 Play Centre URSA MINOR





















COLOR OPTIONS:

Zodiac

Z004 Play Centre LACERTA







Z007 Play Centre CANES VENATICI







Z008 Play Centre LIBRA











COLOR OPTIONS:



Z009 Play Centre CASSIOPEIA







Z010 Play Centre AQUILA











NEW!









Z005 Playhouse LEO MINOR



Z006 Playhouse LEO



Z011 Playhouse ARIES





COLOR OPTIONS:

Zodiac

Z201 Climbing frame VEGA



K002 Z Swing CROX 2 places (without seats and fittings)



K008 Z Swing CROX 4 places (without seats and fittings)



K009 Z Swing CROX 6 places (without seats and fittings)





















TKR001 Z ZODIAC COMPASS



VLI44 Z Spring swing FLOWER



LK20 Z Sandbox - 2000x2000



















COLOR OPTIONS:



LKL001 Z Flower-shaped sandbox table



BL01 Spring swing SPUTNIK



BL02 Slide SPUTNIK



**BL03 Carousel SPUTNIK** 















| Posts             | Laminated<br>wood                              | Powder coated aluminium                               |
|-------------------|------------------------------------------------|---------------------