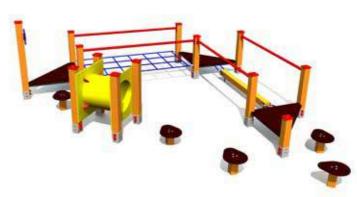

CON305

 $\begin{array}{c} CON304 \\ 1 \\ 2,50m \\ 5,54m \\ 4,78m \end{array}$ 

AMAZON

This product range inspired by the ornaments of nature people allows the children to embody brave little monkeys who fearlessly tackle new challenges. The Amazon adventure track develops the sense of balance and rhythm in children, enhances their stamina, and generates pure joy every time they manage to exceed their limits.

This range based on the folklore and ornaments of nature people fits both urban and rural environments adding value to every park and yard. Safe and durable climbing nets, walls and ladders as well as swings, slide tunnels and channels invite small adventurers to test themselves. An adventure track tailored to the specific surroundings can be assembled from the different products in the Amazon range according to the customer's request.

Amazon is suitable from the age of 4, but it can offer a multitude of activities to much older children as well.

Materials and installation: The Amazon range is made of durable laminated timber and it has been awarded the relevant quality certificates. Posts of laminated timber decorated with different ornaments are joined together using the innovative mortise joint. The cross-section of the posts is 100mm x 236mm and the nets between them are made of extremely durable 16mm steel rope designed for climbing which is coated with polyester and features plastic joints. The climbing wall with climbing rocks is made of waterproof birch plywood. The products are concreted to the ground using metal fittings. For the purpose of safety, it is recommended to use sand or rubber mats beneath the playground facilities.