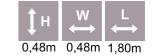

IPPT12 Park bench TISKRE

 $\begin{array}{c|c} \uparrow H & \stackrel{W}{\longleftrightarrow} & \stackrel{L}{\longleftrightarrow} \\ 0,88m & 0,60m & 1,60m \end{array}$ 

PP203 Park bench KIILI

 $\begin{array}{c} \text{IPPS03 Table SAUE} \\ \hline \uparrow H & \longleftrightarrow & \downarrow \\ 0,75m & 0,74m & 1,60m \end{array}$ 