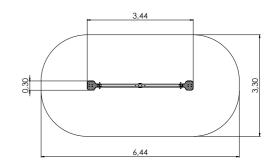

AMAZON

AMK001

AML003

W

2,65

AM300 AMAZON seesaw

W 3+ 0,55m 0,21m 3,60m 0,55m 2

COLOR OPTIONS: