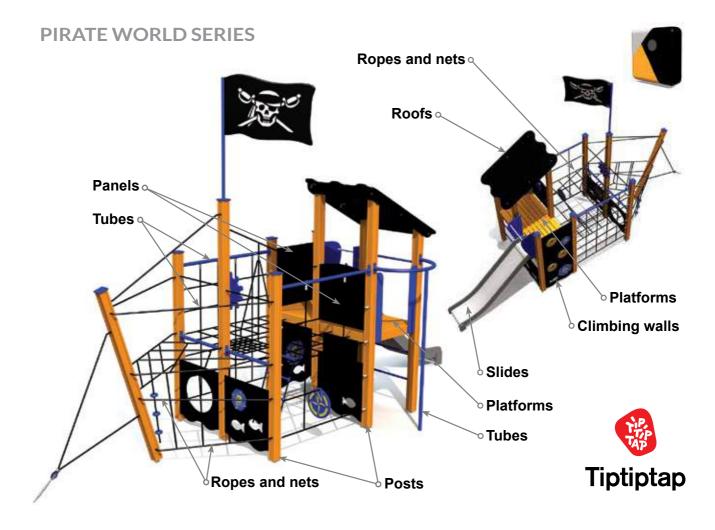

KM005 W MF Carousel TORNADO

LK20 W MF Sandbox - 2000x2000

Ø5,70

Ν

4+

Defying wind and storm, disregarding treacherous rocks and dangers, searching for major treasures – this is how some famous pirates who still inspire books or movies have secured their place in history. Our Pirate World range features those thrilling stories and allows every small daredevil to feel just like a fearless captain of a pirate ship!

The products in the Pirate World range consist of climbing nets, tracks, walls and ladders which develop stamina and sense of balance and where the small pirates boldly overcome all obstacles in their way. Racing down the slides, a true pirate captain defies winds and storms with the skull flag always proudly fluttering above his/her head!

Playgrounds of various level of difficulty come in bright colours to support the concept of the Pirate World. Fearless pirate captains on our playgrounds always sail before the wind – you're welcome to step on board!