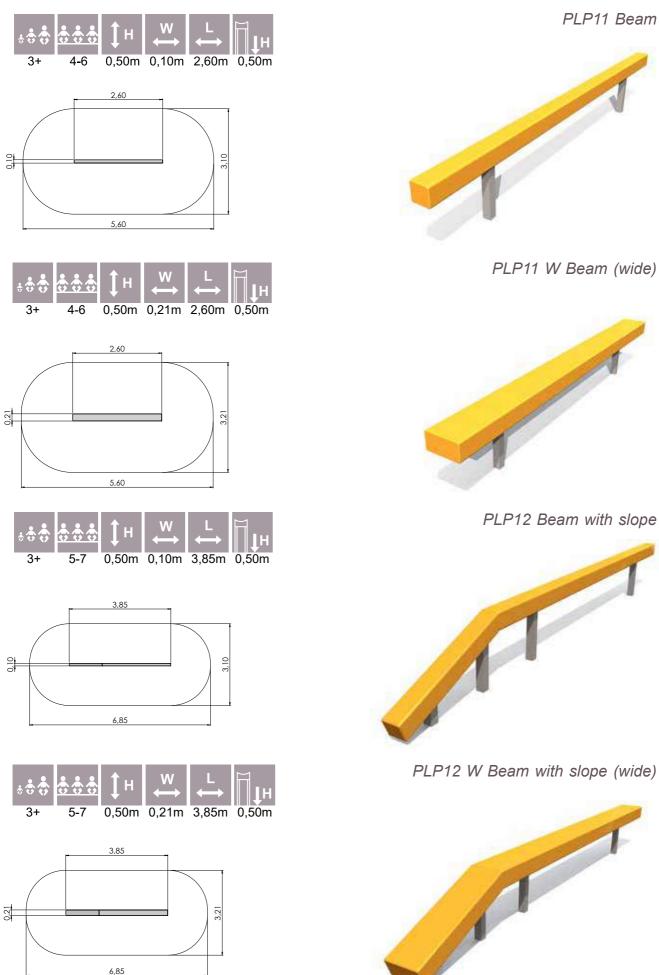

217

PLP11 Beam

PLP11 W Beam (wide)

0

BALANCING, EXERCISE

PLP12 W Beam with slope (wide)

PLP13 Spring beam

PLP15 Balance beam