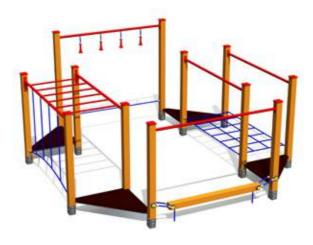

KM005 W MF Carousel TORNADO

LK20 W MF Sandbox - 2000x2000

Ø5,70

Ν

4+

Defying wind and storm, disregarding treacherous rocks and dangers, searching for major treasures – this is how some famous pirates who still inspire books or movies have secured their place in history. Our Pirate World range features those thrilling stories and allows every small daredevil to feel just like a fearless captain of a pirate ship!

The products in the Pirate World range consist of climbing nets, tracks, walls and ladders which develop stamina and sense of balance and where the small pirates boldly overcome all obstacles in their way. Racing down the slides, a true pirate captain defies winds and storms with the skull flag always proudly fluttering above his/her head!

Playgrounds of various level of difficulty come in bright colours to support the concept of the Pirate World. Fearless pirate captains on our playgrounds always sail before the wind – you're welcome to step on board!