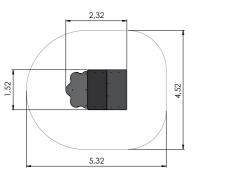

LM231-1 Play centre CARLOS

LM231 Play centre CARL

7,04

Forest red

L

7,80

4,51 8,27

W

6,90

Autumn standard

5,75

92

LM214 Play Centre HARRY

4,49

÷÷;

4-8