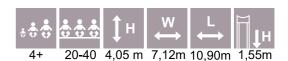

MM122-1 Playship GUSTAV VASA 2 (wheelchair accessible)

MM119 Playship FRAM

| *** | ÷.   | <b>1</b> н | ₩<br>↔ | $\stackrel{L}{\longleftrightarrow}$ | Птн   |
|-----|------|------------|--------|-------------------------------------|-------|
| 4+  | 8-16 | 4,05m      | 3,08m  | 8,63m                               | 1,55m |