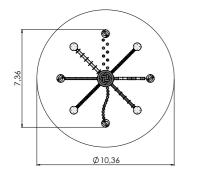

# **SWINGS**

K223 Circle swing 5 places

W

2,5m 5,76m 6,06m 1,35m

11,10

NEW!

Е

5

6,06

11,68

3+

5,76

SPR100-1 Tarzan's track with platform

**SWINGS** 

| KRK13 Rope swing set<br>BIRD NEST plastic d,1,2m |                                        |        |       |  |  |  |  |
|--------------------------------------------------|----------------------------------------|--------|-------|--|--|--|--|
| ***                                              | ÷;;;;;;;;;;;;;;;;;;;;;;;;;;;;;;;;;;;;; | ₩<br>↔ | ∏↓н   |  |  |  |  |
| 1+                                               | 1-6                                    | 1,20m  | 0,50m |  |  |  |  |