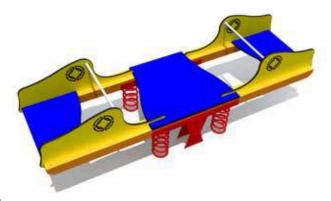

VL038 Spring swing CORA

VLI45 Spring swing BEETLE

VLI50 MF Spring swing DOCKY

VLI47 Spring swing PONY

VLI51 Spring swing PEGASUS

VLI48 See-saw CASPER

VLI54 Spring swing AICRAFT

K106 See-saw CLAM

K102 See-saw BUBBLE

K200 Stand on see-saw

K105 See-saw TODDLER 2 seats with backrests 168

K104 See-saw TODDLER 4 seats

K108 See-saw 4 seats

168

VLI49 Spring swing DUO

VL9008 TUBE with springs TUBO