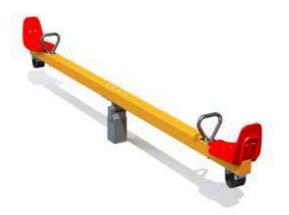

VL038 Spring swing CORA

VLI45 Spring swing BEETLE

VLI50 MF Spring swing DOCKY

VLI47 Spring swing PONY

VLI51 Spring swing PEGASUS

VLI48 See-saw CASPER

VLI54 Spring swing AICRAFT

K106 See-saw CLAM

K102 See-saw BUBBLE

K200 Stand on see-saw

K105 See-saw TODDLER 2 seats with backrests 168

K104 See-saw TODDLER 4 seats

K108 See-saw 4 seats

168

VLI49 Spring swing DUO

VL9008 TUBE with springs TUBO