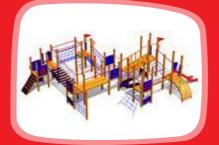

# **PLAY CENTRES**

LM220-1 Play Centre WILHELM

8-16 4,34m 4,35m 8,67m 1,55m

н

 $\odot$ 

4+

LM311-1 Play Centre MARGOT

PLAY CENTRES