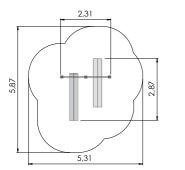

Amazon is suitable from the age of 4, but it can offer a multitude of activities to much older children as well.

Materials and installation: The Amazon range is made of durable laminated timber and it has been awarded the relevant quality certificates. Posts of laminated timber decorated with different ornaments are joined together using the innovative mortise joint. The cross-section of the posts is 100mm x 236mm and the nets between them are made of extremely durable 16mm steel rope designed for climbing which is coated with polyester and features plastic joints. The climbing wall with climbing rocks is made of waterproof birch plywood. The products are concreted to the ground using metal fittings. For the purpose of safety, it is recommended to use sand or rubber mats beneath the playground facilities.