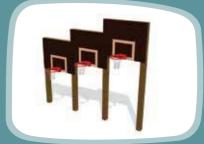

KPK09 Basketball construction three heights

KPK01 Basketball construction for children

KPK03 Basketball construction with 3 rings TRIO

KPK04 Basketball construction for children