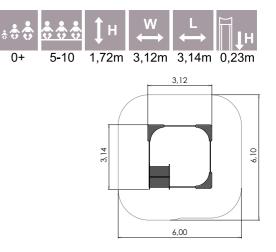

LM202-1 Play Centre MARIE

LM202-2 Play Centre MARION

LM202-3 Slide MARIUS

LM214-2 Play Centre with Climbing Frame HOLLY

LM223 Play Centre THERESA

LM224 Slide THEO

 I+
 3-6
 3,37m
 2,86m
 4,59m
 1,92m

 4,59
 4,59
 1,92m