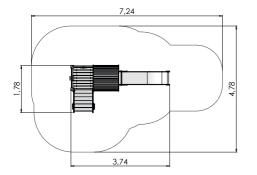

LM202-1 Play Centre MARIE

LM202-2 Play Centre MARION

LM202-3 Slide MARIUS

LM214-2 Play Centre with Climbing Frame HOLLY

LM223 Play Centre THERESA

LM224 Slide THEO

 I+
 3-6
 3,37m
 2,86m
 4,59m
 1,92m

 4,59
 4,59
 1,92m