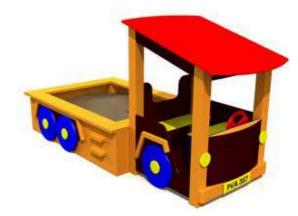

AMAZON

AMK001

AML003

W

2,65

AM300 AMAZON seesaw

W 3+ 0,55m 0,21m 3,60m 0,55m 2

COLOR OPTIONS: