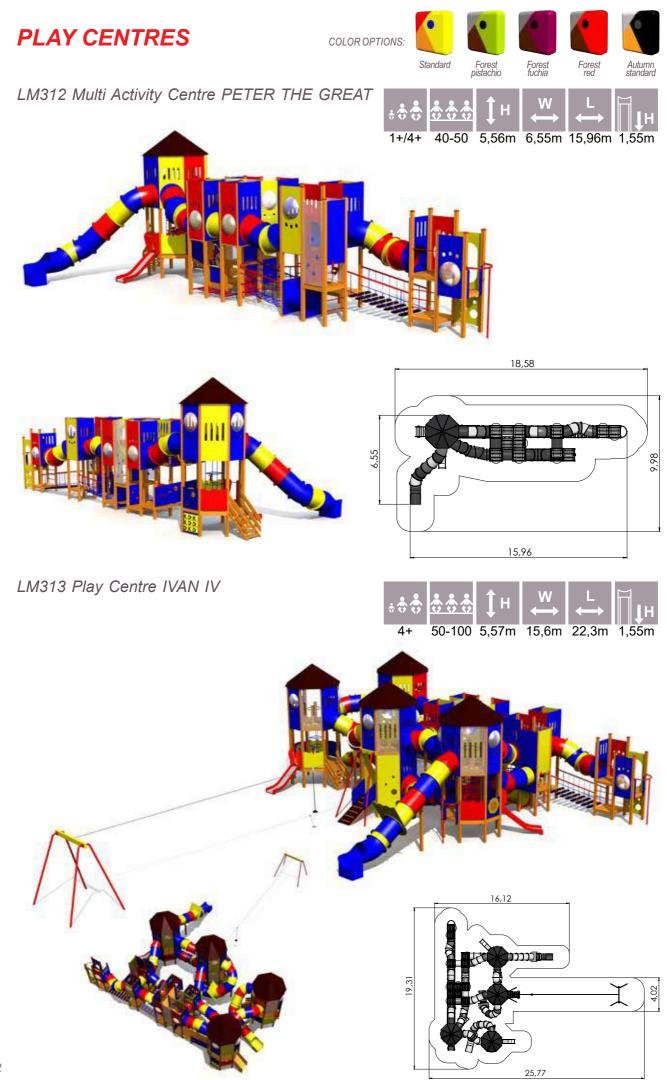

LM300-5 Multi Activity Centre OLD TOWN Midi

LM300-4 Multi Activity Centre OLD TOWN Maxi 122

LM220-1 Play Centre WILHELM

LM311-1 Play Centre MARGOT

LM311 Multi Activity Centre KATARIINA

LM312 Multi Activity Centre PETER THE GREAT 126

LM313 Play Centre IVAN IV

| Colours                                                    |                | PE                                       | MF                                 |
|------------------------------------------------------------|----------------|------------------------------------------|------------------------------------|
| Plastic panels<br>Pantone 383, RAL4004<br>RAL3020, RAL1023 | Posts          | Laminated wood                           | Powder coated aluminium            |
| Laminated wood posts<br>TM1803 (Teknos)<br>TM1804 (Teknos) | Platforms      | Laminated wood                           | Plastic covered laminated wood     |
| Aluminium posts<br>RAL1037, RAL8007                        | Panels         | HDPE plastic                             | HDPE plastic                       |
| Ropes<br>RAL9011, RAL5005                                  | Climbing walls | HDPE plastic                             | HDPE plastic                       |
| Metal parts (tubes, ect)<br>RAL7046, RAL3020               | Roofs          | HDPE plastic                             | HDPE plastic                       |
|                                                            | Tubes          | Zinced and powder coated steel           | Zinced and powder coated steel     |
| Summer                                                     | Ropes and nets | Six-strand PES cover braided steel ropes | Six-strand PES cover braided steel |
| _                                                          | Slides         | Stainless steel and HDPE plastic         | Stainless steel and HDPE plastic   |
| Autumn                                                     | Stairs         | Laminated wood                           | Plastic covered laminated wood     |
|                                                            | Climbing grips | HDPE plastic                             | HDPE plastic                       |
| Forest                                                     | Fixings        | Stainless steel                          | Stainless steel                    |