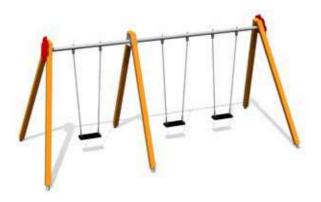

# **SWINGS**

K223 Circle swing 5 places

W

2,5m 5,76m 6,06m 1,35m

11,10

NEW!

Е

5

6,06

11,68

3+

5,76

SPR100-1 Tarzan's track with platform

**SWINGS** 

| KRK13 Rope swing set<br>BIRD NEST plastic d,1,2m |                                        |        |       |  |  |  |  |
|--------------------------------------------------|----------------------------------------|--------|-------|--|--|--|--|
| ***                                              | ÷;;;;;;;;;;;;;;;;;;;;;;;;;;;;;;;;;;;;; | ₩<br>↔ | ∏↓н   |  |  |  |  |
| 1+                                               | 1-6                                    | 1,20m  | 0,50m |  |  |  |  |