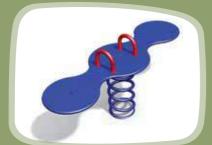

KRK14 Tyre swing set, 2 chains 2 fittings

VLO36 Spring swing KITTY

VLO37 Spring swing TIBBY

VLO33 Spring swing BRUNO

VLO34 Spring swing ALEX

VLO35 Spring swing MOBI

VL049 Spring swing SPEEDY

VL039 Spring swing WILBUR

#### VLO36 Spring swing KITTY

VLO37 Spring swing TIBBY

VLO33 Spring swing BRUNO

VLO34 Spring swing ALEX

VLO35 Spring swing MOBI

VL039 Spring swing WILBUR

VL040 Torsion spring swing MAX

SPRING SWINGS SEE-SAWS