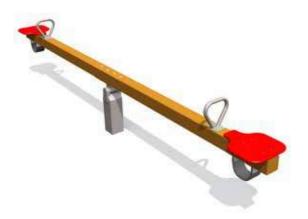

AMAZON

AMK001

AML003

W

2,65

AM300 AMAZON seesaw

W 3+ 0,55m 0,21m 3,60m 0,55m 2

COLOR OPTIONS: