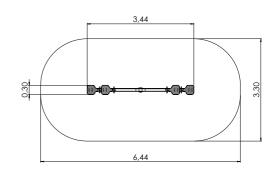

AMAZON

AMK001

AML003

W

2,65

AM300 AMAZON seesaw

W 3+ 0,55m 0,21m 3,60m 0,55m 2

COLOR OPTIONS: