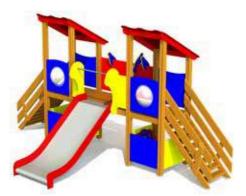

CON305

 $\begin{array}{c} CON304 \\ 1 \\ 2,50m \\ 5,54m \\ 4,78m \end{array}$ 

AMAZON

This product range inspired by the ornaments of nature people allows the children to embody brave little monkeys who fearlessly tackle new challenges. The Amazon adventure track develops the sense of balance and rhythm in children, enhances their stamina, and generates pure joy every time they manage to exceed their limits.

This range based on the folklore and ornaments of nature people fits both urban and rural environments adding value to every park and yard. Safe and durable climbing nets, walls and ladders as well as swings, slide tunnels and channels invite small adventurers to test themselves. An adventure track tailored to the specific surroundings can be assembled from the different products in the Amazon range according to the customer's request.

Amazon is suitable from the age of 4, but it can offer a multitude of activities to much older children as well.

Materials and installation: The Amazon range is made of durable laminated timber and it has been awarded the relevant quality certificates. Posts of laminated timber decorated with different ornaments are joined together using the innovative mortise joint. The cross-section of the posts is 100mm x 236mm and the nets between them are made of extremely durable 16mm steel rope designed for climbing which is coated with polyester and features plastic joints. The climbing wall with climbing rocks is made of waterproof birch plywood. The products are concreted to the ground using metal fittings. For the purpose of safety, it is recommended to use sand or rubber mats beneath the playground facilities.