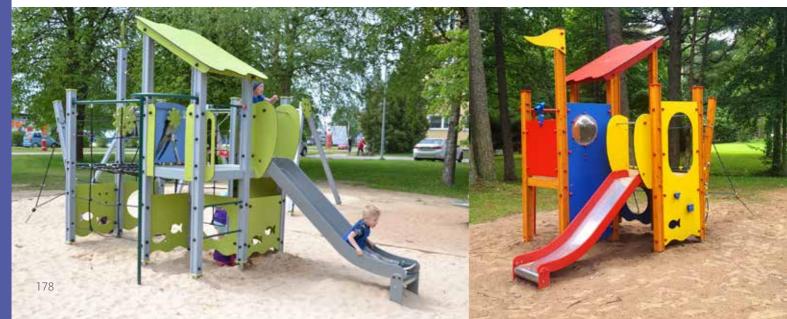

KM005 W MF Carousel TORNADO

LK20 W MF Sandbox - 2000x2000

Ø5,70

Ν

4+

Defying wind and storm, disregarding treacherous rocks and dangers, searching for major treasures – this is how some famous pirates who still inspire books or movies have secured their place in history. Our Pirate World range features those thrilling stories and allows every small daredevil to feel just like a fearless captain of a pirate ship!

The products in the Pirate World range consist of climbing nets, tracks, walls and ladders which develop stamina and sense of balance and where the small pirates boldly overcome all obstacles in their way. Racing down the slides, a true pirate captain defies winds and storms with the skull flag always proudly fluttering above his/her head!

Playgrounds of various level of difficulty come in bright colours to support the concept of the Pirate World. Fearless pirate captains on our playgrounds always sail before the wind – you're welcome to step on board!