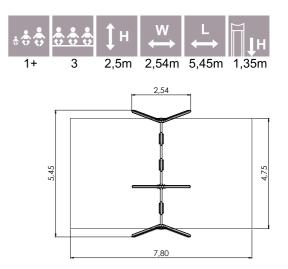

# **SWINGS**

K223 Circle swing 5 places

W

2,5m 5,76m 6,06m 1,35m

11,10

NEW!

Е

5

6,06

11,68

3+

5,76

SPR100-1 Tarzan's track with platform

**SWINGS** 

| KRK13 Rope swing set<br>BIRD NEST plastic d,1,2m |                                        |        |       |  |  |  |  |
|--------------------------------------------------|----------------------------------------|--------|-------|--|--|--|--|
| ***                                              | ÷;;;;;;;;;;;;;;;;;;;;;;;;;;;;;;;;;;;;; | ₩<br>↔ | ∏↓н   |  |  |  |  |
| 1+                                               | 1-6                                    | 1,20m  | 0,50m |  |  |  |  |