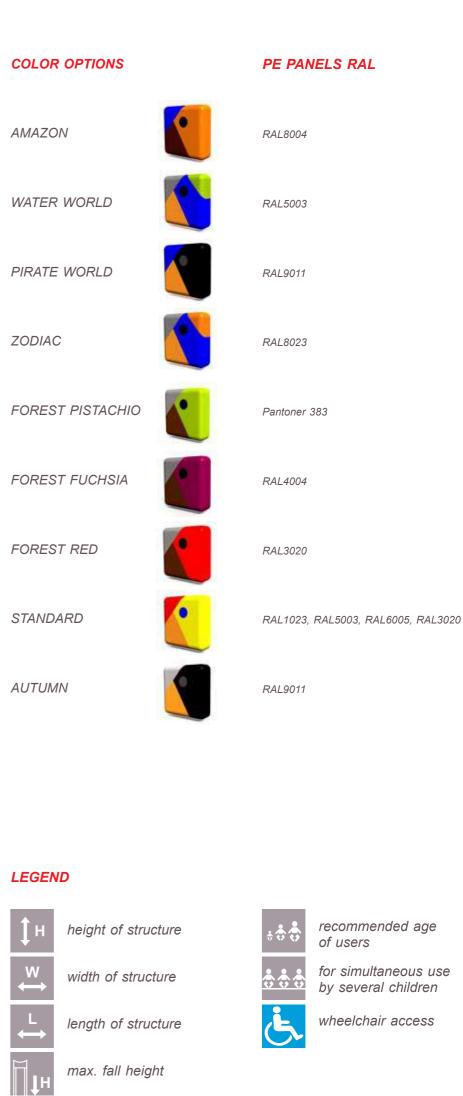

LM313 Play Centre IVAN IV

| Colours                                                    |                | PE                                       | MF                                 |
|------------------------------------------------------------|----------------|------------------------------------------|------------------------------------|
| Plastic panels<br>Pantone 383, RAL4004<br>RAL3020, RAL1023 | Posts          | Laminated wood                           | Powder coated aluminium            |
| Laminated wood posts<br>TM1803 (Teknos)<br>TM1804 (Teknos) | Platforms      | Laminated wood                           | Plastic covered laminated wood     |
| Aluminium posts<br>RAL1037, RAL8007                        | Panels         | HDPE plastic                             | HDPE plastic                       |
| Ropes<br>RAL9011, RAL5005                                  | Climbing walls | HDPE plastic                             | HDPE plastic                       |
| Metal parts (tubes, ect)<br>RAL7046, RAL3020               | Roofs          | HDPE plastic                             | HDPE plastic                       |
|                                                            | Tubes          | Zinced and powder coated steel           | Zinced and powder coated steel     |
| Summer                                                     | Ropes and nets | Six-strand PES cover braided steel ropes | Six-strand PES cover braided steel |
| _                                                          | Slides         | Stainless steel and HDPE plastic         | Stainless steel and HDPE plastic   |
| Autumn                                                     | Stairs         | Laminated wood                           | Plastic covered laminated wood     |
|                                                            | Climbing grips | HDPE plastic                             | HDPE plastic                       |
| Forest                                                     | Fixings        | Stainless steel                          | Stainless steel                    |