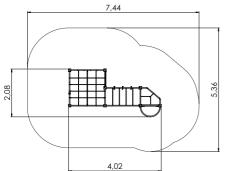

GOT



PLAY CENTRES







**Maria** 









RS120 Climbing frame TRIANGULUM

0100300 Climbing Pyramid h. 3m

140 (

RS001 Climbing frame RHINO

















RS105 Climbing frame RAINBOW



RS212 Climbing frame CAT



RS101 CHEESE WALL



RS112-2 Climbing frame VIVO M



RS112 Three-part climbing frame VIVO



RS115 Climbing frame SPIDERWEB



RS116 Climbing frame MONKEY







RS116-1 Climbing frame MONKEY BIG (plastic wall)



RS111 Climbing frame LADDER



RS106 Climbing frame MICE



RS107 Climbing frame SPIDERS



RS117 Climbing frame TWIST



RS108 Climbing frame ATHLETES



RS122 Climbing frame SQUIRREL



RS124 Climbing frame TETRA











1,70



 $\begin{array}{c} W \\ \longleftrightarrow \\ 2,63m \end{array} \begin{array}{c} L \\ 2,25m \end{array} \end{array}$ 











RS110 Climbing frame HEXAGON



RS110-2 Climbing frame HEXAGON 2



RS110-2 L Climbing frame HEXAGON 2



RS123 Climbing frame









1,63

6,06

6,74



RS121 Climbing frame DRACO

RS210 Climbing frame OCTOPUS



RS201 Tube FOXHOLE



RS201 S Tube FOXHOLE S









COLOR OPTIONS:







101300 Revolving climbing tower A PLUS



0102 Revolving climbing tower B



0109 Revolving climbing tower C



0108 Revolving climbing tower P

















# SWINGS

# **SWINGS**





K003 Swing BABY BIRD 1 place



152 K113-3 Swing BABY SNAIL

# **SWINGS**



K110 Swing EAGLE 1 place



K111 Swing EAGLE 2 places



K112 Swing CONDOR 2 places



K220 Swing EAGLE 3 places



K221 Swing EAGLE 4 places





K223 Circle swing 5 places



KRK13 Rope swing set BIRD NEST 15



KRK14 Tyre swing set

158