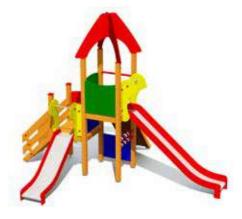

K009 P Swing DUCAT 6 places steel groundfixings (without seats and fittings)

The starry sky has always attracted people with its mystique and endless space. Just like astronomy answers our questions about the outer space and astrology instils belief in constellations, our new Zodiac range helps better understand the secrets of the universe.

Why do stars look so tiny? How does the Moon wax and wane? How big is outer space? What does the Ursa Major carry? Where do UFOs live? Does the time machine exist? What is my Zodiac sign? The children's questions never end, but seeking answers to these questions together is juts as educational and exciting as the products in our Zodiac range.

The Zodiac range fuels their dreams and the same sparkle-eyed kid climbing on the net, racing down the slide or exploring the world through an illuminator just might be a future astronaut or astronomer.