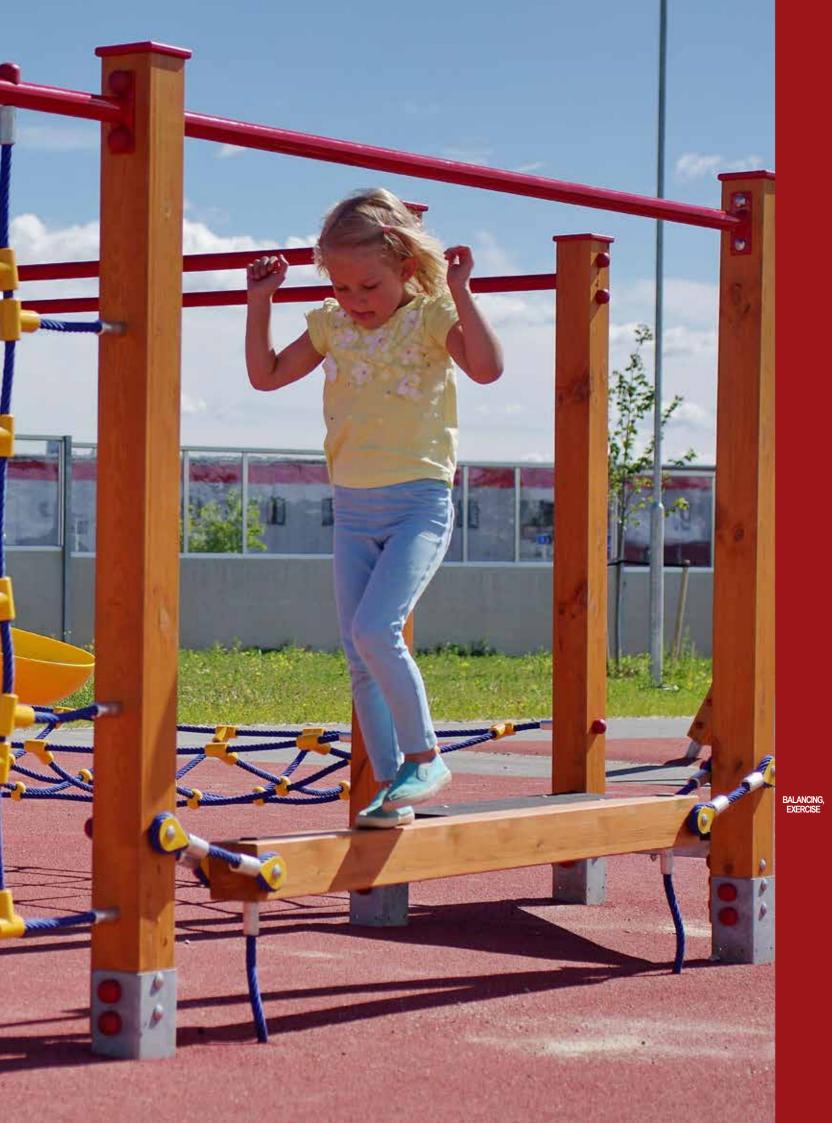

217

PLP11 Beam

PLP11 W Beam (wide)

0

BALANCING, EXERCISE

PLP12 W Beam with slope (wide)

PLP13 Spring beam

PLP15 Balance beam

2,60

PV010 Spring plate BALANCE

PV012 Balancing plate STEP

PV013 Balance stand (0,2m, 0,3m, 0,4m, 0,5m)

RS113 Bridge on chains

RK01 Trapeze of one height

BALANCING, EXERCISE

RK02 Trapezes of two heights