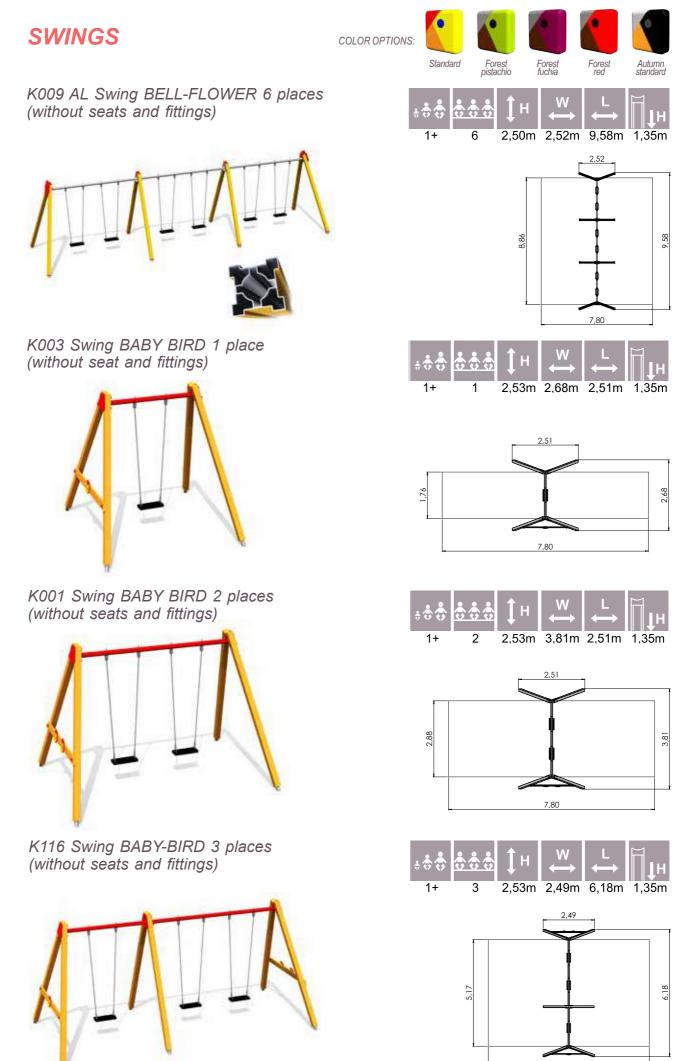

KRK14 Tyre swing set

158

SWINGS

SPR100-1 Tarzan's track with platform

KRK2 Swing set with seat

KRK11/KRK15 Rope swing

K008 AL Swing BELL-FLOWER 4 places (without seats and fittings)

7,80

Autumn standard

K115 Y Swing BELL-FLOWER 3 places (1+2) (without seats and fittings)

#### **SWINGS**

1+

2,41

1-3

1,00

7,00

1,71m 1,00m 2,75m 0,92m

K113-2 Swing BABY SNAIL (with wrap around seat)

K113-3 Swing BABY SNAIL (with wrap around seat, double)

K110 Swing EAGLE 1 place (without seat and fittings)

K111 Swing EAGLE 2 places (without seats and fittings)