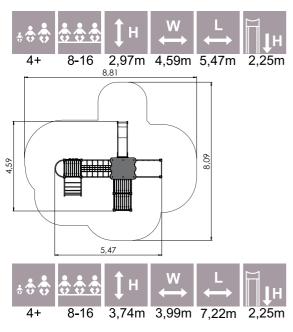

# **PLAY CENTRES**

LM220-1 Play Centre WILHELM

8-16 4,34m 4,35m 8,67m 1,55m

н

 $\odot$ 

4+

LM311-1 Play Centre MARGOT

PLAY CENTRES