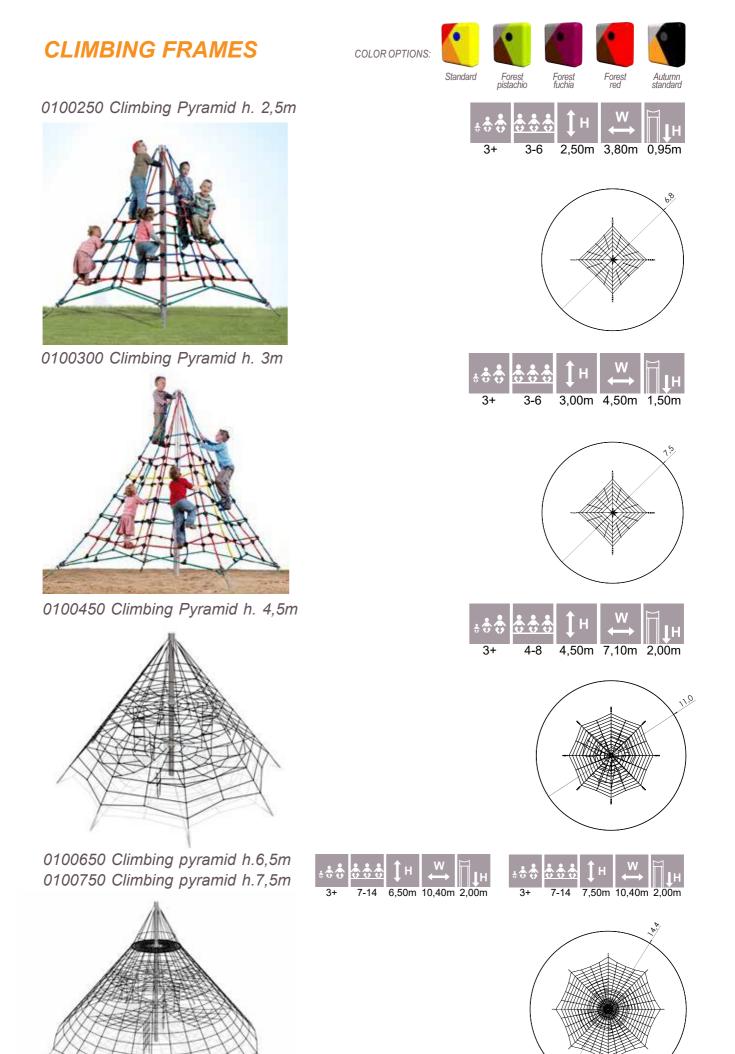

**Maria** 

RS120 Climbing frame TRIANGULUM

0100300 Climbing Pyramid h. 3m

140 (

RS001 Climbing frame RHINO

RS105 Climbing frame RAINBOW

RS212 Climbing frame CAT

RS101 CHEESE WALL