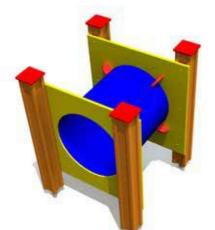

RS210 Climbing frame OCTOPUS

RS201 Tube FOXHOLE

RS201 S Tube FOXHOLE S

COLOR OPTIONS:

101300 Revolving climbing tower A PLUS

0102 Revolving climbing tower B

0109 Revolving climbing tower C

0108 Revolving climbing tower P