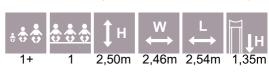

mbing frame OCTOPUS



RS201 Tube FOXHOLE



RS201 S Tube FOXHOLE S









COLOR OPTIONS:







101300 Revolving climbing tower A PLUS



0102 Revolving climbing tower B



0109 Revolving climbing tower C



0108 Revolving climbing tower P

















# SWINGS

# **SWINGS**





K003 Swing BABY BIRD 1 place



152 K113-3 Swing BABY SNAIL

# **SWINGS**



K110 Swing EAGLE 1 place



K111 Swing EAGLE 2 places



K112 Swing CONDOR 2 places



K220 Swing EAGLE 3 places



K221 Swing EAGLE 4 places





K223 Circle swing 5 places



KRK13 Rope swing set BIRD NEST 15



KRK14 Tyre swing set

158

SWINGS

SPR100-1 Tarzan's track with platform



KRK2 Swing set with seat







KRK11/KRK15 Rope swing







K008 AL Swing BELL-FLOWER 4 places (without seats and fittings)





7,80











Autumn standard











K115 Y Swing BELL-FLOWER 3 places (1+2) (without seats and fittings)



#### **SWINGS**



1+

2,41

1-3

1,00

7,00

1,71m 1,00m 2,75m 0,92m





K113-2 Swing BABY SNAIL (with wrap around seat)



K113-3 Swing BABY SNAIL (with wrap around seat, double)



K110 Swing EAGLE 1 place (without seat and fittings)



K111 Swing EAGLE 2 places (without seats and fittings)





















# **SWINGS**

K223 Circle swing 5 places







W

2,5m 5,76m 6,06m 1,35m

11,10

NEW!

Е

5

6,06

11,68

3+

5,76











SPR100-1 Tarzan's track with platform





**SWINGS** 





| KRK13 Rope swing set<br>BIRD NEST plastic d,1,2m |                                        |        |       |  |  |  |  |
|--------------------------------------------------|--------------------