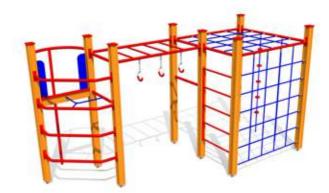

#### осто

Are those constructions skyscrapers, towering proudly skywards? Or alluring city lights, which promise exciting adventures? No, not at all. They are the noteworthy OCTO series products of special design, providing older children and teenagers with challenging experience.

The series has taken its name from the novel octagonal powder coated aluminium posts, which due to their solid grey colour are well suited even for the most modern environment. The acryl glass panels only deepen the impression of glass furnished tall buildings. In reality, it all has to do with durable glass panels of the type known from hockey fields.

The OCTO series reminds us of a big city where a person considers himself to be able to succeed! Who is the coolest, who is the fastest? Who will be a leader, who dares to take risks? Young people do not doubt themselves a bit, they just come and experience, create and conquer. The products are intended to provide older children wishing to test themselves with developing activity and physical effort. The products of the series enable to test one's endurance, coordination, balance and also courage. At the same time, the attractions ensure safe recreation and joy of playing.