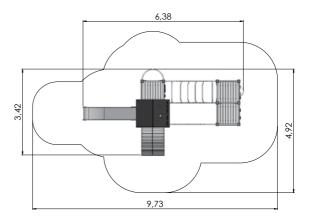

Z002 Play Centre CEPHEUS

Z003 Play Centre URSA MINOR

COLOR OPTIONS:

Zodiac

Z004 Play Centre LACERTA

Z007 Play Centre CANES VENATICI

Z008 Play Centre LIBRA

COLOR OPTIONS: