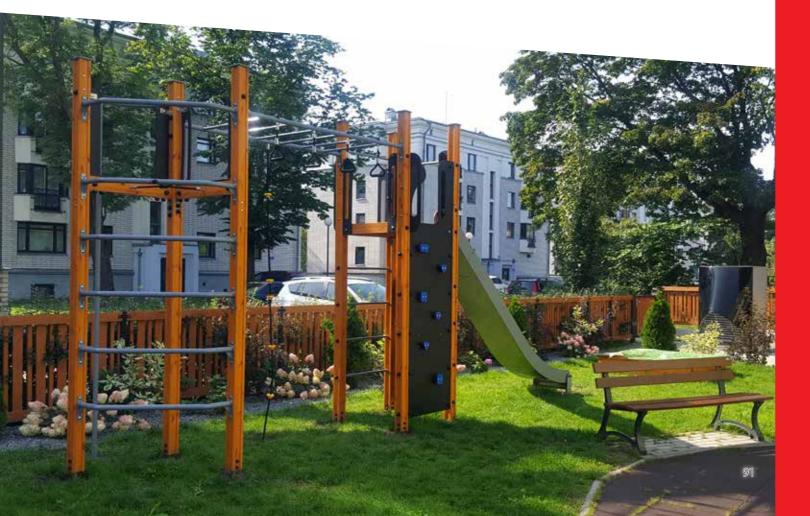

th activity walls - just as activity panels are an alternative to standard panels. Both options add further attraction to the playground!











AP08 CLIMBING WALL PIRATE





























AP10 CLIMBING WALL FOREST





#### ACTIVITY PANELS AND CLIMBING WALLS













AP20 PRINTED ACTIVITY PANEL



















AP07 ARITHMETICS 3

↓ H
 ↓ W
 ↓ →
 ↓ 1,80m
 0,75m



AP17 SOLAR SYSTEM

0,75m 0,75m

00

1+

PLAY CENTRES



LM008 Slide BOB







LM011 Slide DAN



LM011-1 Slide DEE



÷÷; Η 2,51m 0,72m 4,14m 1,55m 1+ 1-3 7,64 0,72 3,72 4,14

W















3,72

4,01

4,09

3,95

88











LM010 Play Centre BRITA



LM009 Play Centre ANETE



LMK004 Play Centre PAULA



LM016 Play Centre AMANDA





4,70

LM231-1 Play centre CARLOS



LM231 Play centre CARL















7,04

Forest red

L

7,80

4,51 8,27

W

6,90

Autumn standard

5,75





92

LM214 Play Centre HARRY





4,49

÷÷;

4-8

4+

3,36











LM103 Play Centre ROBERT



LM219 Play Centre CONRAD



LM210 Play Centre MONA



LM201 Slide EMMA





LM200 Slide LARS



LM202 Play Centre MARIA



LM202-1 Play Centre MARIE



LM202-2 Play Centre MARION

















LM202-3 Slide MARIUS



LM214-2 Play Centre with Climbing Frame HOLLY



LM223 Play Centre THERESA



LM224 Slide THEO



 I+
 3-6
 3,37m
 2,86m
 4,59m
 1,92m

 4,59
 4,59
 1,92m















2,61

6,11

6, 11

5,99





LM105 Play Centre PETERI





LM101 Play Centre MARCUS



LM209 Play Centre OLIVER



LM228 Ply Centre FREDERIK



LM218 Play Centre INGRID











LM217 Play Centre HARALD



LM213-1 Play Centre DAGMA