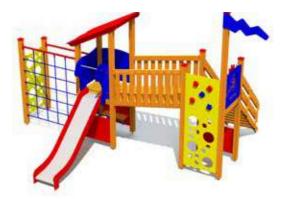

LM231-1 Play centre CARLOS

LM231 Play centre CARL

7,04

Forest red

L

7,80

4,51 8,27

W

6,90

Autumn standard

5,75

92

LM214 Play Centre HARRY

4,49

÷÷;

4-8