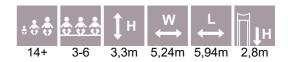

BFCH08 Waist Movement Trainer 244

BFCH10 Wab Board

BFCH03 Surfboard

BFCH12 Elliptical Cross Trainer 245 PRL- RB1 Recumbent bike

BFCH-04-12 2D set A

BFCH-04-12-15 3D set A

| *** | *** | <b>1</b> н | ₩<br>↔ | $\stackrel{L}{\longleftrightarrow}$ |
|-----|-----|------------|--------|-------------------------------------|
| 12+ | 3   | 1,85m      | 2,89m  | 3,18m                               |