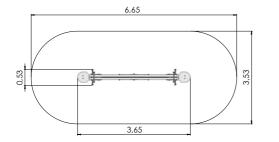

AMAZON

AMK001

AML003

W

2,65

AM300 AMAZON seesaw

W 3+ 0,55m 0,21m 3,60m 0,55m 2

COLOR OPTIONS: