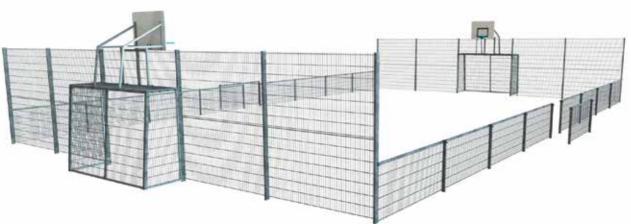

SPORTS EQUIPMENT

KPK03 Basketball construction

234

SPORTS EQUIPMENT

MFS100 MF FR Multiarena 6m x 4m

KPK02 Basketball construction for adults

KPK08 Basketball construction, backboard 1,2x0,9, ring with nylon net

JPV02 Football gate 2x3 m with net

MFS001 Multifunctional Arena wooden 31m x 16m

| *** | ÷. | <b>1</b> н | ₩<br>↔ | L<br>↔ |
|-----|----|------------|--------|--------|
| 5+  | 1- | 3,75m      | 31m    | 16m    |

MFS002 Multiarena metal 13m x 21m

MFS100 MF FR Multiarena 6m x 4m

MFS100-1 MF FR Multiarena 10m x 6m