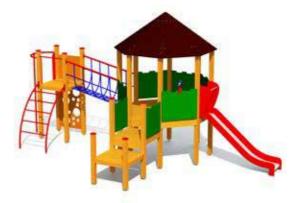

LM231-1 Play centre CARLOS

LM231 Play centre CARL

7,04

Forest red

L

7,80

4,51 8,27

W