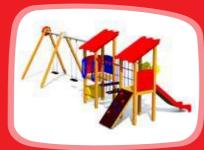

# **SWINGS**

K110 Swing EAGLE 1 place

K111 Swing EAGLE 2 places

K112 Swing CONDOR 2 places

K220 Swing EAGLE 3 places

K221 Swing EAGLE 4 places

K223 Circle swing 5 places

KRK13 Rope swing set BIRD NEST 15

KRK14 Tyre swing set

158

SWINGS

SPR100-1 Tarzan's track with platform

KRK2 Swing set with seat

KRK11/KRK15 Rope swing

K008 AL Swing BELL-FLOWER 4 places (without seats and fittings)

7,80