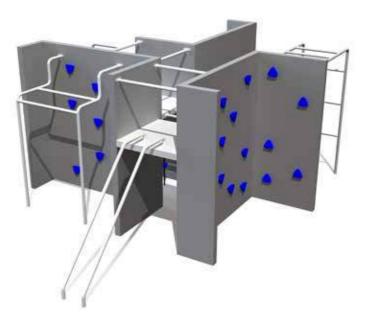

#### ACTIVITY PANELS AND CLIMBING WALLS

To further add diversity to our products we created a wide series of activity panels which make the playgrounds even more fascinating for children. The development-oriented activity panels create playful situations to teach children to calculate, solve puzzles, learn shapes, learn to tell time etc. This trains their memory, logical thinking and attentiveness. Learning has never been so simple and fun!

The appropriate activity panel can be selected instead of the standard panel while ordering a new playground, alternatively it can be ordered for an existing playground to refresh it and make it more fascinating for children. Climbing walls can be replaced with activity walls - just as activity panels are an alternative to standard panels. Both options add further attraction to the playground!