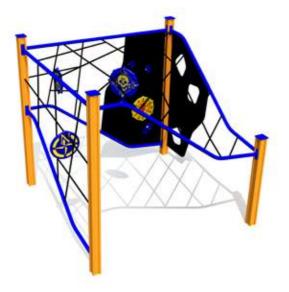

The new product line URBAN impresses with its powerful appearance. One gets the feeling of confronting something powerful and eternal. Indeed, the concrete-like heavy looking material is vandal-proof and extremely durable. You will be convinced immediately after setting a challenge to try yourself. The different labyrinths assembled from modules make one feel welcome and able to surmount obstacles. Come and demonstrate your skill!

The urban product line offers everything searched and expected by young people. They can demonstrate their strength and skill, quickness and invention, spirit and creativity. Grey colour tones refer to grafiti. Is this we are expecting? The modern urbanist design addresses both the admirers of modern architecture and the wildest artistic souls.

The attractions of the URBAN product line are easily installable. Powerful appearance hides high quality materials which combined with reinforced concrete and metal secure the best durability. Be the cities small or large – wherever there is URBAN, there are the young.

#### **URBAN**

URBAN

CON203