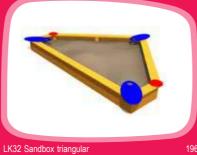

LK32 Sandbox triangular

LMK001 Sandbox 3x3 with little house

LMK003 Play centre BABY with sandbox