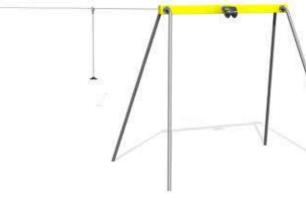

KRK14 Tyre swing set

158

SWINGS

SPR100-1 Tarzan's track with platform

KRK2 Swing set with seat

KRK11/KRK15 Rope swing

K008 AL Swing BELL-FLOWER 4 places (without seats and fittings)

7,80

Autumn standard

K115 Y Swing BELL-FLOWER 3 places (1+2) (without seats and fittings)