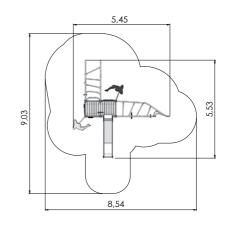

CON305

 $\begin{array}{c} CON304 \\ 1 \\ 2,50m \\ 5,54m \\ 4,78m \end{array}$ 

AMAZON

This product range inspired by the ornaments of nature people allows the children to embody brave little monkeys who fearlessly tackle new challenges. The Amazon adventure track develops the sense of balance and rhythm in children, enhances their stamina, and generates pure joy every time they manage to exceed their limits.

This range based on the folklore and ornaments of nature people fits both urban and rural environments adding value to every park and yard. Safe and durable climbing nets, walls and ladders as well as swings, slide tunnels and channels invite small adventurers to test themselves. An adventure track tailored to the specific surroundings can be assembled from the different products in the Amazon range according to the customer's request.

Amazon is suitable from the age of 4, but it can offer a multitude of activities to much older children as well.

Materials and installation: The Amazon range is made of durable laminated timber and it has been awarded the relevant quality certificates. Posts of laminated timber decorated with different ornaments are joined together using the innovative mortise joint. The cross-section of the posts is 100mm x 236mm and the nets between them are made of extremely durable 16mm steel rope designed for climbing which is coated with polyester and features plastic joints. The climbing wall with climbing rocks is made of waterproof birch plywood. The products are concreted to the ground using metal fittings. For the purpose of safety, it is recommended to use sand or rubber mats beneath the playground facilities.