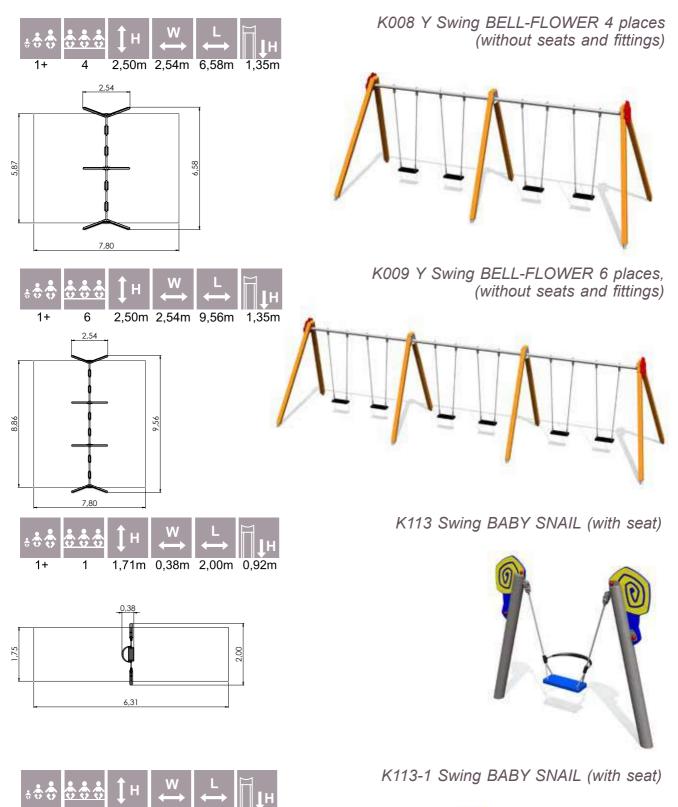

KRK14 Tyre swing set

158

SWINGS

SPR100-1 Tarzan's track with platform

KRK2 Swing set with seat

KRK11/KRK15 Rope swing

K008 AL Swing BELL-FLOWER 4 places (without seats and fittings)

7,80