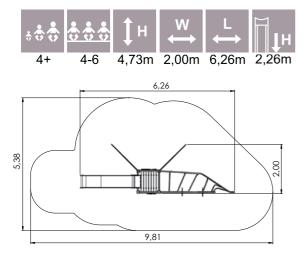

LM231-1 Play centre CARLOS

LM231 Play centre CARL

7,04

Forest red

L

7,80

4,51 8,27

W

6,90

Autumn standard

5,75

92

LM214 Play Centre HARRY

4,49

÷÷;

4-8