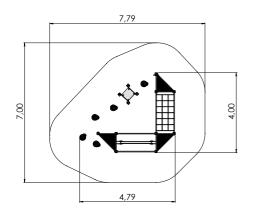

AM002

Amazon

AM005

AM008

AM010

AMAZON

| * <b>* * *</b> | ÷.  | ţн    | ₩<br>↔ | $\stackrel{L}{\longleftrightarrow}$ | Щ <b>1</b> н |
|----------------|-----|-------|--------|-------------------------------------|--------------|
| 4+             | 4-8 | 3,34m | 2,86m  | 33,54m                              | 2,00m        |