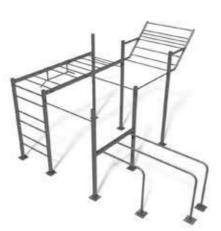

CON305

 $\begin{array}{c} CON304 \\ 1 \\ 2,50m \\ 5,54m \\ 4,78m \end{array}$ 

AMAZON

This product range inspired by the ornaments of nature people allows the children to embody brave little monkeys who fearlessly tackle new challenges. The Amazon adventure track develops the sense of balance and rhythm in children, enhances their stamina, and generates pure joy every time they manage to exceed their limits.

This range based on the folklore and ornaments of nature people fits both urban and rural environments adding value to every park and yard. Safe and durable climbing nets, walls and ladders as well as swings, slide tunnels and channels invite small adventurers to test themselves. An adventure track tailored to the specific surroundings can be assembled from the different products in the Amazon range according to the customer's request.