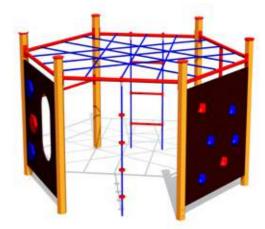

#### осто

Are those constructions skyscrapers, towering proudly skywards? Or alluring city lights, which promise exciting adventures? No, not at all. They are the noteworthy OCTO series products of special design, providing older children and teenagers with challenging experience.

The series has taken its name from the novel octagonal powder coated aluminium posts, which due to their solid grey colour are well suited even for the most modern environment. The acryl glass panels only deepen the impression of glass furnished tall buildings. In reality, it all has to do with durable glass panels of the type known from hockey fields.

The OCTO series reminds us of a big city where a person considers himself to be able to succeed! Who is the coolest, who is the fastest? Who will be a leader, who dares to take risks? Young people do not doubt themselves a bit, they just come and experience, create and conquer. The products are intended to provide older children wishing to test themselves with developing activity and physical effort. The products of the series enable to test one's endurance, coordination, balance and also courage. At the same time, the attractions ensure safe recreation and joy of playing.