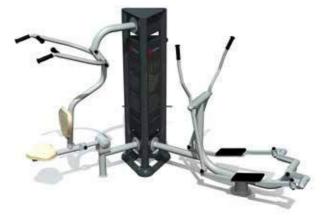

## BFCH-02-03-04-05-12 5D set A

1D Main Pole

2,0m

2D Double Main Pole

3D Three-main Pole

2,0m