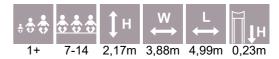

#### IPK201 Two-sided seat CROCO

IPK203 Seat and play table CROCO

IPR802 Set for a group of children CROCO

SANDBOXES

Sand has always fuelled the childrens creativity. There probably isn't anyone who hasn't built sand castles, baked sand cakes, dug holes and tunnels in the sand, etc. In our childhood, we all have spent countless hours in the sandbox and want our children to be able to do the same. Tiptiptap's sandboxes and made of durable laminated timber or pressure impregnated conifer logs to provide a safe and lasting play area for years. To boost the childrens creativity our product series includes optional corner plates, benches, tables, shelters and cabins

LKL002 Sandbox playtable

LKL003 Sand Play Table

LKP002 Sandbox seat

LMK001 Sandbox 3x3 with little house

LMK003 Play centre BABY with sandbox

SANDBOXES

LK01 Sandboxes on legs

LKV10 Sandbox cover

LK01-1 Multiform sandbox

LKV16-30 Sandbox cover 1,60-3,00m

| LK16 | Sandbox | 1600x1600 |
|------|---------|-----------|
| LK20 | Sandbox | 2000x2000 |
|      | Sandbox | 3000x3000 |
|      | Sandbox | 4000x4000 |
| LK63 | Sandbox | 6000x3000 |
|      |         |           |