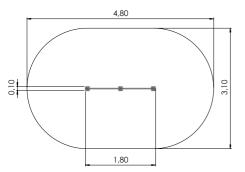

AM002

Amazon

AM005

AM008

AM010

AMAZON

| * <b>* * *</b> | ÷.  | ţн    | ₩<br>↔ | $\stackrel{L}{\longleftrightarrow}$ | Щ <b>1</b> н |
|----------------|-----|-------|--------|-------------------------------------|--------------|
| 4+             | 4-8 | 3,34m | 2,86m  | 33,54m                              | 2,00m        |