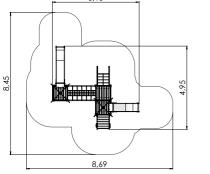

# **PLAY CENTRES**

LM220-1 Play Centre WILHELM

8-16 4,34m 4,35m 8,67m 1,55m

н

 $\odot$ 

4+

LM311-1 Play Centre MARGOT

PLAY CENTRES