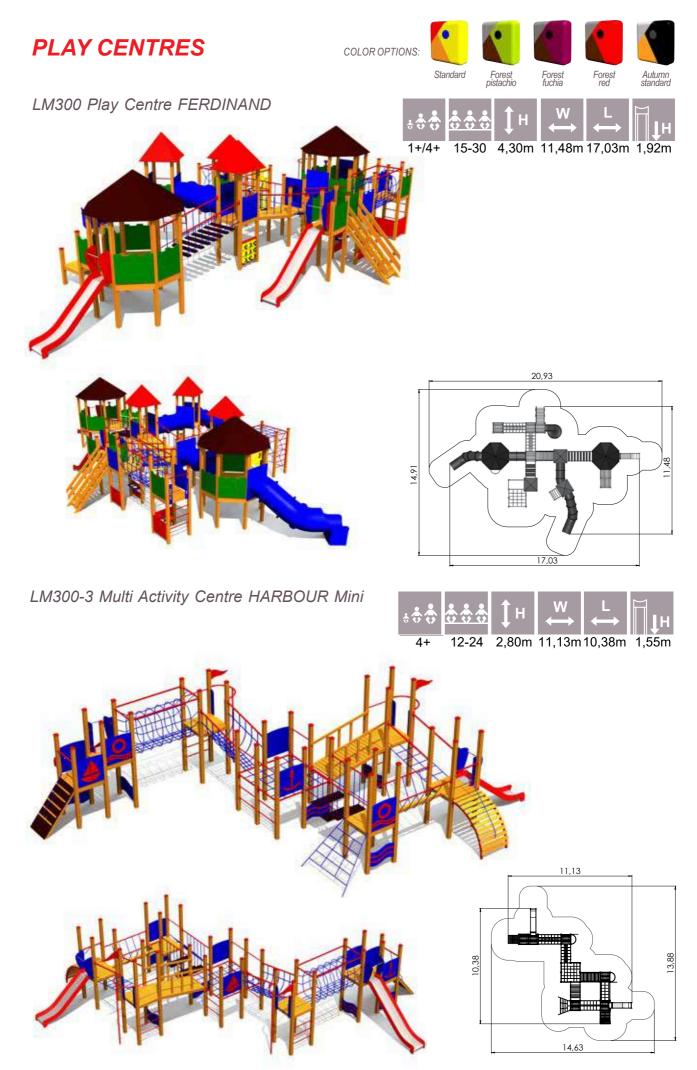

LM232 Play Centre ARTHUR

LM300 Play Centre FERDINAND

LM300-3 Multi Activity Centre HARBOUR Mini

LM300-2 Multi Activity Centre HARBOUR Midi

LM300-1 Multi Activity Centre HARBOUR Maxi

LM300-6 Multi Activity Centre OLD TOWN Mini

PLAY CENTRES

LM008 Slide BOB

LM011 Slide DAN

LM011-1 Slide DEE

÷÷; Η 2,51m 0,72m 4,14m 1,55m 1+ 1-3 7,64 0,72 3,72 4,14

W

3,72

4,01