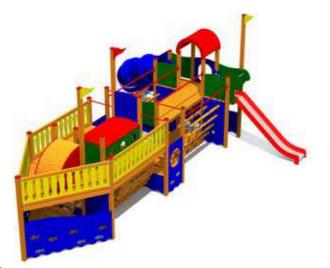

KM005 W MF Carousel TORNADO

LK20 W MF Sandbox - 2000x2000

Ø5,70

Ν

4+

Defying wind and storm, disregarding treacherous rocks and dangers, searching for major treasures – this is how some famous pirates who still inspire books or movies have secured their place in history. Our Pirate World range features those thrilling stories and allows every small daredevil to feel just like a fearless captain of a pirate ship!

The products in the Pirate World range consist of climbing nets, tracks, walls and ladders which develop stamina and sense of balance and where the small pirates boldly overcome all obstacles in their way. Racing down the slides, a true pirate captain defies winds and storms with the skull flag always proudly fluttering above his/her head!

Playgrounds of various level of difficulty come in bright colours to support the concept of the Pirate World. Fearless pirate captains on our playgrounds always sail before the wind – you're welcome to step on board!