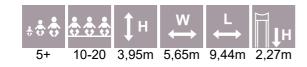

AM002

Amazon

AM005

AM008

AM010

AMAZON

| * <b>* * *</b> | ÷.  | ţн    | ₩<br>↔ | $\stackrel{L}{\longleftrightarrow}$ | Щ <b>1</b> н |
|----------------|-----|-------|--------|-------------------------------------|--------------|
| 4+             | 4-8 | 3,34m | 2,86m  | 33,54m                              | 2,00m        |