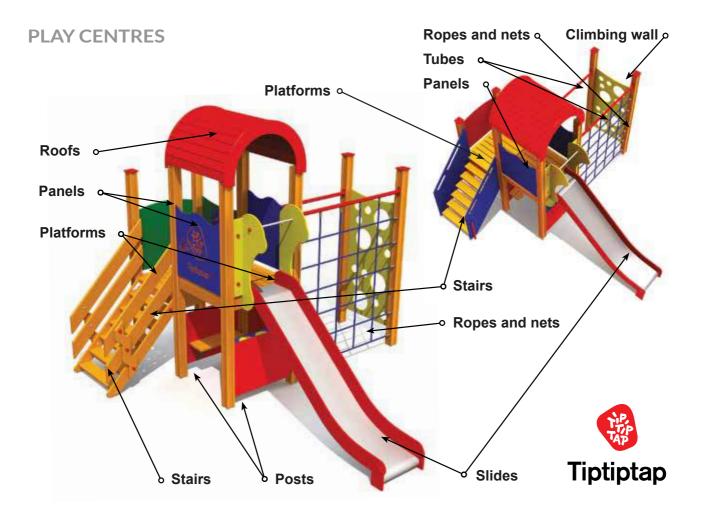

Play Centre LINCOLN



LM225-2 Play Centre HECTOR



LM212 Play Centre ANNABEL









LM229 Play Centre DENIZ



LM208-1 Play Centre ALEXANDRA



LM208 Play Centre ALEXANDER



LM018 Play Centre RAUL



LM208-2 Play Centre ALBERTO

79



LM310 Play Centre ELISABETH



LM232 Play Centre ARTHUR





LM300 Play Centre FERDINAND



LM300-3 Multi Activity Centre HARBOUR Mini



LM300-2 Multi Activity Centre HARBOUR Midi



LM300-1 Multi Activity Centre HARBOUR Maxi



LM300-6 Multi Activity Centre OLD TOWN Mini



LM300-5 Multi Activity Centre OLD TOWN Midi



LM300-4 Multi Activity Centre OLD TOWN Maxi 122



LM220-1 Play Centre WILHELM

LM311-1 Play Centre MARGOT





LM311 Multi Activity Centre KATARIINA



LM312 Multi Activity Centre PETER THE GREAT 126



LM313 Play Centre IVAN IV







| Colours                                                    |                | PE                                       | MF                                 |
|------------------------------------------------------------|----------------|------------------------------------------|------------------------------------|
| Plastic panels<br>Pantone 383, RAL4004<br>RAL3020, RAL1023 | Posts          | Laminated wood                           | Powder coated aluminium            |
| Laminated wood posts<br>TM1803 (Teknos)<br>TM1804 (Teknos) | Platforms      | Laminated wood                           | Plastic covered laminated wood     |
| Aluminium posts<br>RAL1037, RAL8007                        | Panels         | HDPE plastic                             | HDPE plastic