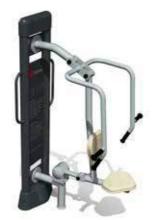

## BFCH01 Push chair

1,85m

## Juhised

Istuge tooll seljaga seadra poole ja haidue käepidemeid mälene käepa Täugake jäuga aeglasett ülespoole ja oeglasett allin tagesli Karrake liigutust

#### Instructions

Entrust a chair with book based the equipment and avail its handles with both hands. Print amond slowly with force and recover slowly, Reneat the process.

20

WWW TIPTIPTAP.EE