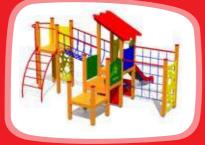

PLAY CENTRES

LM008 Slide BOB

LM011 Slide DAN

LM011-1 Slide DEE

÷÷; Η 2,51m 0,72m 4,14m 1,55m 1+ 1-3 7,64 0,72 3,72 4,14

W

3,72

4,01

4,09

3,95

88

LM010 Play Centre BRITA

LM009 Play Centre ANETE

LMK004 Play Centre PAULA

LM016 Play Centre AMANDA

4,70