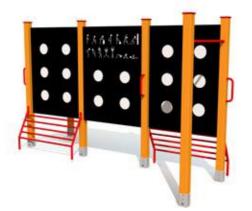

#### ACTIVITY PANELS AND CLIMBING WALLS

To further add diversity to our products we created a wide series of activity panels which make the playgrounds even more fascinating for children. The development-oriented activity panels create playful situations to teach children to calculate, solve puzzles, learn shapes, learn to tell time etc. This trains their memory, logical thinking and attentiveness. Learning has never been so simple and fun!

The appropriate activity panel can be selected instead of the standard panel while ordering a new playground, alternatively it can be ordered for an existing playground to refresh it and make it more fascinating for children. Climbing walls can be replaced with activity walls - just as activity panels are an alternative to standard panels. Both options add further attraction to the playground!