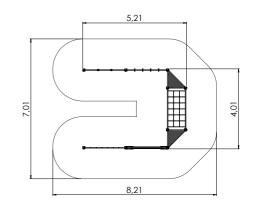

4+

3,36

LM103 Play Centre ROBERT

LM219 Play Centre CONRAD

LM210 Play Centre MONA

LM201 Slide EMMA

LM200 Slide LARS

LM202 Play Centre MARIA

LM202-1 Play Centre MARIE

LM202-2 Play Centre MARION

LM202-3 Slide MARIUS

LM214-2 Play Centre with Climbing Frame HOLLY

LM223 Play Centre THERESA

LM224 Slide THEO

 I+
 3-6
 3,37m
 2,86m
 4,59m
 1,92m

 4,59
 4,59
 1,92m