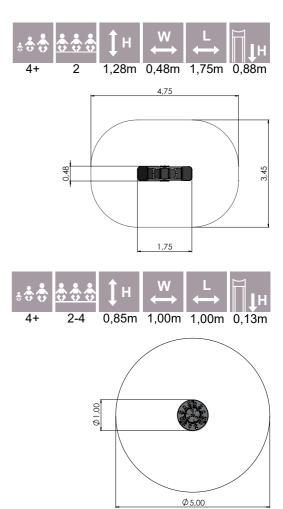

AMAZON

AMK001

AML003

W

2,65

AM300 AMAZON seesaw

W 3+ 0,55m 0,21m 3,60m 0,55m 2

COLOR OPTIONS:

AM500 AMAZON spring swing

AM400 AMAZON carousel

AM001

 $\begin{array}{c} & & & & \\ & & & \\ & & & \\ & & & \\ & & & \\ & & & \\ & & & \\ & & & \\ & & & \\ & & & \\ & & & \\ & & & \\ & & & \\ & & & \\ & & & \\ & & & \\ & & & \\ & & & \\ & & & \\ & & & \\ & & & \\ & & & \\ & & & \\ & & & \\ & & & \\ & & & \\ & & & \\ & & & \\ & & & \\ & & & \\ & & & \\ & & & \\ & & & \\ & & & \\ & & & \\ & & & \\ & & & \\ & & & \\ & & & \\ & & & \\ & & & \\ & & & \\ & & & \\ & & & \\ & & & \\ & & & \\ & & & \\ & & & \\ & & & \\ & & & \\ & & & \\ & & & \\ & & & \\ & & & \\ & & & \\ & & & \\ & & & \\ & & & \\ & & & \\ & & & \\ & & & \\ & & & \\ & & & \\ & & & \\ & & & \\ & & & \\ & & & \\ & & & \\ & & & \\ & & & \\ & & & \\ & & & \\ & & & \\ & & & \\ & & & \\ & & & \\ & & & \\ & & & \\ & & & \\ & & & \\ & & & \\ & & & \\ & & & \\ & & & \\ & & & \\ & & & \\ & & & \\ & & & \\ & & & \\ & & & \\ & & & \\ & & & \\ & & & \\ & & & \\ & & & \\ & & & \\ & & & \\ & & & \\ & & & \\ & & & \\ & & & \\ & & & \\ & & & \\ & & & \\ & & & \\ & & & \\ & & & \\ & & & \\ & & & \\ & & & \\ & & & \\ & & & \\ & & & \\ & & & \\ & & & \\ & & & \\ & & & \\ & & & \\ & & & \\ & & & \\ & & & \\ & & & \\ & & & \\ & & & \\ & & & \\ & & & \\ & & & \\ & & & \\ & & & \\ & & & \\ & & & \\ & & & \\ & & & \\ & & & \\ & & & \\ & & & \\ & & & \\ & & & \\ & & & \\ & & & \\ & & & \\ & & & \\ & & & \\ & & & \\ & & & \\ & & & \\ & & & \\ & & & \\ & & & \\ & & & \\ & & & \\ & & & \\ & & & \\ & & & \\ & & & \\ & & & \\ & & & \\ & & & \\ & & & \\ & & & \\ & & & \\ & & & \\ & & & \\ & & & \\ & & & \\ & & & \\ & & & \\ & & & \\ & & & \\ & & & \\ & & & \\ & & & \\ & & & \\ & & & \\ & & & \\ & & & \\ & & & \\ & & & \\ & & & \\ & & & \\ & & & \\ & & & \\ & & & \\ & & & \\ & & & \\ & & & \\ & & & \\ & & & \\ & & & \\ & & & \\ & & & \\ & & & \\ & & & \\ & & & \\ & & & \\ & & & \\ & & & \\ & & & \\ & & & \\ & & & \\ & & & \\ & & & \\ & & & \\ & & & \\ & & & \\ & & & \\ & & & \\ & & & \\ & & & \\ & & & \\ & & & \\ & & & \\ & & & \\ & & & \\ & & & \\ & & & \\ & & & \\ & & & \\ & & & \\ & & & \\ & & & \\ & & & \\ & & & \\ & & & \\ & & & \\ & & & \\ & & & \\ & & & \\ & & & \\ & & & \\ & & & \\ & & & \\ & & & \\ & & & & \\ & & & \\ & & & \\ & & & \\ & & & \\ & & & \\ & & & \\ & & & & \\ & & & \\ & & & \\ & & & \\ & & & \\ & & & & \\ & & & \\ & & & \\ & & & \\ & & & \\ & & & \\ & & & \\ & & & \\ & & & \\$ 

AM002

Amazon

AM005

AM008

AM010

AMAZON

| * <b>* * *</b> | ÷.  | ţн    | ₩<br>↔ | $\stackrel{L}{\longleftrightarrow}$ | Щ <b>1</b> н |
|----------------|-----|-------|--------|-------------------------------------|--------------|
| 4+             | 4-8 | 3,34m | 2,86m  | 33,54m                              | 2,00m        |