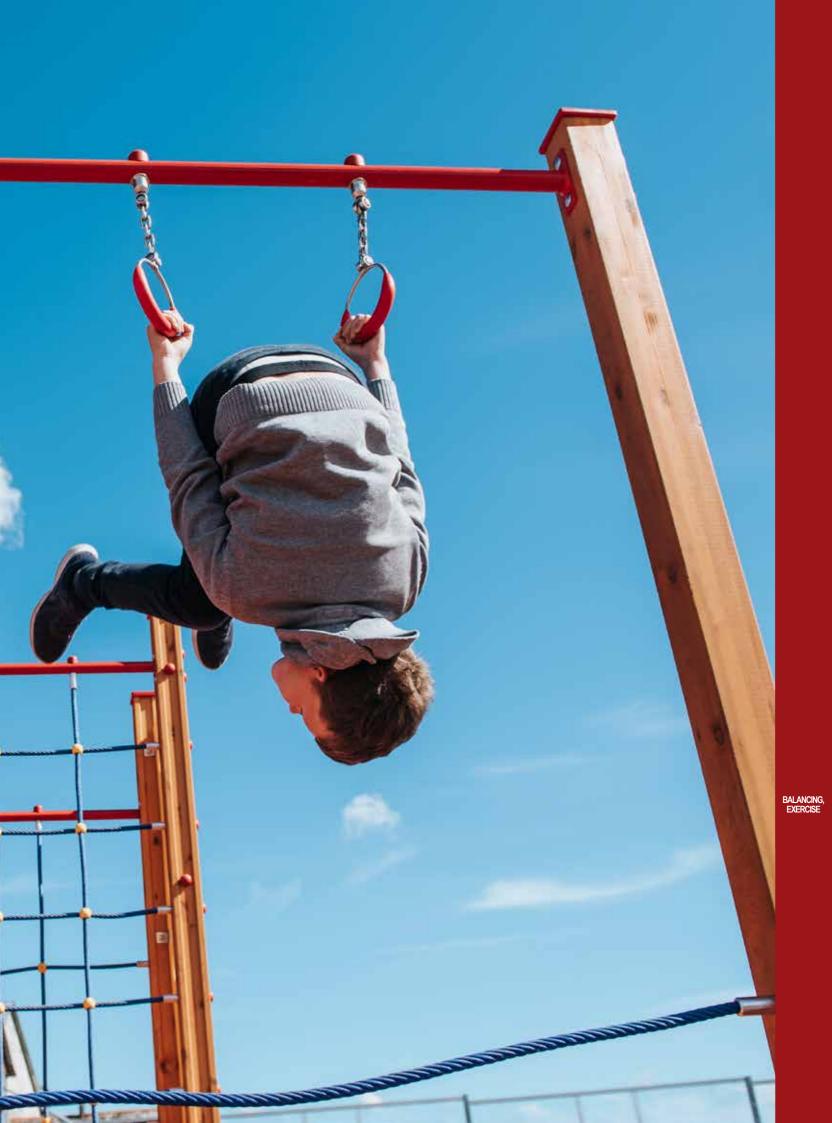

KM002 Carousel MOON CIRCLE

KM001 Carousel SUN WHEEL

KM004 Carousel UFO

BALANCING, EXERCISE

204

PLP13 Spring beam

RK01 Trapeze of one height

3 TSV003 Push-up bars

217

PLP11 Beam

PLP11 W Beam (wide)

0

BALANCING, EXERCISE

PLP12 W Beam with slope (wide)

PLP13 Spring beam

PLP15 Balance beam

2,60

PV010 Spring plate BALANCE

PV012 Balancing plate STEP

PV013 Balance stand (0,2m, 0,3m, 0,4m, 0,5m)

RS113 Bridge on chains

RK01 Trapeze of one height

BALANCING, EXERCISE

RK02 Trapezes of two heights

TSV001-1 Hang bars 2 places

TSV001 Hang bars

TSV002 Parallel bars

TSV003 Push-up bars

TSV004 Abdominal training equipment

TSV005 Hanging track

BALANCING, EXERCISE

TSV007 Jumping track