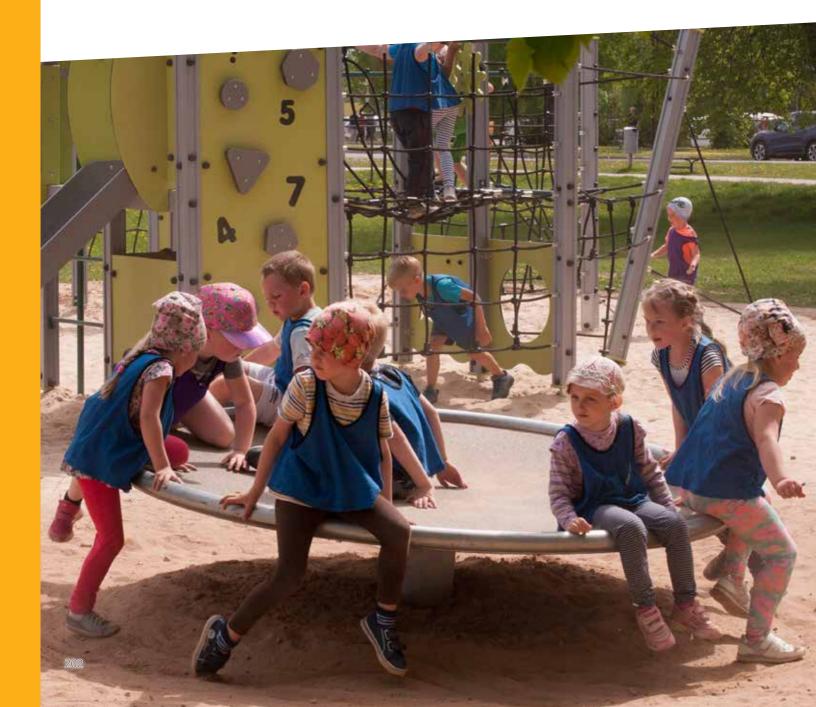

## **PLAY ELEMENTS**

The 3D rubber animals on the playground are real eye-catchers - the exciting bright-coloured creatures draw you near like magnets! Children won't miss out a single opportunity because they can climb on the rubber animals which boost their fantasy and create a fun play environment. Who would not want to fly a ladybird, ride on the back of a huge dog, hug a dolphin or crawl inside a seashell? Small toddlers will be excited by this three-dimensional world into which the playground has turned thanks to the 3D rubber animals. Although the rubber animals are normally attached to the ground, they can be placed loosely meaning that the animals can be rearranged to create new and more exciting play areas.