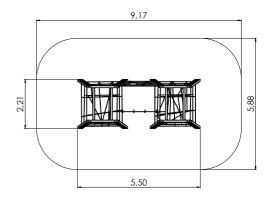

# **SWINGS**

K223 Circle swing 5 places

W

2,5m 5,76m 6,06m 1,35m

11,10

NEW!

Е

5

6,06

11,68

3+

5,76

SPR100-1 Tarzan's track with platform

**SWINGS** 

| KRK13 Rope swing set<br>BIRD NEST plastic d,1,2m |                                        |        |       |  |  |  |  |
|--------------------------------------------------|----------------------------------------|--------|-------|--|--|--|--|
| ***                                              | ÷;;;;;;;;;;;;;;;;;;;;;;;;;;;;;;;;;;;;; | ₩<br>↔ | ∏↓н   |  |  |  |  |
| 1+                                               | 1-6                                    | 1,20m  | 0,50m |  |  |  |  |