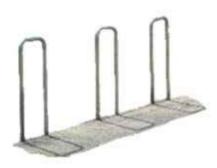

## JH001 Bicycle holder 2 places

JH004 Bicycle holder, 2 places

JH004-1 Bicycle holder, 2 places

JH003 Bicycle holder 3 places

JH005 Bicycle holder, 4 places

JH002 Bicycle holder 6 places

Rubber tiles Colors: red, green, gray and black