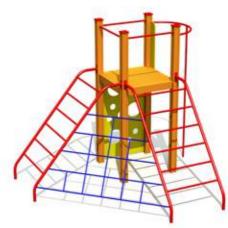

**Maria** 

RS120 Climbing frame TRIANGULUM

0100300 Climbing Pyramid h. 3m

140 (

RS001 Climbing frame RHINO

RS105 Climbing frame RAINBOW

RS212 Climbing frame CAT

RS101 CHEESE WALL

RS112-2 Climbing frame VIVO M

RS112 Three-part climbing frame VIVO

RS115 Climbing frame SPIDERWEB

RS116 Climbing frame MONKEY

RS116-1 Climbing frame MONKEY BIG (plastic wall)

RS111 Climbing frame LADDER

RS106 Climbing frame MICE

RS107 Climbing frame SPIDERS

RS117 Climbing frame TWIST

RS108 Climbing frame ATHLETES

RS122 Climbing frame SQUIRREL

RS124 Climbing frame TETRA

1,70

 $\begin{array}{c} W \\ \longleftrightarrow \\ 2,63m \end{array} \begin{array}{c} L \\ 2,25m \end{array} \end{array}$ 

RS110 Climbing frame HEXAGON

RS110-2 Climbing frame HEXAGON 2

RS110-2 L Climbing frame HEXAGON 2

RS123 Climbing frame

1,63

6,06

6,74

RS121 Climbing frame DRACO

RS210 Climbing frame OCTOPUS

RS201 Tube FOXHOLE

RS201 S Tube FOXHOLE S

COLOR OPTIONS:

101300 Revolving climbing tower A PLUS

0102 Revolving climbing tower B

0109 Revolving climbing tower C

0108 Revolving climbing tower P