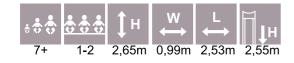

AMAZON

AMK001

AML003

W

2,65

AM300 AMAZON seesaw

W 3+ 0,55m 0,21m 3,60m 0,55m 2

COLOR OPTIONS:

AM500 AMAZON spring swing

AM400 AMAZON carousel

AM001

 $\begin{array}{c} & & & & \\ & & & \\ & & & \\ & & & \\ & & & \\ & & & \\ & & & \\ & & & \\ & & & \\ & & & \\ & & & \\ & & & \\ & & & \\ & & & \\ & & & \\ & & & \\ & & & \\ & & & \\ & & & \\ & & & \\ & & & \\ & & & \\ & & & \\ & & & \\ & & & \\ & & & \\ & & & \\ & & & \\ & & & \\ & & & \\ & & & \\ & & & \\ & & & \\ & & & \\ & & & \\ & & & \\ & & & \\ & & & \\ & & & \\ & & & \\ & & & \\ & & & \\ & & & \\ & & & \\ & & & \\ & & & \\ & & & \\ & & & \\ & & & \\ & & & \\ & & & \\ & & & \\ & & & \\ & & & \\ & & & \\ & & & \\ & & & \\ & & & \\ & & & \\ & & & \\ & & & \\ & & & \\ & & & \\ & & & \\ & & & \\ & & & \\ & & & \\ & & & \\ & & & \\ & & & \\ & & & \\ & & & \\ & & & \\ & & & \\ & & & \\ & & & \\ & & & \\ & & & \\ & & & \\ & & & \\ & & & \\ & & & \\ & & & \\ & & & \\ & & & \\ & & & \\ & & & \\ & & & \\ & & & \\ & & & \\ & & & \\ & & & \\ & & & \\ & & & \\ & & & \\ & & & \\ & & & \\ & & & \\ & & & \\ & & & \\ & & & \\ & & & \\ & & & \\ & & & \\ & & & \\ & & & \\ & & & \\ & & & \\ & & & \\ & & & \\ & & & \\ & & & \\ & & & \\ & & & \\ & & & \\ & & & \\ & & & \\ & & & \\ & & & \\ & & & \\ & & & \\ & & & \\ & & & \\ & & & \\ & & & \\ & & & \\ & & & \\ & & & \\ & & & \\ & & & \\ & & & \\ & & & \\ & & & \\ & & & \\ & & & \\ & & & \\ & & & \\ & & & \\ & & & \\ & & & \\ & & & \\ & & & \\ & & & \\ & & & \\ & & & \\ & & & \\ & & & \\ & & & \\ & & & \\ & & & \\ & & & \\ & & & \\ & & & \\ & & & \\ & & & \\ & & & \\ & & & \\ & & & \\ & & & \\ & & & \\ & & & \\ & & & \\ & & & \\ & & & \\ & & & \\ & & & \\ & & & \\ & & & \\ & & & \\ & & & \\ & & & \\ & & & \\ & & & \\ & & & \\ & & & \\ & & & \\ & & & \\ & & & \\ & & & \\ & & & \\ & & & \\ & & & \\ & & & \\ & & & \\ & & & \\ & & & \\ & & & \\ & & & \\ & & & \\ & & & \\ & & & \\ & & & \\ & & & \\ & & & \\ & & & \\ & & & \\ & & & \\ & & & \\ & & & \\ & & & \\ & & & \\ & & & \\ & & & \\ & & & \\ & & & \\ & & & \\ & & & \\ & & & \\ & & & \\ & & & \\ & & & \\ & & & \\ & & & \\ & & & \\ & & & \\ & & & \\ & & & \\ & & & \\ & & & \\ & & & \\ & & & \\ & & & \\ & & & \\ & & & \\ & & & \\ & & & \\ & & & \\ & & & \\ & & & \\ & & & \\ & & & \\ & & & \\ & & & \\ & & & & \\ & & & \\ & & & \\ & & & \\ & & & \\ & & & \\ & & & \\ & & & & \\ & & & \\ & & & \\ & & & \\ & & & \\ & & & & \\ & & & \\ & & & \\ & & & \\ & & & \\ & & & \\ & & & \\ & & & \\ & & & \\$ 

AM002

Amazon

AM005

AM008

AM010

AMAZON

| * <b>* * *</b> | ÷.  | ţн    | ₩<br>↔ | $\stackrel{L}{\longleftrightarrow}$ | Щ <b>1</b> н |
|----------------|-----|-------|--------|-------------------------------------|--------------|
| 4+             | 4-8 | 3,34m | 2,86m  | 33,54m                              | 2,00m        |