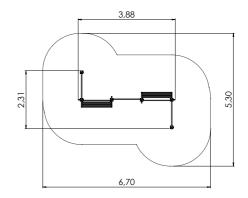

PLAY CENTRES

LM008 Slide BOB

LM011 Slide DAN

LM011-1 Slide DEE

÷÷; Η 2,51m 0,72m 4,14m 1,55m 1+ 1-3 7,64 0,72 3,72 4,14

W

3,72

4,01

4,09

3,95

88

LM010 Play Centre BRITA

LM009 Play Centre ANETE

LMK004 Play Centre PAULA

LM016 Play Centre AMANDA

4,70