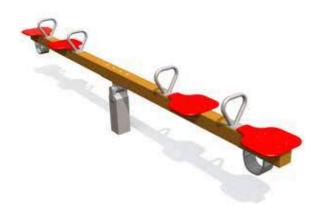

VL038 Spring swing CORA

VLI45 Spring swing BEETLE

VLI50 MF Spring swing DOCKY

VLI47 Spring swing PONY

VLI51 Spring swing PEGASUS

VLI48 See-saw CASPER

VLI54 Spring swing AICRAFT

K106 See-saw CLAM

K102 See-saw BUBBLE

K200 Stand on see-saw

K105 See-saw TODDLER 2 seats with backrests 168

K104 See-saw TODDLER 4 seats

K108 See-saw 4 seats

168

VLI49 Spring swing DUO

VL9008 TUBE with springs TUBO