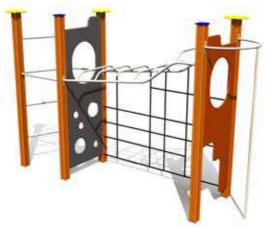

**Maria** 

RS120 Climbing frame TRIANGULUM

0100300 Climbing Pyramid h. 3m

140 (

RS001 Climbing frame RHINO

RS105 Climbing frame RAINBOW

RS212 Climbing frame CAT

RS101 CHEESE WALL

RS112-2 Climbing frame VIVO M

RS112 Three-part climbing frame VIVO

RS115 Climbing frame SPIDERWEB

RS116 Climbing frame MONKEY

RS116-1 Climbing frame MONKEY BIG (plastic wall)

RS111 Climbing frame LADDER

RS106 Climbing frame MICE

RS107 Climbing frame SPIDERS

RS117 Climbing frame TWIST

RS108 Climbing frame ATHLETES

RS122 Climbing frame SQUIRREL

RS124 Climbing frame TETRA

1,70

 $\begin{array}{c} W \\ \longleftrightarrow \\ 2,63m \end{array} \begin{array}{c} L \\ 2,25m \end{array} \end{array}$ 

RS110 Climbing frame HEXAGON

RS110-2 Climbing frame HEXAGON 2

RS110-2 L Climbing frame HEXAGON 2

RS123 Climbing frame

1,63

6,06

6,74

RS121 Climbing frame DRACO

RS210 Climbing frame OCTOPUS

RS201 Tube FOXHOLE

RS201 S Tube FOXHOLE S

COLOR OPTIONS:

101300 Revolving climbing tower A PLUS

0102 Revolving climbing tower B

0109 Revolving climbing tower C

0108 Revolving climbing tower P