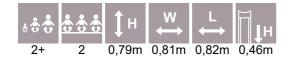

AM002

Amazon

AM005

AM008

AM010

AMAZON

| * <b>* * *</b> | ÷.  | ţн    | ₩<br>↔ | $\stackrel{L}{\longleftrightarrow}$ | Щ <b>1</b> н |
|----------------|-----|-------|--------|-------------------------------------|--------------|
| 4+             | 4-8 | 3,34m | 2,86m  | 33,54m                              | 2,00m        |