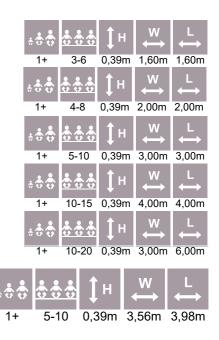

LK01-1 Multiform sandbox

LKV16-30 Sandbox cover 1,60-3,00m

| LK16 | Sandbox | 1600x1600 |
|------|---------|-----------|
| LK20 | Sandbox | 2000x2000 |
|      | Sandbox | 3000x3000 |
|      | Sandbox | 4000x4000 |
| LK63 | Sandbox | 6000x3000 |
|      |         |           |