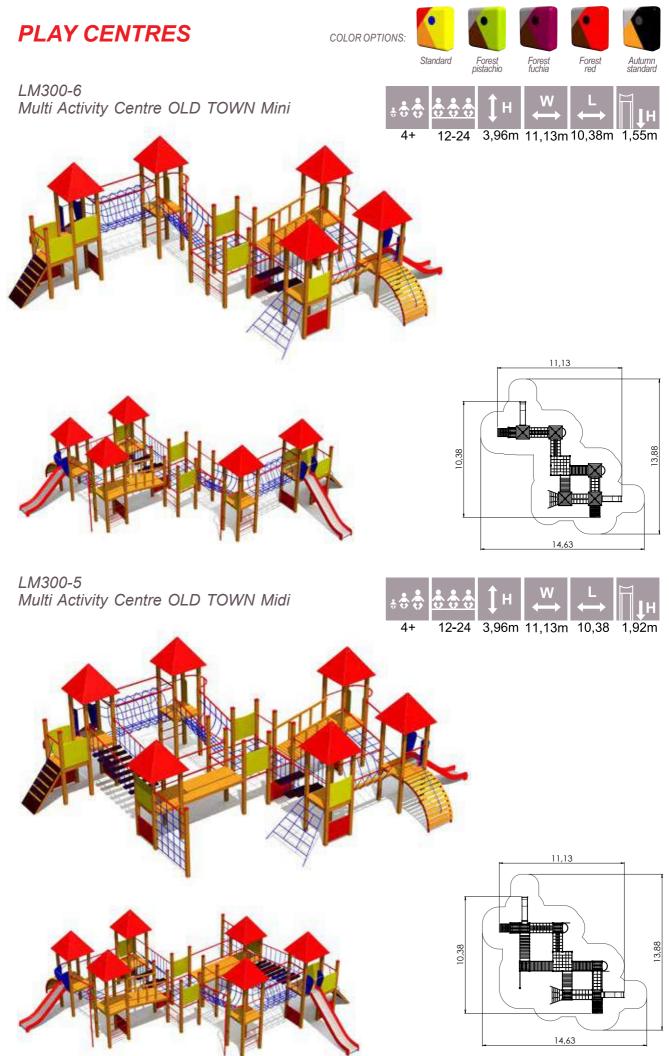

LM300-5 Multi Activity Centre OLD TOWN Midi

LM300-4 Multi Activity Centre OLD TOWN Maxi 122

LM220-1 Play Centre WILHELM

LM311-1 Play Centre MARGOT

LM311 Multi Activity Centre KATARIINA

LM312 Multi Activity Centre PETER THE GREAT 126