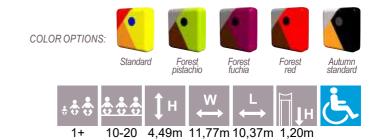

CON305

 $\begin{array}{c} CON304 \\ 1 \\ 2,50m \\ 5,54m \\ 4,78m \end{array}$ 

AMAZON

This product range inspired by the ornaments of nature people allows the children to embody brave little monkeys who fearlessly tackle new challenges. The Amazon adventure track develops the sense of balance and rhythm in children, enhances their stamina, and generates pure joy every time they manage to exceed their limits.

This range based on the folklore and ornaments of nature people fits both urban and rural environments adding value to every park and yard. Safe and durable climbing nets, walls and ladders as well as swings, slide tunnels and channels invite small adventurers to test themselves. An adventure track tailored to the specific surroundings can be assembled from the different products in the Amazon range according to the customer's request.

Amazon is suitable from the age of 4, but it can offer a multitude of activities to much older children as well.

Materials and installation: The Amazon range is made of durable laminated timber and it has been awarded the relevant quality certificates. Posts of laminated timber decorated with different ornaments are joined together using the innovative mortise joint. The cross-section of the posts is 100mm x 236mm and the nets between them are made of extremely durable 16mm steel rope designed for climbing which is coated with polyester and features plastic joints. The climbing wall with climbing rocks is made of waterproof birch plywood. The products are concreted to the ground using metal fittings. For the purpose of safety, it is recommended to use sand or rubber mats beneath the playground facilities.