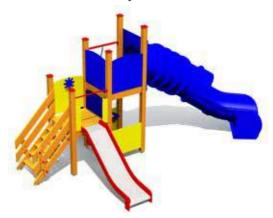

#### осто

Are those constructions skyscrapers, towering proudly skywards? Or alluring city lights, which promise exciting adventures? No, not at all. They are the noteworthy OCTO series products of special design, providing older children and teenagers with challenging experience.

The series has taken its name from the novel octagonal powder coated aluminium posts, which due to their solid grey colour are well suited even for the most modern environment. The acryl glass panels only deepen the impression of glass furnished tall buildings. In reality, it all has to do with durable glass panels of the type known from hockey fields.

The OCTO series reminds us of a big city where a person considers himself to be able to succeed! Who is the coolest, who is the fastest? Who will be a leader, who dares to take risks? Young people do not doubt themselves a bit, they just come and experience, create and conquer. The products are intended to provide older children wishing to test themselves with developing activity and physical effort. The products of the series enable to test one's endurance, coordination, balance and also courage. At the same time, the attractions ensure safe recreation and joy of playing.