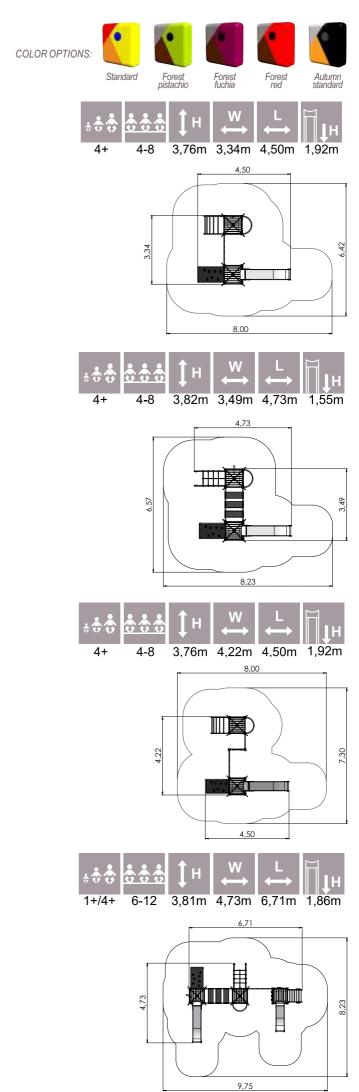

Amazon is suitable from the age of 4, but it can offer a multitude of activities to much older children as well.

Materials and installation: The Amazon range is made of durable laminated timber and it has been awarded the relevant quality certificates. Posts of laminated timber decorated with different ornaments are joined together using the innovative mortise joint. The cross-section of the posts is 100mm x 236mm and the nets between them are made of extremely durable 16mm steel rope designed for climbing which is coated with polyester and features plastic joints. The climbing wall with climbing rocks is made of waterproof birch plywood. The products are concreted to the ground using metal fittings. For the purpose of safety, it is recommended to use sand or rubber mats beneath the playground facilities.

AMAZON

AMK001

AML003

W

2,65

AM300 AMAZON seesaw

W 3+ 0,55m 0,21m 3,60m 0,55m 2

COLOR OPTIONS:

AM002

Amazon

AM005

AM008

AM010

AMAZON

| * <b>* * *</b> | ÷.  | ţн    | ₩<br>↔ | $\stackrel{L}{\longleftrightarrow}$ | Щ <b>1</b> н |
|----------------|-----|-------|--------|-------------------------------------|--------------|
| 4+             | 4-8 | 3,34m | 2,86m  | 33,54m                              | 2,00m        |