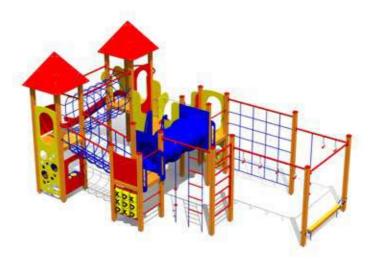

4+

3,36

LM103 Play Centre ROBERT

LM219 Play Centre CONRAD

LM210 Play Centre MONA

LM201 Slide EMMA

LM200 Slide LARS

LM202 Play Centre MARIA

LM202-1 Play Centre MARIE

LM202-2 Play Centre MARION

LM202-3 Slide MARIUS

LM214-2 Play Centre with Climbing Frame HOLLY

LM223 Play Centre THERESA

LM224 Slide THEO

 I+
 3-6
 3,37m
 2,86m
 4,59m
 1,92m

 4,59
 4,59
 1,92m