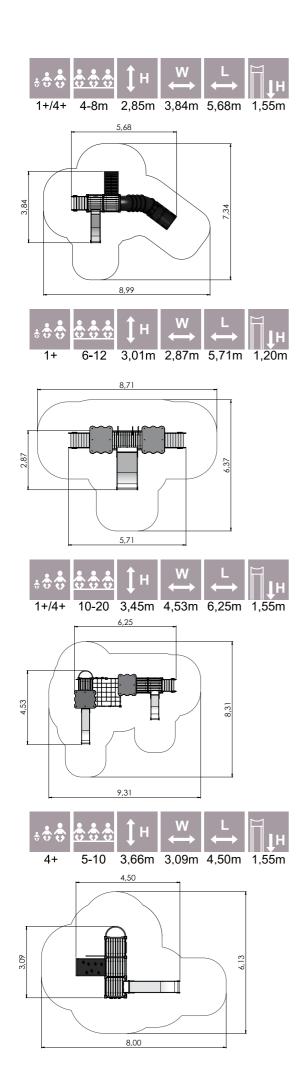

CON305

 $\begin{array}{c} CON304 \\ 1 \\ 2,50m \\ 5,54m \\ 4,78m \end{array}$ 

AMAZON

This product range inspired by the ornaments of nature people allows the children to embody brave little monkeys who fearlessly tackle new challenges. The Amazon adventure track develops the sense of balance and rhythm in children, enhances their stamina, and generates pure joy every time they manage to exceed their limits.

This range based on the folklore and ornaments of nature people fits both urban and rural environments adding value to every park and yard. Safe and durable climbing nets, walls and ladders as well as swings, slide tunnels and channels invite small adventurers to test themselves. An adventure track tailored to the specific surroundings can be assembled from the different products in the Amazon range according to the customer's request.

Amazon is suitable from the age of 4, but it can offer a multitude of activities to much older children as well.

Materials and installation: The Amazon range is made of durable laminated timber and it has been awarded the relevant quality certificates. Posts of laminated timber decorated with different ornaments are joined together using the innovative mortise joint. The cross-section of the posts is 100mm x 236mm and the nets between them are made of extremely durable 16mm steel rope designed for climbing which is coated with polyester and features plastic joints. The climbing wall with climbing rocks is made of waterproof birch plywood. The products are concreted to the ground using metal fittings. For the purpose of safety, it is recommended to use sand or rubber mats beneath the playground facilities.