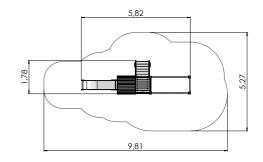

4+

3,36

LM103 Play Centre ROBERT

LM219 Play Centre CONRAD

LM210 Play Centre MONA

LM201 Slide EMMA

LM200 Slide LARS

LM202 Play Centre MARIA

LM202-1 Play Centre MARIE

LM202-2 Play Centre MARION

LM202-3 Slide MARIUS

LM214-2 Play Centre with Climbing Frame HOLLY

LM223 Play Centre THERESA

LM224 Slide THEO

 I+
 3-6
 3,37m
 2,86m
 4,59m
 1,92m

 4,59
 4,59
 1,92m