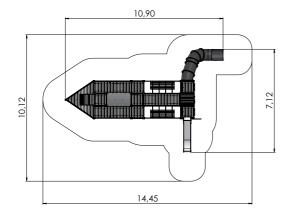

 $\odot$ 

12,00

8,19

4+

T T

7,46

LM300-7 Multi Activity Centre SEBASTIAN

# **PLAY CENTRES**

LM220-1 Play Centre WILHELM

8-16 4,34m 4,35m 8,67m 1,55m

н

 $\odot$ 

4+

LM311-1 Play Centre MARGOT

PLAY CENTRES