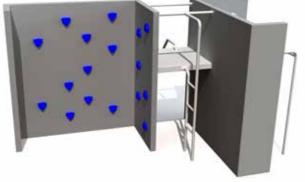

#### ACTIVITY PANELS AND CLIMBING WALLS

To further add diversity to our products we created a wide series of activity panels which make the playgrounds even more fascinating for children. The development-oriented activity panels create playful situations to teach children to calculate, solve puzzles, learn shapes, learn to tell time etc. This trains their memory, logical thinking and attentiveness. Learning has never been so simple and fun!

The appropriate activity panel can be selected instead of the standard panel while ordering a new playground, alternatively it can be ordered for an existing playground to refresh it and make it more fascinating for children. Climbing walls can be replaced with activity walls - just as activity panels are an alternative to standard panels. Both options add further attraction to the playground!