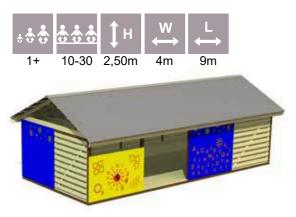

#### VP100 SHELTER 4x9 m

VP008 Storeroom

111127 Shelter for 5 bicycles

111231 Shelter for 5 bicycles

VP009 Storage box with lid

 $\begin{array}{c|c} \uparrow H & \underset{\longrightarrow}{W} & \underset{\longrightarrow}{L} \\ 0,36m & 0,48m & 2,90m \end{array}$ 