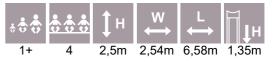

# **SWINGS**

K223 Circle swing 5 places

W

2,5m 5,76m 6,06m 1,35m

11,10

NEW!

Е

5

6,06

11,68

3+

5,76

SPR100-1 Tarzan's track with platform

**SWINGS** 

| KRK13 Rope swing set<br>BIRD NEST plastic d,1,2m |                                        |        |       |  |  |  |  |
|--------------------------------------------------|----------------------------------------|--------|-------|--|--|--|--|
| ***                                              | ÷;;;;;;;;;;;;;;;;;;;;;;;;;;;;;;;;;;;;; | ₩<br>↔ | ∏↓н   |  |  |  |  |
| 1+                                               | 1-6                                    | 1,20m  | 0,50m |  |  |  |  |