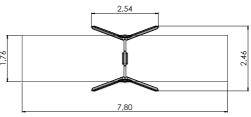

RS201 Tube FOXHOLE



RS201 S Tube FOXHOLE S









COLOR OPTIONS:







101300 Revolving climbing tower A PLUS



0102 Revolving climbing tower B



0109 Revolving climbing tower C



0108 Revolving climbing tower P

















# SWINGS

# **SWINGS**





K003 Swing BABY BIRD 1 place



152 K113-3 Swing BABY SNAIL

# **SWINGS**



K110 Swing EAGLE 1 place



K111 Swing EAGLE 2 places



K112 Swing CONDOR 2 places



K220 Swing EAGLE 3 places



K221 Swing EAGLE 4 places





K223 Circle swing 5 places



KRK13 Rope swing set BIRD NEST 15



KRK14 Tyre swing set

158

SWINGS

SPR100-1 Tarzan's track with platform



KRK2 Swing set with seat







KRK11/KRK15 Rope swing







K008 AL Swing BELL-FLOWER 4 places (without seats and fittings)





7,80











Autumn standard











K115 Y Swing BELL-FLOWER 3 places (1+2) (without seats and fittings)



#### **SWINGS**



1+

2,41

1-3

1,00

7,00

1,71m 1,00m 2,75m 0,92m





K113-2 Swing BABY SNAIL (with wrap around seat)



K113-3 Swing BABY SNAIL (with wrap around seat, double)



K110 Swing EAGLE 1 place (without seat and fittings)



K111 Swing EAGLE 2 places (without seats and fittings)





















# **SWINGS**

K223 Circle swing 5 places







W

2,5m 5,76m 6,06m 1,35m

11,10

NEW!

Е

5

6,06

11,68

3+

5,76











SPR100-1 Tarzan's track with platform





**SWINGS** 





| KRK13 Rope swing set<br>BIRD NEST plastic d,1,2m |                                        |        |       |  |  |  |  |
|--------------------------------------------------|---------------------------------------