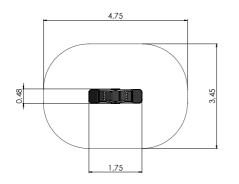

PLAY CENTRES

LM008 Slide BOB

LM011 Slide DAN

LM011-1 Slide DEE

÷÷; Η 2,51m 0,72m 4,14m 1,55m 1+ 1-3 7,64 0,72 3,72 4,14

W

3,72

4,01