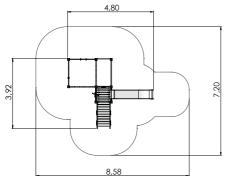

LM231-1 Play centre CARLOS

LM231 Play centre CARL

7,04

Forest red

L

7,80

4,51 8,27

W

6,90

Autumn standard

5,75

92

LM214 Play Centre HARRY

4,49

÷÷;

4-8