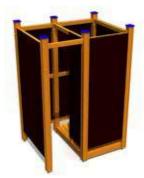

IPPB02 Park bench on concrete legs KOSE

PP100 Park bench PLAZA

CC01 Changing cabin

OUTDOOR FURNITURE

VP001 Shelter with wooden floor, 3x4m (two walls and plastic roof)

VP003 3x6 Shelter with wooden floor (two walls and plastic roof)