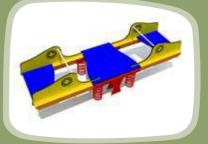

K102 See-saw BUBBLE

K200 Stand on see-saw

K105 See-saw TODDLER 2 seats with backrests 168

K104 See-saw TODDLER 4 seats

K108 See-saw 4 seats

168

VLI49 Spring swing DUO

VL9008 TUBE with springs TUBO