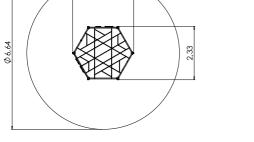

RS107 Climbing frame SPIDERS

RS117 Climbing frame TWIST

RS108 Climbing frame ATHLETES

RS122 Climbing frame SQUIRREL

RS124 Climbing frame TETRA

1,70

 $\begin{array}{c} W \\ \longleftrightarrow \\ 2,63m \end{array} \begin{array}{c} L \\ 2,25m \end{array} \end{array}$ 

RS110 Climbing frame HEXAGON

RS110-2 Climbing frame HEXAGON 2

RS110-2 L Climbing frame HEXAGON 2

RS123 Climbing frame

1,63

6,06

6,74

RS121 Climbing frame DRACO