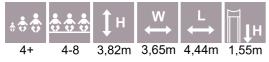

LM202-1 Play Centre MARIE

LM202-2 Play Centre MARION

LM202-3 Slide MARIUS

LM214-2 Play Centre with Climbing Frame HOLLY

LM223 Play Centre THERESA

LM224 Slide THEO

 I+
 3-6
 3,37m
 2,86m
 4,59m
 1,92m

 4,59
 4,59
 1,92m