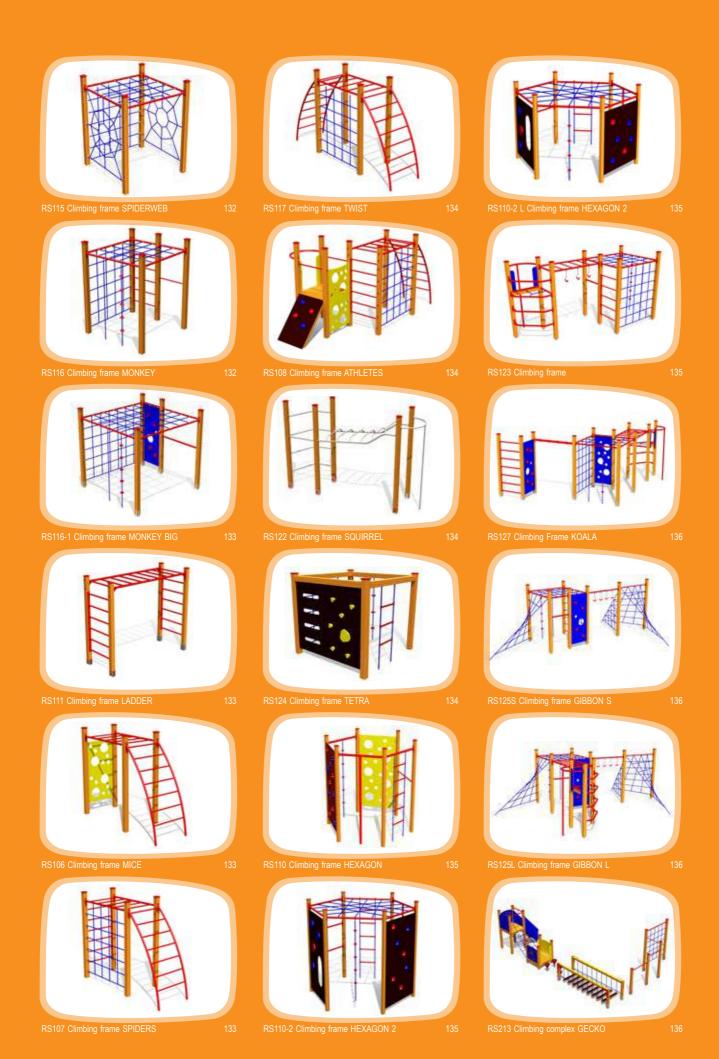

RS112-2 Climbing frame VIVO M

RS112 Three-part climbing frame VIVO

RS115 Climbing frame SPIDERWEB

RS116 Climbing frame MONKEY

RS116-1 Climbing frame MONKEY BIG (plastic wall)

RS111 Climbing frame LADDER

RS106 Climbing frame MICE

RS107 Climbing frame SPIDERS

RS117 Climbing frame TWIST

RS108 Climbing frame ATHLETES

RS122 Climbing frame SQUIRREL

RS124 Climbing frame TETRA

1,70

 $\begin{array}{c} W \\ \longleftrightarrow \\ 2,63m \end{array} \begin{array}{c} L \\ 2,25m \end{array} \end{array}$ 

RS110 Climbing frame HEXAGON

RS110-2 Climbing frame HEXAGON 2

RS110-2 L Climbing frame HEXAGON 2

RS123 Climbing frame

1,63

6,06

6,74

RS121 Climbing frame DRACO

RS210 Climbing frame OCTOPUS

RS201 Tube FOXHOLE

RS201 S Tube FOXHOLE S

COLOR OPTIONS:

101300 Revolving climbing tower A PLUS

0102 Revolving climbing tower B

0109 Revolving climbing tower C

0108 Revolving climbing tower P