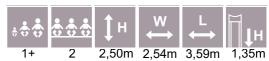

# **SWINGS**

K223 Circle swing 5 places

W

2,5m 5,76m 6,06m 1,35m

11,10

NEW!

Е

5

6,06

11,68

3+

5,76

SPR100-1 Tarzan's track with platform

**SWINGS** 

| KRK13 Rope swing set<br>BIRD NEST plastic d,1,2m |                                        |        |       |  |  |  |  |
|--------------------------------------------------|----------------------------------------|--------|-------|--|--|--|--|
| ***                                              | ÷;;;;;;;;;;;;;;;;;;;;;;;;;;;;;;;;;;;;; | ₩<br>↔ | ∏↓н   |  |  |  |  |
| 1+                                               | 1-6                                    | 1,20m  | 0,50m |  |  |  |  |