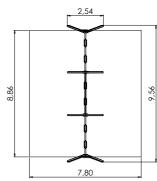

ZODIAC

BL03 Carousel SPUTNIK

|                | PE                                       | MF                                 |  |
|----------------|------------------------------------------|------------------------------------|--|
| Posts          | Laminated wood                           | Powder coated aluminium            |  |
| Platforms      | Laminated wood                           | Plastic covered laminated wood     |  |
| Panels         | HDPE plastic                             | HDPE plastic                       |  |
| Climbing walls | HDPE plastic                             | HDPE plastic                       |  |
| Roofs          | HDPE plastic                             | HDPE plastic                       |  |
| Tubes          | Zinced and powder coated steel           | Zinced and powder coated steel     |  |
| Ropes and nets | Six-strand PES cover braided steel ropes | Six-strand PES cover braided steel |  |
| Slides         | Stainless steel and HDPE plastic         | Stainless steel and HDPE plastic   |  |
| Stairs         | Laminated wood                           | Plastic covered laminated wood     |  |
| Climbing grips | HDPE plastic                             | HDPE plastic                       |  |
| Fixings        | Stainless steel                          | Stainless steel                    |  |

Z002 Play Centre CEPHEUS

Z003 Play Centre URSA MINOR

COLOR OPTIONS:

Zodiac

Z004 Play Centre LACERTA

Z007 Play Centre CANES VENATICI

Z008 Play Centre LIBRA

COLOR OPTIONS: