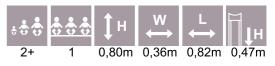

LM202-1 Play Centre MARIE

LM202-2 Play Centre MARION

LM202-3 Slide MARIUS

LM214-2 Play Centre with Climbing Frame HOLLY

LM223 Play Centre THERESA

LM224 Slide THEO

 I+
 3-6
 3,37m
 2,86m
 4,59m
 1,92m

 4,59
 4,59
 1,92m