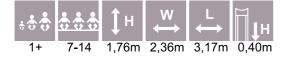

### **PLAY CENTRES**

LM310 Play Centre ELISABETH

LM232 Play Centre ARTHUR

PLAY CENTRES

W

10-20 3,93m 7,46m 8,19m 1,92m

10,46

Η

 $\odot$ 

12,00

8,19

4+

T T

7,46

LM300-7 Multi Activity Centre SEBASTIAN