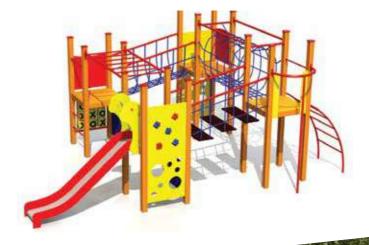

+
 3-6
 3,37m
 2,86m
 4,59m
 1,92m

 4,59
 4,59
 1,92m















2,61

6,11

6, 11

5,99





LM105 Play Centre PETERI





LM101 Play Centre MARCUS



LM209 Play Centre OLIVER



LM228 Ply Centre FREDERIK



LM218 Play Centre INGRID











LM217 Play Centre HARALD



LM213-1 Play Centre DAGMAR

















LM213-2 Play Centre DURREL



LM227 Play Centre FRANCIS



LM100 Play Centre REGINA



LM102 Play Centre JOHANNA









LM222 Play Centre ISABEL



LM222-1 Play Centre ISABELLA



LM221 Play Centre ANNELY















10,11



LM205 Play Centre REBECCA



LM220 Play Centre HERMANN



LM225-1 HANNA



LM225 Play Centre HANS









7,80

8,24

8,00

6,96

108

#### **PLAY CENTRES**

LM226-1 Play Centre EVELIN



LM229 Play Centre DENIZ



LM208-1 Play Centre ALEXANDRA







NEW!

÷÷;

H

9,87





PLAY CENTRES



LM018 Play Centre RAUL







LM208-2 Play Centre ALBERTO







### **PLAY CENTRES**

LM310 Play Centre ELISABETH



LM232 Play Centre ARTHUR

PLAY CENTRES



W

10-20 3,93m 7,46m 8,19m 1,92m

10,46

Η

 $\odot$ 

12,00

8,19

4+

T T

7,46









LM300-7 Multi Activity Centre SEBASTIAN





# **PLAY CENTRES**









LM220-1 Play Centre WILHELM





8-16 4,34m 4,35m 8,67m 1,55m

н

 $\odot$ 

4+



LM311-1 Play Centre MARGOT



PLAY CENTRES







**Maria** 









RS120 Climbing frame TRIANGULUM

0100300 Climbing Pyramid h. 3m

140 (

RS001 Climbing frame RHINO

















RS105 Climbing frame RAINBOW



RS212 Climbing frame CAT



RS101 CHEESE WALL



RS112-2 Climbing frame VIVO M



RS112 Three-part climbing frame VIVO



RS115 C