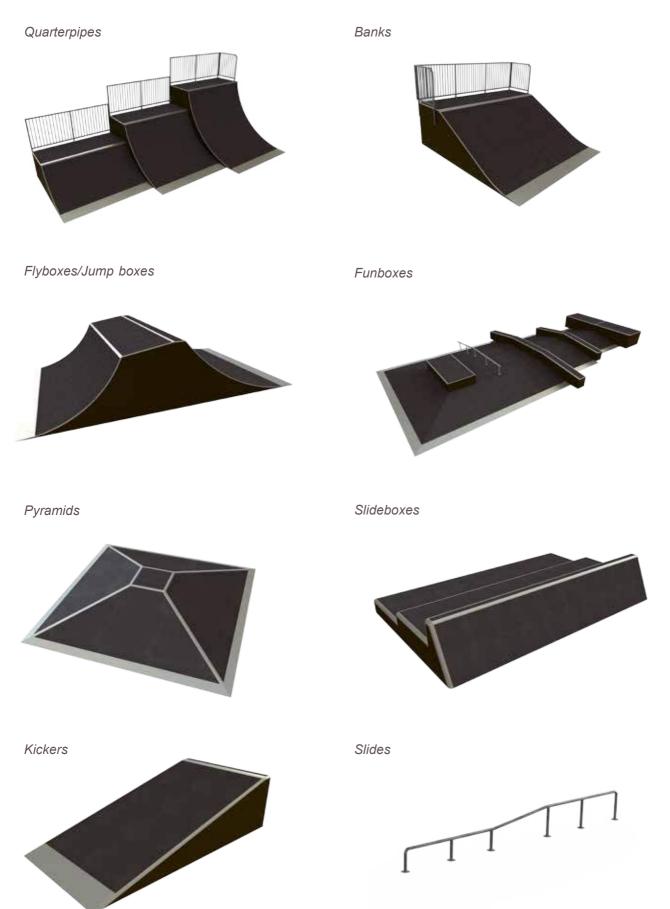

#### We are offering several types of base skatepark solutions:

B 120

B 103

This is the perfect solution, if you wish to add structures to the existing park or design your own layout. Our separate structures are available in several configurations: Base, Base+ and Steel but custom made solutions are also possible. The constructions are designed to be placed on any flat surface like concrete or asphalt. If you can't find the desired ramp from the list, simply contact us to get it custom made.