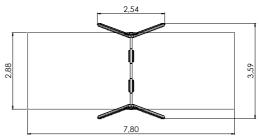

KRK14 Tyre swing set

158

SWINGS

SPR100-1 Tarzan's track with platform

KRK2 Swing set with seat

KRK11/KRK15 Rope swing

K008 AL Swing BELL-FLOWER 4 places (without seats and fittings)

7,80

Autumn standard

K115 Y Swing BELL-FLOWER 3 places (1+2) (without seats and fittings)