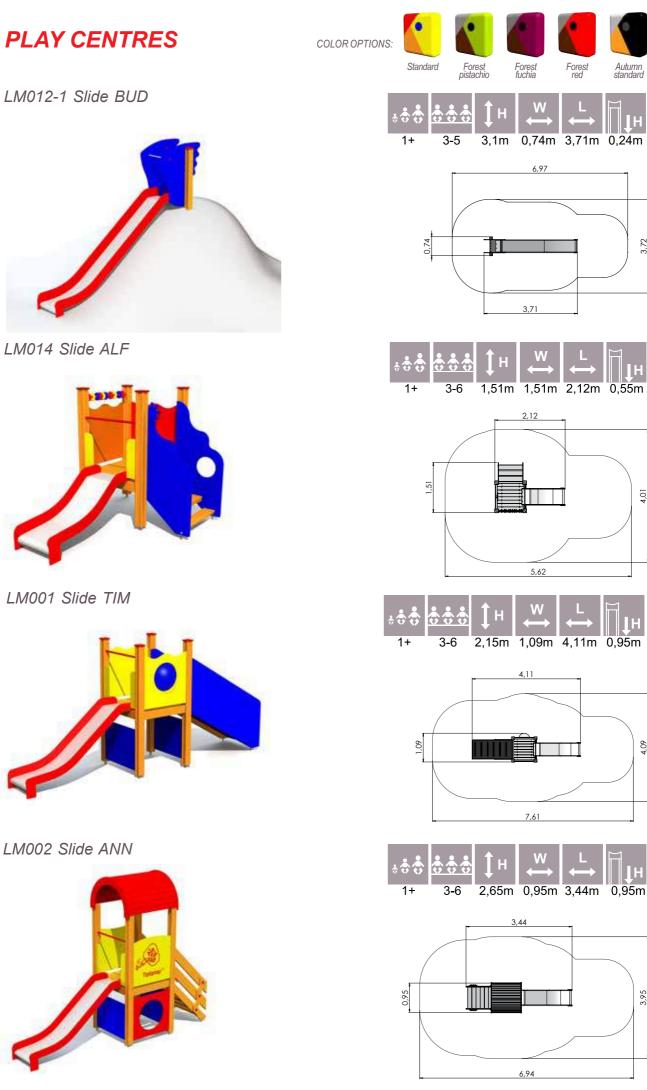

AP01 Alphabet

LM020 Slide SHELL

LM021 Slide BEAVER

LM004 Slide MIA

LM007 Slide ELO

LM011 Slide DAN

LM011-1 Slide DEE

LM012-1 Slide BUD

LM014 Slide ALF

LM009 Play Centre ANETE

LMK004 Play Centre PAULA

LM016 Play Centre AMANDA

LM008 Slide BOB

LM001 Slide TIM

PLAY CENTRES

LM223 Play Centre THERESA

LM224 Slide THEO

LM005 Play Centre OSCAR

LM006 Play Centre LAURA

LM006-1 Play Centre LAURI

LM105 Play Centre PETERI

LM101 Play Centre MARCUS

LM209 Play Centre OLIVER

LM228 Ply Centre FREDERIK

PLAY CENTRES

LM008 Slide BOB

LM011 Slide DAN

LM011-1 Slide DEE

÷÷; Η 2,51m 0,72m 4,14m 1,55m 1+ 1-3 7,64 0,72 3,72 4,14

W

3,72

4,01

4,09

3,95

88

LM010 Play Centre BRITA

LM009 Play Centre ANETE

LMK004 Play Centre PAULA

LM016 Play Centre AMANDA

4,70