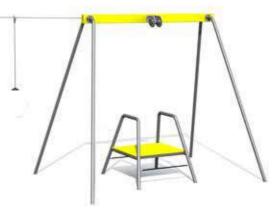

KRK14 Tyre swing set

158

SWINGS

SPR100-1 Tarzan's track with platform

KRK2 Swing set with seat

KRK11/KRK15 Rope swing

K008 AL Swing BELL-FLOWER 4 places (without seats and fittings)

7,80