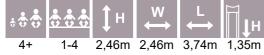

AM002

Amazon

AM005

AM008

AM010

AMAZON

| * <b>* * *</b> | ÷.  | ţн    | ₩<br>↔ | $\stackrel{L}{\longleftrightarrow}$ | Щ <b>1</b> н |
|----------------|-----|-------|--------|-------------------------------------|--------------|
| 4+             | 4-8 | 3,34m | 2,86m  | 33,54m                              | 2,00m        |