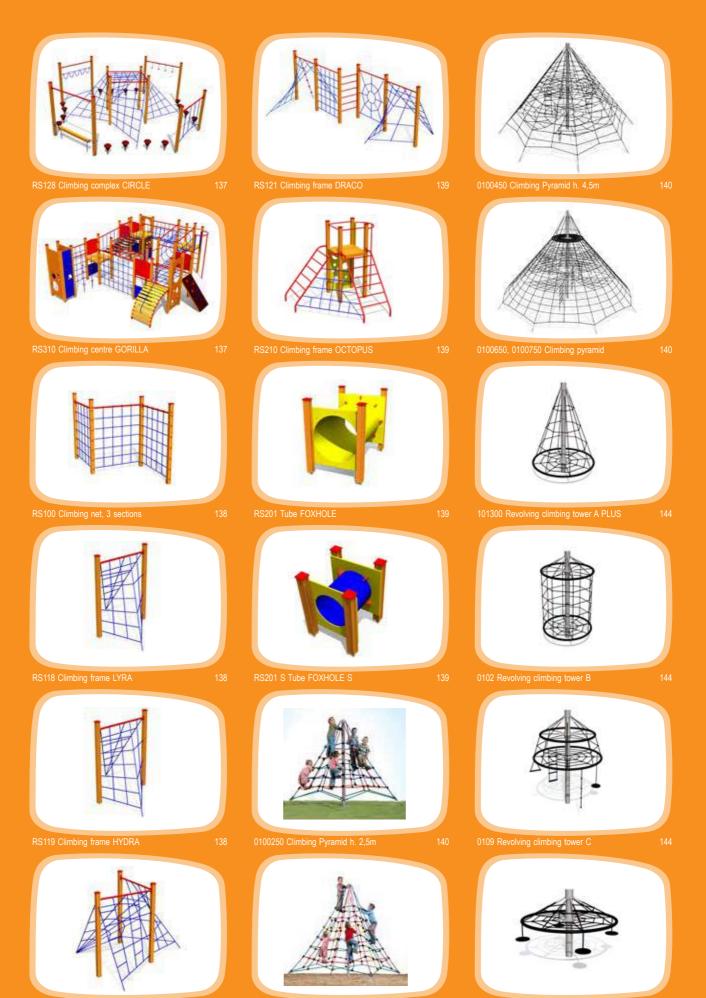

RS110 Climbing frame HEXAGON

RS110-2 Climbing frame HEXAGON 2

RS110-2 L Climbing frame HEXAGON 2

RS123 Climbing frame

1,63

6,06

6,74

RS121 Climbing frame DRACO

RS210 Climbing frame OCTOPUS

RS201 Tube FOXHOLE

RS201 S Tube FOXHOLE S

COLOR OPTIONS:

101300 Revolving climbing tower A PLUS

0102 Revolving climbing tower B

0109 Revolving climbing tower C

0108 Revolving climbing tower P