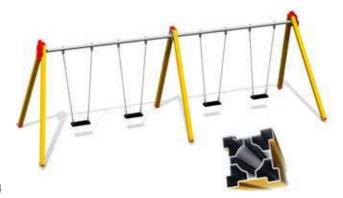

# SWINGS

# **SWINGS**

K003 Swing BABY BIRD 1 place

152 K113-3 Swing BABY SNAIL

# **SWINGS**

K110 Swing EAGLE 1 place

K111 Swing EAGLE 2 places

K112 Swing CONDOR 2 places

K220 Swing EAGLE 3 places

K221 Swing EAGLE 4 places

K223 Circle swing 5 places

KRK13 Rope swing set BIRD NEST 15

KRK14 Tyre swing set

158

SWINGS

SPR100-1 Tarzan's track with platform

KRK2 Swing set with seat

KRK11/KRK15 Rope swing

K008 AL Swing BELL-FLOWER 4 places (without seats and fittings)

7,80