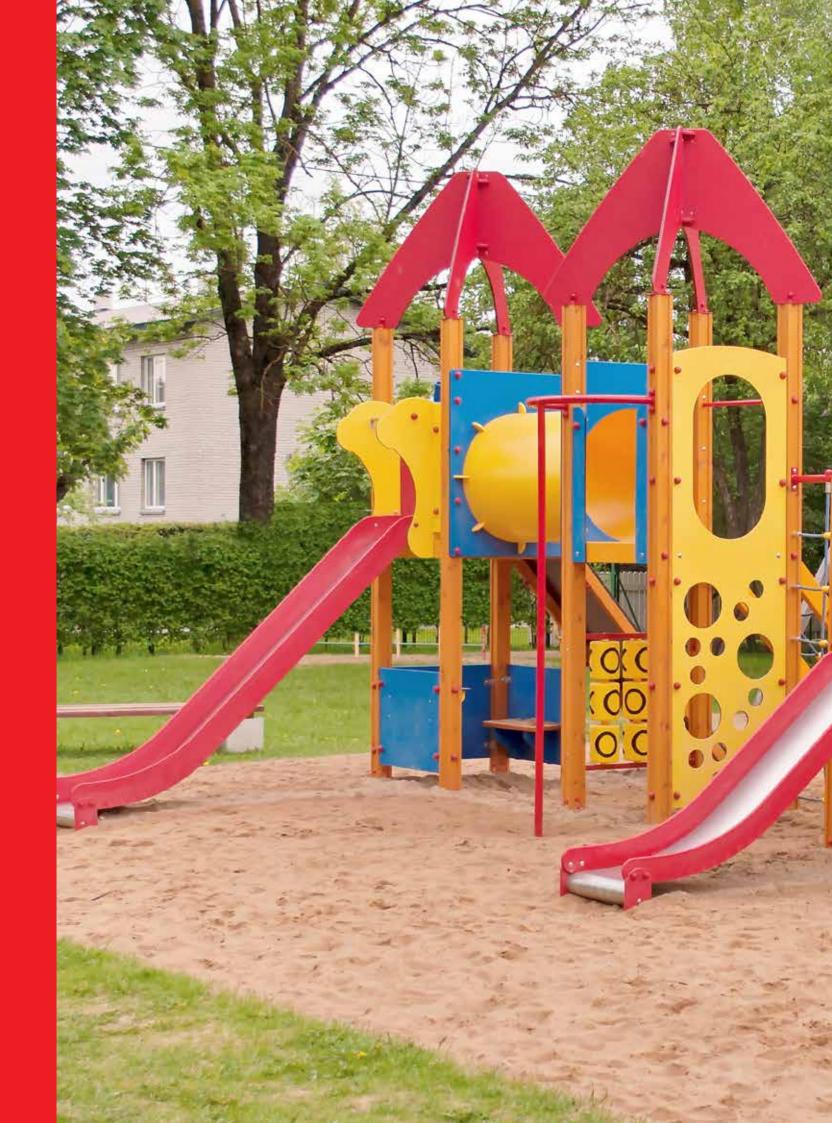

This product range features a colourful and exciting underwater world. Just like the water world lures you with its mystery and beauty, these products invite children to undertake exciting exploration trips and test themselves by tackling these new challenges, The underwater world is extremely diverse and the same kind of diversity is provided by the Water World range.

The sense of balance and three-dimensional movement characteristic to fish have given us ideas how to develop the sense of balance in children. The underwater life surrounding the coral reefs inspired us to create the same kind of attractive product range which no playful kid could resist!

Climbing nets, walls, ladders and tracks of various level of difficulty are in bright colours and invite small adventurers to discover themselves through play. The range displays colourful fish and other aquatic creatures which make the products look lively and boost the children's fantasy!