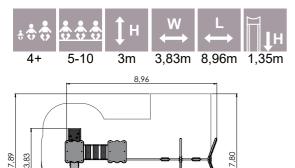

AM002

Amazon

AM005

AM008

AM010

AMAZON

| * <b>* * *</b> | ÷.  | ţн    | ₩<br>↔ | $\stackrel{L}{\longleftrightarrow}$ | Щ <b>1</b> н |
|----------------|-----|-------|--------|-------------------------------------|--------------|
| 4+             | 4-8 | 3,34m | 2,86m  | 33,54m                              | 2,00m        |