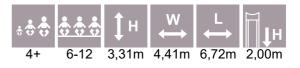

4+

3,36

LM103 Play Centre ROBERT

LM219 Play Centre CONRAD

LM210 Play Centre MONA

LM201 Slide EMMA

LM200 Slide LARS

LM202 Play Centre MARIA

LM202-1 Play Centre MARIE

LM202-2 Play Centre MARION

LM202-3 Slide MARIUS

LM214-2 Play Centre with Climbing Frame HOLLY

LM223 Play Centre THERESA

LM224 Slide THEO

 I+
 3-6
 3,37m
 2,86m
 4,59m
 1,92m

 4,59
 4,59
 1,92m