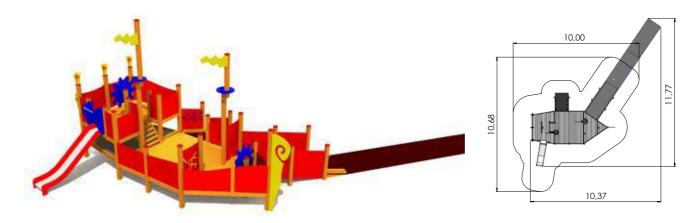

KM005 W MF Carousel TORNADO

LK20 W MF Sandbox - 2000x2000

Ø5,70

Ν

4+

Defying wind and storm, disregarding treacherous rocks and dangers, searching for major treasures – this is how some famous pirates who still inspire books or movies have secured their place in history. Our Pirate World range features those thrilling stories and allows every small daredevil to feel just like a fearless captain of a pirate ship!

The products in the Pirate World range consist of climbing nets, tracks, walls and ladders which develop stamina and sense of balance and where the small pirates boldly overcome all obstacles in their way. Racing down the slides, a true pirate captain defies winds and storms with the skull flag always proudly fluttering above his/her head!

Playgrounds of various level of difficulty come in bright colours to support the concept of the Pirate World. Fearless pirate captains on our playgrounds always sail before the wind – you're welcome to step on board!