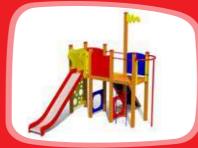

LM231-1 Play centre CARLOS

LM231 Play centre CARL

7,04

Forest red

L

7,80

4,51 8,27

W

6,90

Autumn standard

5,75

92

LM214 Play Centre HARRY

4,49

÷÷;

4-8