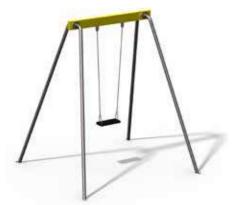

# SWINGS

# **SWINGS**

K003 Swing BABY BIRD 1 place

152 K113-3 Swing BABY SNAIL

# **SWINGS**

K110 Swing EAGLE 1 place

K111 Swing EAGLE 2 places

K112 Swing CONDOR 2 places

K220 Swing EAGLE 3 places

K221 Swing EAGLE 4 places

K223 Circle swing 5 places

KRK13 Rope swing set BIRD NEST 15