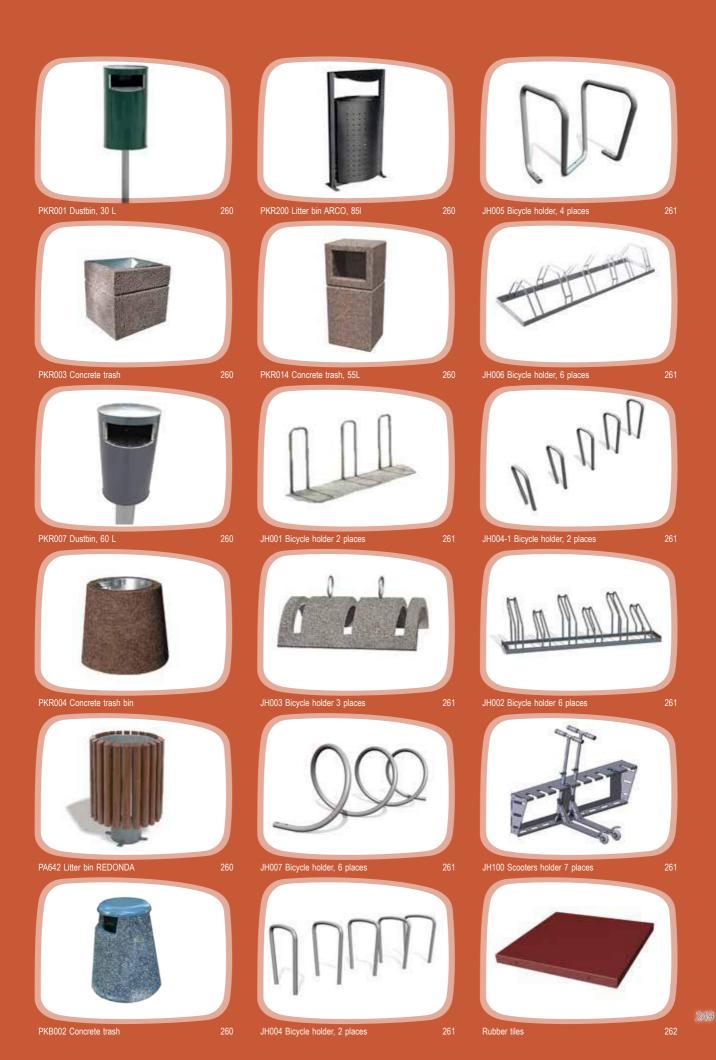

#### PKR001 Dustbin, 30 L

1,03m 0,30m 0,51m

PKR003 Concrete trash bin with tin bucket, 20L

PKR004 Concrete trash bin with tin bucket, 20L

0,48m 0,46m

PKB002 Concrete trash bin with cover, 30L

PKR014 Concrete trash, 55L

## JH001 Bicycle holder 2 places

JH004 Bicycle holder, 2 places

JH004-1 Bicycle holder, 2 places

JH003 Bicycle holder 3 places

JH005 Bicycle holder, 4 places

JH002 Bicycle holder 6 places

Rubber tiles Colors: red, green, gray and black

| RED / BLACK                   |                 |         | GREEN / GRAY |                    |                 |         |
|-------------------------------|-----------------|---------|--------------|--------------------|-----------------|---------|
| FS – 100PM Rubber tiles 100mm | Max fall height | <3000mm | FS – 100RH   | Rubber tiles 100mm | Max fall height | <3000mm |
| FS – 90PM Rubber tiles 90mm   | Max fall height | <2500mm | FS – 90RH    | Rubber tiles 90mm  | Max fall height | <2500mm |
| FS – 80PM Rubber tiles 80mm   | Max fall height | <2400mm | FS – 80RH    | Rubber tiles 80mm  | Max fall height | <2400mm |
| FS – 70PM Rubber tiles 70mm   | Max fall height | <2200mm | FS – 70RH    | Rubber tiles 70mm  | Max fall height | <2200mm |
| FS – 60PM Rubber tiles 60mm   | Max fall height | <2000mm | FS – 60RH    | Rubber tiles 60mm  | Max fall height | <2000mm |
| FS – 50PM Rubber tiles 50mm   | Max fall height | <1600mm | FS – 50RH    | Rubber tiles 50mm  | Max fall height | <1600mm |
| FS – 45PM Rubber tiles 45mm   | Max fall height | <1500mm | FS – 45R     | Rubber tiles 45mm  | Max fall height | <1500mm |
| FS – 40PM Rubber tiles 40mm   | Max fall height | <1350mm | FS – 40RH    | Rubber tiles 40mm  | Max fall height | <1350mm |
| FS – 30PM Rubber tiles 30mm   | Max fall height | <900mm  | FS – 30RH    | Rubber tiles 30mm  | Max fall height | <900mm  |
| FS – 20PM Rubber tiles 20mm   | Max fall height | <700mm  | FS – 20RH    | Rubber tiles 20mm  | Max fall height | <700mm  |