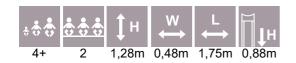

PLAY CENTRES

LM008 Slide BOB

LM011 Slide DAN

LM011-1 Slide DEE

÷÷; Η 2,51m 0,72m 4,14m 1,55m 1+ 1-3 7,64 0,72 3,72 4,14

W

3,72

4,01