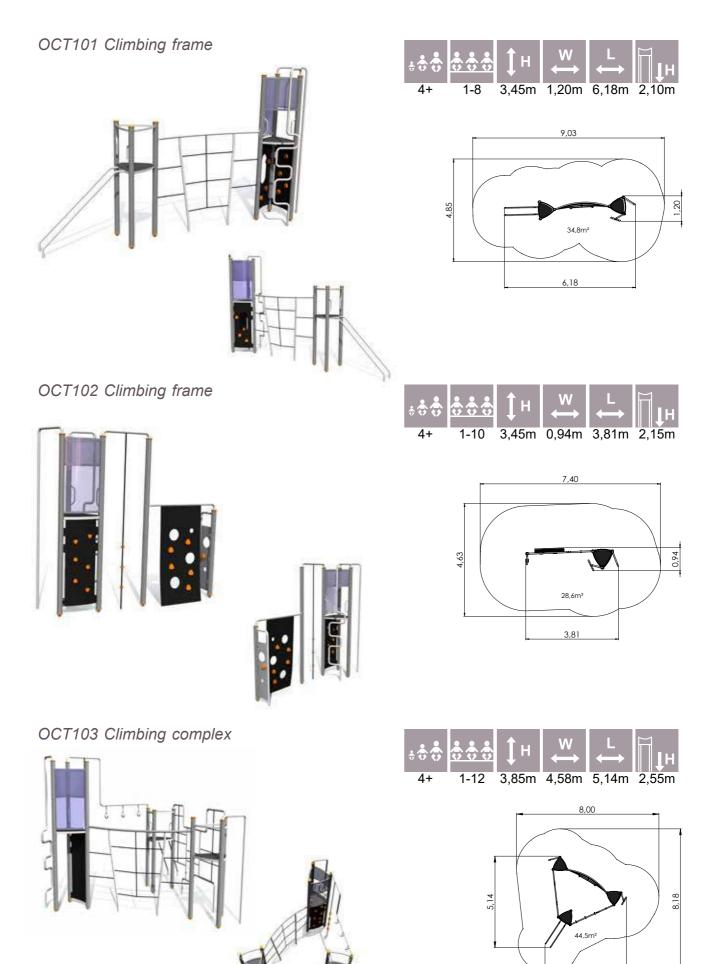

## ОСТО

OCT003 SHAKER

Swing OCTO 2 seats (without seats)

OCT100 Climbing frame

7

### ОСТО

4,58

#### ОСТО

The desire to create is hidden in each person's nature. To aim at something and to prove oneself. To show that the goals are achievable. Overcoming all the obstacles and moving boundaries. We are sure of ourselves because we are young. And it's just us the prosperous future belongs to.