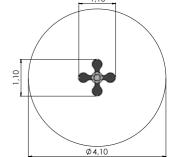

6,06

11,68

3+

5,76

SPR100-1 Tarzan's track with platform

**SWINGS** 

| KRK13 Rope swing set<br>BIRD NEST plastic d,1,2m |                                        |        |       |  |  |  |  |
|--------------------------------------------------|----------------------------------------|--------|-------|--|--|--|--|
| ***                                              | ÷;;;;;;;;;;;;;;;;;;;;;;;;;;;;;;;;;;;;; | ₩<br>↔ | ∏↓н   |  |  |  |  |
| 1+                                               | 1-6                                    | 1,20m  | 0,50m |  |  |  |  |