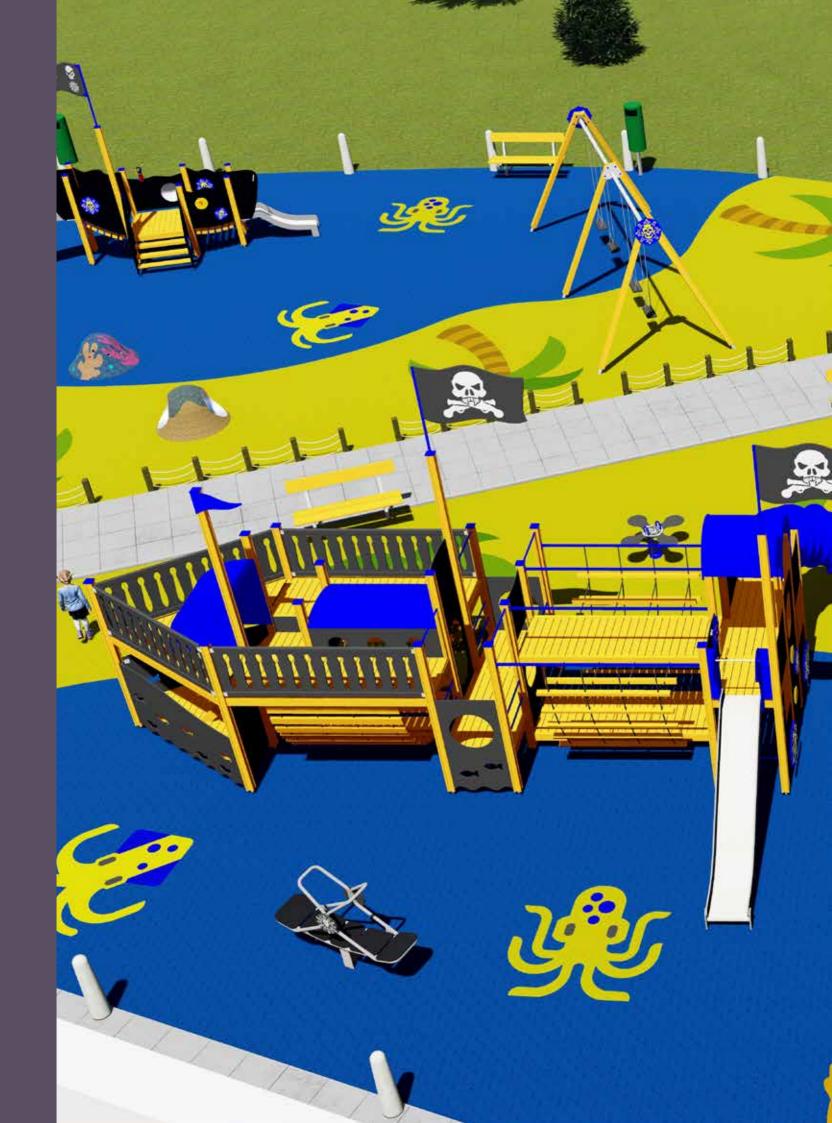

KM005 W MF Carousel TORNADO

LK20 W MF Sandbox - 2000x2000

Ø5,70

Ν

4+

Defying wind and storm, disregarding treacherous rocks and dangers, searching for major treasures – this is how some famous pirates who still inspire books or movies have secured their place in history. Our Pirate World range features those thrilling stories and allows every small daredevil to feel just like a fearless captain of a pirate ship!

The products in the Pirate World range consist of climbing nets, tracks, walls and ladders which develop stamina and sense of balance and where the small pirates boldly overcome all obstacles in their way. Racing down the slides, a true pirate captain defies winds and storms with the skull flag always proudly fluttering above his/her head!

Playgrounds of various level of difficulty come in bright colours to support the concept of the Pirate World. Fearless pirate captains on our playgrounds always sail before the wind – you're welcome to step on board!

## **PIRATE WORLD** COLOR OPTIONS:

NW202 P COX

NW210 P MORGAN

MM116 P Pirate ship BLACK DRAGON

MM177 P Playship AMITY

MM126 P Pirate ship RISING SUN

NEW!

MM127 P Pirate ship FANCY