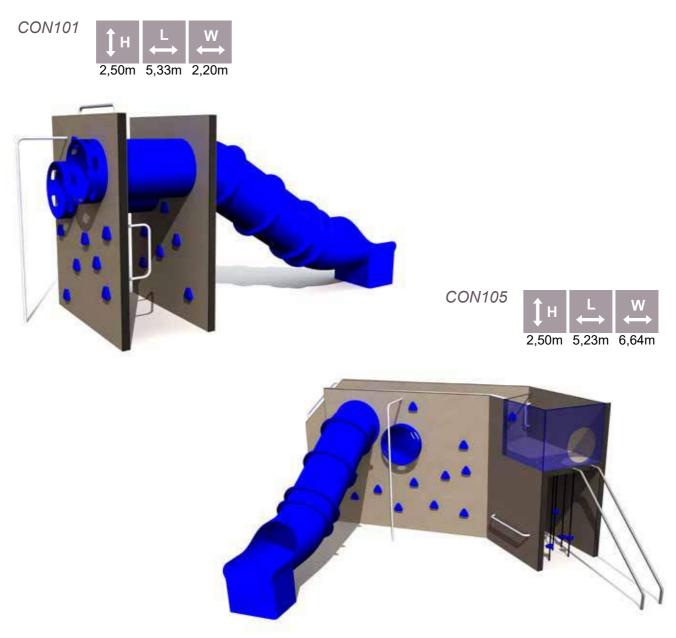

KM005 W MF Carousel TORNADO

LK20 W MF Sandbox - 2000x2000

Ø5,70

Ν

4+

Defying wind and storm, disregarding treacherous rocks and dangers, searching for major treasures – this is how some famous pirates who still inspire books or movies have secured their place in history. Our Pirate World range features those thrilling stories and allows every small daredevil to feel just like a fearless captain of a pirate ship!

The products in the Pirate World range consist of climbing nets, tracks, walls and ladders which develop stamina and sense of balance and where the small pirates boldly overcome all obstacles in their way. Racing down the slides, a true pirate captain defies winds and storms with the skull flag always proudly fluttering above his/her head!

Playgrounds of various level of difficulty come in bright colours to support the concept of the Pirate World. Fearless pirate captains on our playgrounds always sail before the wind – you're welcome to step on board!