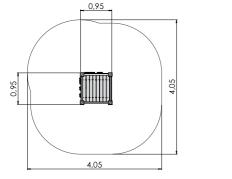

LM202-1 Play Centre MARIE

LM202-2 Play Centre MARION

LM202-3 Slide MARIUS

LM214-2 Play Centre with Climbing Frame HOLLY

LM223 Play Centre THERESA

LM224 Slide THEO

 I+
 3-6
 3,37m
 2,86m
 4,59m
 1,92m

 4,59
 4,59
 1,92m