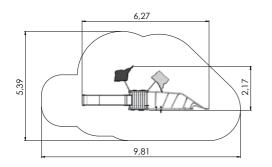

LM231-1 Play centre CARLOS

LM231 Play centre CARL

7,04

Forest red

L

7,80

4,51 8,27

W