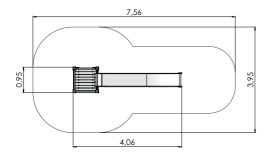

LM202-1 Play Centre MARIE

LM202-2 Play Centre MARION

LM202-3 Slide MARIUS

LM214-2 Play Centre with Climbing Frame HOLLY

LM223 Play Centre THERESA

LM224 Slide THEO

 I+
 3-6
 3,37m
 2,86m
 4,59m
 1,92m

 4,59
 4,59
 1,92m