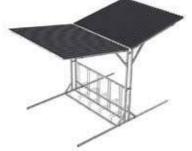

LM231-1 Play centre CARLOS

LM231 Play centre CARL

7,04

Forest red

L

7,80

4,51 8,27

W

6,90

Autumn standard

5,75

92

LM214 Play Centre HARRY

4,49

÷÷;

4-8