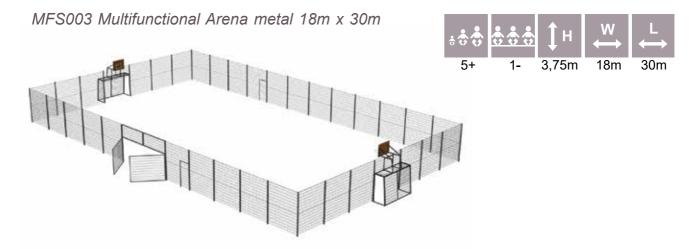

JPV02 Football gate 2x3 m with net

MFS001 Multifunctional Arena wooden 31m x 16m

| *** | ÷. | <b>1</b> н | ₩<br>↔ | L<br>↔ |
|-----|----|------------|--------|--------|
| 5+  | 1- | 3,75m      | 31m    | 16m    |

MFS002 Multiarena metal 13m x 21m

MFS100 MF FR Multiarena 6m x 4m

MFS100-1 MF FR Multiarena 10m x 6m