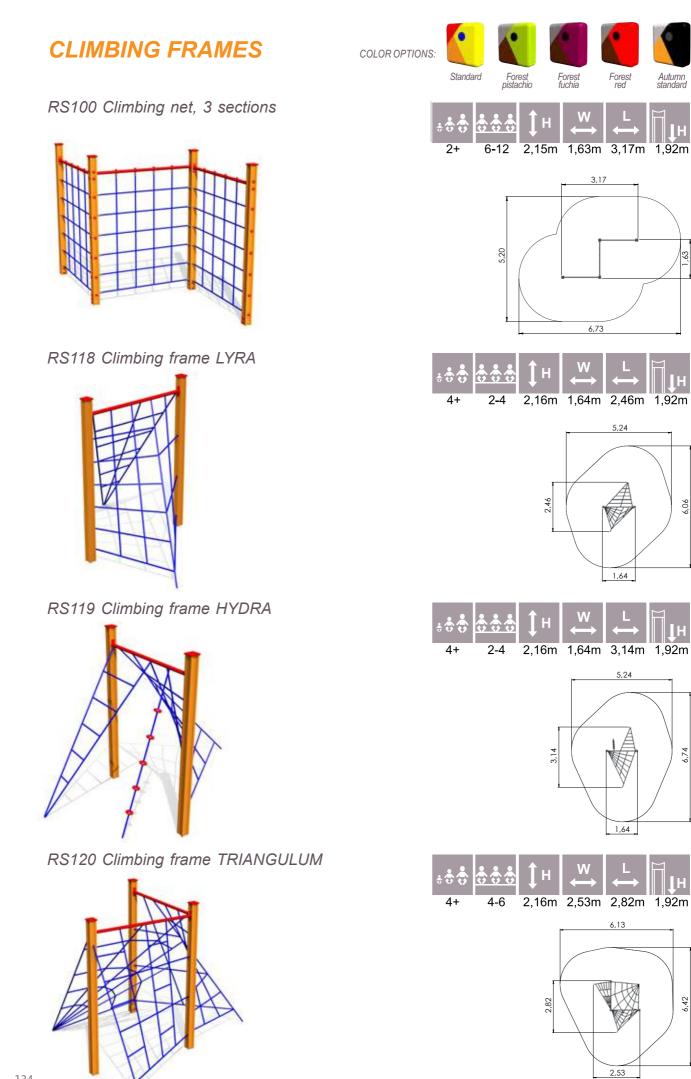

LM313 Play Centre IVAN IV

| Colours                                                    |                | PE                                       | MF                                 |
|------------------------------------------------------------|----------------|------------------------------------------|------------------------------------|
| Plastic panels<br>Pantone 383, RAL4004<br>RAL3020, RAL1023 | Posts          | Laminated wood                           | Powder coated aluminium            |
| Laminated wood posts<br>TM1803 (Teknos)<br>TM1804 (Teknos) | Platforms      | Laminated wood                           | Plastic covered laminated wood     |
| Aluminium posts<br>RAL1037, RAL8007                        | Panels         | HDPE plastic                             | HDPE plastic                       |
| Ropes<br>RAL9011, RAL5005                                  | Climbing walls | HDPE plastic                             | HDPE plastic                       |
| Metal parts (tubes, ect)<br>RAL7046, RAL3020               | Roofs          | HDPE plastic                             | HDPE plastic                       |
|                                                            | Tubes          | Zinced and powder coated steel           | Zinced and powder coated steel     |
| Summer                                                     | Ropes and nets | Six-strand PES cover braided steel ropes | Six-strand PES cover braided steel |
| _                                                          | Slides         | Stainless steel and HDPE plastic         | Stainless steel and HDPE plastic   |
| Autumn                                                     | Stairs         | Laminated wood                           | Plastic covered laminated wood     |
|                                                            | Climbing grips | HDPE plastic                             | HDPE plastic                       |
| Forest                                                     | Fixings        | Stainless steel                          | Stainless steel                    |