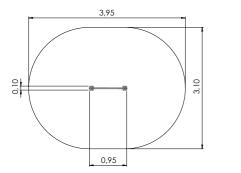

PLAY CENTRES

LM008 Slide BOB

LM011 Slide DAN

LM011-1 Slide DEE

÷÷; Η 2,51m 0,72m 4,14m 1,55m 1+ 1-3 7,64 0,72 3,72 4,14

W

3,72

4,01

4,09

3,95

88

LM010 Play Centre BRITA

LM009 Play Centre ANETE

LMK004 Play Centre PAULA

LM016 Play Centre AMANDA

4,70