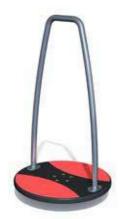

AMAZON

AMK001

AML003

W

2,65

AM300 AMAZON seesaw

W 3+ 0,55m 0,21m 3,60m 0,55m 2

COLOR OPTIONS:

AM500 AMAZON spring swing

AM400 AMAZON carousel

AM001

 $\begin{array}{c} & & & & \\ & & & \\ & & & \\ & & & \\ & & & \\ & & & \\ & & & \\ & & & \\ & & & \\ & & & \\ & & & \\ & & & \\ & & & \\ & & & \\ & & & \\ & & & \\ & & & \\ & & & \\ & & & \\ & & & \\ & & & \\ & & & \\ & & & \\ & & & \\ & & & \\ & & & \\ & & & \\ & & & \\ & & & \\ & & & \\ & & & \\ & & & \\ & & & \\ & & & \\ & & & \\ & & & \\ & & & \\ & & & \\ & & & \\ & & & \\ & & & \\ & & & \\ & & & \\ & & & \\ & & & \\ & & & \\ & & & \\ & & & \\ & & & \\ & & & \\ & & & \\ & & & \\ & & & \\ & & & \\ & & & \\ & & & \\ & & & \\ & & & \\ & & & \\ & & & \\ & & & \\ & & & \\ & & & \\ & & & \\ & & & \\ & & & \\ & & & \\ & & & \\ & & & \\ & & & \\ & & & \\ & & & \\ & & & \\ & & & \\ & & & \\ & & & \\ & & & \\ & & & \\ & & & \\ & & & \\ & & & \\ & & & \\ & & & \\ & & & \\ & & & \\ & & & \\ & & & \\ & & & \\ & & & \\ & & & \\ & & & \\ & & & \\ & & & \\ & & & \\ & & & \\ & & & \\ & & & \\ & & & \\ & & & \\ & & & \\ & & & \\ & & & \\ & & & \\ & & & \\ & & & \\ & & & \\ & & & \\ & & & \\ & & & \\ & & & \\ & & & \\ & & & \\ & & & \\ & & & \\ & & & \\ & & & \\ & & & \\ & & & \\ & & & \\ & & & \\ & & & \\ & & & \\ & & & \\ & & & \\ & & & \\ & & & \\ & & & \\ & & & \\ & & & \\ & & & \\ & & & \\ & & & \\ & & & \\ & & & \\ & & & \\ & & & \\ & & & \\ & & & \\ & & & \\ & & & \\ & & & \\ & & & \\ & & & \\ & & & \\ & & & \\ & & & \\ & & & \\ & & & \\ & & & \\ & & & \\ & & & \\ & & & \\ & & & \\ & & & \\ & & & \\ & & & \\ & & & \\ & & & \\ & & & \\ & & & \\ & & & \\ & & & \\ & & & \\ & & & \\ & & & \\ & & & \\ & & & \\ & & & \\ & & & \\ & & & \\ & & & \\ & & & \\ & & & \\ & & & \\ & & & \\ & & & \\ & & & \\ & & & \\ & & & \\ & & & \\ & & & \\ & & & \\ & & & \\ & & & \\ & & & \\ & & & \\ & & & \\ & & & \\ & & & \\ & & & \\ & & & \\ & & & \\ & & & \\ & & & \\ & & & \\ & & & \\ & & & \\ & & & \\ & & & \\ & & & \\ & & & \\ & & & \\ & & & \\ & & & \\ & & & \\ & & & \\ & & & \\ & & & \\ & & & \\ & & & \\ & & & \\ & & & \\ & & & \\ & & & \\ & & & \\ & & & \\ & & & \\ & & & \\ & & & \\ & & & \\ & & & \\ & & & \\ & & & \\ & & & \\ & & & \\ & & & \\ & & & \\ & & & \\ & & & \\ & & & \\ & & & \\ & & & \\ & & & \\ & & & & \\ & & & \\ & & & \\ & & & \\ & & & \\ & & & \\ & & & \\ & & & & \\ & & & \\ & & & \\ & & & \\ & & & \\ & & & & \\ & & & \\ & & & \\ & & & \\ & & & \\ & & & \\ & & & \\ & & & \\ & & & \\$ 