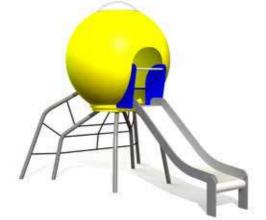

KM005 W MF Carousel TORNADO

LK20 W MF Sandbox - 2000x2000

Ø5,70

Ν

4+

Defying wind and storm, disregarding treacherous rocks and dangers, searching for major treasures – this is how some famous pirates who still inspire books or movies have secured their place in history. Our Pirate World range features those thrilling stories and allows every small daredevil to feel just like a fearless captain of a pirate ship!

The products in the Pirate World range consist of climbing nets, tracks, walls and ladders which develop stamina and sense of balance and where the small pirates boldly overcome all obstacles in their way. Racing down the slides, a true pirate captain defies winds and storms with the skull flag always proudly fluttering above his/her head!

Playgrounds of various level of difficulty come in bright colours to support the concept of the Pirate World. Fearless pirate captains on our playgrounds always sail before the wind – you're welcome to step on board!