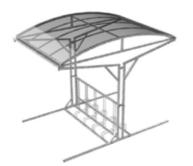

IPPB02 Park bench on concrete legs KOSE

PP100 Park bench PLAZA

CC01 Changing cabin

OUTDOOR FURNITURE

VP001 Shelter with wooden floor, 3x4m (two walls and plastic roof)

VP003 3x6 Shelter with wooden floor (two walls and plastic roof)

VP010 Shelter with wooden floor, 4x4,9m

VP006 4x6 Shelter (plastic roof and two walls)

VP004 3x6 Shelter (plastic roof and two walls)

| *** | <u> </u> | ‡н    | ₩<br>↔ | $\stackrel{L}{\longleftrightarrow}$ |
|-----|----------|-------|--------|-------------------------------------|
| 1+  | 15-30    | 2,84m | 3,00m  | 6,00m                               |