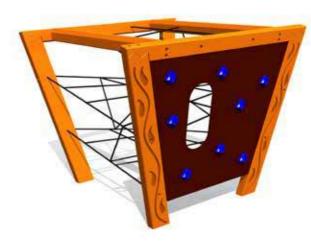

RS107 Climbing frame SPIDERS

RS117 Climbing frame TWIST

RS108 Climbing frame ATHLETES

RS122 Climbing frame SQUIRREL

RS124 Climbing frame TETRA

1,70

 $\begin{array}{c} W \\ \longleftrightarrow \\ 2,63m \end{array} \begin{array}{c} L \\ 2,25m \end{array} \end{array}$ 