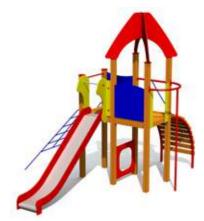

4+

3,36

LM103 Play Centre ROBERT

LM219 Play Centre CONRAD

LM210 Play Centre MONA

LM201 Slide EMMA

LM200 Slide LARS

LM202 Play Centre MARIA

LM202-1 Play Centre MARIE

LM202-2 Play Centre MARION

LM202-3 Slide MARIUS

LM214-2 Play Centre with Climbing Frame HOLLY

LM223 Play Centre THERESA

LM224 Slide THEO

 I+
 3-6
 3,37m
 2,86m
 4,59m
 1,92m

 4,59
 4,59
 1,92m