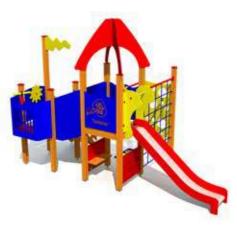

LM231-1 Play centre CARLOS

LM231 Play centre CARL

7,04

Forest red

L

7,80

4,51 8,27

W