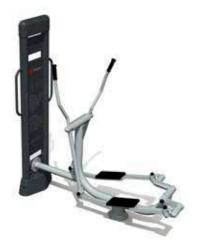

NING

## BFCH-01-02-03-05-12 5D set B





## BFCH-02-03-04-05-12 5D set A



1D Main Pole

2,0m

2D Double Main Pole

3D Three-main Pole









2,0m

## BFCH01 Push chair







1,85m



### BFCH02 Pull Chair





## Tiptiptap

## Juhised

Istuge tooll seljaga seadra poole ja haidue käepidemeid mälene käepa Täugake jäuga aeglasett ülespoole ja oeglasett allin tagesli Karrake liigutust

#### Instructions

Entrust a chair with book based the equipment and avail its handles with both hands. Print amond slowly with force and recover slowly, Reneat the process.

20

WWW TIPTIPTAP.EE

#### BFCH03 Surfboard





BFCH05 Seated Pedal Trainer





#### BFCH08 Waist Movement Trainer



### BFCH04 Space Walker





BFCH06 Arm Wheel





### BFCH10 Wab Board



## BFCH12 Elliptical Cross Trainer

















## BFCH14 Taiji Wheels





# BFCH15 Riding Trainer



BFCH18 Bicycle



















VP003 3x6 Shelter with wooden floor

254



VP010 Shelter with wooden floor, 4x4,9m 24



VP006 4x6 Shelter

25



VP002 Shelter 3x4m









OUTDOOR FURNITURE

IPPS01 Park bench SAKU







007 Park Bench RUST

258



IPPB03 Park bench on concrete legs RAE



PP101 Park bench ROMANTICO

258











PPK02 Park bench HARKU



IPPT01 Park bench TARTU



IPPK03 Swing bench LUIGE



PP303 Park bench KEILA S+



PPB403 Park bench on concrete legs KUNDA S+ 257



PP302 Park bench KEILA S

IPPB01 Park bench on concrete legs KERNU

PPB402 Park bench on concrete legs KUNDA S 257



IPPB02 Park bench on concrete legs KOSE



PP100 Park bench PLAZA

CC01 Changing cabin



OUTDOOR FURNITURE

VP00