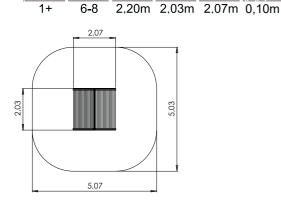

CON305

 $\begin{array}{c} CON304 \\ 1 \\ 2,50m \\ 5,54m \\ 4,78m \end{array}$ 

AMAZON

This product range inspired by the ornaments of nature people allows the children to embody brave little monkeys who fearlessly tackle new challenges. The Amazon adventure track develops the sense of balance and rhythm in children, enhances their stamina, and generates pure joy every time they manage to exceed their limits.

This range based on the folklore and ornaments of nature people fits both urban and rural environments adding value to every park and yard. Safe and durable climbing nets, walls and ladders as well as swings, slide tunnels and channels invite small adventurers to test themselves. An adventure track tailored to the specific surroundings can be assembled from the different products in the Amazon range according to the customer's request.

Amazon is suitable from the age of 4, but it can offer a multitude of activities to much older children as well.

Materials and installation: The Amazon range is made of durable laminated timber and it has been awarded the relevant quality certificates. Posts of laminated timber decorated with different ornaments are joined together using the innovative mortise joint. The cross-section of the posts is 100mm x 236mm and the nets between them are made of extremely durable 16mm steel rope designed for climbing which is coated with polyester and features plastic joints. The climbing wall with climbing rocks is made of waterproof birch plywood. The products are concreted to the ground using metal fittings. For the purpose of safety, it is recommended to use sand or rubber mats beneath the playground facilities.