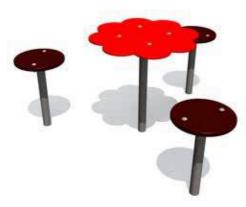

VLI44 Z Spring swing FLOWER

LK20 Z Sandbox - 2000x2000

COLOR OPTIONS:

LKL001 Z Flower-shaped sandbox table

BL01 Spring swing SPUTNIK

BL02 Slide SPUTNIK

**BL03 Carousel SPUTNIK** 

| Posts             | Laminated<br>wood                              | Powder coated aluminium                               |
|-------------------|------------------------------------------------|-------------------------------------------------------|
| Platforms         | Plastic covered<br>laminated wood              | Plastic covered<br>laminated wood                     |
| Panels            | HDPE plastic                                   | HDPE plastic                                          |
| Climbing<br>walls | HDPE plastic                                   | HDPE plastic                                          |
| Cheese<br>walls   | HDPE plastic                                   | HDPE plastic                                          |
| Roofs             | HDPE plastic                                   | HDPE plastic                                          |
| Tubes             | Zinced and<br>powder coated<br>steel           | Zinced and<br>powder coated<br>steel                  |
| Ropes and nets    | Six-strand PES<br>cover braided<br>steel ropes | Six-strand PES<br>cover braided<br>steel ropes        |
| Slides            | Stainless steel<br>and HDPE<br>plastic         | Stainless steel<br>and HDPE<br>plastic                |
| Stairs            | Plastic covered<br>laminated wood              | Plastic covered<br>laminated wood<br>and HDPE plastic |
|                   |                                                |                                                       |