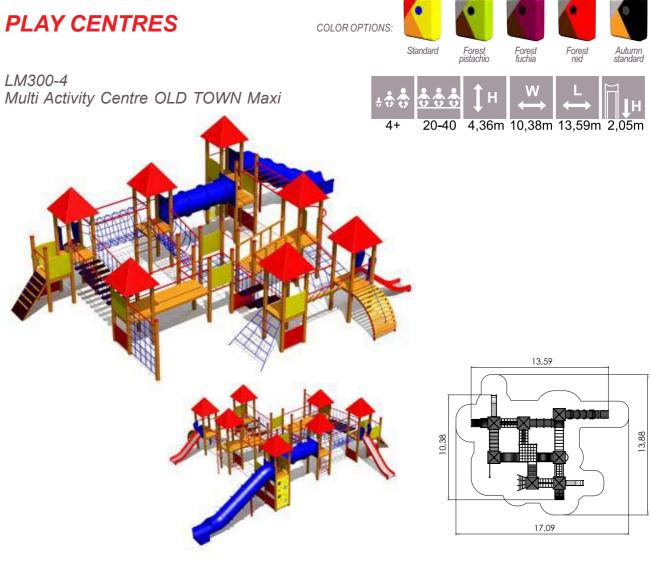

LM232 Play Centre ARTHUR

LM300 Play Centre FERDINAND

LM300-3 Multi Activity Centre HARBOUR Mini

LM300-2 Multi Activity Centre HARBOUR Midi

LM300-1 Multi Activity Centre HARBOUR Maxi

LM300-6 Multi Activity Centre OLD TOWN Mini

LM300-5 Multi Activity Centre OLD TOWN Midi

LM300-4 Multi Activity Centre OLD TOWN Maxi 122

LM220-1 Play Centre WILHELM

LM311-1 Play Centre MARGOT

LM311 Multi Activity Centre KATARIINA

LM312 Multi Activity Centre PETER THE GREAT 126