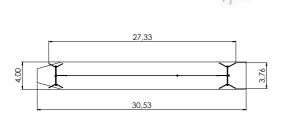

KRK14 Tyre swing set

158

SWINGS

SPR100-1 Tarzan's track with platform

KRK2 Swing set with seat

KRK11/KRK15 Rope swing

K008 AL Swing BELL-FLOWER 4 places (without seats and fittings)

7,80

Autumn standard

K115 Y Swing BELL-FLOWER 3 places (1+2) (without seats and fittings)