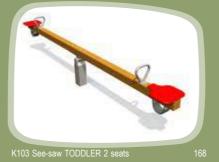

K102 See-saw BUBBLE

K200 Stand on see-saw

K105 See-saw TODDLER 2 seats with backrests 168

K104 See-saw TODDLER 4 seats

K108 See-saw 4 seats

168

VLI49 Spring swing DUO

VL9008 TUBE with springs TUBO

VLI54 Spring swing AICRAFT

K106 See-saw CLAM

K102 See-saw BUBBLE

SPRING SWINGS SEE-SAWS

K200 Stand on see-saw

K103 See-saw TODDLER 2 seats

K105 See-saw TODDLER 2 seats with backrests

K104 See-saw TODDLER 4 seats