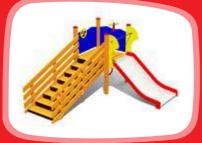

**Maria** 

RS120 Climbing frame TRIANGULUM

0100300 Climbing Pyramid h. 3m

140 (

RS001 Climbing frame RHINO

RS105 Climbing frame RAINBOW

RS212 Climbing frame CAT

RS101 CHEESE WALL

RS112-2 Climbing frame VIVO M

RS112 Three-part climbing frame VIVO

RS115 Climbing frame SPIDERWEB

RS116 Climbing frame MONKEY

RS116-1 Climbing frame MONKEY BIG (plastic wall)

RS111 Climbing frame LADDER

RS106 Climbing frame MICE