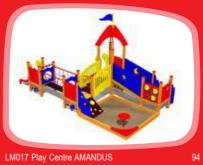

LM231-1 Play centre CARLOS

LM231 Play centre CARL

7,04

Forest red

L

7,80

4,51 8,27

W