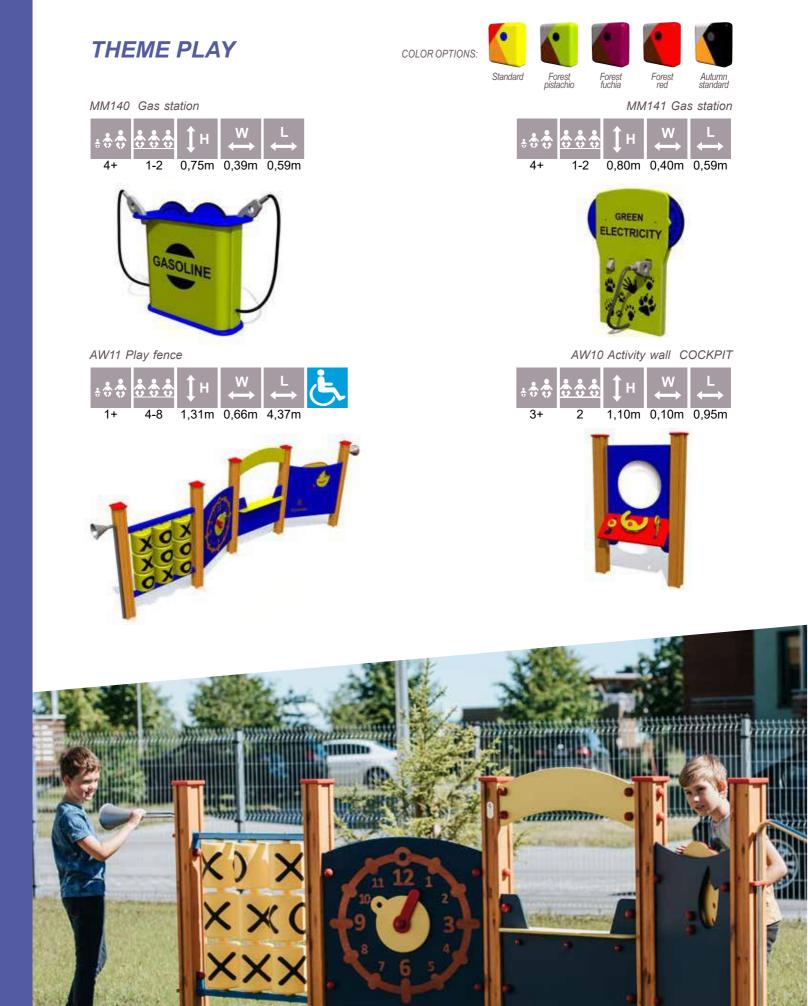

LMK003-1 Play Centre BABY

MM400 Playhouse BUFFET

THEME PLAY

MM110 Playcar AMBULANCE

167

MM132 AIRPLANE small

AW11 Play fence

AW08 Activity wall ARITHMETICS 2

189

THEME PLAY

Of what can you make tables, shelves, walls, houses, castles, fortresses, caves or even skyscrapers? The answer is our LABYROOM L-shaped panels are ingenious in their simplicity allowing the children to create a countless number of different rooms and solutions during play. LABYROOM is safe as it has no sharp corners or moving parts and the plastic coated plywood survives well both indoors and outdoors. The colour palette combines blue, red, green and yellow panels to create a lively and thrilling playground!