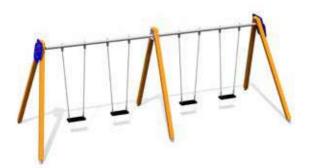

KRK14 Tyre swing set

158

SWINGS

SPR100-1 Tarzan's track with platform

KRK2 Swing set with seat

KRK11/KRK15 Rope swing

K008 AL Swing BELL-FLOWER 4 places (without seats and fittings)

7,80

Autumn standard

K115 Y Swing BELL-FLOWER 3 places (1+2) (without seats and fittings)