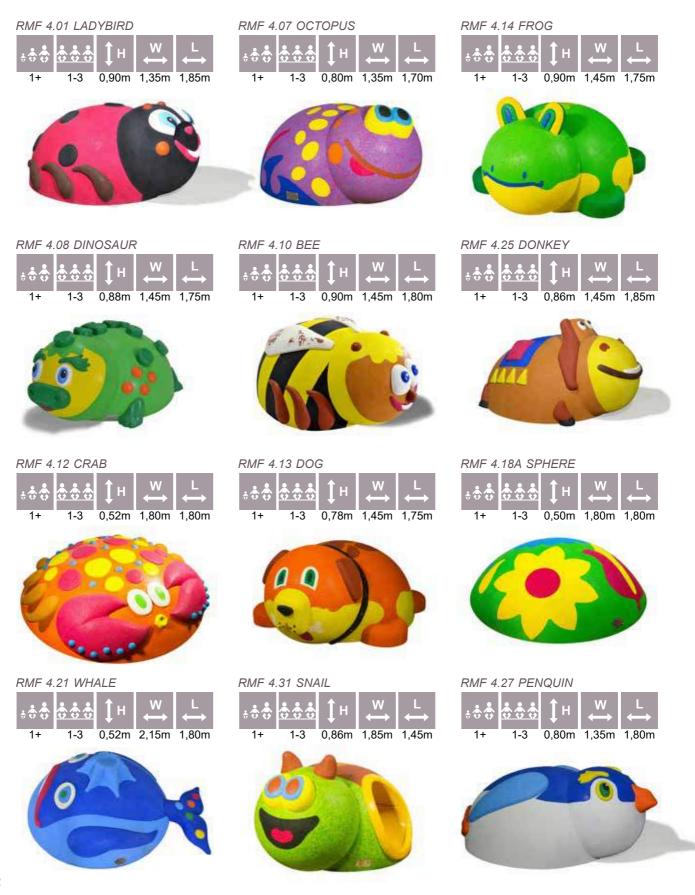

## **PLAY ELEMENTS**

The 3D rubber animals on the playground are real eye-catchers - the exciting bright-coloured creatures draw you near like magnets! Children won't miss out a single opportunity because they can climb on the rubber animals which boost their fantasy and create a fun play environment. Who would not want to fly a ladybird, ride on the back of a huge dog, hug a dolphin or crawl inside a seashell? Small toddlers will be excited by this three-dimensional world into which the playground has turned thanks to the 3D rubber animals. Although the rubber animals are normally attached to the ground, they can be placed loosely meaning that the animals can be rearranged to create new and more exciting play areas.