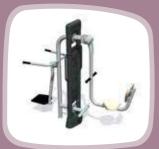

BFCH08 Waist Movement Trainer 244

BFCH10 Wab Board

BFCH03 Surfboard

BFCH12 Elliptical Cross Trainer 245 PRL- RB1 Recumbent bike

BFCH-04-12 2D set A

BFCH-04-12-15 3D set A

| *** | *** | <b>1</b> н | ₩<br>↔ | $\stackrel{L}{\longleftrightarrow}$ |
|-----|-----|------------|--------|-------------------------------------|
| 12+ | 3   | 1,85m      | 2,89m  | 3,18m                               |