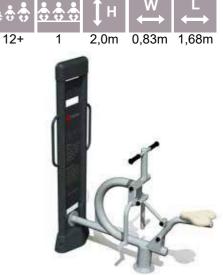

TSV001-1 Hang bars 2 places

TSV001 Hang bars

TSV002 Parallel bars

TSV003 Push-up bars

TSV004 Abdominal training equipment

TSV005 Hanging track

BALANCING, EXERCISE

TSV007 Jumping track

213

TSV010 Outdoor exercise complex 1

TSV011 Outdoor exercise complex 2