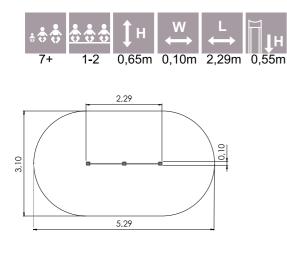

Amazon is suitable from the age of 4, but it can offer a multitude of activities to much older children as well.

Materials and installation: The Amazon range is made of durable laminated timber and it has been awarded the relevant quality certificates. Posts of laminated timber decorated with different ornaments are joined together using the innovative mortise joint. The cross-section of the posts is 100mm x 236mm and the nets between them are made of extremely durable 16mm steel rope designed for climbing which is coated with polyester and features plastic joints. The climbing wall with climbing rocks is made of waterproof birch plywood. The products are concreted to the ground using metal fittings. For the purpose of safety, it is recommended to use sand or rubber mats beneath the playground facilities.