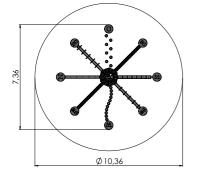

# **SWINGS**

K223 Circle swing 5 places

W

2,5m 5,76m 6,06m 1,35m

11,10

NEW!

Е

5

6,06

11,68

3+

5,76

SPR100-1 Tarzan's track with platform

**SWINGS** 

| KRK13 Rope swing set<br>BIRD NEST plastic d,1,2m |                                        |        |       |  |  |  |  |
|--------------------------------------------------|----------------------------------------|--------|-------|--|--|--|--|
| ***                                              | ÷;;;;;;;;;;;;;;;;;;;;;;;;;;;;;;;;;;;;; | ₩<br>↔ | ∏↓н   |  |  |  |  |
| 1+                                               | 1-6                                    | 1,20m  | 0,50m |  |  |  |  |