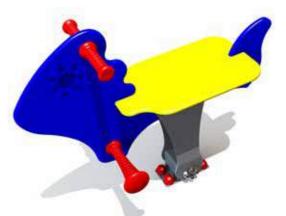

#### ACTIVITY PANELS AND CLIMBING WALLS

To further add diversity to our products we created a wide series of activity panels which make the playgrounds even more fascinating for children. The development-oriented activity panels create playful situations to teach children to calculate, solve puzzles, learn shapes, learn to tell time etc. This trains their memory, logical thinking and attentiveness. Learning has never been so simple and fun!

The appropriate activity panel can be selected instead of the standard panel while ordering a new playground, alternatively it can be ordered for an existing playground to refresh it and make it more fascinating for children. Climbing walls can be replaced with activity walls - just as activity panels are an alternative to standard panels. Both options add further attraction to the playground!