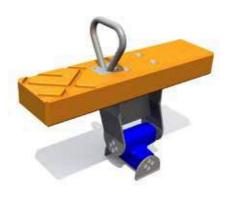

AMAZON

AMK001

AML003

W

2,65

AM300 AMAZON seesaw

W 3+ 0,55m 0,21m 3,60m 0,55m 2

COLOR OPTIONS: