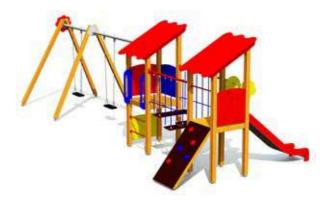

LM202-1 Play Centre MARIE

LM202-2 Play Centre MARION

LM202-3 Slide MARIUS

LM214-2 Play Centre with Climbing Frame HOLLY

LM223 Play Centre THERESA

LM224 Slide THEO

 I+
 3-6
 3,37m
 2,86m
 4,59m
 1,92m

 4,59
 4,59
 1,92m