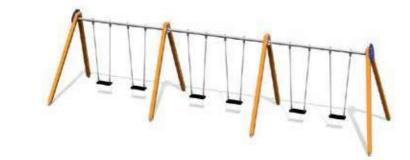

# **SWINGS**

K223 Circle swing 5 places

W

2,5m 5,76m 6,06m 1,35m

11,10

NEW!

Е

5

6,06

11,68

3+

5,76

SPR100-1 Tarzan's track with platform

**SWINGS** 

| KRK13 Rope swing set<br>BIRD NEST plastic d,1,2m |                                        |        |       |  |  |  |  |
|--------------------------------------------------|----------------------------------------|--------|-------|--|--|--|--|
| ***                                              | ÷;;;;;;;;;;;;;;;;;;;;;;;;;;;;;;;;;;;;; | ₩<br>↔ | ∏↓н   |  |  |  |  |
| 1+                                               | 1-6                                    | 1,20m  | 0,50m |  |  |  |  |