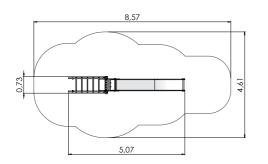

LM231-1 Play centre CARLOS

LM231 Play centre CARL

7,04

Forest red

L

7,80

4,51 8,27

W

6,90

Autumn standard

5,75

92

LM214 Play Centre HARRY

4,49

÷÷;

4-8