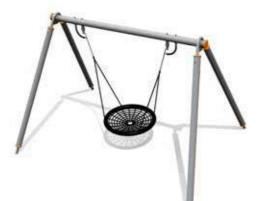

# **SWINGS**

K223 Circle swing 5 places

W

2,5m 5,76m 6,06m 1,35m

11,10

NEW!

Е

5

6,06

11,68

3+

5,76

SPR100-1 Tarzan's track with platform

**SWINGS** 

| KRK13 Rope swing set<br>BIRD NEST plastic d,1,2m |                                        |        |       |  |  |  |  |
|--------------------------------------------------|----------------------------------------|--------|-------|--|--|--|--|
| ***                                              | ÷;;;;;;;;;;;;;;;;;;;;;;;;;;;;;;;;;;;;; | ₩<br>↔ | ∏↓н   |  |  |  |  |
| 1+                                               | 1-6                                    | 1,20m  | 0,50m |  |  |  |  |