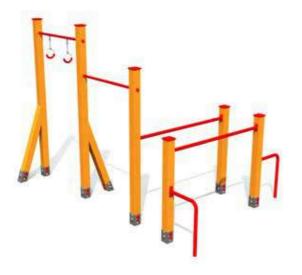

TSV001-1 Hang bars 2 places

TSV001 Hang bars

TSV002 Parallel bars

TSV003 Push-up bars

TSV004 Abdominal training equipment

TSV005 Hanging track

BALANCING, EXERCISE

TSV007 Jumping track