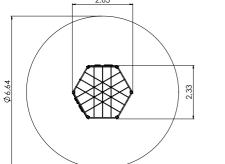

RS110 Climbing frame HEXAGON

RS110-2 Climbing frame HEXAGON 2

RS110-2 L Climbing frame HEXAGON 2

RS123 Climbing frame

1,63

6,06

6,74

RS121 Climbing frame DRACO