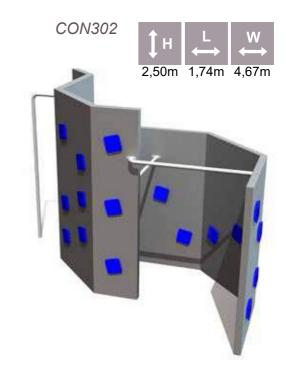

#### **URBAN**

URBAN

CON203

#### **URBAN**

| CON303 | 1н    | $\stackrel{L}{\longleftrightarrow}$ | ₩<br>↔ |
|--------|-------|-------------------------------------|--------|
|        | 2,50m | 4,43m                               | 3,25m  |