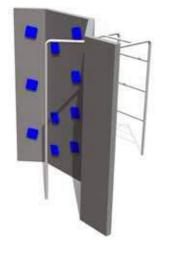

The new product line URBAN impresses with its powerful appearance. One gets the feeling of confronting something powerful and eternal. Indeed, the concrete-like heavy looking material is vandal-proof and extremely durable. You will be convinced immediately after setting a challenge to try yourself. The different labyrinths assembled from modules make one feel welcome and able to surmount obstacles. Come and demonstrate your skill!

The urban product line offers everything searched and expected by young people. They can demonstrate their strength and skill, quickness and invention, spirit and creativity. Grey colour tones refer to grafiti. Is this we are expecting? The modern urbanist design addresses both the admirers of modern architecture and the wildest artistic souls.

The attractions of the URBAN product line are easily installable. Powerful appearance hides high quality materials which combined with reinforced concrete and metal secure the best durability. Be the cities small or large – wherever there is URBAN, there are the young.