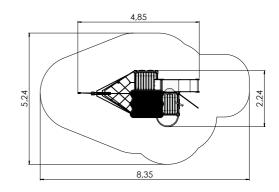

LM231-1 Play centre CARLOS

LM231 Play centre CARL

7,04

Forest red

L

7,80

4,51 8,27

W