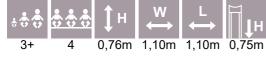

AMAZON

AMK001

AML003

W

2,65

AM300 AMAZON seesaw

W 3+ 0,55m 0,21m 3,60m 0,55m 2

COLOR OPTIONS: