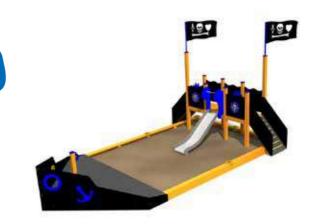

KM005 W MF Carousel TORNADO

LK20 W MF Sandbox - 2000x2000

Ø5,70

Ν

4+

Defying wind and storm, disregarding treacherous rocks and dangers, searching for major treasures – this is how some famous pirates who still inspire books or movies have secured their place in history. Our Pirate World range features those thrilling stories and allows every small daredevil to feel just like a fearless captain of a pirate ship!

The products in the Pirate World range consist of climbing nets, tracks, walls and ladders which develop stamina and sense of balance and where the small pirates boldly overcome all obstacles in their way. Racing down the slides, a true pirate captain defies winds and storms with the skull flag always proudly fluttering above his/her head!

Playgrounds of various level of difficulty come in bright colours to support the concept of the Pirate World. Fearless pirate captains on our playgrounds always sail before the wind – you're welcome to step on board!