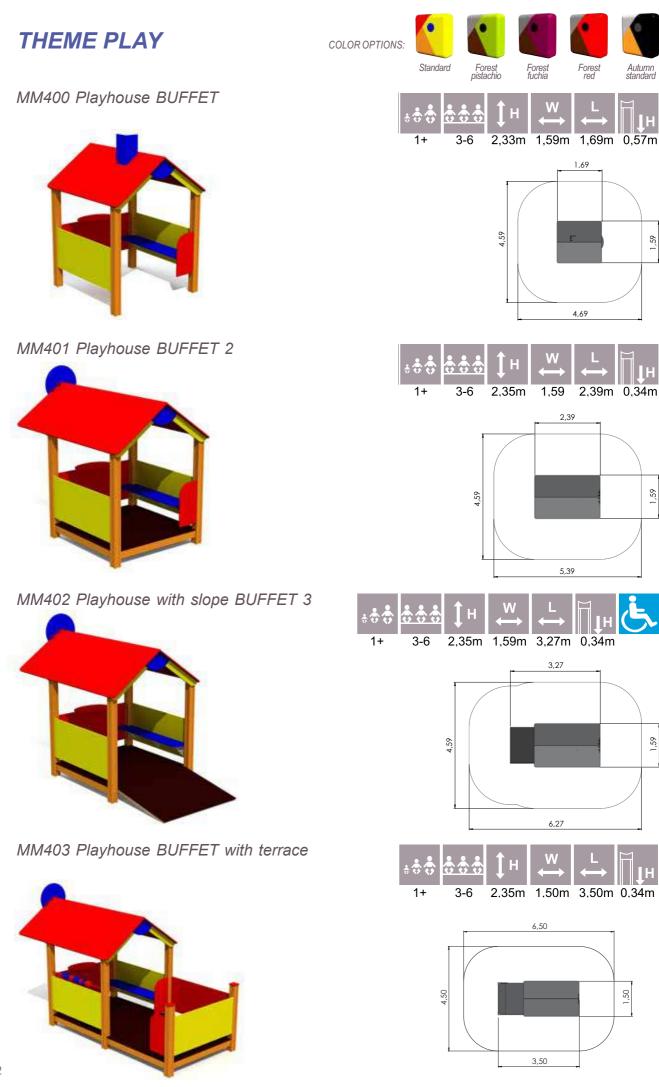

K108 See-saw 4 seats

LAB001 LABYROOM L-panel set

MM001 Playhouse KIOSK

MM301 Playhouse APPLE

MM302 Playhouse APPLE with BUSHES

MM401 Playhouse BUFFET 2

MM402 Playhouse with slope BUFFET 3

MM403 Playhouse BUFFET with terrace

LMK003-1 Play Centre BABY

MM400 Playhouse BUFFET

THEME PLAY

MM110 Playcar AMBULANCE

167

MM132 AIRPLANE small

AW11 Play fence

AW08 Activity wall ARITHMETICS 2