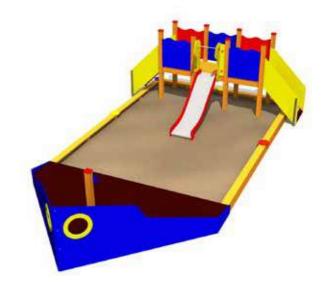

KM005 W MF Carousel TORNADO

LK20 W MF Sandbox - 2000x2000

Ø5,70

Ν

4+

Defying wind and storm, disregarding treacherous rocks and dangers, searching for major treasures – this is how some famous pirates who still inspire books or movies have secured their place in history. Our Pirate World range features those thrilling stories and allows every small daredevil to feel just like a fearless captain of a pirate ship!

The products in the Pirate World range consist of climbing nets, tracks, walls and ladders which develop stamina and sense of balance and where the small pirates boldly overcome all obstacles in their way. Racing down the slides, a true pirate captain defies winds and storms with the skull flag always proudly fluttering above his/her head!

Playgrounds of various level of difficulty come in bright colours to support the concept of the Pirate World. Fearless pirate captains on our playgrounds always sail before the wind – you're welcome to step on board!