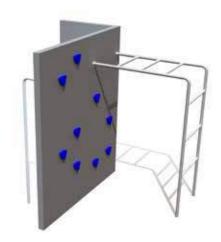

#### ACTIVITY PANELS AND CLIMBING WALLS

To further add diversity to our products we created a wide series of activity panels which make the playgrounds even more fascinating for children. The development-oriented activity panels create playful situations to teach children to calculate, solve puzzles, learn shapes, learn to tell time etc. This trains their memory, logical thinking and attentiveness. Learning has never been so simple and fun!

The appropriate activity panel can be selected instead of the standard panel while ordering a new playground, alternatively it can be ordered for an existing playground to refresh it and make it more fascinating for children. Climbing walls can be replaced with activity walls - just as activity panels are an alternative to standard panels. Both options add further attraction to the playground!