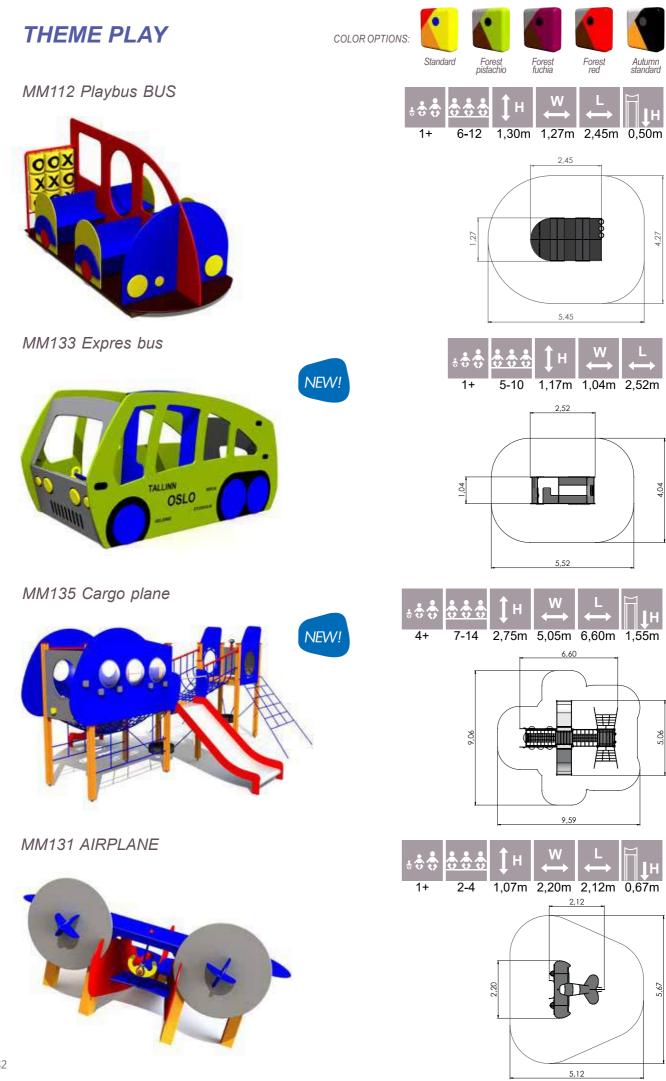

LMK003-1 Play Centre BABY

MM400 Playhouse BUFFET

THEME PLAY

MM110 Playcar AMBULANCE

167

MM132 AIRPLANE small

AW11 Play fence

AW08 Activity wall ARITHMETICS 2

### THEME PLAY

MM132 AIRPLANE small

MM120 Playboat TOPU

MM121 Playboat UKU

MM123 Playcar TRUCK

183

THEME PLAY