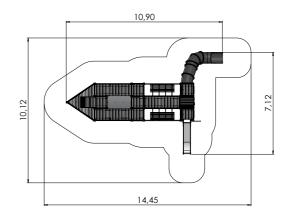

MM122-1 Playship GUSTAV VASA 2 (wheelchair accessible)

MM119 Playship FRAM

| *** | ÷.   | <b>1</b> н | ₩<br>↔ | $\stackrel{L}{\longleftrightarrow}$ | Птн   |
|-----|------|------------|--------|-------------------------------------|-------|
| 4+  | 8-16 | 4,05m      | 3,08m  | 8,63m                               | 1,55m |