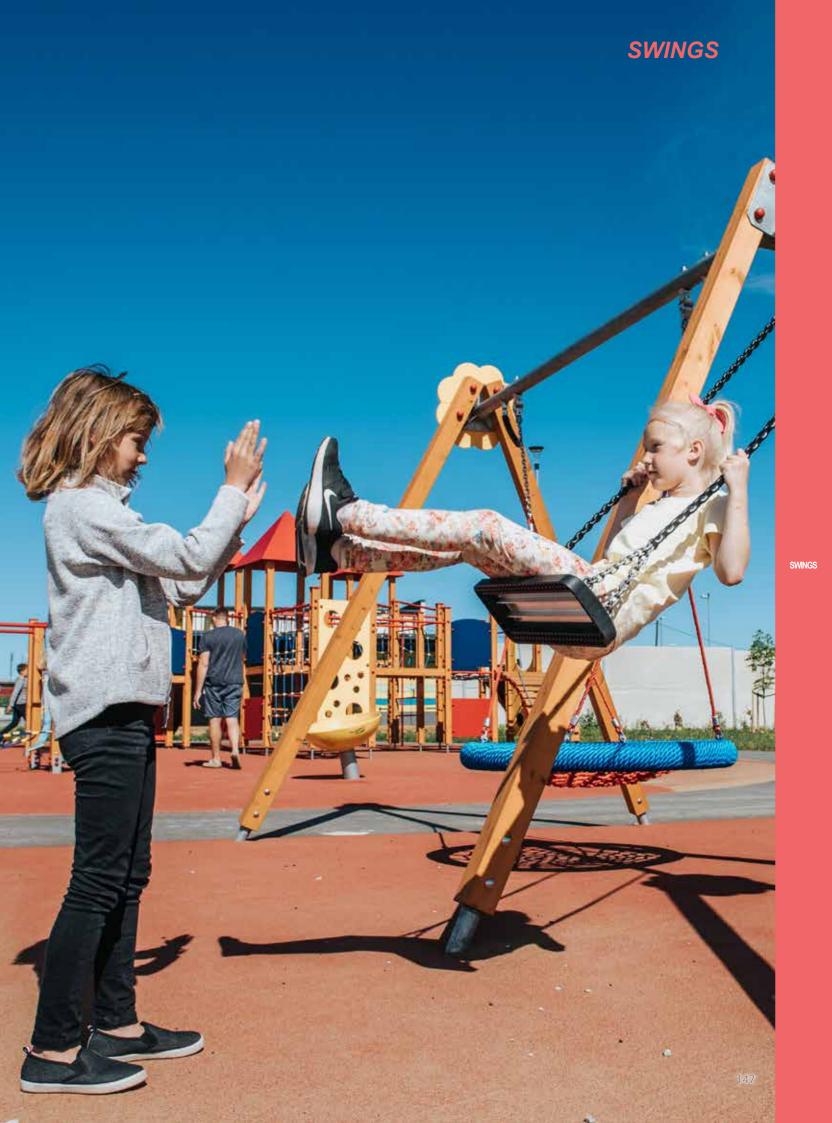

Climbing frame OCTOPUS



RS201 Tube FOXHOLE



RS201 S Tube FOXHOLE S









COLOR OPTIONS:







101300 Revolving climbing tower A PLUS



0102 Revolving climbing tower B



0109 Revolving climbing tower C



0108 Revolving climbing tower P

















# SWINGS

# **SWINGS**





K003 Swing BABY BIRD 1 place



152 K113-3 Swing BABY SNAIL

# **SWINGS**



K110 Swing EAGLE 1 place



K111 Swing EAGLE 2 places



K112 Swing CONDOR 2 places



K220 Swing EAGLE 3 places



K221 Swing EAGLE 4 places





K223 Circle swing 5 places



KRK13 Rope swing set BIRD NEST 15



KRK14 Tyre swing set

158

SWINGS

SPR100-1 Tarzan's track with platform



KRK2 Swing set with seat







KRK11/KRK15 Rope swing







K008 AL Swing BELL-FLOWER 4 places (without seats and fittings)





7,80











Autumn standard











K115 Y Swing BELL-FLOWER 3 places (1+2) (without seats and fittings)



#### **SWINGS**



1+

2,41

1-3

1,00

7,00

1,71m 1,00m 2,75m 0,92m





K113-2 Swing BABY SNAIL (with wrap around seat)



K113-3 Swing BABY SNAIL (with wrap around seat, double)



K110 Swing EAGLE 1 place (without seat and fittings)



K111 Swing EAGLE 2 places (without seats and fittings)





















# **SWINGS**

K223 Circle swing 5 places







W

2,5m 5,76m 6,06m 1,35m

11,10

NEW!

Е

5

6,06

11,68

3+

5,76











SPR100-1 Tarzan's track with platform





**SWINGS** 





| KRK13 Rope swing set<br>BIRD NEST plastic d,1,2m |                                        |        |       |  |  |  |  |
|--------------------------------------------------|----------------