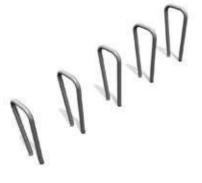

## JH001 Bicycle holder 2 places

JH004 Bicycle holder, 2 places

JH004-1 Bicycle holder, 2 places

JH003 Bicycle holder 3 places

JH005 Bicycle holder, 4 places

JH002 Bicycle holder 6 places

Rubber tiles Colors: red, green, gray and black