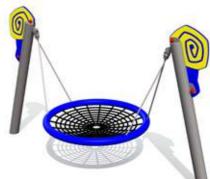

Autumn standard

K115 Y Swing BELL-FLOWER 3 places (1+2) (without seats and fittings)