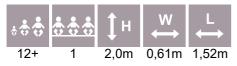

#### BFCH-02-04-05 3D set C

| *** | ÷. | <b>1</b> н | ₩<br>↔ | $\stackrel{L}{\longleftrightarrow}$ |
|-----|----|------------|--------|-------------------------------------|
| 12+ | 3  | 1,85m      | 2,42m  | 2,57m                               |