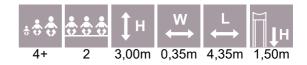

AM002

Amazon

AM005

AM008

AM010

AMAZON

| * <b>* * *</b> | ÷.  | ţн    | ₩<br>↔ | $\stackrel{L}{\longleftrightarrow}$ | Щ <b>1</b> н |
|----------------|-----|-------|--------|-------------------------------------|--------------|
| 4+             | 4-8 | 3,34m | 2,86m  | 33,54m                              | 2,00m        |