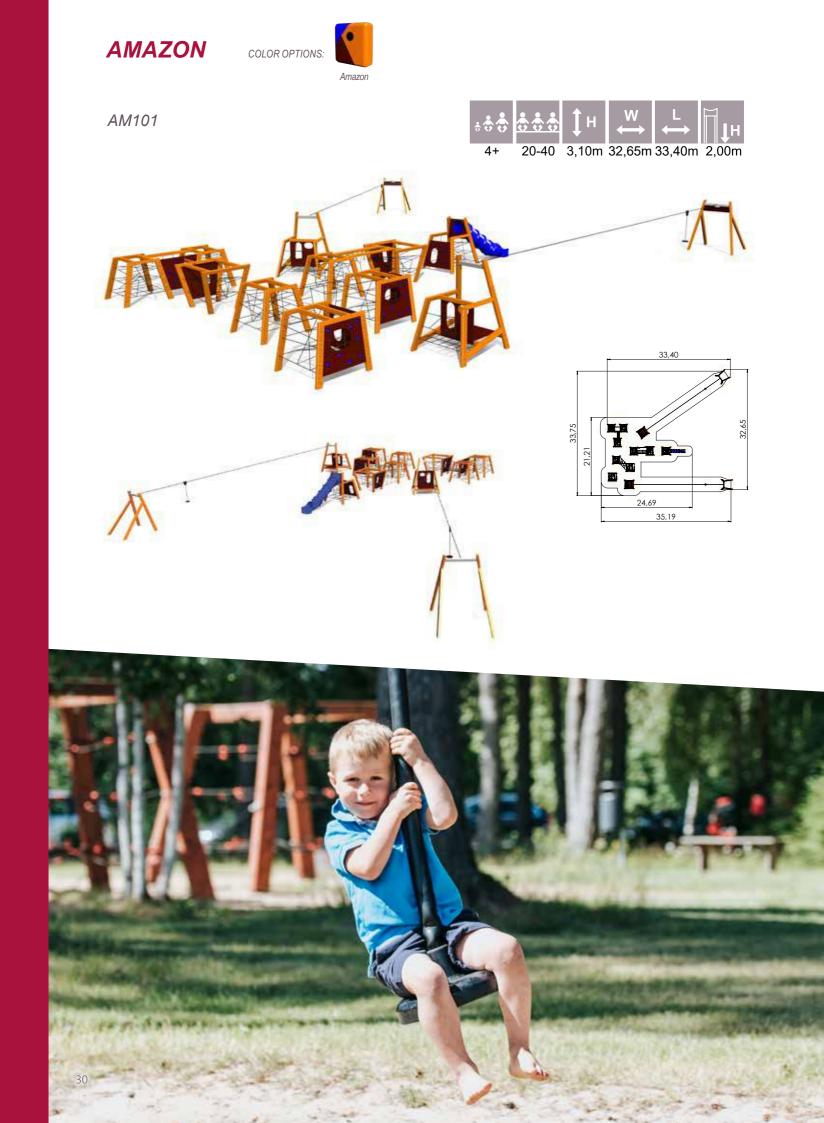

CON305

 $\begin{array}{c} CON304 \\ 1 \\ 2,50m \\ 5,54m \\ 4,78m \end{array}$ 

AMAZON

This product range inspired by the ornaments of nature people allows the children to embody brave little monkeys who fearlessly tackle new challenges. The Amazon adventure track develops the sense of balance and rhythm in children, enhances their stamina, and generates pure joy every time they manage to exceed their limits.

This range based on the folklore and ornaments of nature people fits both urban and rural environments adding value to every park and yard. Safe and durable climbing nets, walls and ladders as well as swings, slide tunnels and channels invite small adventurers to test themselves. An adventure track tailored to the specific surroundings can be assembled from the different products in the Amazon range according to the customer's request.

Amazon is suitable from the age of 4, but it can offer a multitude of activities to much older children as well.

Materials and installation: The Amazon range is made of durable laminated timber and it has been awarded the relevant quality certificates. Posts of laminated timber decorated with different ornaments are joined together using the innovative mortise joint. The cross-section of the posts is 100mm x 236mm and the nets between them are made of extremely durable 16mm steel rope designed for climbing which is coated with polyester and features plastic joints. The climbing wall with climbing rocks is made of waterproof birch plywood. The products are concreted to the ground using metal fittings. For the purpose of safety, it is recommended to use sand or rubber mats beneath the playground facilities.