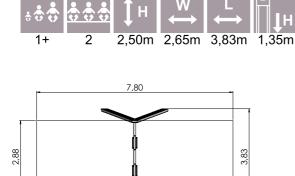

KRK14 Tyre swing set

158

SWINGS

SPR100-1 Tarzan's track with platform

KRK2 Swing set with seat

KRK11/KRK15 Rope swing

K008 AL Swing BELL-FLOWER 4 places (without seats and fittings)

7,80

Autumn standard

K115 Y Swing BELL-FLOWER 3 places (1+2) (without seats and fittings)