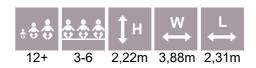

LM202-1 Play Centre MARIE

LM202-2 Play Centre MARION

LM202-3 Slide MARIUS

LM214-2 Play Centre with Climbing Frame HOLLY

LM223 Play Centre THERESA

LM224 Slide THEO

 I+
 3-6
 3,37m
 2,86m
 4,59m
 1,92m

 4,59
 4,59
 1,92m