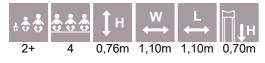

AMAZON

AMK001

AML003

W

2,65

AM300 AMAZON seesaw

W 3+ 0,55m 0,21m 3,60m 0,55m 2

COLOR OPTIONS: