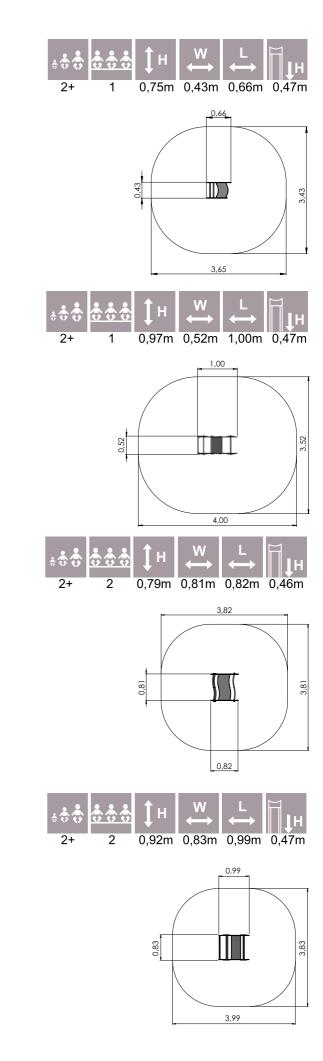

KRK14 Tyre swing set, 2 chains 2 fittings

VLO36 Spring swing KITTY

VLO37 Spring swing TIBBY

VLO33 Spring swing BRUNO

VLO34 Spring swing ALEX

VLO35 Spring swing MOBI

VL049 Spring swing SPEEDY

VL039 Spring swing WILBUR

VL038 Spring swing CORA

VLI45 Spring swing BEETLE

VLI50 MF Spring swing DOCKY

VLI47 Spring swing PONY

VLI51 Spring swing PEGASUS

VLI48 See-saw CASPER

VLI54 Spring swing AICRAFT

K106 See-saw CLAM

#### VLO36 Spring swing KITTY

VLO37 Spring swing TIBBY

VLO33 Spring swing BRUNO

VLO34 Spring swing ALEX

VLO35 Spring swing MOBI

VL039 Spring swing WILBUR

VL040 Torsion spring swing MAX

SPRING SWINGS SEE-SAWS

VL049 Spring swing SPEEDY

VL038 Spring swing CORA

VLI45 Spring swing BEETLE

VLI50 MF Spring swing DOCKY

VLI46 Spring swing HUMMER

VLI47 Spring swing PONY

VLI51 Spring swing PEGASUS

VLI48 See-saw CASPER

SPRING SWINGS SEE-SAWS

VLI49 Spring swing DUO

VL9008 TUBE with springs TUBO

VLI44 Spring swing FLOWER (4-seats)

 $\begin{array}{c} & & & & \\ & & & \\ & & & \\ & & \\ & & \\ & & \\ & & \\ & & \\ & & \\ & & \\ & & \\ & & \\ & & \\ & & \\ & & \\ & & \\ & & \\ & & \\ & & \\ & & \\ & & \\ & & \\ & & \\ & & \\ & & \\ & & \\ & & \\ & & \\ & & \\ & & \\ & & \\ & & \\ & & \\ & & \\ & & \\ & & \\ & & \\ & & \\ & & \\ & & \\ & & \\ & & \\ & & \\ & & \\ & & \\ & & \\ & & \\ & & \\ & & \\ & & \\ & & \\ & & \\ & & \\ & & \\ & & \\ & & \\ & & \\ & & \\ & & \\ & & \\ & & \\ & & \\ & & \\ & & \\ & & \\ & & \\ & & \\ & & \\ & & \\ & & \\ & & \\ & & \\ & & \\ & & \\ & & \\ & & \\ & & \\ & & \\ & & \\ & & \\ & & \\ & & \\ & & \\ & & \\ & & \\ & & \\ & & \\ & & \\ & & \\ & & \\ & & \\ & & \\ & & \\ & & \\ & & \\ & & \\ & & \\ & & \\ & & \\ & & \\ & & \\ & & \\ & & \\ & & \\ & & \\ & & \\ & & \\ & & \\ & & \\ & & \\ & & \\ & & \\ & & \\ & & \\ & & \\ & & \\ & & \\ & & \\ & & \\ & & \\ & & \\ & & \\ & & \\ & & \\ & & \\ & & \\ & & \\ & & \\ & & \\ & & \\ & & \\ & & \\ & & \\ & & \\ & & \\ & & \\ & & \\ & & \\ & & \\ & & \\ & & \\ & & \\ & & \\ & & \\ & & \\ & & \\ & & \\ & & \\ & & \\ & & \\ & & \\ & & \\ & & \\ & & \\ & & \\ & & \\ & & \\ & & \\ & & \\ & & \\ & & \\ & & \\ & & \\ & & \\ & & \\ & & \\ & & \\ & & \\ & & \\ & & \\ & & \\ & & \\ & & \\ & & \\ & & \\ & & \\ & & \\ & & \\ & & \\ & & \\ & & \\ & & \\ & & \\ & & \\ & & \\ & & \\ & & \\ & & \\ & & \\ & & \\ & & \\ & & \\ & & \\ & & \\ & & \\ & & \\ & & \\ & & \\ & & \\ & & \\ & & \\ & & \\ & & \\ & & \\ & & \\ & & \\ & & \\ & & \\ & & \\ & & \\ & & \\ & & \\ & & \\ & & \\ & & \\ & & \\ & & \\ & & \\ & & \\ & & \\ & & \\ & & \\ & & \\ & & \\ & & \\ & & \\ & & \\ & & \\ & & \\ & & \\ & & \\ & & \\ & & \\ & & \\ & & \\ & & \\ & & \\ & & \\ & & \\ & & \\ & & \\ & & \\ & & \\ & & \\ & & \\ & & \\ & & \\ & & \\ & & \\ & & \\ & & \\ & & \\ & & \\ & & \\ & & \\ & & \\ & & \\ & & \\ & & \\ & & \\ & & \\ & & \\ & & \\ & & \\ & & \\ & & \\ & & \\ & & \\ & & \\ & & \\ & & \\ & & \\ & & \\ & & \\ & & \\ & & \\ & & \\ & & \\ & & \\ & & \\ & & \\ & & \\ & & \\ & & \\ & & \\ & & \\ & & \\ & & \\ & & \\ & & \\ & & \\ & & \\ & & \\ & & \\ & & \\ & & \\ & & \\ & & \\ & & \\ & & \\ & & \\ & & \\ & & \\ & & \\ & & \\ & & \\ & & \\ & & \\ & & \\ & & \\ & & \\ & & \\ & & \\ & & \\ & & \\ & & \\ & & \\ & & \\ & & \\ & & \\ & & \\ & & \\ & & \\ & & \\ & & \\ & & \\ & & \\ & & \\ & & \\ & & \\ & & \\ & & \\ & & \\ & & \\ & & \\ & & \\ & & \\ & & \\ & &$ 

VLI54 Spring swing AICRAFT

K106 See-saw CLAM

K102 See-saw BUBBLE

SPRING SWINGS SEE-SAWS

K200 Stand on see-saw

K103 See-saw TODDLER 2 seats

K105 See-saw TODDLER 2 seats with backrests

K104 See-saw TODDLER 4 seats