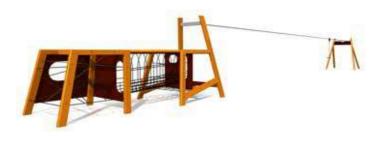

CON305

 $\begin{array}{c} CON304 \\ 1 \\ 2,50m \\ 5,54m \\ 4,78m \end{array}$ 

AMAZON

This product range inspired by the ornaments of nature people allows the children to embody brave little monkeys who fearlessly tackle new challenges. The Amazon adventure track develops the sense of balance and rhythm in children, enhances their stamina, and generates pure joy every time they manage to exceed their limits.

This range based on the folklore and ornaments of nature people fits both urban and rural environments adding value to every park and yard. Safe and durable climbing nets, walls and ladders as well as swings, slide tunnels and channels invite small adventurers to test themselves. An adventure track tailored to the specific surroundings can be assembled from the different products in the Amazon range according to the customer's request.

Amazon is suitable from the age of 4, but it can offer a multitude of activities to much older children as well.

Materials and installation: The Amazon range is made of durable laminated timber and it has been awarded the relevant quality certificates. Posts of laminated timber decorated with different ornaments are joined together using the innovative mortise joint. The cross-section of the posts is 100mm x 236mm and the nets between them are made of extremely durable 16mm steel rope designed for climbing which is coated with polyester and features plastic joints. The climbing wall with climbing rocks is made of waterproof birch plywood. The products are concreted to the ground using metal fittings. For the purpose of safety, it is recommended to use sand or rubber mats beneath the playground facilities.