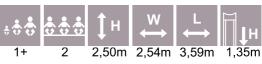

RS201 Tube FOXHOLE



RS201 S Tube FOXHOLE S









COLOR OPTIONS:







101300 Revolving climbing tower A PLUS



0102 Revolving climbing tower B



0109 Revolving climbing tower C



0108 Revolving climbing tower P

















# SWINGS

# **SWINGS**





K003 Swing BABY BIRD 1 place



152 K113-3 Swing BABY SNAIL

# **SWINGS**



K110 Swing EAGLE 1 place



K111 Swing EAGLE 2 places



K112 Swing CONDOR 2 places



K220 Swing EAGLE 3 places



K221 Swing EAGLE 4 places





K223 Circle swing 5 places



KRK13 Rope swing set BIRD NEST 15



KRK14 Tyre swing set

158

SWINGS

SPR100-1 Tarzan's track with platform



KRK2 Swing set with seat







KRK11/KRK15 Rope swing







K008 AL Swing BELL-FLOWER 4 places (without seats and fittings)





7,80











Autumn standard











K115 Y Swing BELL-FLOWER 3 places (1+2) (without seats and fittings)



#### **SWINGS**



1+

2,41

1-3

1,00

7,00

1,71m 1,00m 2,75m 0,92m





K113-2 Swing BABY SNAIL (with wrap around seat)



K113-3 Swing BABY SNAIL (with wrap around seat, double)



K110 Swing EAGLE 1 place (without seat and fittings)



K111 Swing EAGLE 2 places (without seats and fittings)





















# **SWINGS**

K223 Circle swing 5 places







W

2,5m 5,76m 6,06m 1,35m

11,10

NEW!

Е

5

6,06

11,68

3+

5,76











SPR100-1 Tarzan's track with platform





**SWINGS** 





| KRK13 Rope swing set<br>BIRD NEST plastic d,1,2m |                                        |        |       |  |  |  |  |
|--------------------------------------------------|----------------------------------------|