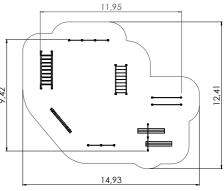

KM002 Carousel MOON CIRCLE

KM001 Carousel SUN WHEEL

KM004 Carousel UFO

BALANCING, EXERCISE

204

PLP13 Spring beam

RK01 Trapeze of one height

3 TSV003 Push-up bars

217

PLP11 Beam

PLP11 W Beam (wide)

0

BALANCING, EXERCISE

PLP12 W Beam with slope (wide)

PLP13 Spring beam

PLP15 Balance beam

2,60

PV010 Spring plate BALANCE

PV012 Balancing plate STEP

PV013 Balance stand (0,2m, 0,3m, 0,4m, 0,5m)

RS113 Bridge on chains

RK01 Trapeze of one height

BALANCING, EXERCISE

RK02 Trapezes of two heights

TSV001-1 Hang bars 2 places

TSV001 Hang bars

TSV002 Parallel bars

TSV003 Push-up bars

TSV004 Abdominal training equipment

TSV005 Hanging track

BALANCING, EXERCISE

TSV007 Jumping track