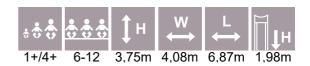

AM002

Amazon

AM005

AM008

AM010

AMAZON

| * <b>* * *</b> | ÷.  | ţн    | ₩<br>↔ | $\stackrel{L}{\longleftrightarrow}$ | Щ <b>1</b> н |
|----------------|-----|-------|--------|-------------------------------------|--------------|
| 4+             | 4-8 | 3,34m | 2,86m  | 33,54m                              | 2,00m        |