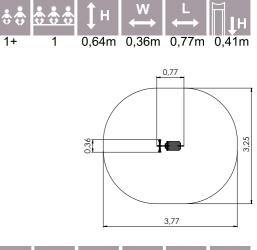

VLI44 Spring swing FLOWER (4-seats)

SPRING SWINGS SEE-SAWS

VLI49 Spring swing DUO

VL9008 TUBE with springs TUBO

VLI44 Spring swing FLOWER (4-seats)

 $\begin{array}{c} & & & & \\ & & & \\ & & & \\ & & \\ & & \\ & & \\ & & \\ & & \\ & & \\ & & \\ & & \\ & & \\ & & \\ & & \\ & & \\ & & \\ & & \\ & & \\ & & \\ & & \\ & & \\ & & \\ & & \\ & & \\ & & \\ & & \\ & & \\ & & \\ & & \\ & & \\ & & \\ & & \\ & & \\ & & \\ & & \\ & & \\ & & \\ & & \\ & & \\ & & \\ & & \\ & & \\ & & \\ & & \\ & & \\ & & \\ & & \\ & & \\ & & \\ & & \\ & & \\ & & \\ & & \\ & & \\ & & \\ & & \\ & & \\ & & \\ & & \\ & & \\ & & \\ & & \\ & & \\ & & \\ & & \\ & & \\ & & \\ & & \\ & & \\ & & \\ & & \\ & & \\ & & \\ & & \\ & & \\ & & \\ & & \\ & & \\ & & \\ & & \\ & & \\ & & \\ & & \\ & & \\ & & \\ & & \\ & & \\ & & \\ & & \\ & & \\ & & \\ & & \\ & & \\ & & \\ & & \\ & & \\ & & \\ & & \\ & & \\ & & \\ & & \\ & & \\ & & \\ & & \\ & & \\ & & \\ & & \\ & & \\ & & \\ & & \\ & & \\ & & \\ & & \\ & & \\ & & \\ & & \\ & & \\ & & \\ & & \\ & & \\ & & \\ & & \\ & & \\ & & \\ & & \\ & & \\ & & \\ & & \\ & & \\ & & \\ & & \\ & & \\ & & \\ & & \\ & & \\ & & \\ & & \\ & & \\ & & \\ & & \\ & & \\ & & \\ & & \\ & & \\ & & \\ & & \\ & & \\ & & \\ & & \\ & & \\ & & \\ & & \\ & & \\ & & \\ & & \\ & & \\ & & \\ & & \\ & & \\ & & \\ & & \\ & & \\ & & \\ & & \\ & & \\ & & \\ & & \\ & & \\ & & \\ & & \\ & & \\ & & \\ & & \\ & & \\ & & \\ & & \\ & & \\ & & \\ & & \\ & & \\ & & \\ & & \\ & & \\ & & \\ & & \\ & & \\ & & \\ & & \\ & & \\ & & \\ & & \\ & & \\ & & \\ & & \\ & & \\ & & \\ & & \\ & & \\ & & \\ & & \\ & & \\ & & \\ & & \\ & & \\ & & \\ & & \\ & & \\ & & \\ & & \\ & & \\ & & \\ & & \\ & & \\ & & \\ & & \\ & & \\ & & \\ & & \\ & & \\ & & \\ & & \\ & & \\ & & \\ & & \\ & & \\ & & \\ & & \\ & & \\ & & \\ & & \\ & & \\ & & \\ & & \\ & & \\ & & \\ & & \\ & & \\ & & \\ & & \\ & & \\ & & \\ & & \\ & & \\ & & \\ & & \\ & & \\ & & \\ & & \\ & & \\ & & \\ & & \\ & & \\ & & \\ & & \\ & & \\ & & \\ & & \\ & & \\ & & \\ & & \\ & & \\ & & \\ & & \\ & & \\ & & \\ & & \\ & & \\ & & \\ & & \\ & & \\ & & \\ & & \\ & & \\ & & \\ & & \\ & & \\ & & \\ & & \\ & & \\ & & \\ & & \\ & & \\ & & \\ & & \\ & & \\ & & \\ & & \\ & & \\ & & \\ & & \\ & & \\ & & \\ & & \\ & & \\ & & \\ & & \\ & & \\ & & \\ & & \\ & & \\ & & \\ & & \\ & & \\ & & \\ & & \\ & & \\ & & \\ & & \\ & & \\ & & \\ & & \\ & & \\ & & \\ & & \\ & & \\ & & \\ & & \\ & & \\ & & \\ & & \\ & & \\ & & \\ & & \\ & & \\ & & \\ & & \\ & & \\ & & \\ & & \\ & & \\ & & \\ & & \\ & & \\ & & \\ & & \\ & & \\ & & \\ & & \\ & &$ 