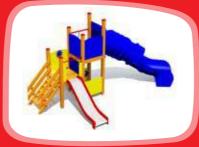

PLAY CENTRES

LM008 Slide BOB

LM011 Slide DAN

LM011-1 Slide DEE

÷÷; Η 2,51m 0,72m 4,14m 1,55m 1+ 1-3 7,64 0,72 3,72 4,14

W

3,72

4,01

4,09

3,95

88

LM010 Play Centre BRITA

LM009 Play Centre ANETE

LMK004 Play Centre PAULA

LM016 Play Centre AMANDA

4,70