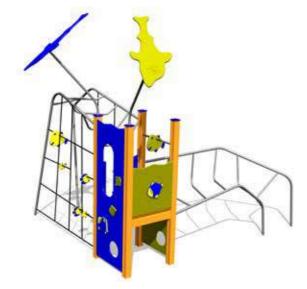

4,09

3,95

88

LM010 Play Centre BRITA

LM009 Play Centre ANETE

LMK004 Play Centre PAULA

LM016 Play Centre AMANDA

4,70

LM231-1 Play centre CARLOS

LM231 Play centre CARL

7,04

Forest red

L

7,80

4,51 8,27

W