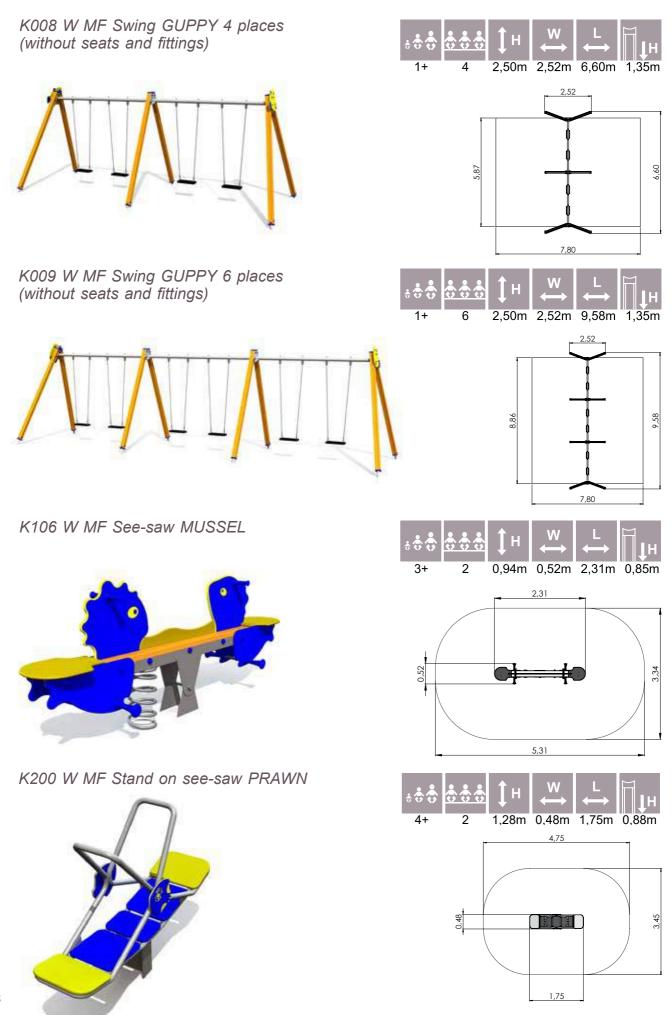

K002 W MF Swing GUPPY 2 places

K008 W MF Swing GUPPY 4 places

K009 W MF Swing GUPPY 6 places

K106 W MF See-saw MUSSEL

PVP10 W MF Spiral beam WATER SNAKE

TKR001 W MF Balancing equipment COMPASS

LK20 W MF Sandbox - 2000x2000

#### WATER WORLD

NW103 W MF Play Centre PIKE

NW210 W MF Play Centre CLOWNFISH

K002 W MF Swing GUPPY 2 places (without seats and fittings)

WATER WORLD