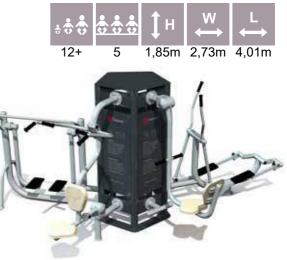

BFCH-01-02-03-05-12 5D set B 242

BFCH-02-03-04-05-12 5D set A 242

1D, 2D, 3D, 5D Main Pole

BFCH01 Push chair

BFCH02 Pull Chair

BFCH05 Seated Pedal Trainer

BFCH14 Taiji Wheels

BFCH06 Arm Wheel

## BFCH-02-03-04-05-12 5D set A

1D Main Pole

2,0m

2D Double Main Pole

3D Three-main Pole

2,0m