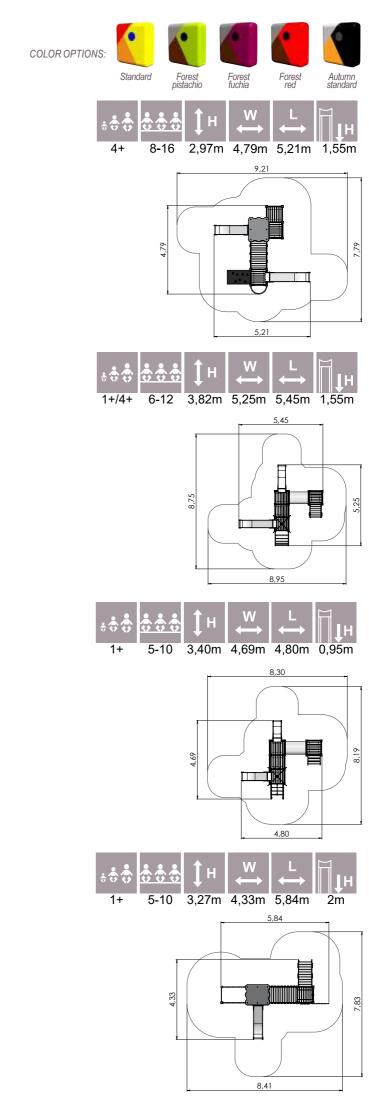

LM313 Play Centre IVAN IV

| Colours                                                    |                | PE                                       | MF                                 |
|------------------------------------------------------------|----------------|------------------------------------------|------------------------------------|
| Plastic panels<br>Pantone 383, RAL4004<br>RAL3020, RAL1023 | Posts          | Laminated wood                           | Powder coated aluminium            |
| Laminated wood posts<br>TM1803 (Teknos)<br>TM1804 (Teknos) | Platforms      | Laminated wood                           | Plastic covered laminated wood     |
| Aluminium posts<br>RAL1037, RAL8007                        | Panels         | HDPE plastic                             | HDPE plastic                       |
| Ropes<br>RAL9011, RAL5005                                  | Climbing walls | HDPE plastic                             | HDPE plastic                       |
| Metal parts (tubes, ect)<br>RAL7046, RAL3020               | Roofs          | HDPE plastic                             | HDPE plastic                       |
|                                                            | Tubes          | Zinced and powder coated steel           | Zinced and powder coated steel     |
| Summer                                                     | Ropes and nets | Six-strand PES cover braided steel ropes | Six-strand PES cover braided steel |
| _                                                          | Slides         | Stainless steel and HDPE plastic         | Stainless steel and HDPE plastic   |
| Autumn                                                     | Stairs         | Laminated wood                           | Plastic covered laminated wood     |
|                                                            | Climbing grips | HDPE plastic                             | HDPE plastic                       |
| Forest                                                     | Fixings        | Stainless steel                          | Stainless steel                    |