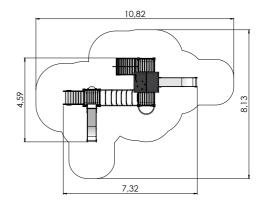

LM202-1 Play Centre MARIE

LM202-2 Play Centre MARION

LM202-3 Slide MARIUS

LM214-2 Play Centre with Climbing Frame HOLLY

LM223 Play Centre THERESA

LM224 Slide THEO

 I+
 3-6
 3,37m
 2,86m
 4,59m
 1,92m

 4,59
 4,59
 1,92m