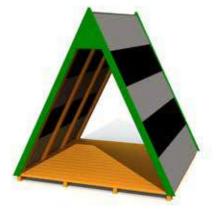

LM231-1 Play centre CARLOS

LM231 Play centre CARL

7,04

Forest red

L

7,80

4,51 8,27

W

6,90

Autumn standard

5,75

92

LM214 Play Centre HARRY

4,49

÷÷;

4-8