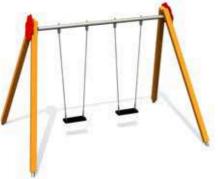

KRK14 Tyre swing set

158

SWINGS

SPR100-1 Tarzan's track with platform

KRK2 Swing set with seat

KRK11/KRK15 Rope swing

K008 AL Swing BELL-FLOWER 4 places (without seats and fittings)

7,80

Autumn standard

K115 Y Swing BELL-FLOWER 3 places (1+2) (without seats and fittings)