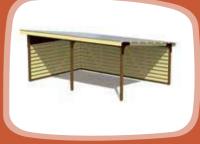

VP010 Shelter with wooden floor, 4x4,9m

VP006 4x6 Shelter (plastic roof and two walls)

VP004 3x6 Shelter (plastic roof and two walls)

| *** | <u> </u> | ‡н    | ₩<br>↔ | $\stackrel{L}{\longleftrightarrow}$ |
|-----|----------|-------|--------|-------------------------------------|
| 1+  | 15-30    | 2,84m | 3,00m  | 6,00m                               |

VP005 4x6 Shelter with wooden floor (two walls and plastic roof)

1+ 10-20 2,50m 4,00m 6,00m

33