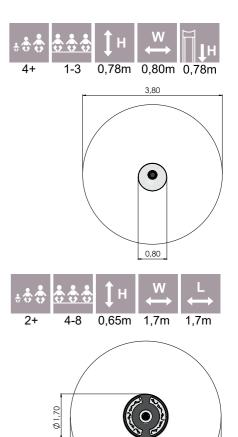

### **CAROUSELS**

KM011 Carousel MOBILE

KM010 Carousel MOBILE with handles

KM009 Carousel SATELLITE

KM008 Carousel ROCKET

### **CAROUSELS**

KM007 Carousel METEOR

KM006 Carousel STARLET

KM005 Carousel APOLLO

CAROUSELS

KM003 Hanging carousel COMET

KM012 Carousel EUROPE

KM012 B carousel BROOCH

KM002 Carousel MOON CIRCLE

KM001 Carousel SUN WHEEL

KM004 Carousel UFO

BALANCING, EXERCISE

204

PLP13 Spring beam

RK01 Trapeze of one height

3 TSV003 Push-up bars

#### IPK201 Two-sided seat CROCO

IPK203 Seat and play table CROCO

IPR802 Set for a group of children CROCO

SANDBOXES

Sand has always fuelled the childrens creativity. There probably isn't anyone who hasn't built sand castles, baked sand cakes, dug holes and tunnels in the sand, etc. In our childhood, we all have spent countless hours in the sandbox and want our children to be able to do the same. Tiptiptap's sandboxes and made of durable laminated timber or pressure impregnated conifer logs to provide a safe and lasting play area for years. To boost the childrens creativity our product series includes optional corner plates, benches, tables, shelters and cabins

LKL002 Sandbox playtable

LKL003 Sand Play Table

LKP002 Sandbox seat

LMK001 Sandbox 3x3 with little house

LMK003 Play centre BABY with sandbox

SANDBOXES

LK01 Sandboxes on legs

LKV10 Sandbox cover

LK01-1 Multiform sandbox

LKV16-30 Sandbox cover 1,60-3,00m

| LK16 | Sandbox | 1600x1600 |
|------|---------|-----------|
| LK20 | Sandbox | 2000x2000 |
|      | Sandbox | 3000x3000 |
|      | Sandbox | 4000x4000 |
| LK63 | Sandbox | 6000x3000 |
|      |         |           |