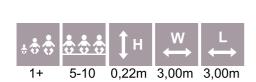

# **SWINGS**

K223 Circle swing 5 places

W

2,5m 5,76m 6,06m 1,35m

11,10

NEW!

Е

5

6,06

11,68

3+

5,76

SPR100-1 Tarzan's track with platform

**SWINGS** 

| KRK13 Rope swing set<br>BIRD NEST plastic d,1,2m |                                        |        |       |  |  |  |  |
|--------------------------------------------------|----------------------------------------|--------|-------|--|--|--|--|
| ***                                              | ÷;;;;;;;;;;;;;;;;;;;;;;;;;;;;;;;;;;;;; | ₩<br>↔ | ∏↓н   |  |  |  |  |
| 1+                                               | 1-6                                    | 1,20m  | 0,50m |  |  |  |  |