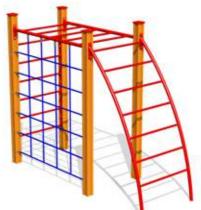

**Maria** 

RS120 Climbing frame TRIANGULUM

0100300 Climbing Pyramid h. 3m

140 (

RS001 Climbing frame RHINO

RS105 Climbing frame RAINBOW

RS212 Climbing frame CAT

RS101 CHEESE WALL

RS112-2 Climbing frame VIVO M

RS112 Three-part climbing frame VIVO

RS115 Climbing frame SPIDERWEB

RS116 Climbing frame MONKEY

RS116-1 Climbing frame MONKEY BIG (plastic wall)

RS111 Climbing frame LADDER

RS106 Climbing frame MICE