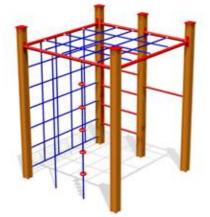

#### осто

Are those constructions skyscrapers, towering proudly skywards? Or alluring city lights, which promise exciting adventures? No, not at all. They are the noteworthy OCTO series products of special design, providing older children and teenagers with challenging experience.

The series has taken its name from the novel octagonal powder coated aluminium posts, which due to their solid grey colour are well suited even for the most modern environment. The acryl glass panels only deepen the impression of glass furnished tall buildings. In reality, it all has to do with durable glass panels of the type known from hockey fields.

The OCTO series reminds us of a big city where a person considers himself to be able to succeed! Who is the coolest, who is the fastest? Who will be a leader, who dares to take risks? Young people do not doubt themselves a bit, they just come and experience, create and conquer. The products are intended to provide older children wishing to test themselves with developing activity and physical effort. The products of the series enable to test one's endurance, coordination, balance and also courage. At the same time, the attractions ensure safe recreation and joy of playing.