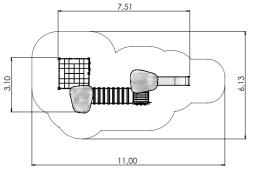

CON305

 $\begin{array}{c} CON304 \\ 1 \\ 2,50m \\ 5,54m \\ 4,78m \end{array}$ 

AMAZON

This product range inspired by the ornaments of nature people allows the children to embody brave little monkeys who fearlessly tackle new challenges. The Amazon adventure track develops the sense of balance and rhythm in children, enhances their stamina, and generates pure joy every time they manage to exceed their limits.

This range based on the folklore and ornaments of nature people fits both urban and rural environments adding value to every park and yard. Safe and durable climbing nets, walls and ladders as well as swings, slide tunnels and channels invite small adventurers to test themselves. An adventure track tailored to the specific surroundings can be assembled from the different products in the Amazon range according to the customer's request.

Amazon is suitable from the age of 4, but it can offer a multitude of activities to much older children as well.

Materials and installation: The Amazon range is made of durable laminated timber and it has been awarded the relevant quality certificates. Posts of laminated timber decorated with different ornaments are joined together using the innovative mortise joint. The cross-section of the posts is 100mm x 236mm and the nets between them are made of extremely durable 16mm steel rope designed for climbing which is coated with polyester and features plastic joints. The climbing wall with climbing rocks is made of waterproof birch plywood. The products are concreted to the ground using metal fittings. For the purpose of safety, it is recommended to use sand or rubber mats beneath the playground facilities.