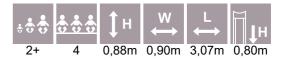

AM002

Amazon

AM005

AM008

AM010

AMAZON

| * <b>* * *</b> | ÷.  | ţн    | ₩<br>↔ | $\stackrel{L}{\longleftrightarrow}$ | Щ <b>1</b> н |
|----------------|-----|-------|--------|-------------------------------------|--------------|
| 4+             | 4-8 | 3,34m | 2,86m  | 33,54m                              | 2,00m        |