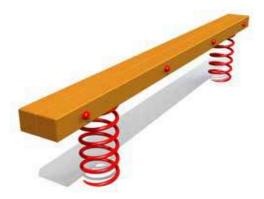

AMAZON

AMK001

AML003

W

2,65

AM300 AMAZON seesaw

W 3+ 0,55m 0,21m 3,60m 0,55m 2

COLOR OPTIONS: