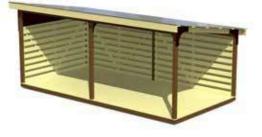

VP010 Shelter with wooden floor, 4x4,9m

VP006 4x6 Shelter (plastic roof and two walls)

VP004 3x6 Shelter (plastic roof and two walls)

| *** | <u> </u> | ‡н    | ₩<br>↔ | $\stackrel{L}{\longleftrightarrow}$ |
|-----|----------|-------|--------|-------------------------------------|
| 1+  | 15-30    | 2,84m | 3,00m  | 6,00m                               |

VP005 4x6 Shelter with wooden floor (two walls and plastic roof)

1+ 10-20 2,50m 4,00m 6,00m

33