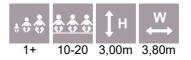

VP010 Shelter with wooden floor, 4x4,9m

VP006 4x6 Shelter (plastic roof and two walls)

VP004 3x6 Shelter (plastic roof and two walls)

| *** | <u> </u> | ‡н    | ₩<br>↔ | $\stackrel{L}{\longleftrightarrow}$ |
|-----|----------|-------|--------|-------------------------------------|
| 1+  | 15-30    | 2,84m | 3,00m  | 6,00m                               |