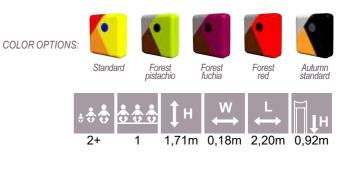

Autumn standard

K115 Y Swing BELL-FLOWER 3 places (1+2) (without seats and fittings)

#### **SWINGS**

1+

2,41

1-3

1,00

7,00

1,71m 1,00m 2,75m 0,92m

K113-2 Swing BABY SNAIL (with wrap around seat)