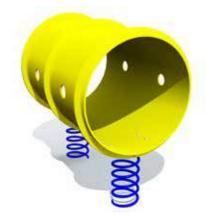

KRK14 Tyre swing set, 2 chains 2 fittings

VLO36 Spring swing KITTY

VLO37 Spring swing TIBBY

VLO33 Spring swing BRUNO

VLO34 Spring swing ALEX

VLO35 Spring swing MOBI

VL049 Spring swing SPEEDY

VL039 Spring swing WILBUR

VL038 Spring swing CORA

VLI45 Spring swing BEETLE

VLI50 MF Spring swing DOCKY

VLI47 Spring swing PONY

VLI51 Spring swing PEGASUS

VLI48 See-saw CASPER

VLI54 Spring swing AICRAFT

K106 See-saw CLAM

K102 See-saw BUBBLE

K200 Stand on see-saw

K105 See-saw TODDLER 2 seats with backrests 168

K104 See-saw TODDLER 4 seats

K108 See-saw 4 seats

168

VLI49 Spring swing DUO

VL9008 TUBE with springs TUBO