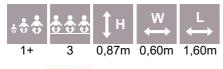

IPPT12 Park bench TISKRE

 $\begin{array}{c|c} \uparrow H & \stackrel{W}{\longleftrightarrow} & \stackrel{L}{\longleftrightarrow} \\ 0,88m & 0,60m & 1,60m \end{array}$ 

PP203 Park bench KIILI

 $\begin{array}{c} \text{IPPS03 Table SAUE} \\ \hline \uparrow H & \longleftrightarrow & \downarrow \\ 0,75m & 0,74m & 1,60m \end{array}$ 