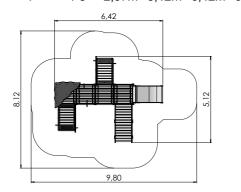

### **PLAY CENTRES**

LM310 Play Centre ELISABETH

LM232 Play Centre ARTHUR

PLAY CENTRES

W

10-20 3,93m 7,46m 8,19m 1,92m

10,46

Η

 $\odot$ 

12,00

8,19

4+

T T

7,46

LM300-7 Multi Activity Centre SEBASTIAN