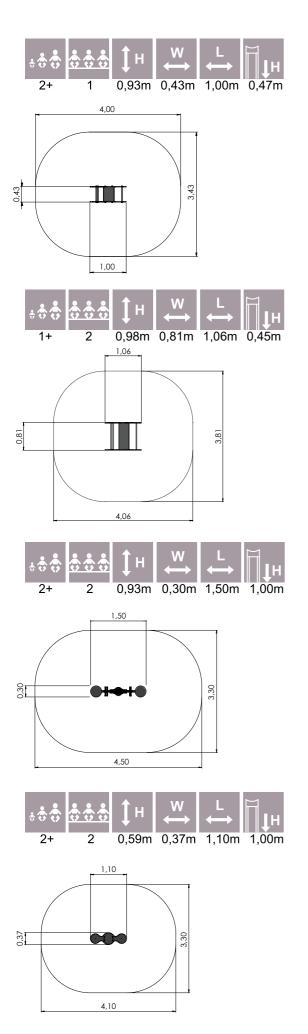

AMAZON

AMK001

AML003

W

2,65

AM300 AMAZON seesaw

W 3+ 0,55m 0,21m 3,60m 0,55m 2

COLOR OPTIONS:

AM500 AMAZON spring swing

AM400 AMAZON carousel

AM001

 $\begin{array}{c} & & & & \\ & & & \\ & & & \\ & & & \\ & & & \\ & & & \\ & & & \\ & & & \\ & & & \\ & & & \\ & & & \\ & & & \\ & & & \\ & & & \\ & & & \\ & & & \\ & & & \\ & & & \\ & & & \\ & & & \\ & & & \\ & & & \\ & & & \\ & & & \\ & & & \\ & & & \\ & & & \\ & & & \\ & & & \\ & & & \\ & & & \\ & & & \\ & & & \\ & & & \\ & & & \\ & & & \\ & & & \\ & & & \\ & & & \\ & & & \\ & & & \\ & & & \\ & & & \\ & & & \\ & & & \\ & & & \\ & & & \\ & & & \\ & & & \\ & & & \\ & & & \\ & & & \\ & & & \\ & & & \\ & & & \\ & & & \\ & & & \\ & & & \\ & & & \\ & & & \\ & & & \\ & & & \\ & & & \\ & & & \\ & & & \\ & & & \\ & & & \\ & & & \\ & & & \\ & & & \\ & & & \\ & & & \\ & & & \\ & & & \\ & & & \\ & & & \\ & & & \\ & & & \\ & & & \\ & & & \\ & & & \\ & & & \\ & & & \\ & & & \\ & & & \\ & & & \\ & & & \\ & & & \\ & & & \\ & & & \\ & & & \\ & & & \\ & & & \\ & & & \\ & & & \\ & & & \\ & & & \\ & & & \\ & & & \\ & & & \\ & & & \\ & & & \\ & & & \\ & & & \\ & & & \\ & & & \\ & & & \\ & & & \\ & & & \\ & & & \\ & & & \\ & & & \\ & & & \\ & & & \\ & & & \\ & & & \\ & & & \\ & & & \\ & & & \\ & & & \\ & & & \\ & & & \\ & & & \\ & & & \\ & & & \\ & & & \\ & & & \\ & & & \\ & & & \\ & & & \\ & & & \\ & & & \\ & & & \\ & & & \\ & & & \\ & & & \\ & & & \\ & & & \\ & & & \\ & & & \\ & & & \\ & & & \\ & & & \\ & & & \\ & & & \\ & & & \\ & & & \\ & & & \\ & & & \\ & & & \\ & & & \\ & & & \\ & & & \\ & & & \\ & & & \\ & & & \\ & & & \\ & & & \\ & & & \\ & & & \\ & & & \\ & & & \\ & & & \\ & & & \\ & & & \\ & & & \\ & & & \\ & & & \\ & & & \\ & & & \\ & & & \\ & & & \\ & & & \\ & & & \\ & & & \\ & & & \\ & & & \\ & & & \\ & & & \\ & & & \\ & & & \\ & & & \\ & & & \\ & & & \\ & & & \\ & & & \\ & & & \\ & & & \\ & & & \\ & & & \\ & & & \\ & & & \\ & & & \\ & & & \\ & & & \\ & & & \\ & & & \\ & & & \\ & & & \\ & & & \\ & & & \\ & & & \\ & & & \\ & & & \\ & & & \\ & & & \\ & & & \\ & & & \\ & & & \\ & & & \\ & & & \\ & & & \\ & & & \\ & & & \\ & & & \\ & & & \\ & & & \\ & & & \\ & & & \\ & & & \\ & & & \\ & & & \\ & & & \\ & & & \\ & & & \\ & & & \\ & & & \\ & & & \\ & & & \\ & & & \\ & & & \\ & & & \\ & & & \\ & & & & \\ & & & \\ & & & \\ & & & \\ & & & \\ & & & \\ & & & \\ & & & & \\ & & & \\ & & & \\ & & & \\ & & & \\ & & & & \\ & & & \\ & & & \\ & & & \\ & & & \\ & & & \\ & & & \\ & & & \\ & & & \\$ 

AM002

Amazon

AM005

AM008

AM010

AMAZON

| * <b>* * *</b> | ÷.  | ţн    | ₩<br>↔ | $\stackrel{L}{\longleftrightarrow}$ | Щ <b>1</b> н |
|----------------|-----|-------|--------|-------------------------------------|--------------|
| 4+             | 4-8 | 3,34m | 2,86m  | 33,54m                              | 2,00m        |