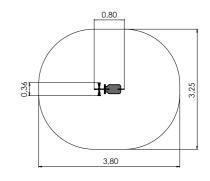

PLAY CENTRES

LM008 Slide BOB

LM011 Slide DAN

LM011-1 Slide DEE

÷÷; Η 2,51m 0,72m 4,14m 1,55m 1+ 1-3 7,64 0,72 3,72 4,14

W

3,72

4,01