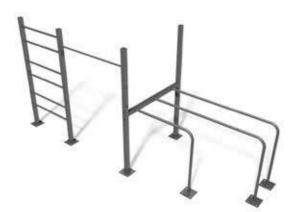

## ОСТО

OCT003 SHAKER

Swing OCTO 2 seats (without seats)

OCT100 Climbing frame

7

### ОСТО

4,58