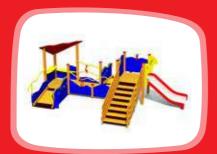

### **PLAY CENTRES**

LM310 Play Centre ELISABETH

LM232 Play Centre ARTHUR

PLAY CENTRES

W

10-20 3,93m 7,46m 8,19m 1,92m

10,46

Η

 $\odot$ 

12,00

8,19

4+

T T

7,46

LM300-7 Multi Activity Centre SEBASTIAN