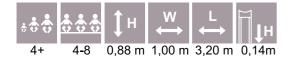

LM231-1 Play centre CARLOS

LM231 Play centre CARL

7,04

Forest red

L

7,80

4,51 8,27

W

6,90

Autumn standard

5,75

92

LM214 Play Centre HARRY

4,49

÷÷;

4-8

4+

3,36

LM103 Play Centre ROBERT

LM219 Play Centre CONRAD

LM210 Play Centre MONA

LM201 Slide EMMA

LM200 Slide LARS

LM202 Play Centre MARIA