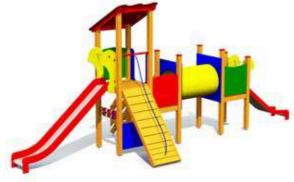

CON305

 $\begin{array}{c} CON304 \\ 1 \\ 2,50m \\ 5,54m \\ 4,78m \end{array}$ 

AMAZON

This product range inspired by the ornaments of nature people allows the children to embody brave little monkeys who fearlessly tackle new challenges. The Amazon adventure track develops the sense of balance and rhythm in children, enhances their stamina, and generates pure joy every time they manage to exceed their limits.

This range based on the folklore and ornaments of nature people fits both urban and rural environments adding value to every park and yard. Safe and durable climbing nets, walls and ladders as well as swings, slide tunnels and channels invite small adventurers to test themselves. An adventure track tailored to the specific surroundings can be assembled from the different products in the Amazon range according to the customer's request.

Amazon is suitable from the age of 4, but it can offer a multitude of activities to much older children as well.

Materials and installation: The Amazon range is made of durable laminated timber and it has been awarded the relevant quality certificates. Posts of laminated timber decorated with different ornaments are joined together using the innovative mortise joint. The cross-section of the posts is 100mm x 236mm and the nets between them are made of extremely durable 16mm steel rope designed for climbing which is coated with polyester and features plastic joints. The climbing wall with climbing rocks is made of waterproof birch plywood. The products are concreted to the ground using metal fittings. For the purpose of safety, it is recommended to use sand or rubber mats beneath the playground facilities.