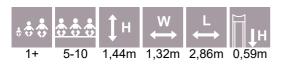

This product range features a colourful and exciting underwater world. Just like the water world lures you with its mystery and beauty, these products invite children to undertake exciting exploration trips and test themselves by tackling these new challenges, The underwater world is extremely diverse and the same kind of diversity is provided by the Water World range.

The sense of balance and three-dimensional movement characteristic to fish have given us ideas how to develop the sense of balance in children. The underwater life surrounding the coral reefs inspired us to create the same kind of attractive product range which no playful kid could resist!

Climbing nets, walls, ladders and tracks of various level of difficulty are in bright colours and invite small adventurers to discover themselves through play. The range displays colourful fish and other aquatic creatures which make the products look lively and boost the children's fantasy!

Water World is suitable from the age of 4, but it can offer the joys of discovery and movement to much older children as well.