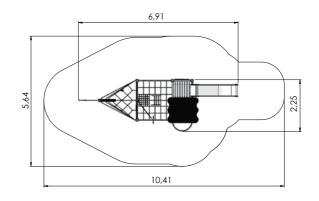

LM202-1 Play Centre MARIE

LM202-2 Play Centre MARION

LM202-3 Slide MARIUS

LM214-2 Play Centre with Climbing Frame HOLLY

LM223 Play Centre THERESA

LM224 Slide THEO

 I+
 3-6
 3,37m
 2,86m
 4,59m
 1,92m

 4,59
 4,59
 1,92m