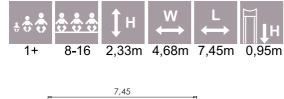

KM005 W MF Carousel TORNADO

LK20 W MF Sandbox - 2000x2000

Ø5,70

Ν

4+

Defying wind and storm, disregarding treacherous rocks and dangers, searching for major treasures – this is how some famous pirates who still inspire books or movies have secured their place in history. Our Pirate World range features those thrilling stories and allows every small daredevil to feel just like a fearless captain of a pirate ship!

The products in the Pirate World range consist of climbing nets, tracks, walls and ladders which develop stamina and sense of balance and where the small pirates boldly overcome all obstacles in their way. Racing down the slides, a true pirate captain defies winds and storms with the skull flag always proudly fluttering above his/her head!

Playgrounds of various level of difficulty come in bright colours to support the concept of the Pirate World. Fearless pirate captains on our playgrounds always sail before the wind – you're welcome to step on board!